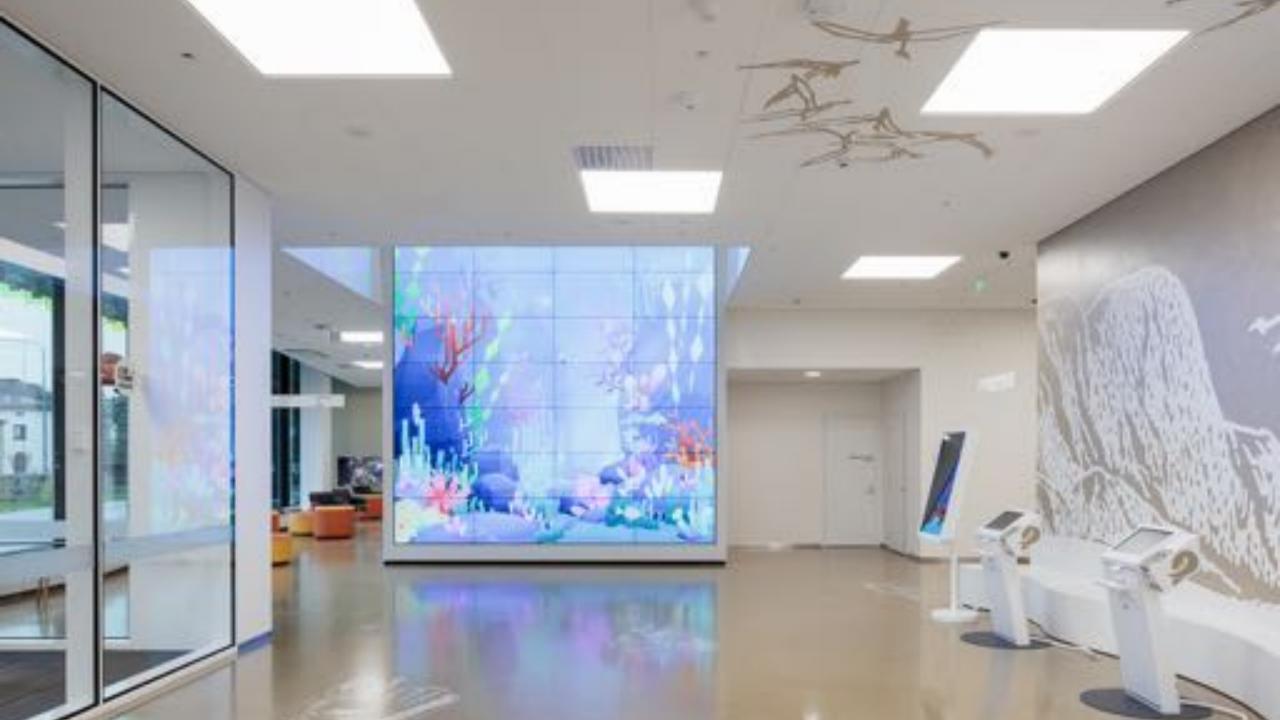

## " Ouch! Could that be mango? The bedroom has turned into a fruit-garden! "

TURNS JUNGLE

- 800 nurses
- 300 doctors
- 200 specialist staff members
- 30 surgeries are performed daily

- 140 beds
- Single patient rooms
- Lounge and resting rooms for parents
- Facilities for playing and youth activities