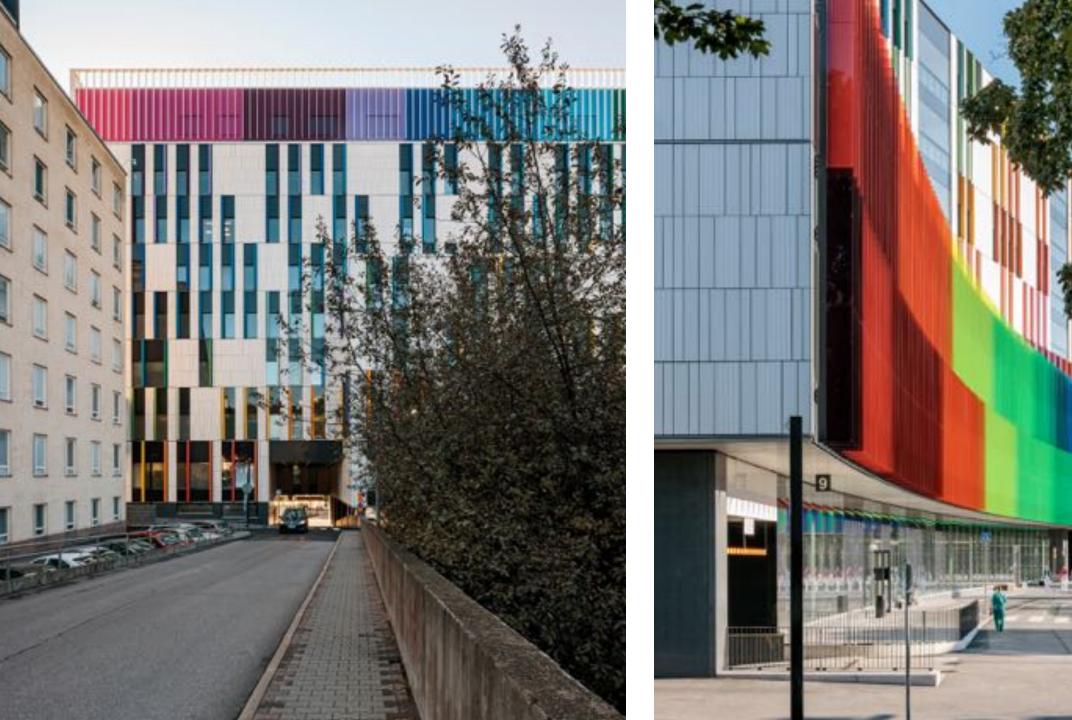

## 

- 40 million Euros from donations
- 40 million Euros from the state
- 40 million Euros from the hospital district
- Total cost 184.5 million Euros
- 48.000 square metres

- The majority of **patients are very young**
- **100** children visit the pediatric emergency department daily
- **300** patients have appointments at the outpatient clinics daily

## " Ouch! Could that be mango? The bedroom has turned into a fruit-garden! "

TURNS JUNGLE

- 800 nurses
- 300 doctors
- 200 specialist staff members
- 30 surgeries are performed daily

- 140 beds
- Single patient rooms
- Lounge and resting rooms for parents
- Facilities for playing and youth activities