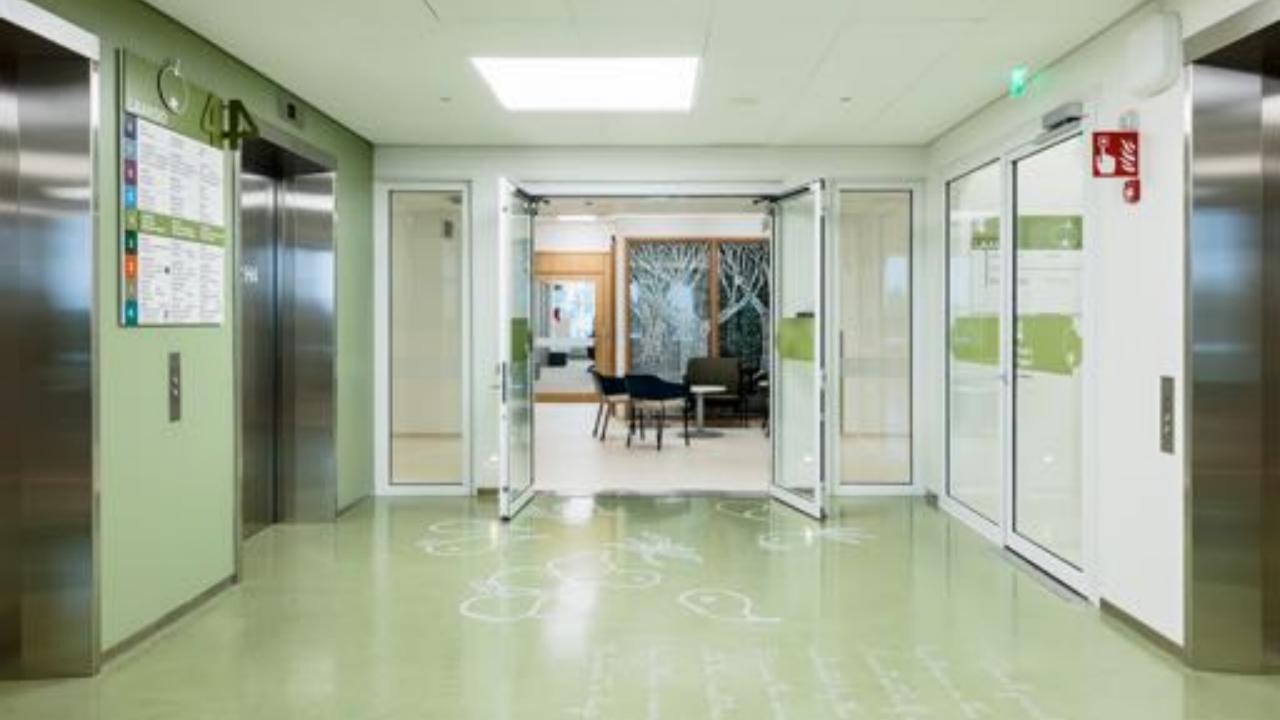

## " Ouch! Could that be mango? The bedroom has turned into a fruit-garden! "

TURNS JUNGLE

- 800 nurses
- 300 doctors
- 200 specialist staff members
- 30 surgeries are performed daily

- 140 beds
- Single patient rooms
- Lounge and resting rooms for parents
- Facilities for playing and youth activities