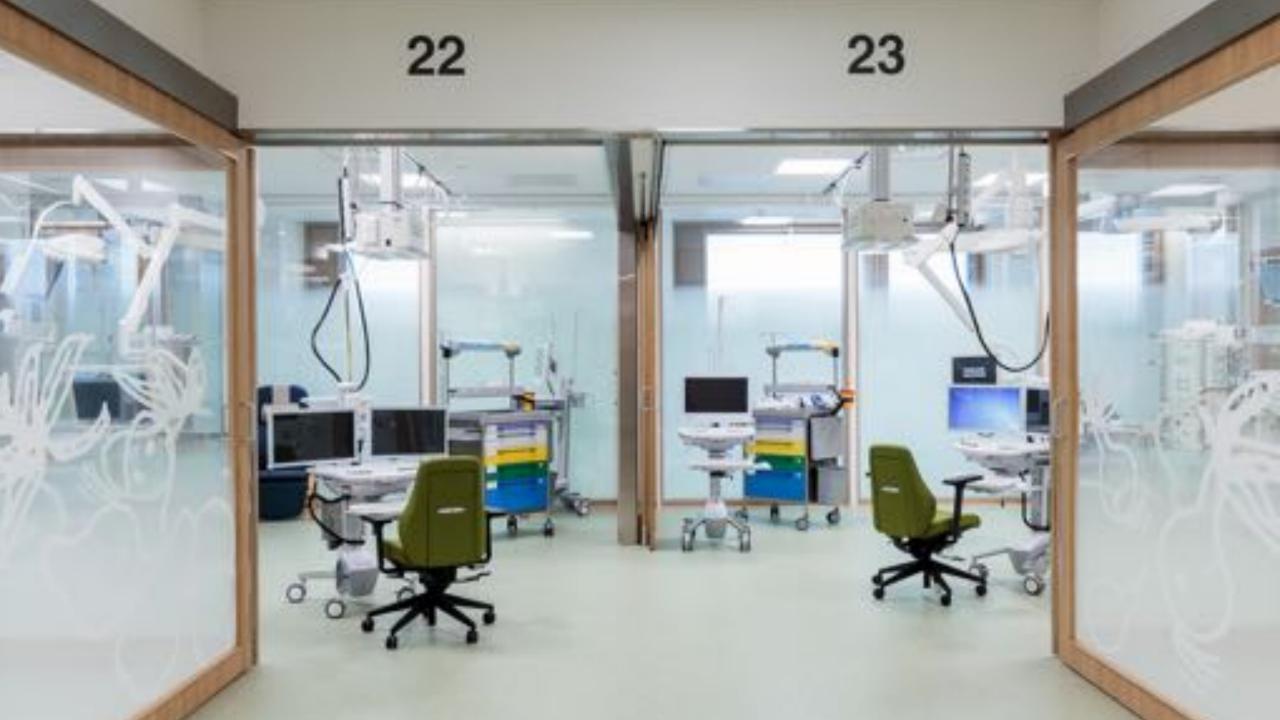

## " Ouch! Could that be mango? The bedroom has turned into a fruit-garden! "

TURNS JUNGLE

- 800 nurses
- 300 doctors
- 200 specialist staff members
- 30 surgeries are performed daily

- 140 beds
- Single patient rooms
- Lounge and resting rooms for parents
- Facilities for playing and youth activities