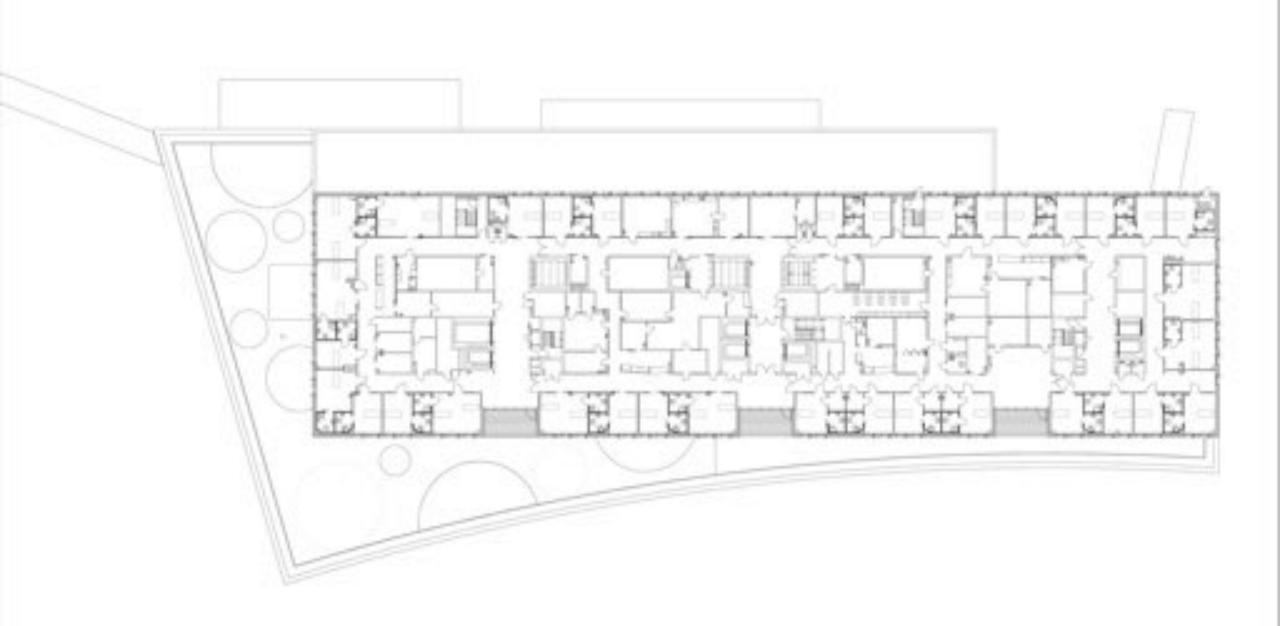

## 

- 40 million Euros from donations
- 40 million Euros from the state
- 40 million Euros from the hospital district
- Total cost 184.5 million Euros
- 48.000 square metres

- The majority of **patients are very young**
- **100** children visit the pediatric emergency department daily
- **300** patients have appointments at the outpatient clinics daily

## " Ouch! Could that be mango? The bedroom has turned into a fruit-garden! "

TURNS JUNGLE

- 800 nurses
- 300 doctors
- 200 specialist staff members
- 30 surgeries are performed daily

- 140 beds
- Single patient rooms
- Lounge and resting rooms for parents
- Facilities for playing and youth activities