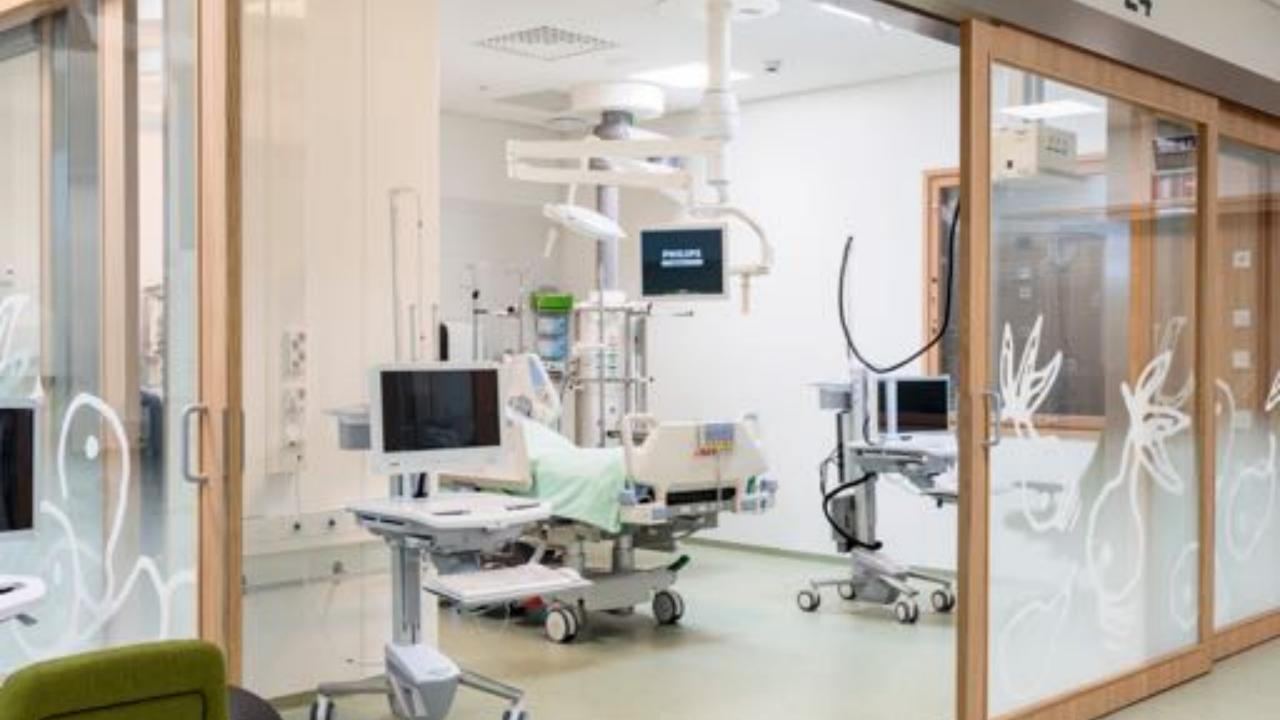

## " Ouch! Could that be mango? The bedroom has turned into a fruit-garden! "

TURNS JUNGLE

- 800 nurses
- 300 doctors
- 200 specialist staff members
- 30 surgeries are performed daily

- 140 beds
- Single patient rooms
- Lounge and resting rooms for parents
- Facilities for playing and youth activities