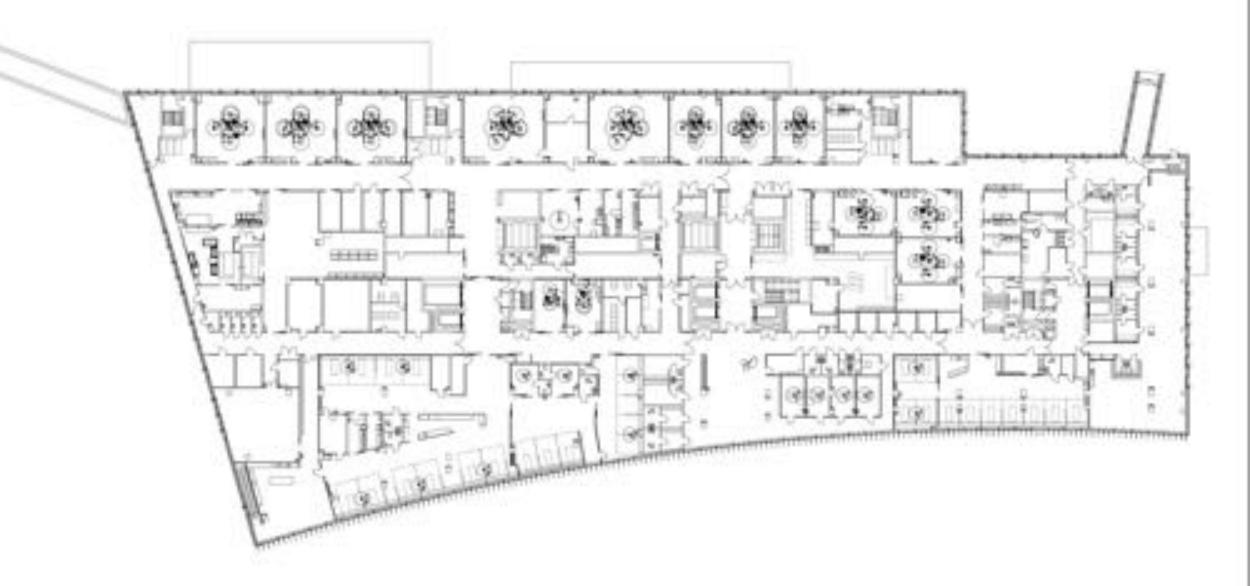

## 

- 40 million Euros from donations
- 40 million Euros from the state
- 40 million Euros from the hospital district
- Total cost 184.5 million Euros
- 48.000 square metres

- The majority of **patients are very young**
- **100** children visit the pediatric emergency department daily
- **300** patients have appointments at the outpatient clinics daily

## " Ouch! Could that be mango? The bedroom has turned into a fruit-garden! "

TURNS JUNGLE

- 800 nurses
- 300 doctors
- 200 specialist staff members
- 30 surgeries are performed daily

- 140 beds
- Single patient rooms
- Lounge and resting rooms for parents
- Facilities for playing and youth activities