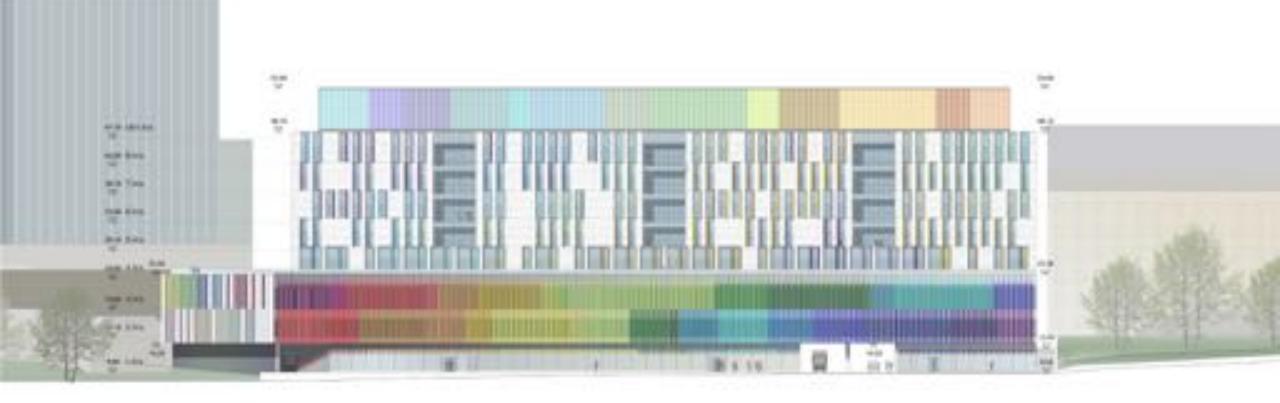

## ARKKITEHTIRYHMÄ **REINO KOIVULA**















## 

- 40 million Euros from donations
- 40 million Euros from the state
- 40 million Euros from the hospital district
- Total cost 184.5 million Euros
- 48.000 square metres













- The majority of **patients are very young**
- **100** children visit the pediatric emergency department daily
- **300** patients have appointments at the outpatient clinics daily

































## " Ouch! Could that be mango? The bedroom has turned into a fruit-garden! "

TURNS JUNGLE









- 800 nurses
- 300 doctors
- 200 specialist staff members
- 30 surgeries are performed daily















- 140 beds
- Single patient rooms
- Lounge and resting rooms for parents
- Facilities for playing and youth activities











## www.ark-koivula.fi