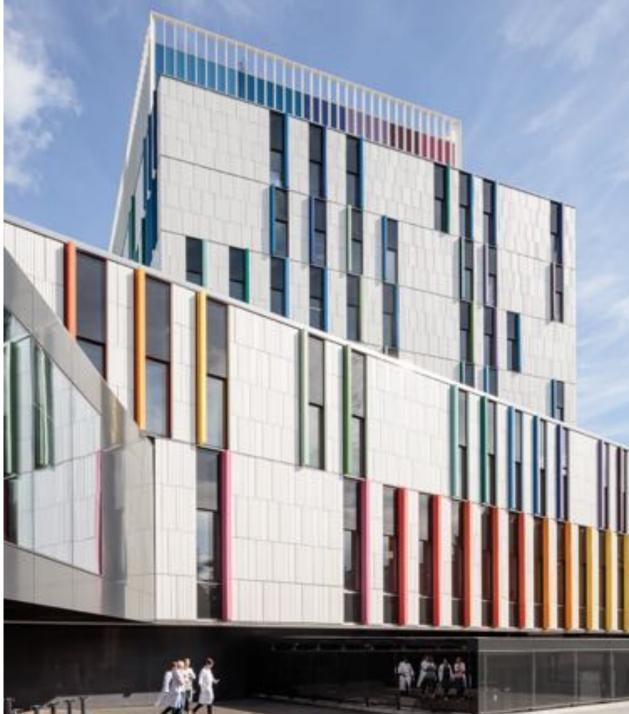

## 

- 40 million Euros from donations
- 40 million Euros from the state
- 40 million Euros from the hospital district
- Total cost 184.5 million Euros
- 48.000 square metres

- The majority of **patients are very young**
- **100** children visit the pediatric emergency department daily
- **300** patients have appointments at the outpatient clinics daily

## " Ouch! Could that be mango? The bedroom has turned into a fruit-garden! "

TURNS JUNGLE

- 800 nurses
- 300 doctors
- 200 specialist staff members
- 30 surgeries are performed daily

- 140 beds
- Single patient rooms
- Lounge and resting rooms for parents
- Facilities for playing and youth activities