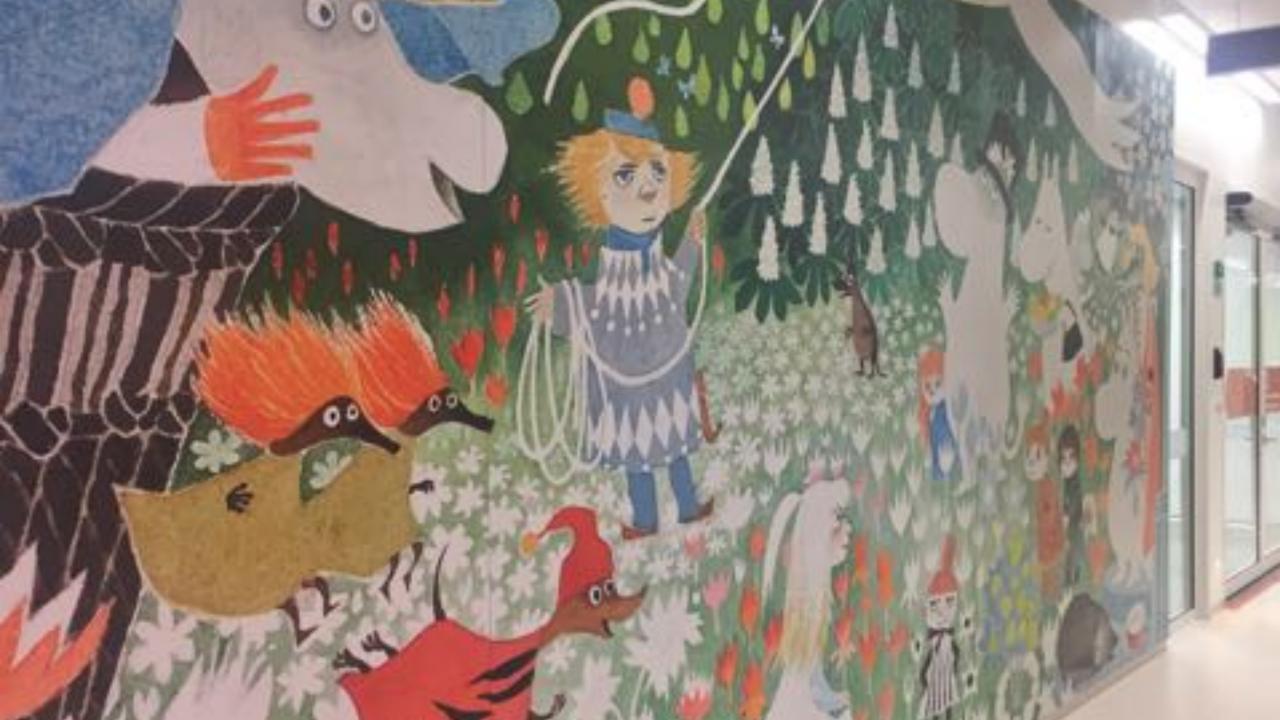

## " Ouch! Could that be mango? The bedroom has turned into a fruit-garden! "

TURNS JUNGLE

- 800 nurses
- 300 doctors
- 200 specialist staff members
- 30 surgeries are performed daily

- 140 beds
- Single patient rooms
- Lounge and resting rooms for parents
- Facilities for playing and youth activities