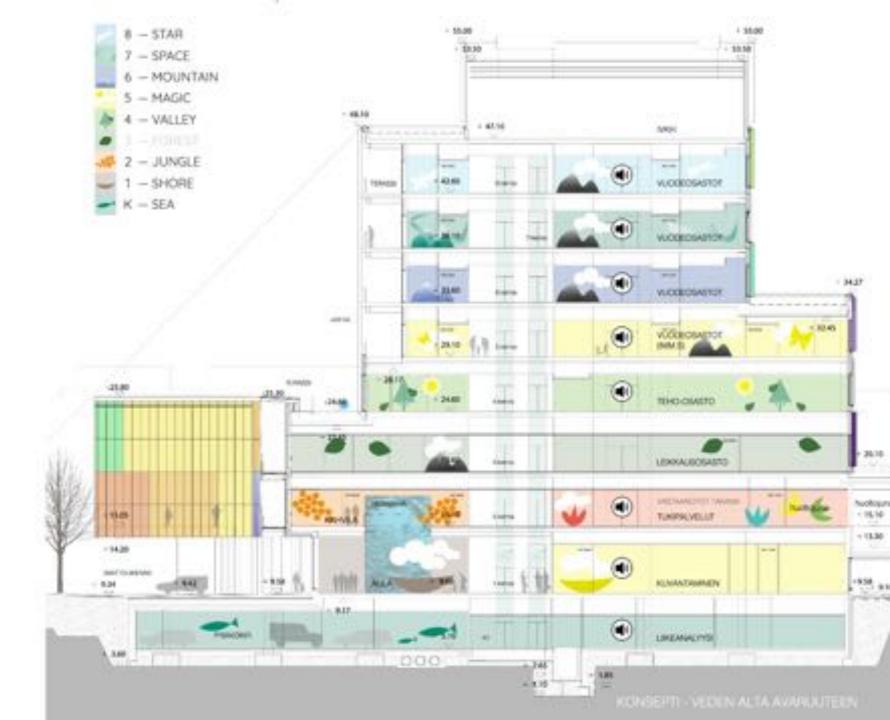

## 

- 40 million Euros from donations
- 40 million Euros from the state
- 40 million Euros from the hospital district
- Total cost 184.5 million Euros
- 48.000 square metres

- The majority of **patients are very young**
- **100** children visit the pediatric emergency department daily
- **300** patients have appointments at the outpatient clinics daily

## " Ouch! Could that be mango? The bedroom has turned into a fruit-garden! "

TURNS JUNGLE

- 800 nurses
- 300 doctors
- 200 specialist staff members
- 30 surgeries are performed daily

- 140 beds
- Single patient rooms
- Lounge and resting rooms for parents
- Facilities for playing and youth activities