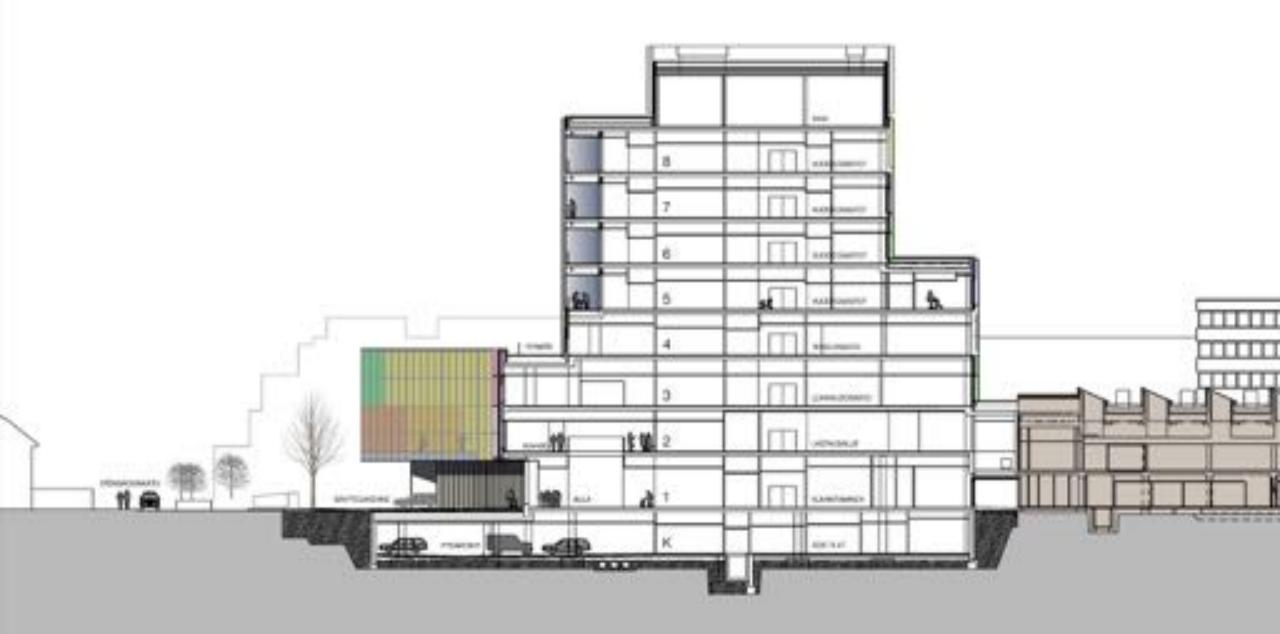

## ARKKITEHTIRYHMÄ **REINO KOIVULA**















## 

- 40 million Euros from donations
- 40 million Euros from the state
- 40 million Euros from the hospital district
- Total cost 184.5 million Euros
- 48.000 square metres













- The majority of **patients are very young**
- **100** children visit the pediatric emergency department daily
- **300** patients have appointments at the outpatient clinics daily

































## " Ouch! Could that be mango? The bedroom has turned into a fruit-garden! "

TURNS JUNGLE









- 800 nurses
- 300 doctors
- 200 specialist staff members
- 30 surgeries are performed daily















- 140 beds
- Single patient rooms
- Lounge and resting rooms for parents
- Facilities for playing and youth activities











## www.ark-koivula.fi