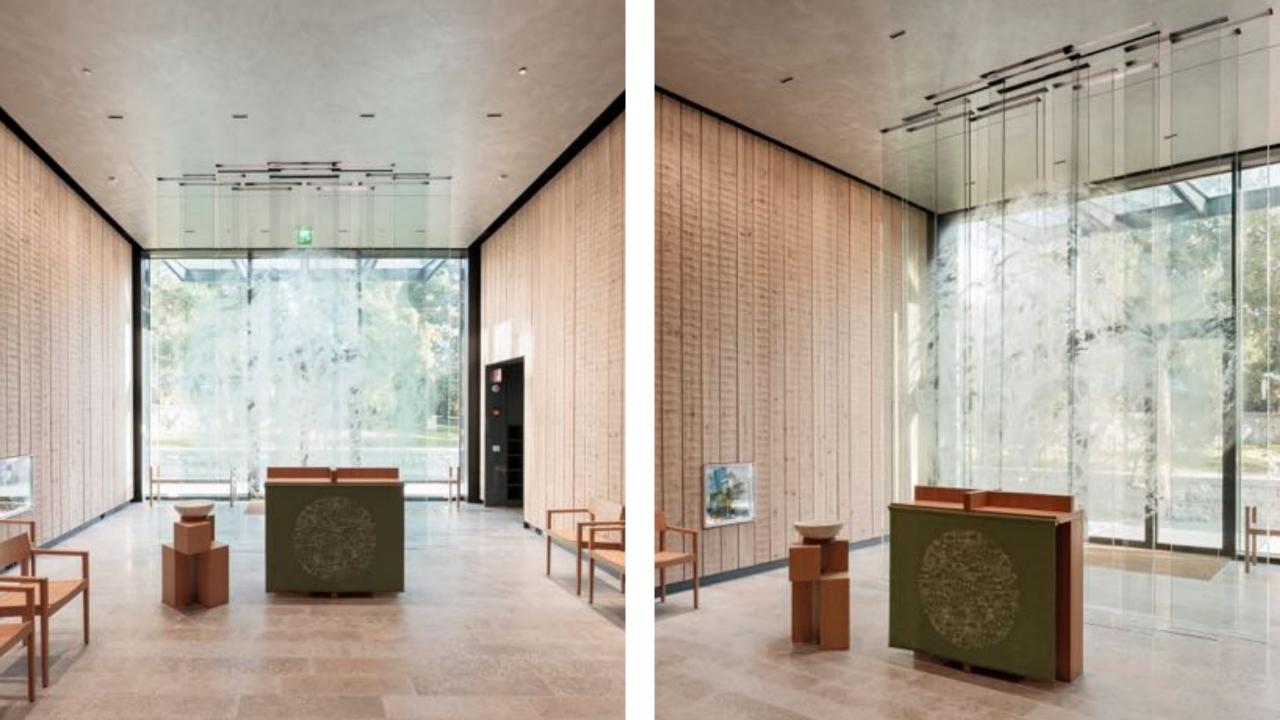

## ARKKITEHTIRYHMÄ **REINO KOIVULA**















## 

- 40 million Euros from donations
- 40 million Euros from the state
- 40 million Euros from the hospital district
- Total cost 184.5 million Euros
- 48.000 square metres













- The majority of **patients are very young**
- **100** children visit the pediatric emergency department daily
- **300** patients have appointments at the outpatient clinics daily

































## " Ouch! Could that be mango? The bedroom has turned into a fruit-garden! "

TURNS JUNGLE









- 800 nurses
- 300 doctors
- 200 specialist staff members
- 30 surgeries are performed daily















- 140 beds
- Single patient rooms
- Lounge and resting rooms for parents
- Facilities for playing and youth activities











## www.ark-koivula.fi