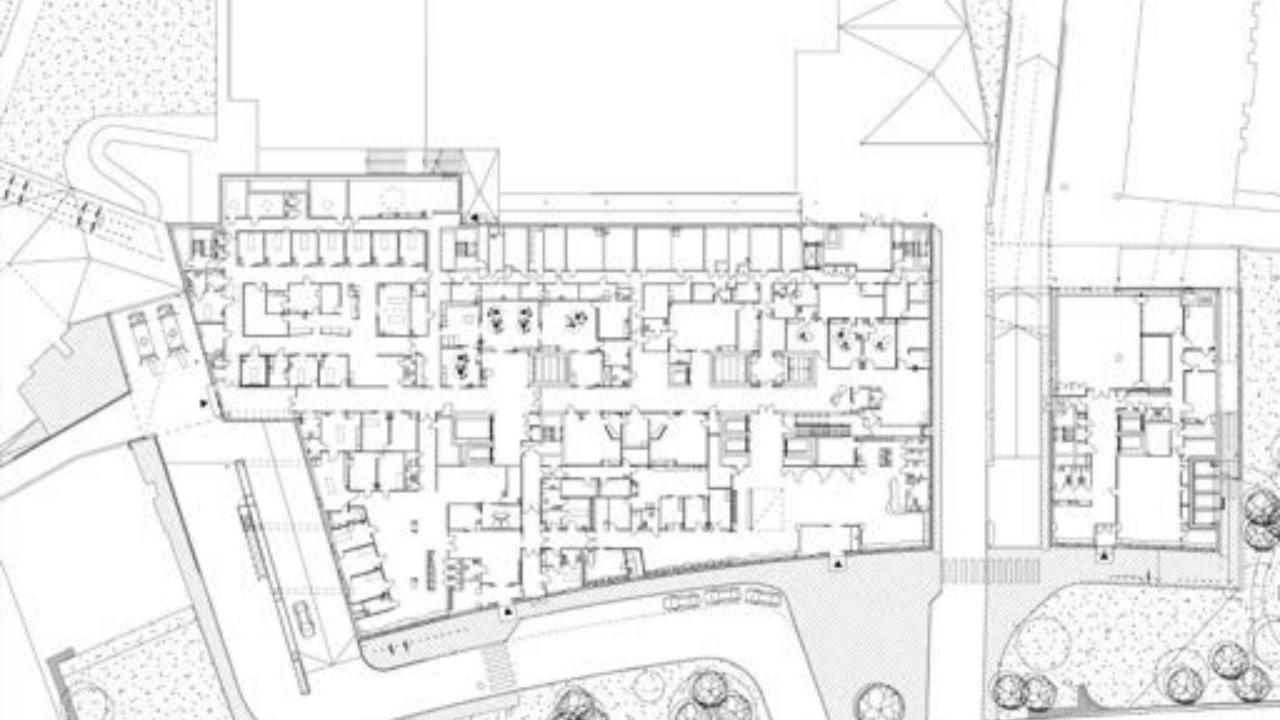

## ARKKITEHTIRYHMÄ **REINO KOIVULA**















## 

- 40 million Euros from donations
- 40 million Euros from the state
- 40 million Euros from the hospital district
- Total cost 184.5 million Euros
- 48.000 square metres













- The majority of **patients are very young**
- **100** children visit the pediatric emergency department daily
- **300** patients have appointments at the outpatient clinics daily

































## " Ouch! Could that be mango? The bedroom has turned into a fruit-garden! "

TURNS JUNGLE









- 800 nurses
- 300 doctors
- 200 specialist staff members
- 30 surgeries are performed daily















- 140 beds
- Single patient rooms
- Lounge and resting rooms for parents
- Facilities for playing and youth activities











## www.ark-koivula.fi