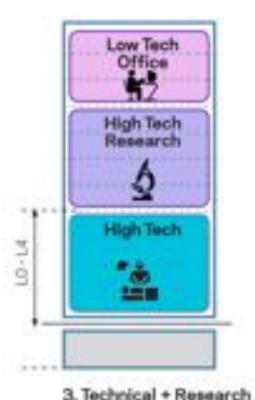

# Use Typologies – Stacking

1. Technical: Mixed Use Fully adaptable Connected Buildings

Technical + Medium
 Zoned adaptability
 Connected Buildings

& Commercial Offices Standalone Buildings

4. Research + Commercial Offices Standalone Buildings

Standalore Buildings

**High Cost** 