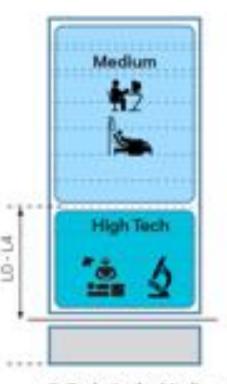

# Use Typologies – Stacking

1. Technical: Mixed Use Fully adaptable Connected Buildings

Technical + Medium
 Zoned adaptability
 Connected Buildings

& Commercial Offices Standalone Buildings

4. Research + Commercial Offices Standalone Buildings

Standalore Buildings

**High Cost** 