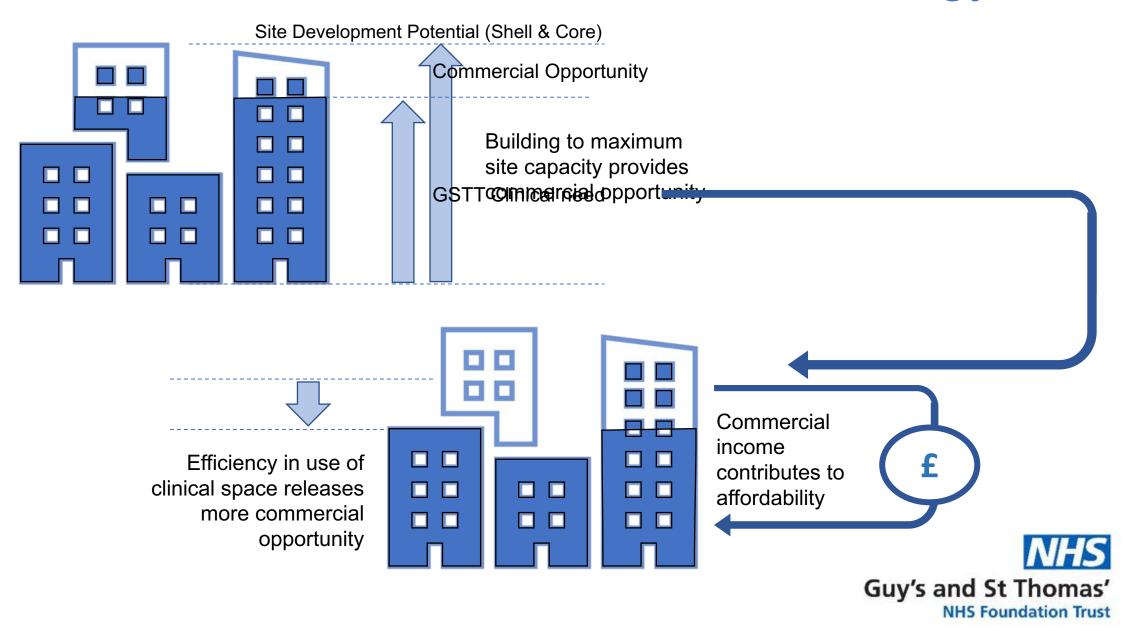

# Healthcare Estate for Innovation

**Peter Ward** 



# King's Health Partners

- One of the largest Academic Health Science Centres in Europe
- Teach over 30,000 students
- Employ over 40,000 staff
- Treat over 4.5m patients a year
- Shared vision for campus development





















# The next 70 years









# Occupier / Developer / Investor alignment









# Thank you

peter.ward@kcl.ac.uk





# Adaptable Estate Strategy & Specification

Rupert Corbett 18th June 2019











# **Knowledge Clusters**





# How the Strategy works



## 3 Business case model





# Adaptable vs Bespoke



# The Specification

"The Adaptable Estate Specification seeks to develop a 'design guideline' for a generic Shell & Core approach to building developments that suits bespoke fit-out for different space typologies – healthcare, research, teaching and commercial - that can adapt over time."



# **Typologies**

| Type        | Accommodation                            | Ceiling Height<br>Requirement | Typical<br>Floor Height<br>Zone | Typical<br>Plan Depths | Typical<br>Grids | Bed Lift<br>Requirement | Service Zone<br>Category<br>Requirement |
|-------------|------------------------------------------|-------------------------------|---------------------------------|------------------------|------------------|-------------------------