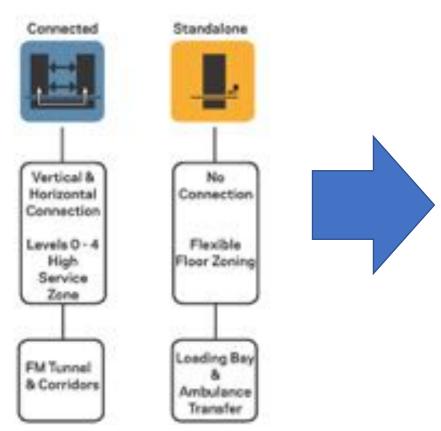

# Use Typologies – Stacking

1. Technical: Mixed Use Fully adaptable Connected Buildings

Technical + Medium
 Zoned adaptability
 Connected Buildings

& Commercial Offices Standalone Buildings

4. Research + Commercial Offices Standalone Buildings

Standalore Buildings

**High Cost** 

### Horizontal & Vertical Connectivity.

corrected to the existing hospital Levels 8-4 (high Tach Line Levels 5+ Medium Tach Line

### FМ

Basemant PM Distribution & Turnels Central site Recept & Distribution

### No Herizantal & Vertical Connectivity

not corrected to the hospital

### F1

Independently Serviced Exading Dack