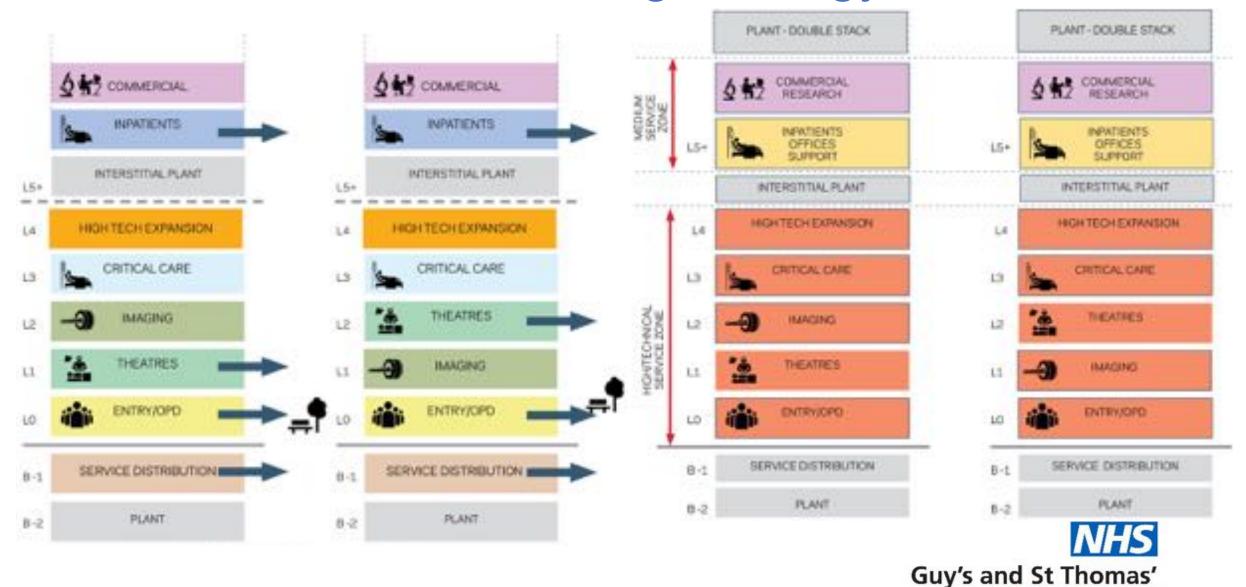

### Horizontal & Vertical Connectivity.

corrected to the existing hospital Levels 8-4 (high Tach Line Levels 5+ Medium Tach Line

### Clinical Uses

Inpatients Birds
Theaten & Ortical Care
Outpetients
Diagnostics/Imaging
Circuit Support & Offices
Emergency & Antibulance transfers

### Commercial Typology Uses

Research & Laboratories
Education & Training

# Connected - Vertical Zoning Strategy

**NHS Foundation Trust** 