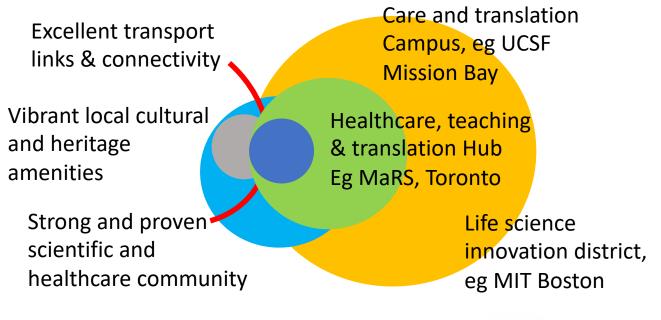

# Healthcare Estate for Innovation

**Peter Ward** 



# King's Health Partners

- One of the largest Academic Health Science Centres in Europe
- Teach over 30,000 students
- Employ over 40,000 staff
- Treat over 4.5m patients a year
- Shared vision for campus development





















# The next 70 years









# Occupier / Developer / Investor alignment









# Thank you

peter.ward@kcl.ac.uk





# Adaptable Estate Strategy & Specification

Rupert Corbett 18th June 2019











# **Knowledge Clusters**





# How the Strategy works



## 3 Business case model





# Adaptable vs Bespoke



# The Specification

"The Adaptable Estate Specification seeks to develop a 'design guideline' for a generic Shell & Core approach to building developments that suits bespoke fit-out for different space typologies – healthcare, research, teaching and commercial - that can adapt over time."



# **Typologies**

| Type        | Accommodation                            | Ceiling Height<br>Requirement | Typical<br>Floor Height<br>Zone | Typical<br>Plan Depths | Typical<br>Grids | Bed Lift<br>Require