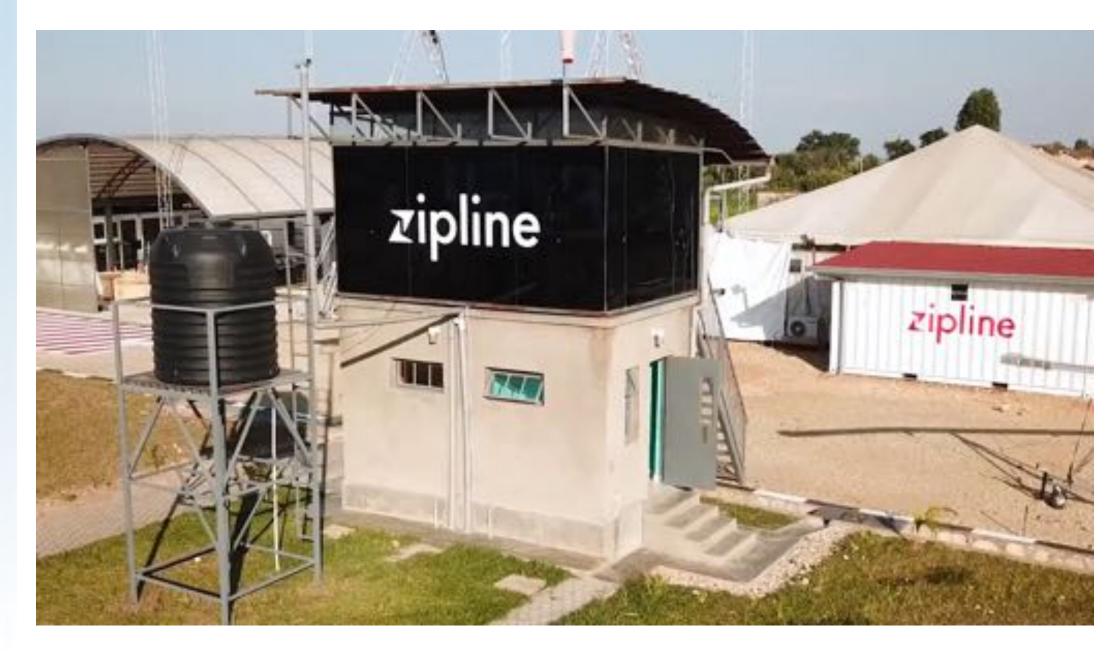

thcare What if we can?





Future Ready Healthcare What if we can?





Future Ready Healthcare What if we can?





#### **Poor Access to Healthcare in Rural Communities**





## What does the existing healthcare ecosystem look like?





## What does the existing healthcare ecosystem look like?































































































































## **Building Services**

#### Modular Sewer Treatment Plants





# Modular Water Treatment Plants and storage





## **Existing Modular Healthcare Facilities**





# **Existing Modular Healthcare Facilities**





## **Existing Modular Healthcare Facilities**





# Light weight steel with improved façade

















#### **Medical Drone Deliveries in Rwanda**





#### **Eco-system of Place-based Healthcare Infrastructure**





#### **Universal Health Coverage by 2030?**

- Right mix of interventions
- Incremental changes
- Sustainable business models
- Public Private Partnerships (PPP)

# Thank you!

wsp.com