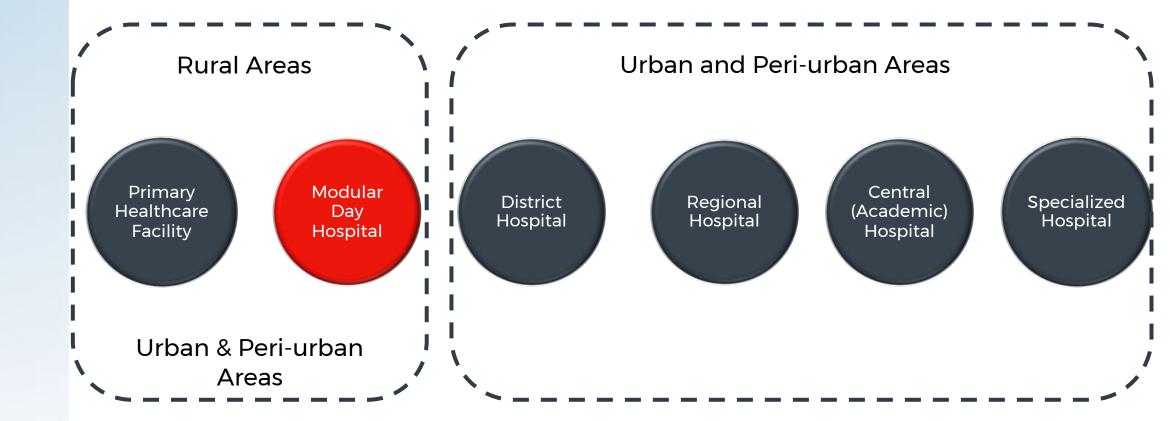

## **Future Ready Healthcare**

What if we can?

Develop an eco-system of place-based healthcare infrastructure in developing markets

Jabulile Nhlapo

# **Universal Health Coverage by 2030**





Future Ready Healthcare What if we can?





Future Ready Healthcare What if we can?





Future Ready Healthcare What if we can?





#### **Poor Access to Healthcare in Rural Communities**





## What does the existing healthcare ecosystem look like?





## What does the existing healthcare ecosystem look like?































































































































## **Building Services**

#### Modular Sewer Treatment Plants





# Modular Water Treatment Plants and storage





## **Existing Modular Healthcare Facilities**





# **Existing Modular Healthcare Facilities**





## **Existing Modular Healthcare Facilities**





# Light weight steel with improved façade

















#### **Medical Drone Deliveries in Rwanda**





#### **Eco-system of Place-based Healthcare Infrastructure**





#### **Universal Health Coverage by 2030?**

- Right mix of interventions
- Incremental changes
- Sustainable business models
- Public Private Partnerships (PPP)

# Thank you!

wsp.com