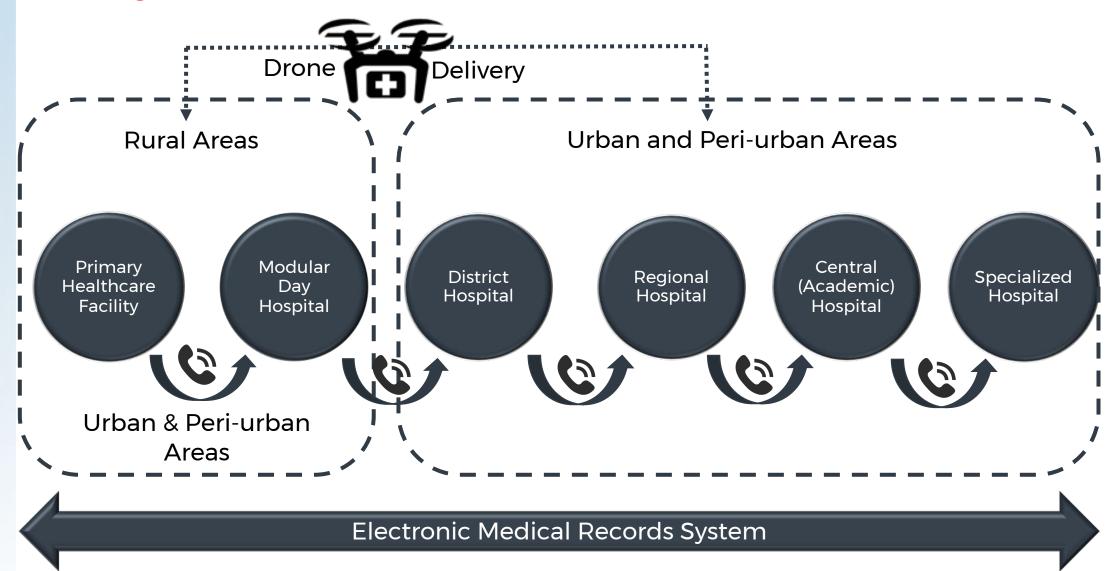

?





Future Ready Healthcare What if we can?





#### **Poor Access to Healthcare in Rural Communities**





## What does the existing healthcare ecosystem look like?





## What does the existing healthcare ecosystem look like?































































































































## **Building Services**

#### Modular Sewer Treatment Plants





# Modular Water Treatment Plants and storage





## **Existing Modular Healthcare Facilities**





# **Existing Modular Healthcare Facilities**





## **Existing Modular Healthcare Facilities**





# Light weight steel with improved façade

















#### **Medical Drone Deliveries in Rwanda**





#### **Eco-system of Place-based Healthcare Infrastructure**





#### **Universal Health Coverage by 2030?**

- Right mix of interventions
- Incremental changes
- Sustainable business models
- Public Private Partnerships (PPP)

# Thank you!

wsp.com