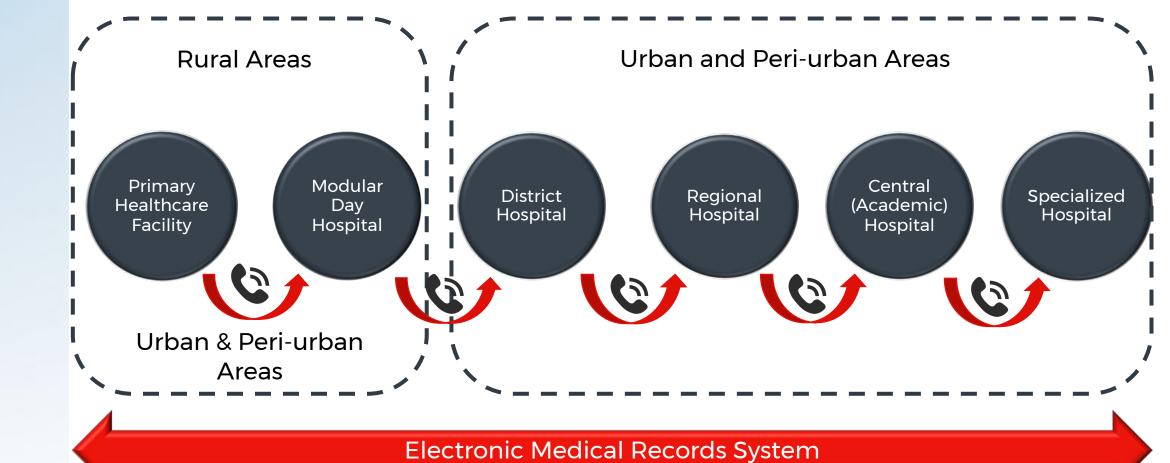

niversal Health Coverage by 2030**





Future Ready Healthcare What if we can?





Future Ready Healthcare What if we can?





Future Ready Healthcare What if we can?





#### **Poor Access to Healthcare in Rural Communities**





## What does the existing healthcare ecosystem look like?





## What does the existing healthcare ecosystem look like?































































































































## **Building Services**

#### Modular Sewer Treatment Plants





# Modular Water Treatment Plants and storage





## **Existing Modular Healthcare Facilities**





# **Existing Modular Healthcare Facilities**





## **Existing Modular Healthcare Facilities**





# Light weight steel with improved façade

















#### **Medical Drone Deliveries in Rwanda**





#### **Eco-system of Place-based Healthcare Infrastructure**





#### **Universal Health Coverage by 2030?**

- Right mix of interventions
- Incremental changes
- Sustainable business models
- Public Private Partnerships (PPP)

# Thank you!

wsp.com