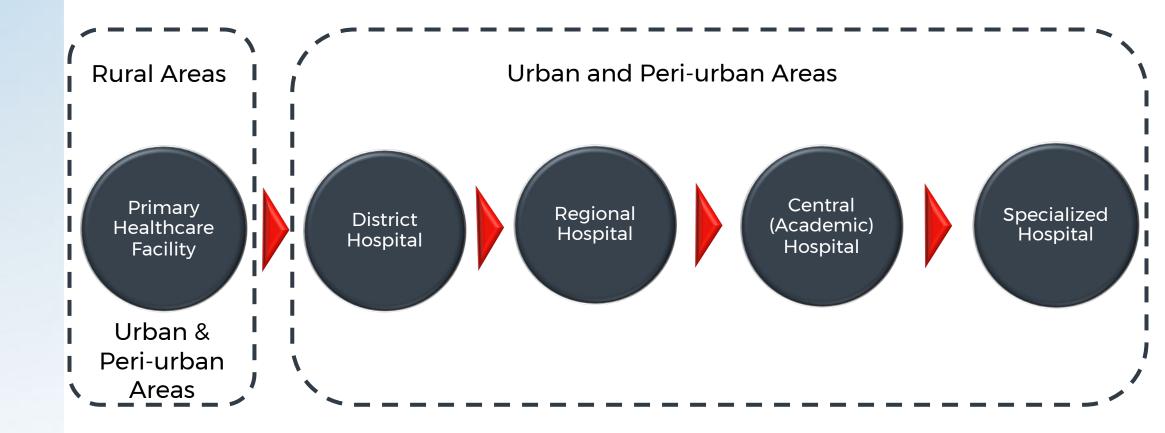

## **Future Ready Healthcare**

What if we can?

Develop an eco-system of place-based healthcare infrastructure in developing markets

Jabulile Nhlapo

# **Universal Health Coverage by 2030**





Future Ready Healthcare What if we can?





Future Ready Healthcare What if we can?





Future Ready Healthcare What if we can?





#### **Poor Access to Healthcare in Rural Communities**





## What does the existing healthcare ecosystem look like?





## What does the existing healthcare ecosystem look like?































































































































## **Building Services**

#### Modular Sewer Treatment Plants





# Modular Water Treatment Plants and storage





## **Existing Modular Healthcare Facilities**





# **Existing Modular Healthcare Facilities**





## **Existing Modular Healthcare Facilities**





# Light weight steel with improved façade

















#### **Medical Drone Deliveries in Rwanda**





#### **Eco-system of Place-based Healthcare Infrastructure**





#### **Universal Health Coverage by 2030?**

- Right mix of interventions
- Incremental changes
- Sustainable business models
- Public Private Partnerships (PPP)

# Tha