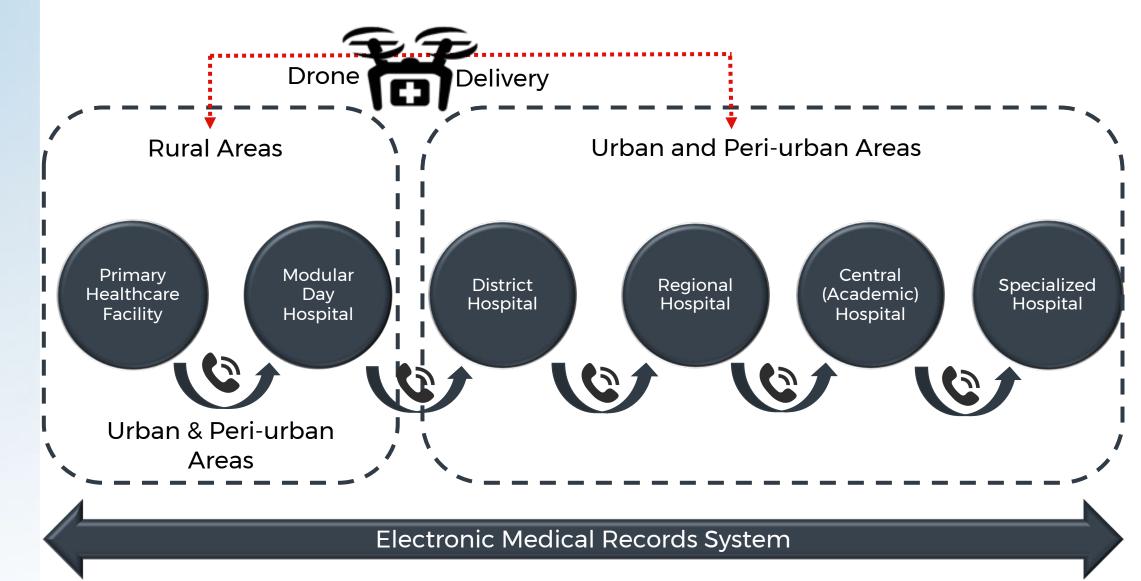

#### **Medical Drone Deliveries in Rwanda**

#### **Eco-system of Place-based Healthcare Infrastructure**