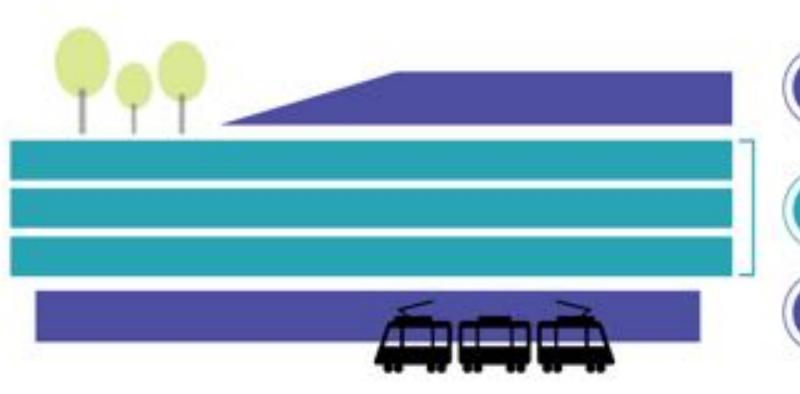

### A health system approach

puplic event space: health preventation

medical offices, ambulatory surgery, physiotherapie...

community space:

- -pharmacy
- -bakery
- -organic supermarket
- -health care supply store
- -nutrition counselling
- -blood donor service...