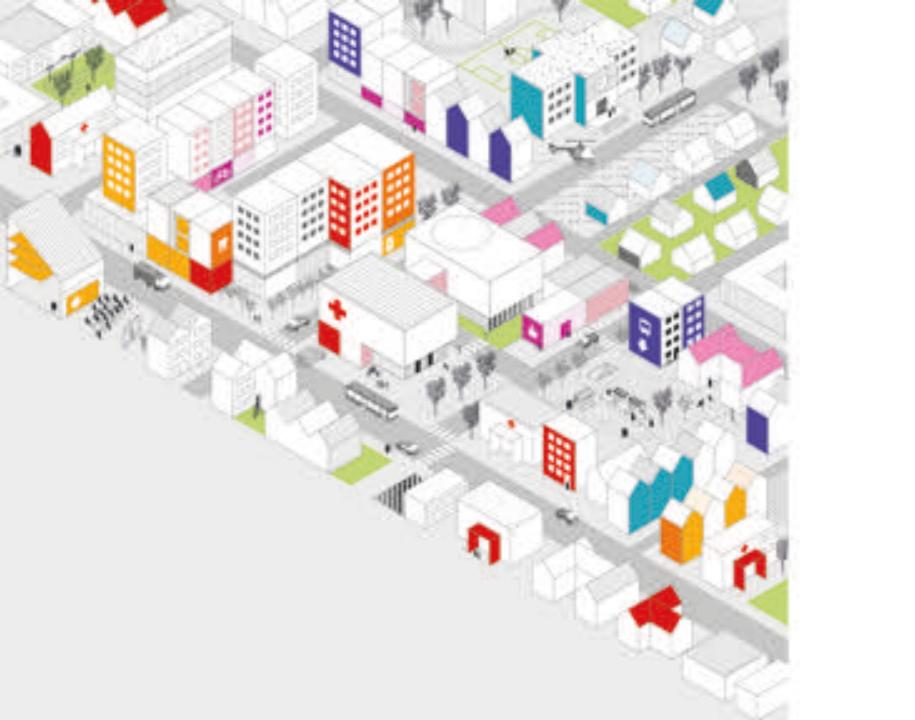

### A health system approach

puplic event space: health preventation

medical offices, ambulatory surgery, physiotherapie...

community space:

- -pharmacy
- -bakery
- -organic supermarket
- -health care supply store
- -nutrition counselling
- -blood donor service...