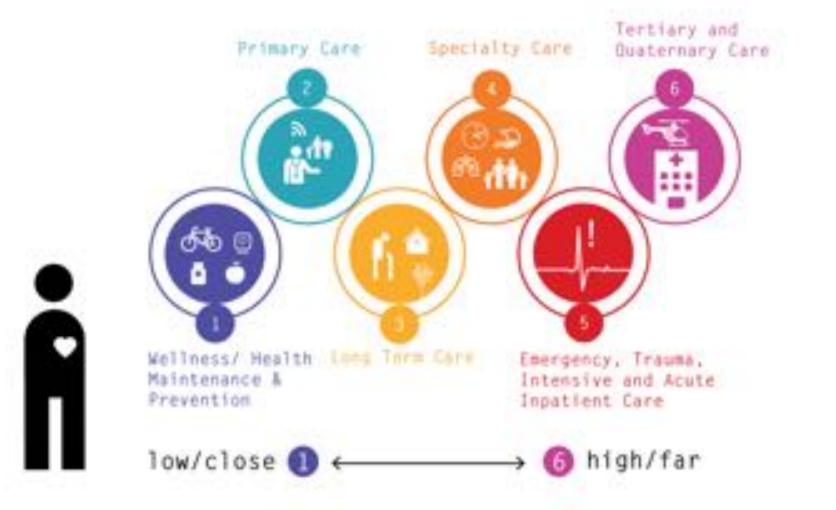

### A health system approach

puplic event space: health preventation

medical offices, ambulatory surgery, physiotherapie...

community space:

- -pharmacy
- -bakery
- -organic supermarket
- -health care supply store
- -nutrition counselling
- -blood donor service...