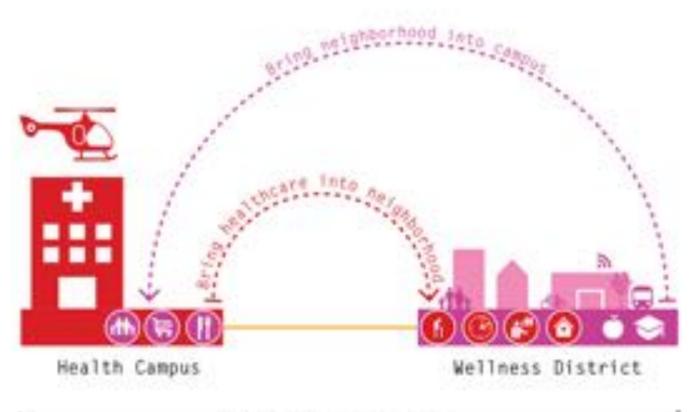

### A health system approach

puplic event space: health preventation

medical offices, ambulatory surgery, physiotherapie...

community space:

- -pharmacy
- -bakery
- -organic supermarket
- -health care supply store
- -nutrition counselling
- -blood donor service...