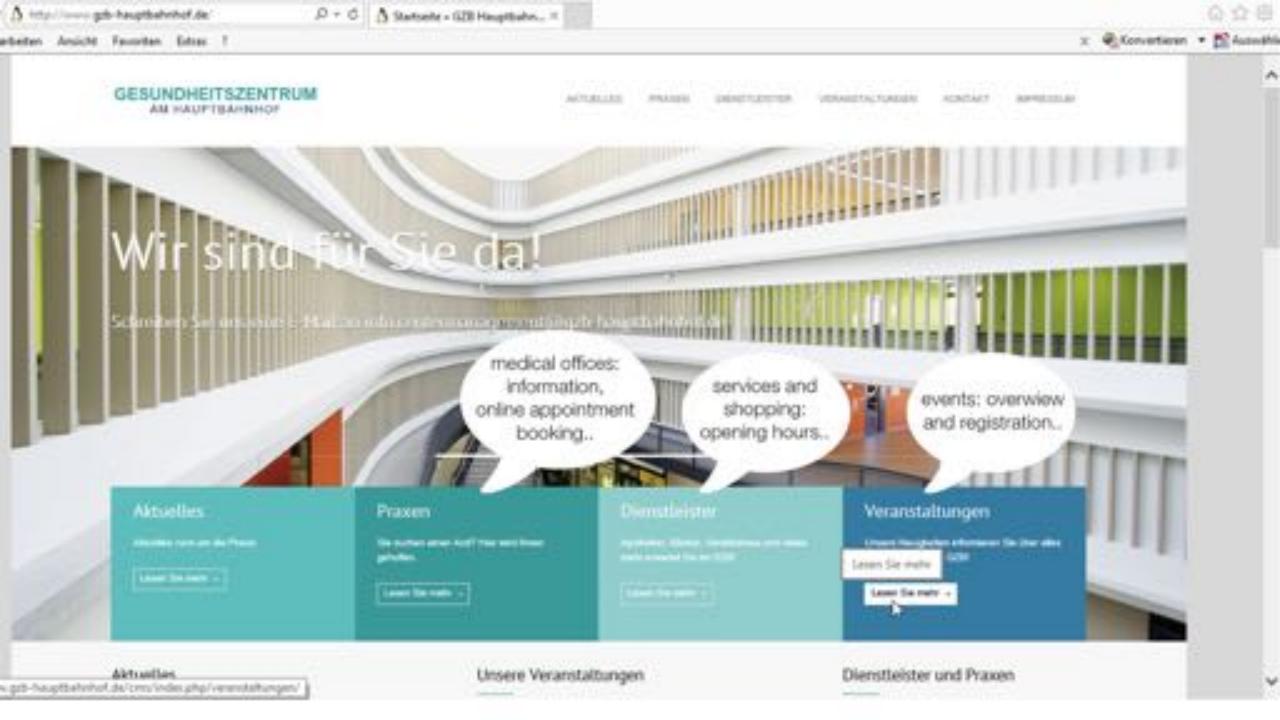

### A health system approach

puplic event space: health preventation

medical offices, ambulatory surgery, physiotherapie...

community space:

- -pharmacy
- -bakery
- -organic supermarket
- -health care supply store
- -nutrition counselling
- -blood donor service...