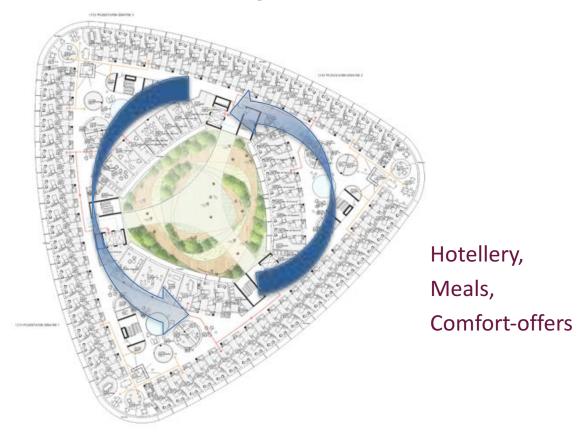

ERGROUND LEVEL



robotized supply system







## **WARD - PAD CONCEPT**



triangle framework of private, same-handed single rooms, open-office-like working environment, central meeting square and service modules



# **WARD - PAD CONCEPT**





## HEALTHTEAMEUROPE





# CHEM / HTE Project Südspidol

- Process management
- Separation of flows
- Short ways
- Life-cycle







- Emergency patient process
- Out-patient process

Process management in healthcare organizations:
- In-patient process (medical)
- patient centered
- In-patient process (surgical)

#### **SEPARATION OF FLOWS ADAPTED TO PROCESS**



## Modélisation abstraite du flux patient urgent



#### **SEPARATION OF FLOWS ADAPTED TO PROCESS**



#### User-proposal :short ways?







#### Magic of the circle: industrializing



#### Strategic planning of hospitals according to life cycles

PAUL WURTH

GEPROLUX





© Paul Wurth Geprolux Heinrich LIMACHER, Jean-Marc ZAHNEN

Emergency Radiology Endoscopy Surgery

Examination & treatment Acute care units

Oncology Administration

Rehabilitation Geriatrics

Buffer land area

#### Strategic planning of hospitals according to life cycles

PAUL WURTH

GEPROLUX





© Paul Wurth Geprolux Heinrich LIMACHER, Jean-Marc ZAHNEN

Clearing the buffer land area

#### New hot floor

- Emergency
- Radiology
- Endoscopy
- Surgery

Deconstruction or new usage

#### Take-home message:

- process leads to structure
- flexibility needs preparation
- user get's translation from architect

Team-work