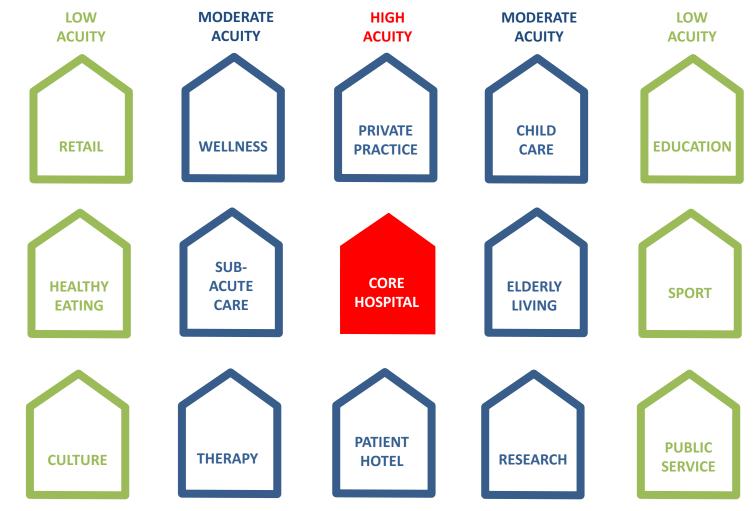

# **DESIGN**

PRECISION MEDICINE

MEDICINE 4.0 PREVENTIVE MEDICINE

LIFE STYLE MEDICINE

HIGH

**STREET** 

**MEDICINE** 

MEDICINE FOR THE ELDERLY