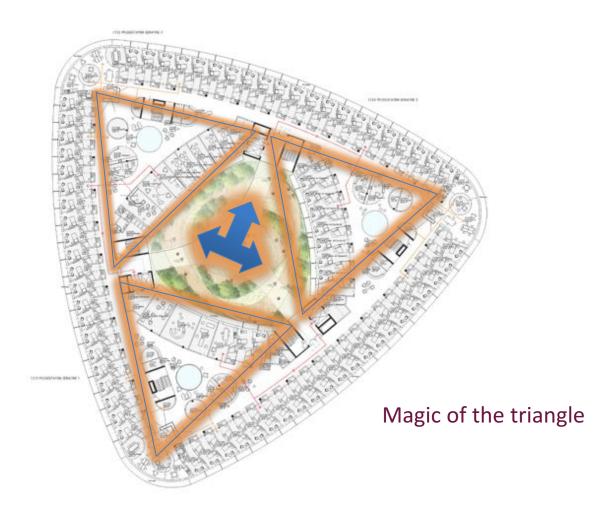

EAMEUROPE



#### HEALTHTEAMEUROPE





# UNDERGROUND LEVEL



robotized supply system







## **WARD - PAD CONCEPT**



triangle framework of private, same-handed single rooms, open-office-like working environment, central meeting square and service modules



# **WARD - PAD CONCEPT**





## HEALTHTEAMEUROPE





# CHEM / HTE Project Südspidol

- Process management
- Separation of flows
- Short ways
- Life-cycle







- Emergency patient process
- Out-patient process

Process management in healthcare organizations:
- In-patient process (medical)
- patient centered
- In-patient process (surgical)

#### **SEPARATION OF FLOWS ADAPTED TO PROCESS**



## Modélisation abstraite du flux patient urgent



#### **SEPARATION OF FLOWS ADAPTED TO PROCESS**



#### User-proposal :short ways?







#### Magic of the circle: industrializing



#### Strategic planning of hospitals according to life cycles

PAUL WURTH

GEPROLUX





© Paul Wurth Geprolux Heinrich LIMACHER, Jean-Marc ZAHNEN

Emergency Radiology Endoscopy Surgery

Examination & treatment Acute care units

Oncology Administration

Rehabilitation Geriatrics

Buffer land area

#### Strategic planning of hospitals according to life cycles

PAUL WURTH

GEPROLUX





© Paul Wurth Geprolux Heinrich LIMACHER, Jean-Marc ZAHNEN

Clearing the buffer land area

#### New hot floor

- Emergency
- Radiology
- Endoscopy
- Surgery

Deconstruction or new usage

#### Take-home message:

- process leads to structure
- flexibility needs preparation
- user get's translation from architect

Team-work