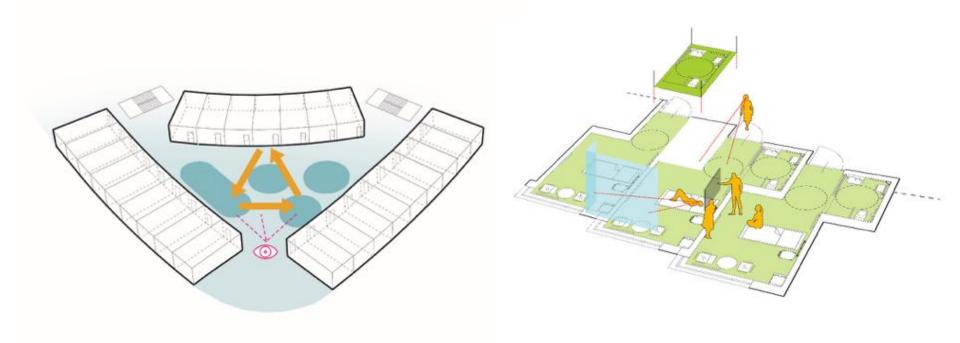

## **WARD - PAD CONCEPT**

triangle framework of private, same-handed single rooms, open-office-like working environment, central meeting square and service modules

# **WARD - PAD CONCEPT**