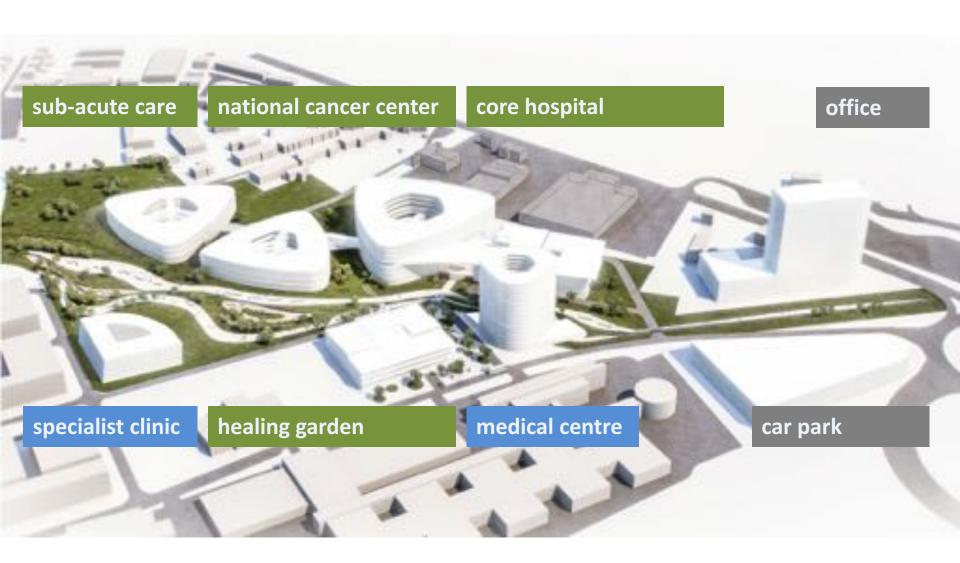

# **DESIGN**

OTTO WAGNER SPITAL VIENNA - 1907

HEALTH CITY NOVENA SINGAPOUR –2030