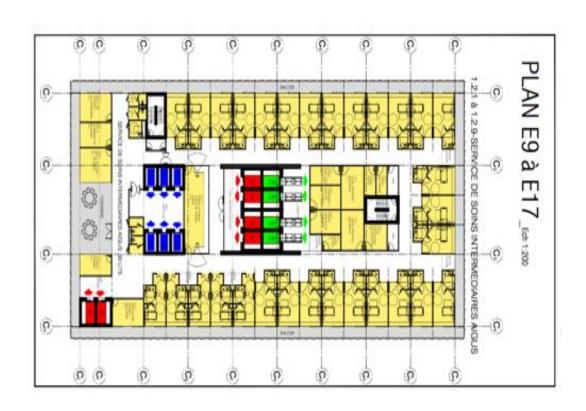

## **WARD - PAD CONCEPT**

triangle framework of private, same-handed single rooms, open-office-like working environment, central meeting square and service modules

# **WARD - PAD CONCEPT**