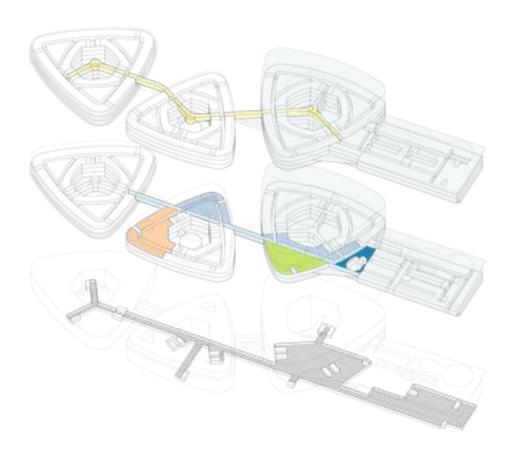

# UNDERGROUND LEVEL

robotized supply system

## **WARD - PAD CONCEPT**

triangle framework of private, same-handed single rooms, open-office-like working environment, central meeting square and service modules

# **WARD - PAD CONCEPT**