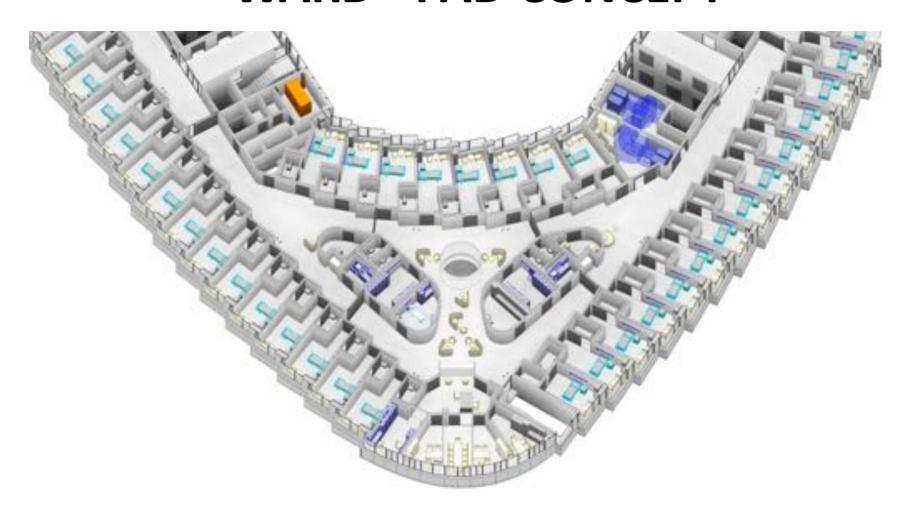

## **WARD - PAD CONCEPT**

triangle framework of private, same-handed single rooms, open-office-like working environment, central meeting square and service modules

# **WARD - PAD CONCEPT**