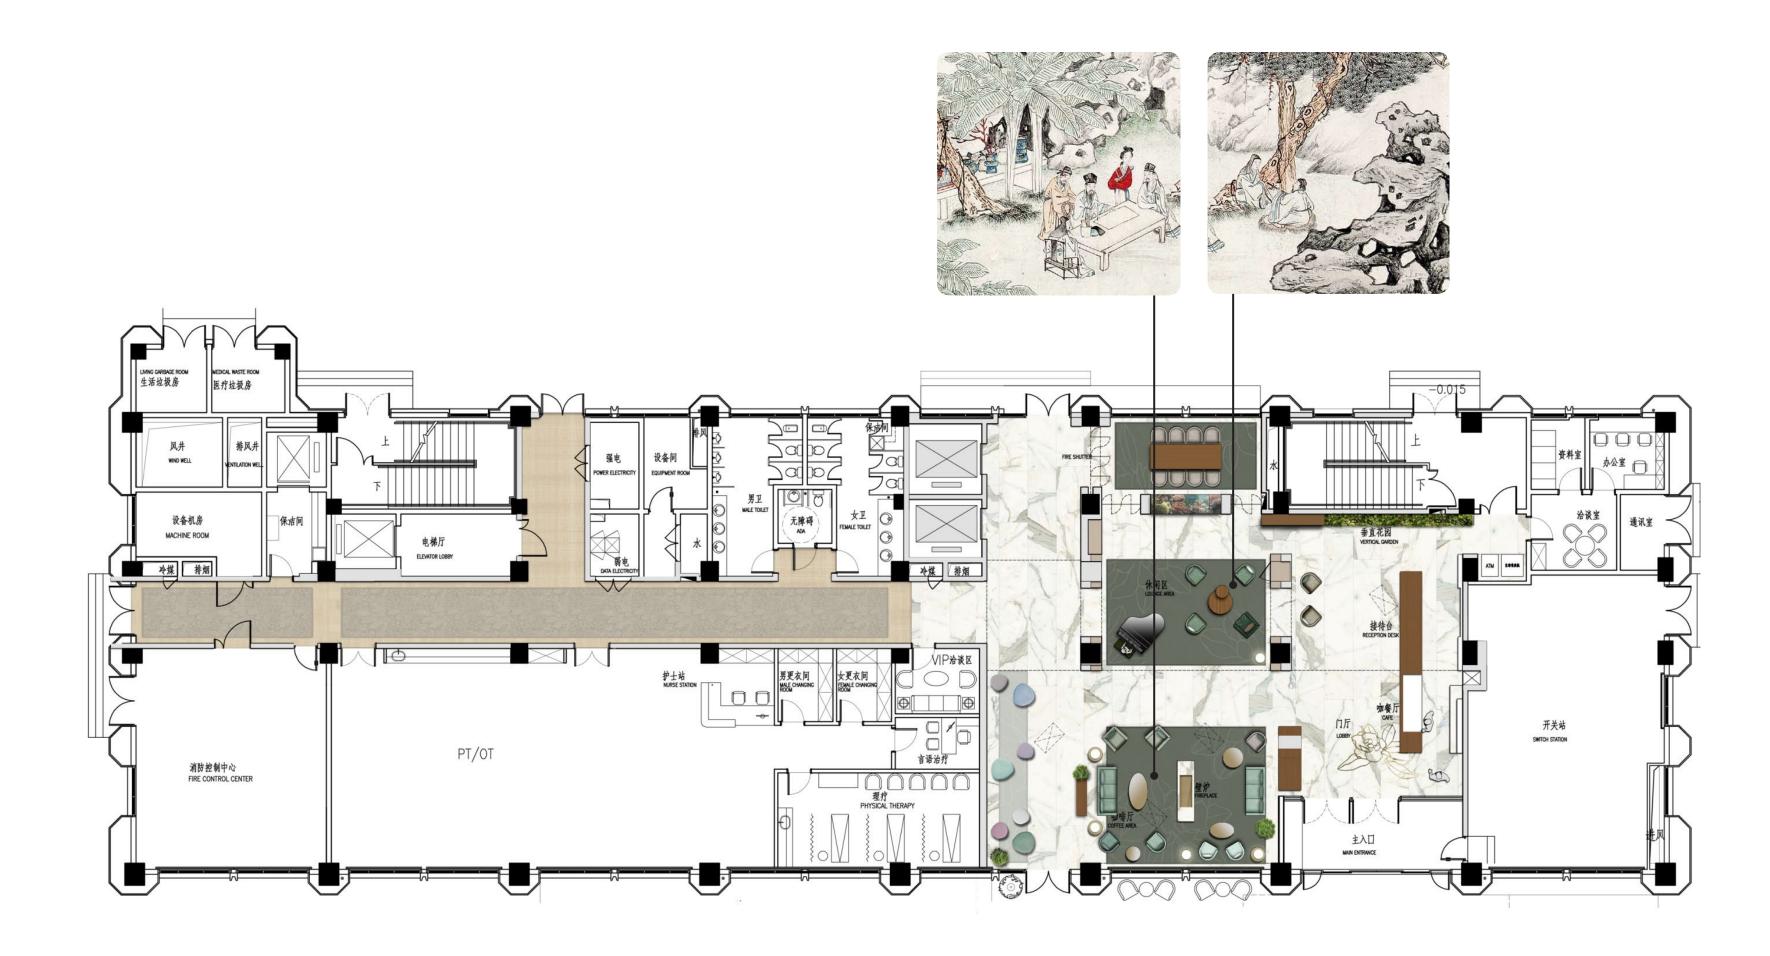

#### Concept

© 2018 Robarts Spaces. All rights reserved.

The Yaji Scroll

#### A sense of place...

Lift Lobby

© 2018 Robarts Spaces. All rights reserved.

Entrance

Evergreen Homeland's traditional residential interior

Entrace Lobby with Moon Gate