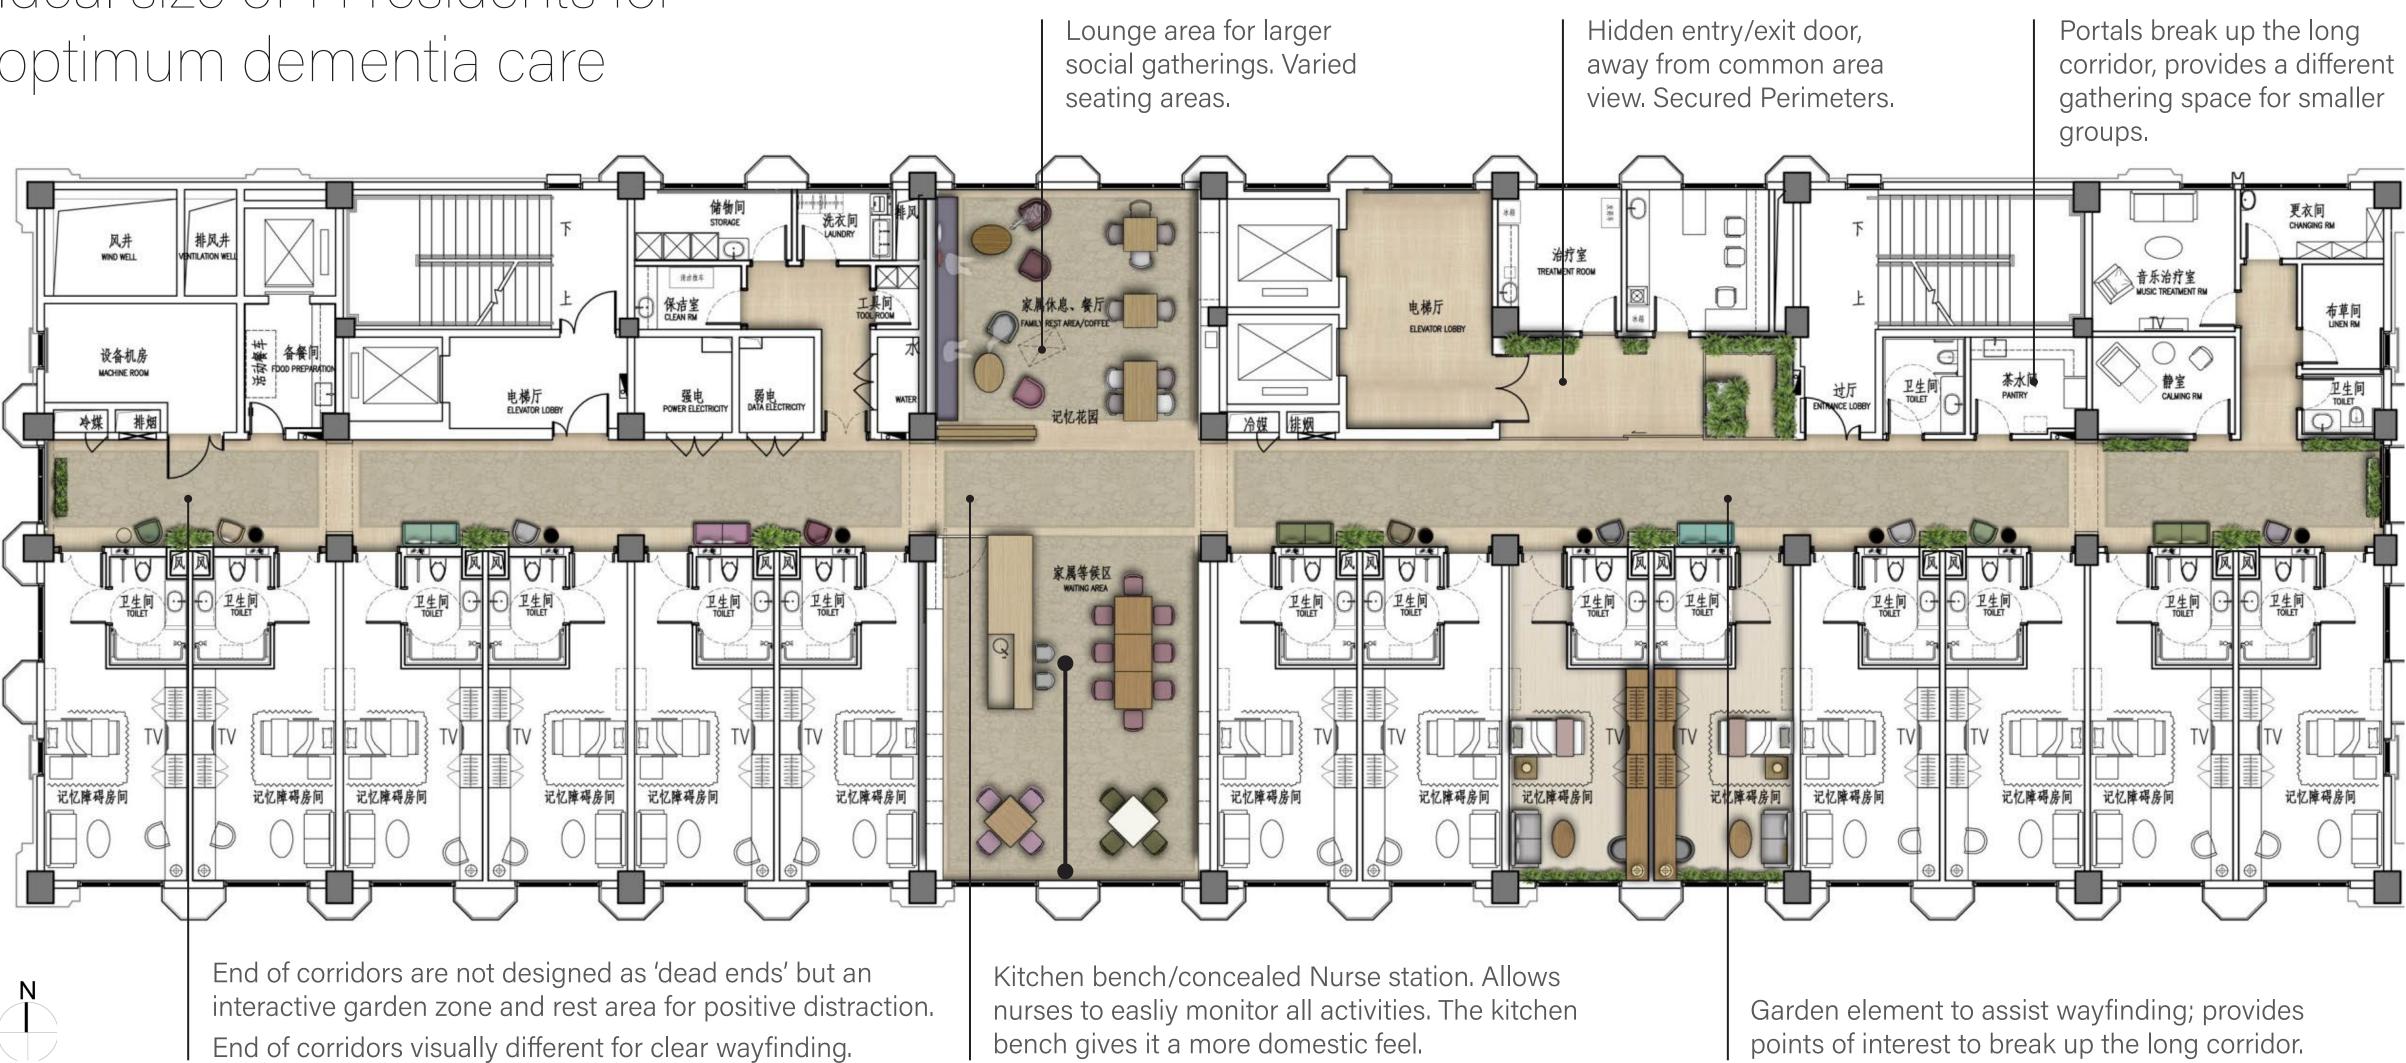

#### Ideal size of 14 residents for optimum dementia care

points of interest to break up the long corridor.