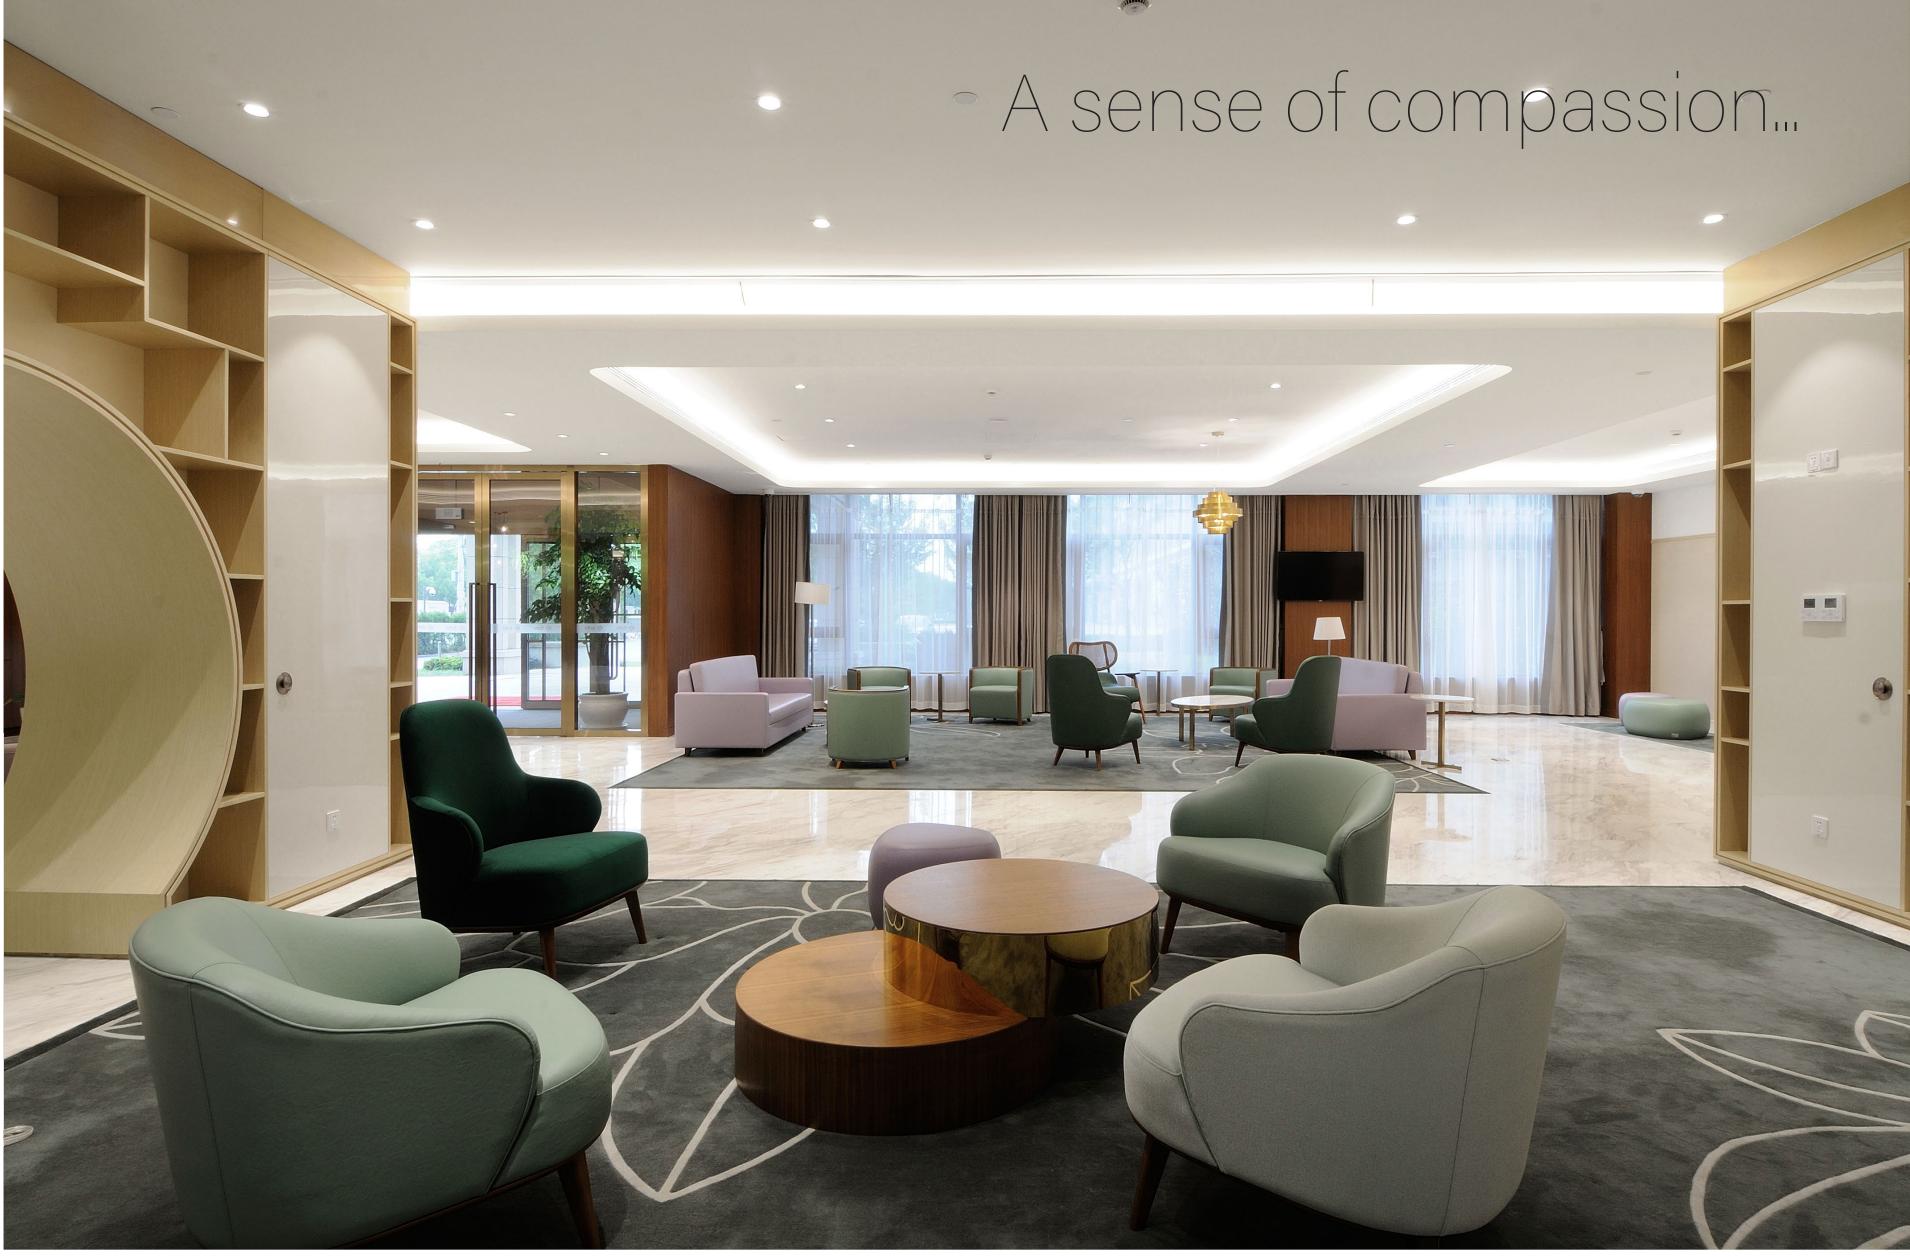

d rooms      |
|  | 5F | Assisted Living, multi-bed rooms      |
|  | 4F | Memory Care ward                      |
|  | 3F | Skilled Nursing ward, multi-bed rooms |
|  | 2F | Imaging, Clinics, Lab & Pharmacy      |
|  | 1F | Physical Therapy, Administration      |
|  | BF | Morgue, Family Counciling, Filing     |





#### Concept

© 2018 Robarts Spaces. All rights reserved.

The Yaji Scroll















#### Memory Care Strategies





#### Ideal size of 14 residents for optimum dementia care



points of interest to break up the long corridor.





#### Memory Care Strategies Details (Furniture)





#### A sense of place...



Lift Lobby

© 2018 Robarts Spaces. All rights reserved.

Entrance







Evergreen Homeland's traditional residential interior



Entrace Lobby with Moon Gate







#### A sense of community...

#### 4th Floor Social Space





© 2018 Robarts Spaces. All rights reserved.

#### Memory Care Corridor







#### A sense of safety...

Physiotherapy Room



#### A sense of life.



VIP Apartment Suite









2-Bed Room









Project Learnings





#### Risk Management: Planters







#### Bookshelf Redesign











## Key Summary



#### Conclusion







## End of the one-child policy







#### Pinetree





## Sense of Urgency







## Thank You

A. S. Chroniel M.