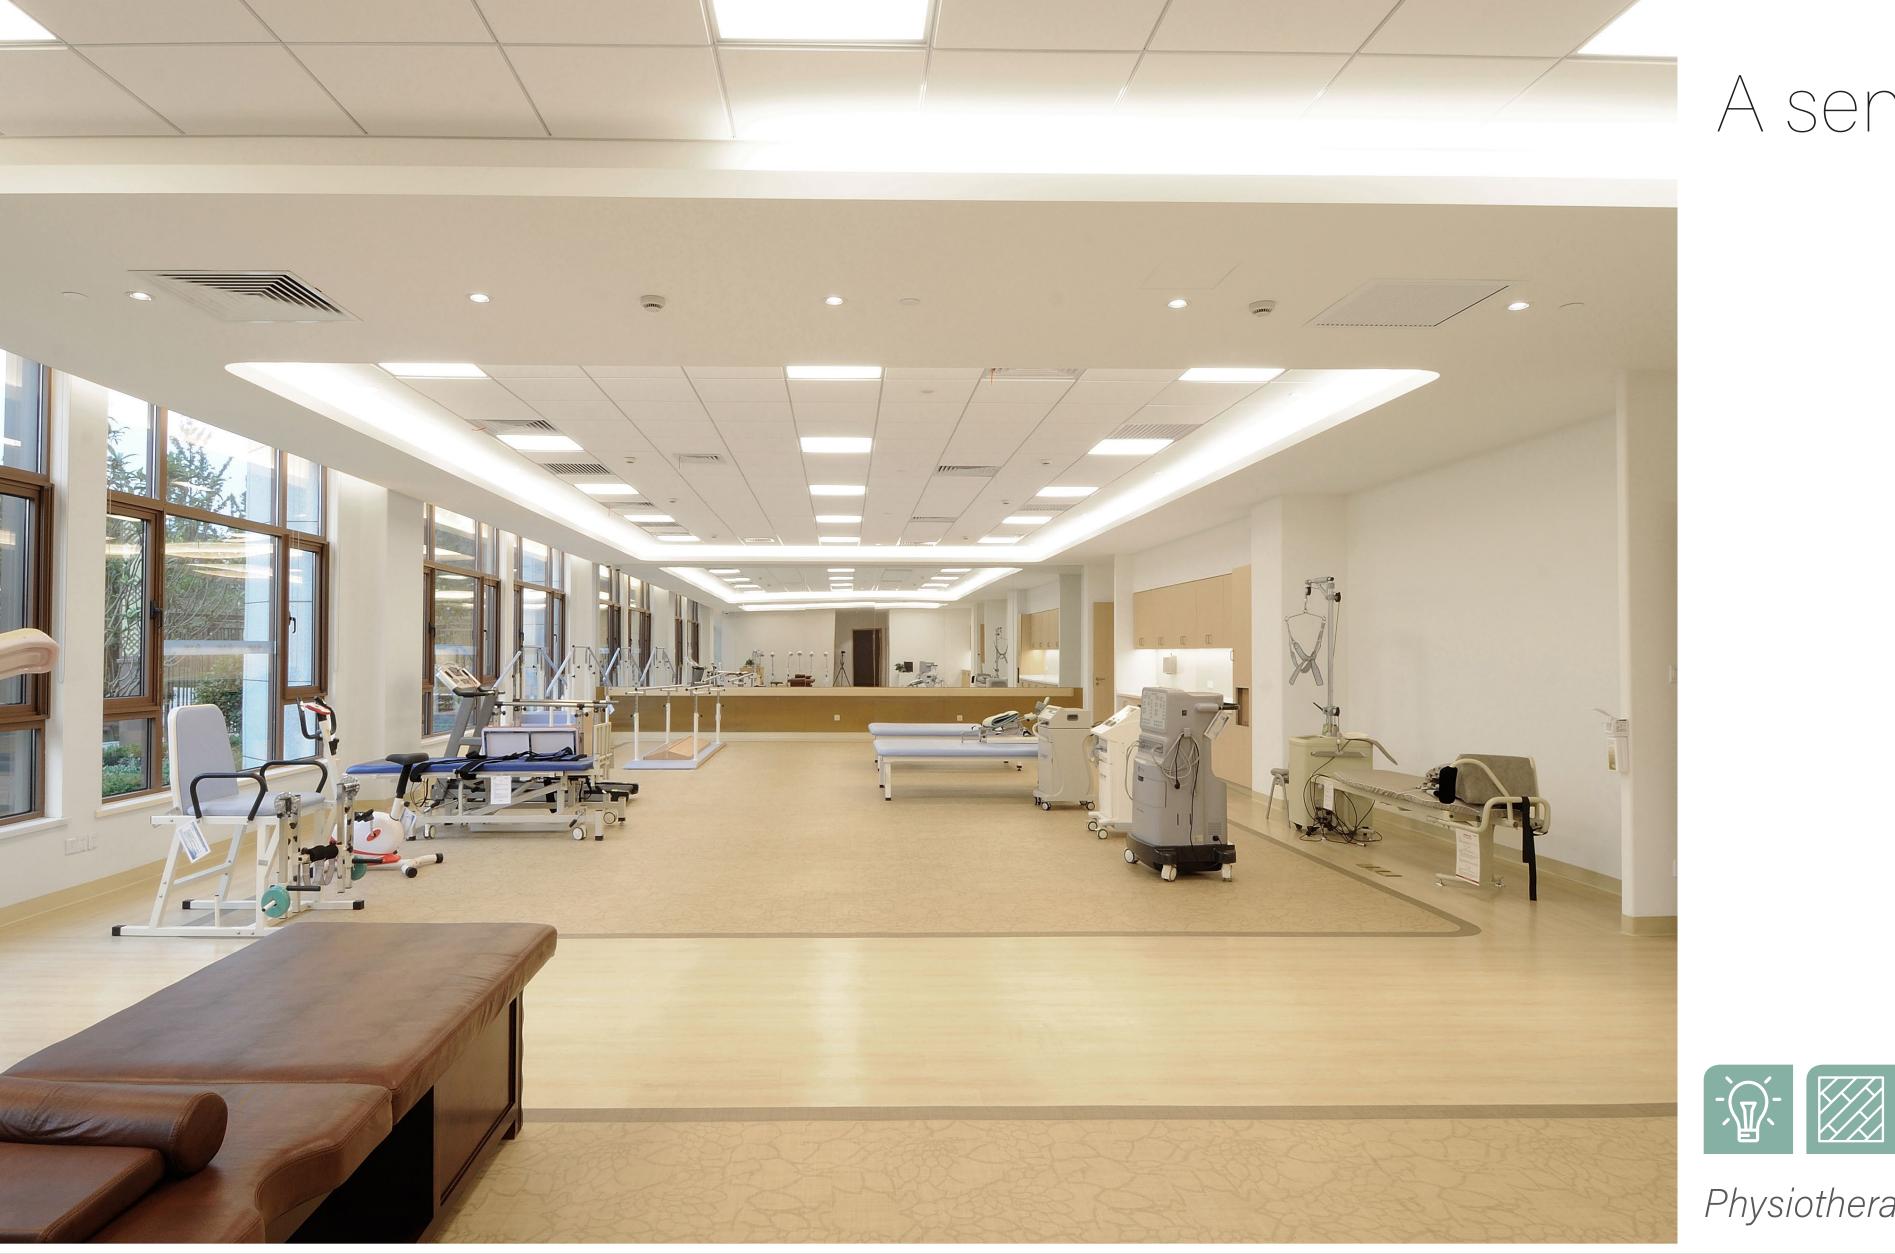

, multi-bed rooms |
|  | 2F | Imaging, Clinics, Lab & Pharmacy      |
|  | 1F | Physical Therapy, Administration      |
|  | BF | Morgue, Family Counciling, Filing     |





#### Concept

© 2018 Robarts Spaces. All rights reserved.

The Yaji Scroll















#### Memory Care Strategies





#### Ideal size of 14 residents for optimum dementia care



points of interest to break up the long corridor.





#### Memory Care Strategies Details (Furniture)





#### A sense of place...



Lift Lobby

© 2018 Robarts Spaces. All rights reserved.

Entrance







Evergreen Homeland's traditional residential interior



Entrace Lobby with Moon Gate







#### A sense of community...

#### 4th Floor Social Space





© 2018 Robarts Spaces. All rights reserved.

#### Memory Care Corridor







#### A sense of safety...

Physiotherapy Room



#### A sense of life.



VIP Apartment Suite









2-Bed Room









Project Learnings





#### Risk Management: Planters







#### Bookshelf Redesign











## Key Summary



#### Conclusion







## End of the one-child policy







#### Pinetree





## Sense of Urgency







## Thank You

A. S. Chroniel M.