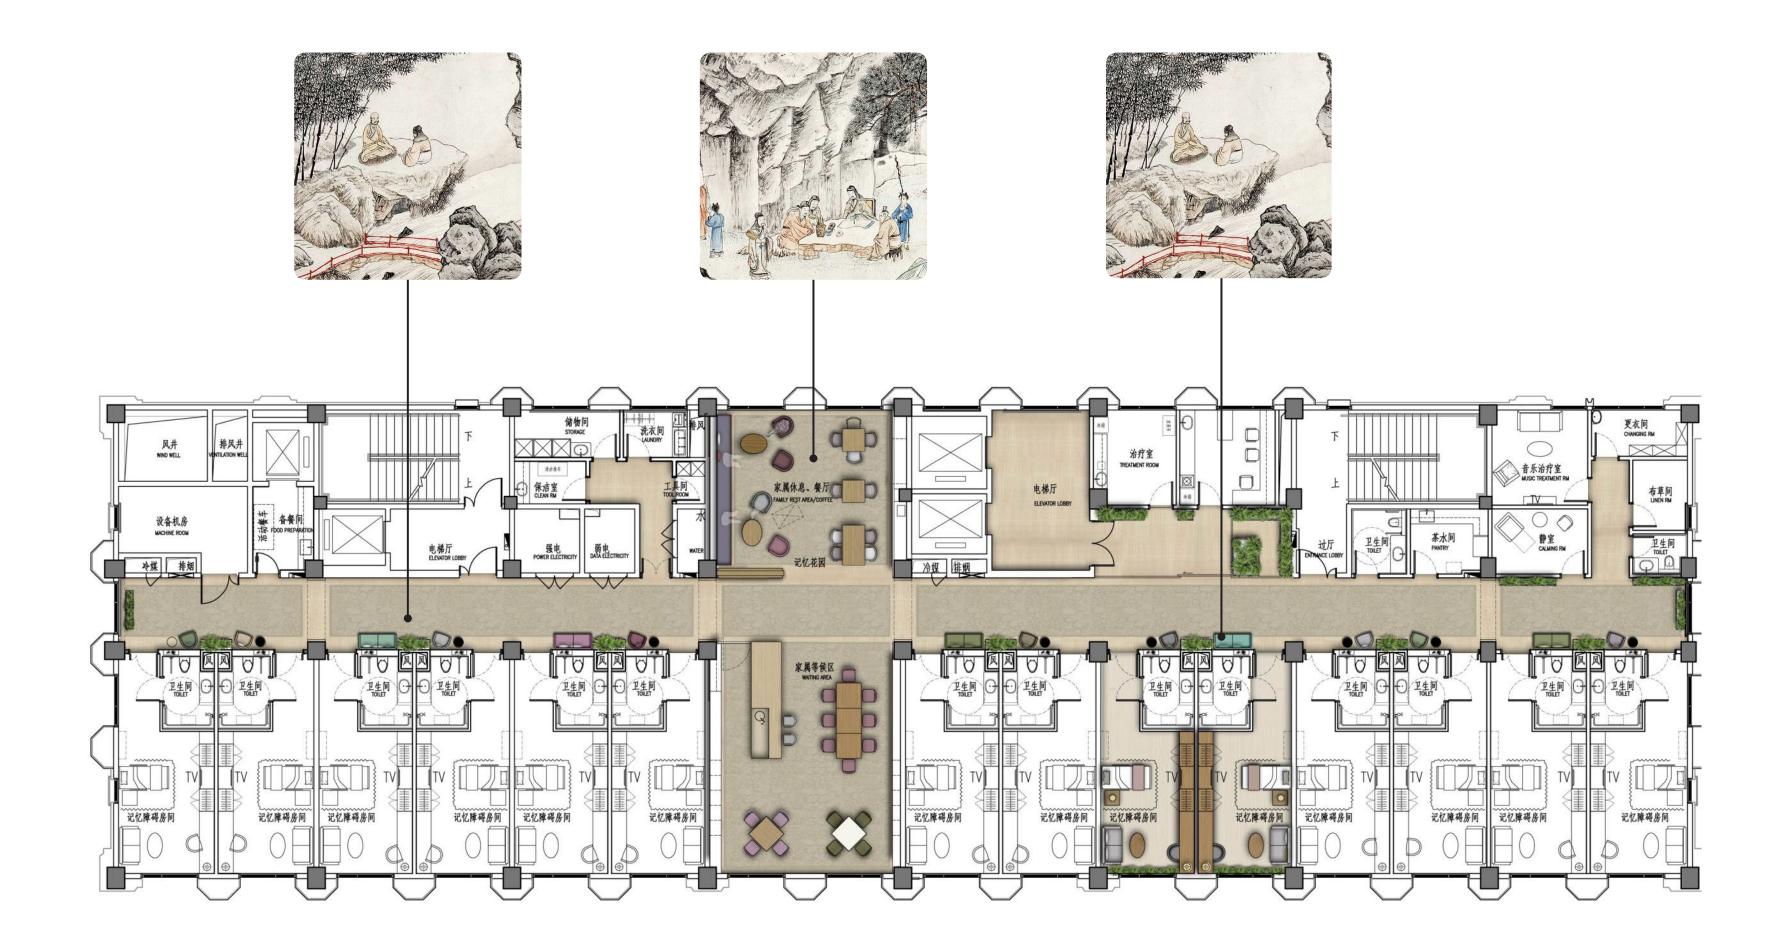

#### Memory Care Strategies

#### Ideal size of 14 residents for optimum dementia care

points of interest to break up the long corridor.

#### Memory Care Corridor