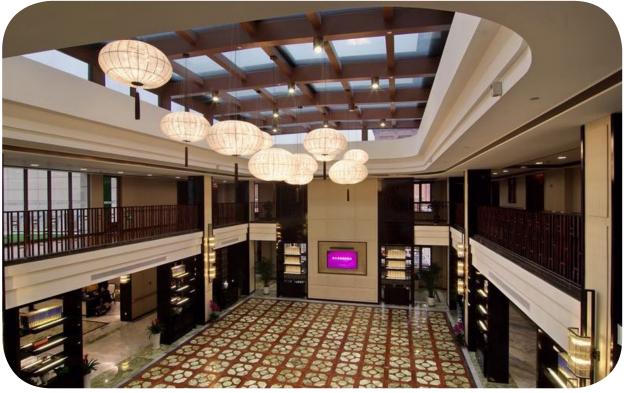

--|
|  | 7F | Assisted Living, multi-bed rooms      |
|  | 6F | Assisted Living, multi-bed rooms      |
|  | 5F | Assisted Living, multi-bed rooms      |
|  | 4F | Memory Care ward                      |
|  | 3F | Skilled Nursing ward, multi-bed rooms |
|  | 2F | Imaging, Clinics, Lab & Pharmacy      |
|  | 1F | Physical Therapy, Administration      |
|  | BF | Morgue, Family Counciling, Filing     |





#### Concept

© 2018 Robarts Spaces. All rights reserved.

The Yaji Scroll















#### Memory Care Strategies





#### Ideal size of 14 residents for optimum dementia care



points of interest to break up the long corridor.





#### Memory Care Strategies Details (Furniture)





#### A sense of place...



Lift Lobby

© 2018 Robarts Spaces. All rights reserved.

Entrance







Evergreen Homeland's traditional residential interior



Entrace Lobby with Moon Gate







#### A sense of community...

#### 4th Floor Social Space





© 2018 Robarts Spaces. All rights reserved.

#### Memory Care Corridor







#### A sense of safety...

Physiotherapy Room



#### A sense of life.



VIP Apartment Suite









2-Bed Room









Project Learnings





#### Risk Management: Planters







#### Bookshelf Redesign











## Key Summary



#### Conclusion







## End of the one-child policy







#### Pinetree





## Sense of Urgency







## Thank You

A. S. Chroniel M.