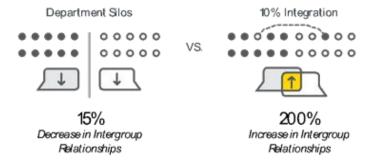

## DIVERSE **NETWORKS**

#### **MOVE**MENT

200% Increase in Intergroup Relationships