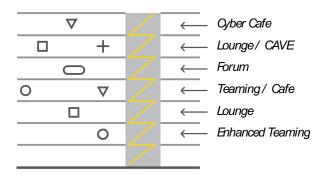

# ▼ ← Cyber Cafe □ + ← Lounge / CAVE Forum ← Teaming / Cafe □ ← Lounge O ← Enhanced Teaming