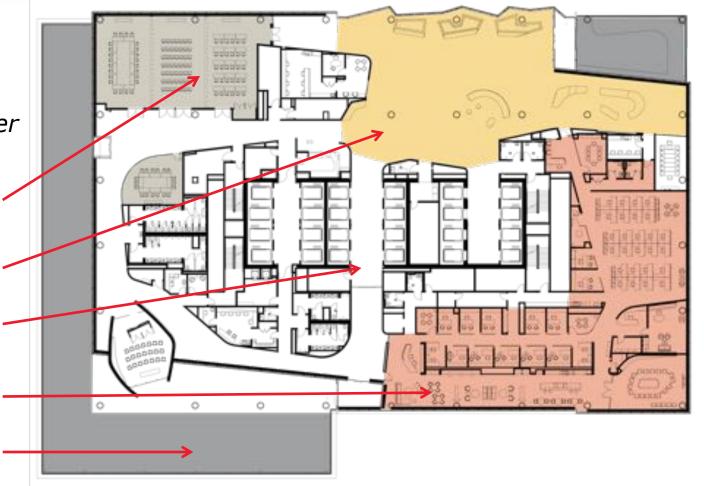

# ▼ ← Cyber Cafe □ + ← Lounge / CAVE Forum ← Teaming / Cafe □ ← Lounge O ← Enhanced Teaming