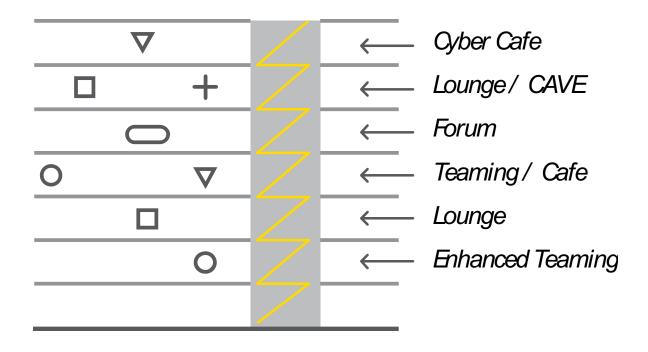

# ▼ ← Cyber Cafe □ + ← Lounge / CAVE Forum ← Teaming / Cafe □ ← Lounge O ← Enhanced Teaming