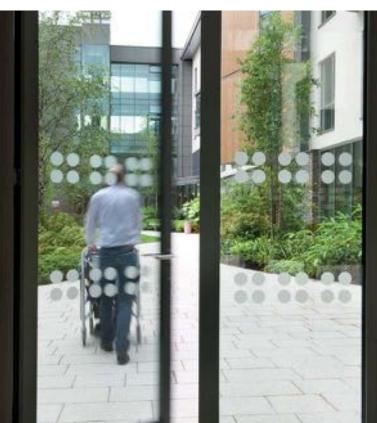

# **2** Visual Access

Seeing is believing; believing lies at the heart of healing

- counters isolation
- reassurance
- contact with outside world (stimulus)