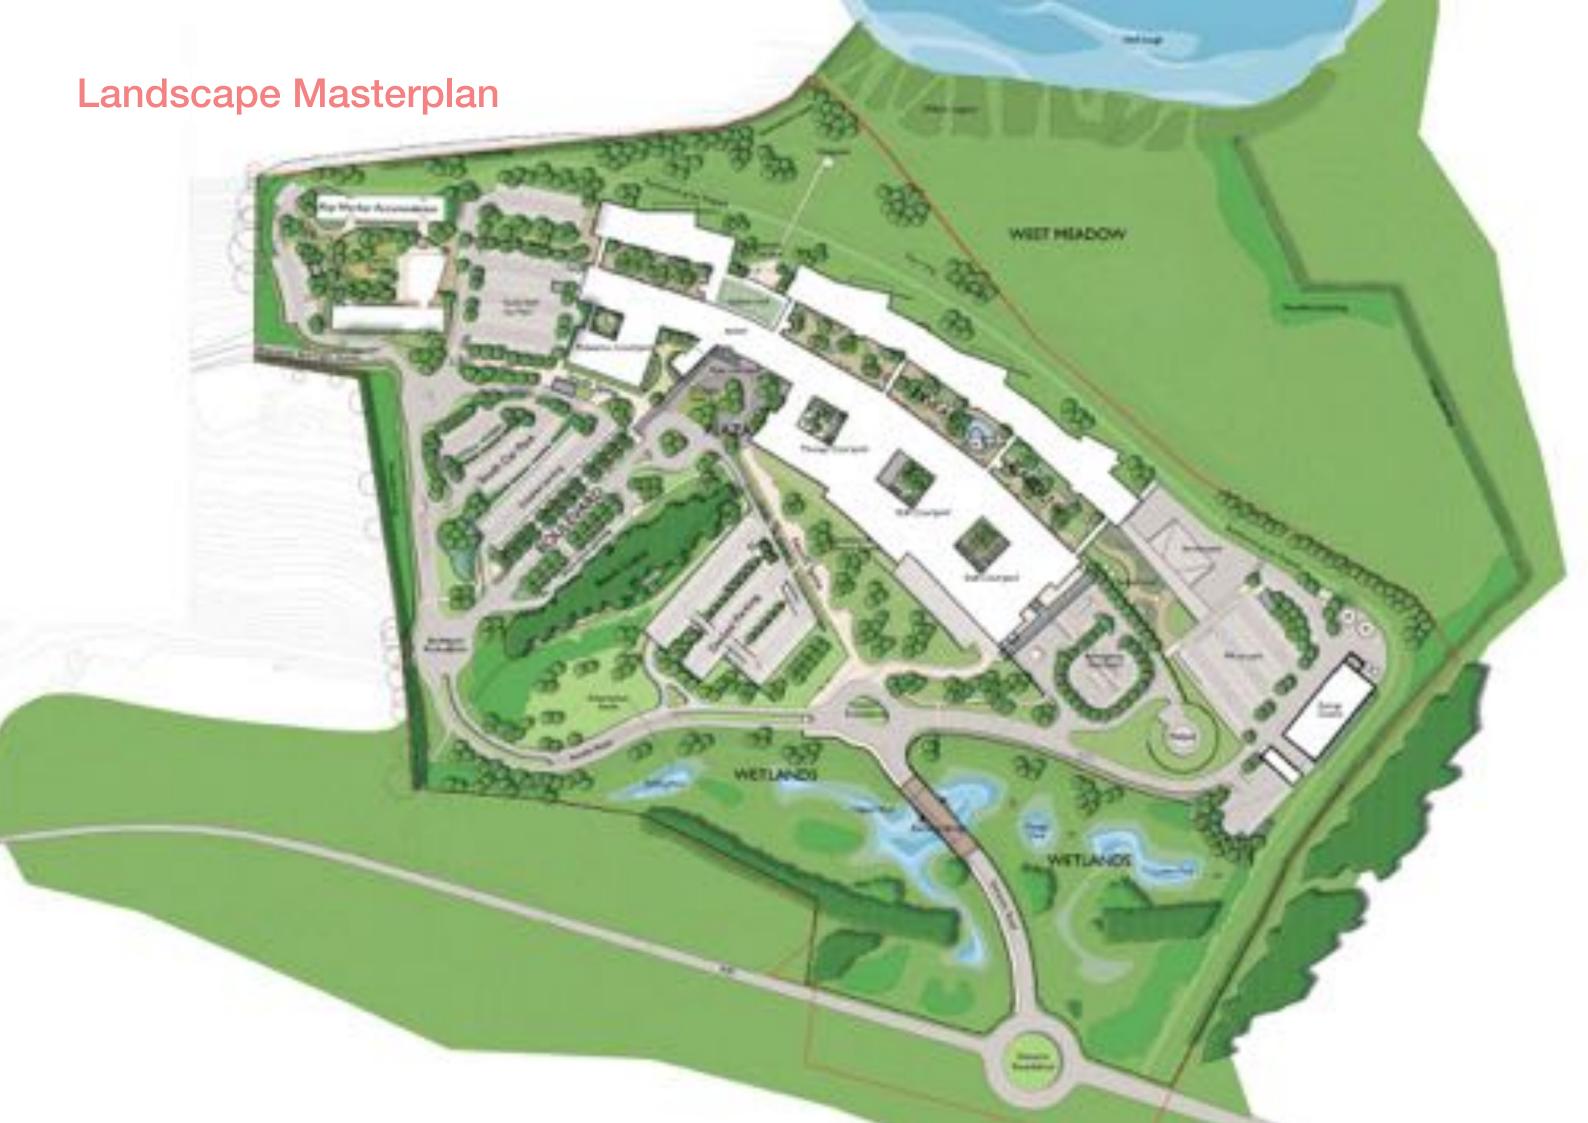

### Legible Landscape

- visible hospital
- site organisation
- accessibility
- entrance/ approach/ arrival
- Reception
- Hospital Street

WEST MEADOW WETLANDS

Reduced anxiety, accelerated healing

### Benefits:

- animated views
- attractive access
- informal recreation

5

Sustainable Landscape

- Wetlands
- West Meadow
- local materials
- green roofs
- captured woodland

Triple bottom line