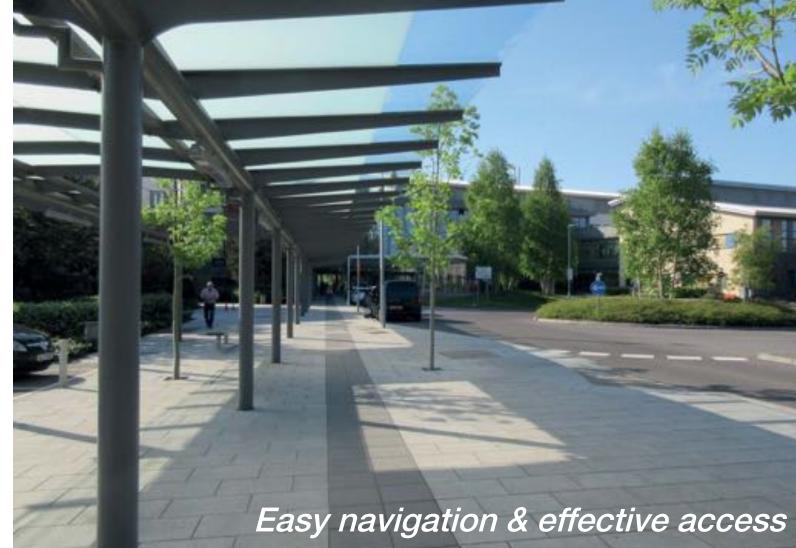

### Legible Landscape

- visible hospital
- site organisation
- accessibility
- entrance/ approach/ arrival
- Reception
- Hospital Street

WEST MEADOW WETLANDS

Reduced anxiety, accelerated healing