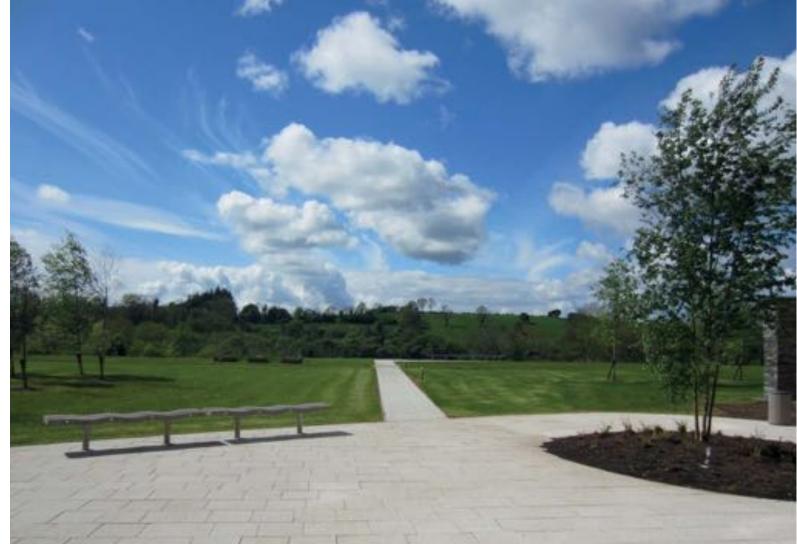

# 6 Creating Calm

## Sensory Effects:

- seasonal change
- weather
- building as buffer
- landscape colour
- captured habitat

"I go to nature to be soothed and healed, and to have my senses put in order"