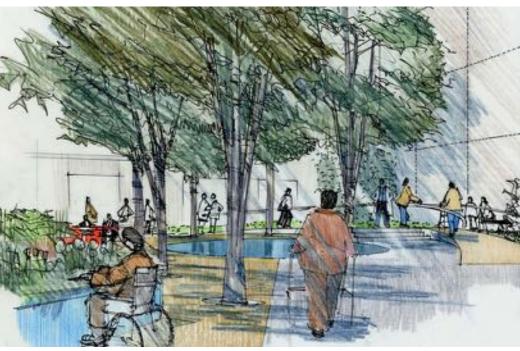

# **2** Visual Access

Seeing is believing; believing lies at the heart of healing

- counters isolation
- reassurance
- contact with outside world (stimulus)

## Sensory Effects:

- seasonal change
- weather
- building as buffer
- landscape colour
- captured habitat

"I go to nature to be soothed and healed, and to have my senses put in order"