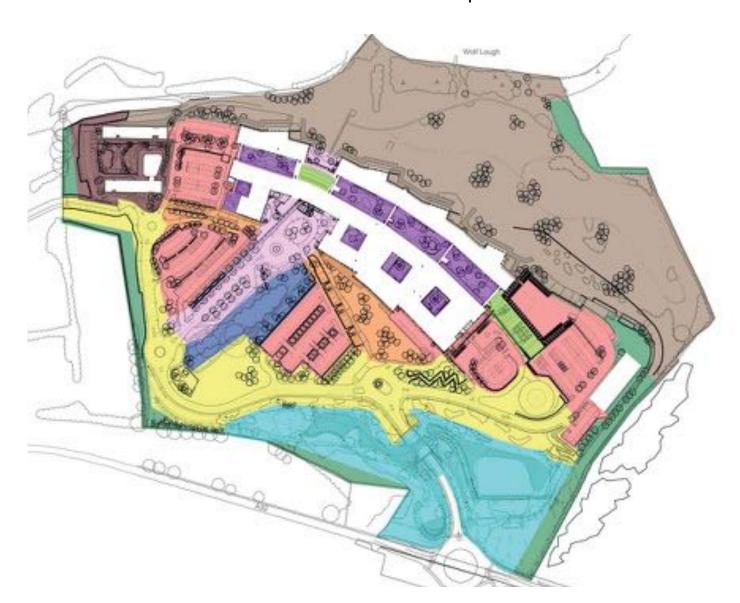

### Legible Landscape

- visible hospital
- site organisation
- accessibility
- entrance/ approach/ arrival
- Reception
- Hospital Street

WEST MEADOW WETLANDS

Reduced anxiety, accelerated healing

## **Ecologically Rich**

- increased value
- greater habitat range

WEST MEADOW WETLANDS

Energised and enriched biodiversity