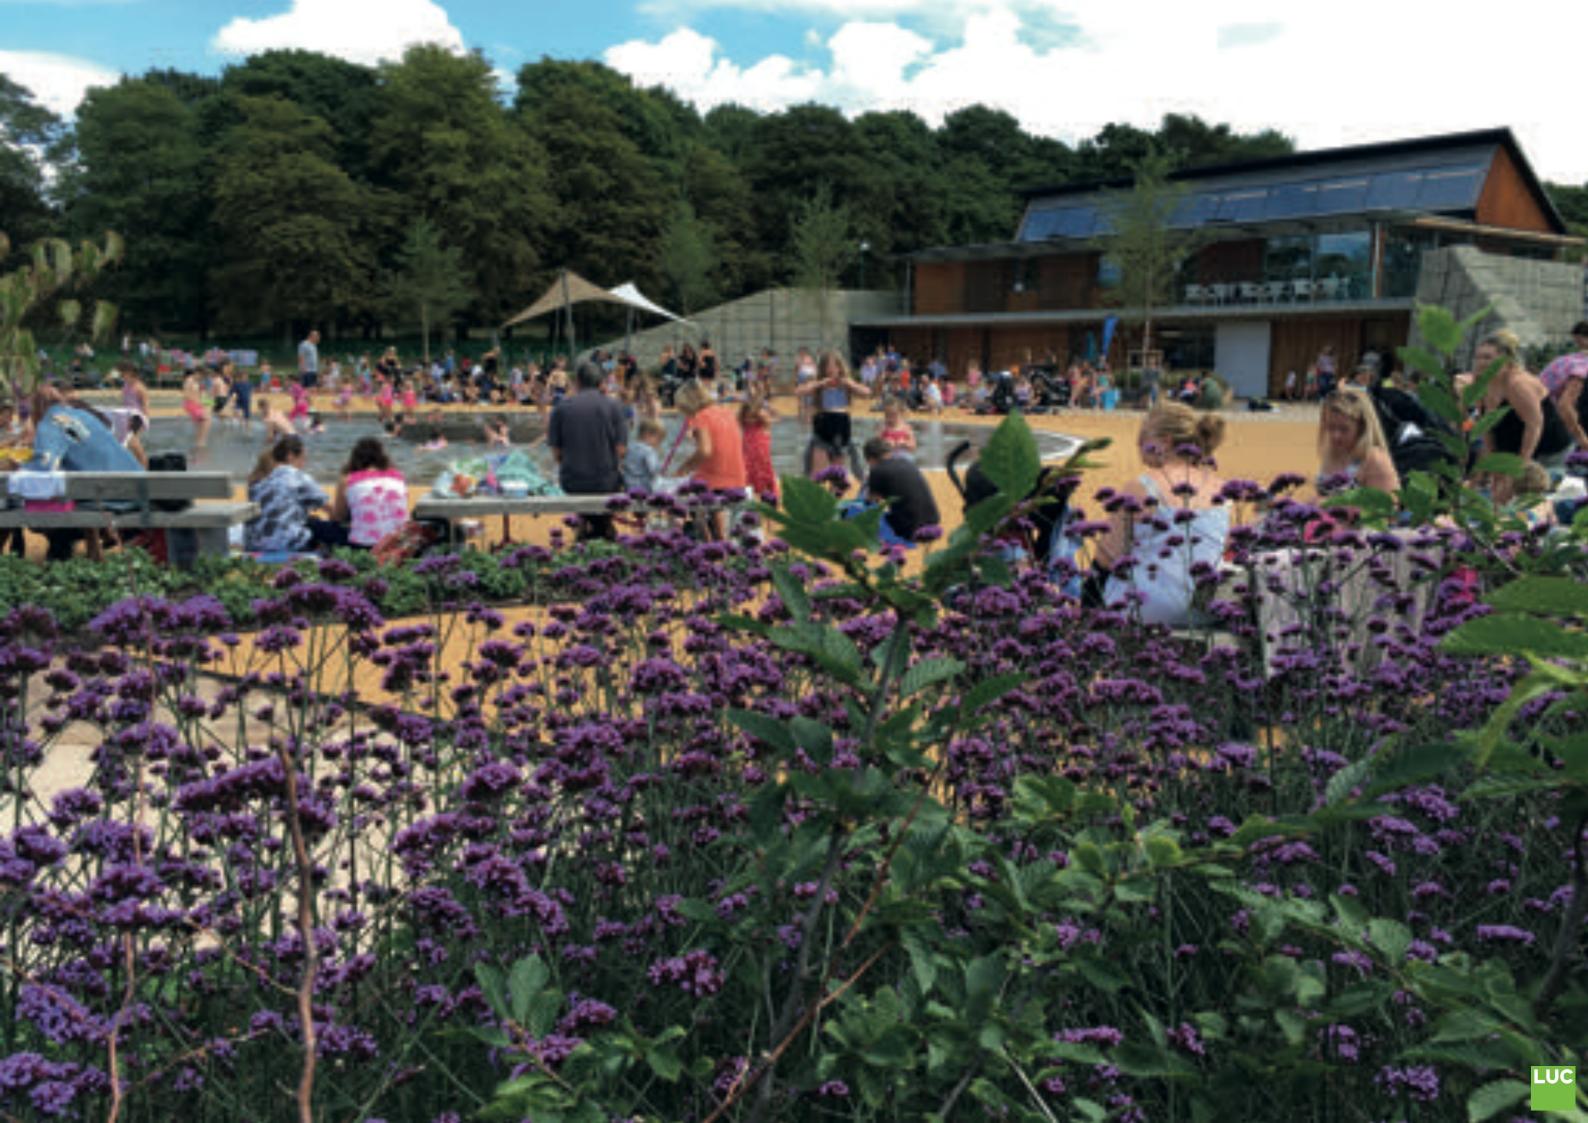

## **Ecologically Rich**

- increased value
- greater habitat range

WEST MEADOW WETLANDS

Energised and enriched biodiversity

### Benefits:

- animated views
- attractive access
- informal recreation

5

Sustainable Landscape

- Wetlands
- West Meadow
- local materials
- green roofs
- captured woodland

Triple bottom line

## **Healthy Landscape**

- cycle path
- outdoor seating
- fitness trail
- 2.5km informal footpaths
- key pedestrian access routes
- outdoor assessment
- breakout space
- gardening club

INTRO

**VISION** 

PRINCIPLES