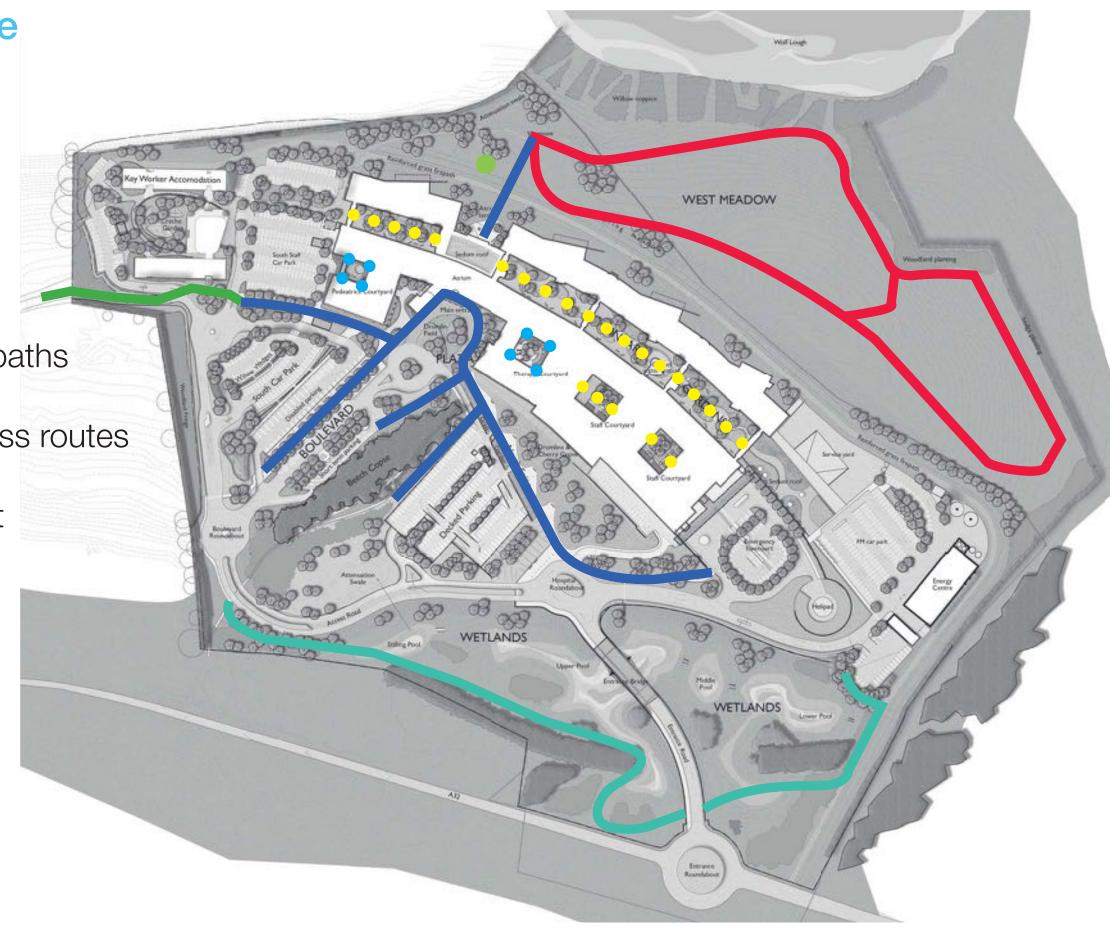

### Legible Landscape

- visible hospital
- site organisation
- accessibility
- entrance/ approach/ arrival
- Reception
- Hospital Street

WEST MEADOW WETLANDS

Reduced anxiety, accelerated healing

# **2** Visual Access

Seeing is believing; believing lies at the heart of healing

- counters isolation
- reassurance
- contact with outside world (stimulus)

# 3 Local Distinctiveness

- extended site
- natural landscape
- added familiarity

## 3 Local Distinctiveness

- local economic benefits
- local skills and materials
- local pride
- shared understanding

## **Ecologically Rich**

- increased value
- greater habitat range

WEST MEADOW WETLANDS

Energised and enriched biodiversity

# 4 Ecologically Rich

### Benefits:

- animated views
- attractive access
- informal recreation

5

Sustainable Landscape

- Wetlands
- West Meadow
- local materials
- green roofs
- captured woodland

Triple bottom line

## 5 Sustainable Landscape

#### Benefits:

- costs in use
- local skills, stone & flora
- community hospital
- economic & social impacts

# 6 Creating Calm

## Sensory Effects:

- seasonal change
- weather
- building as buffer
- landscape colour
- captured habitat

"I go to nature to be soothed and healed, and to have my senses put in order"

## **Healthy Landscape**

- cycle path
- outdoor seating
- fitness trail
- 2.5km informal footpaths
- key pedestrian access routes
- outdoor assessment
- breakout space
- gardening club

INTRO

**VISION** 

PRINCIPLES