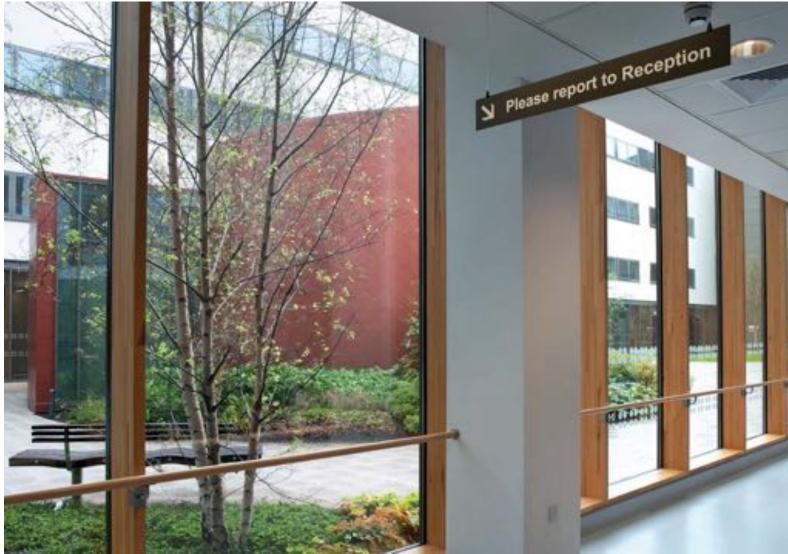

### Legible Landscape

- visible hospital
- site organisation
- accessibility
- entrance/ approach/ arrival
- Reception
- Hospital Street

WEST MEADOW WETLANDS

Reduced anxiety, accelerated healing