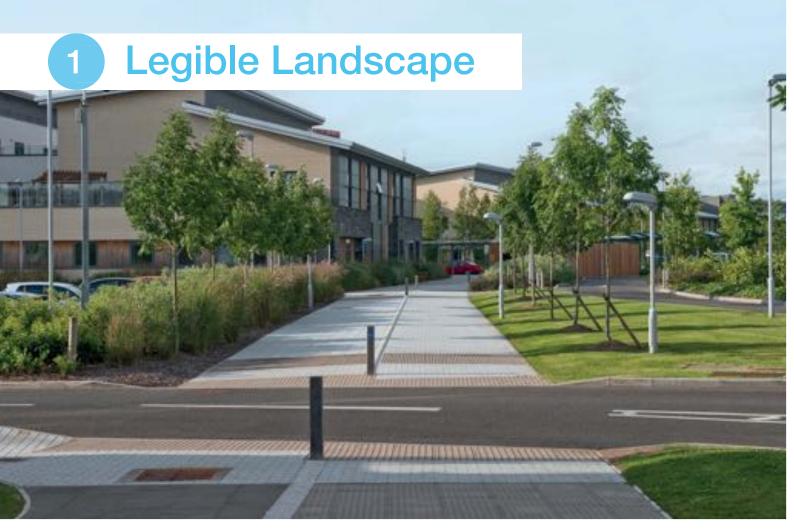

### Legible Landscape

- visible hospital
- site organisation
- accessibility
- entrance/ approach/ arrival
- Reception
- Hospital Street

WEST MEADOW WETLANDS

Reduced anxiety, accelerated healing