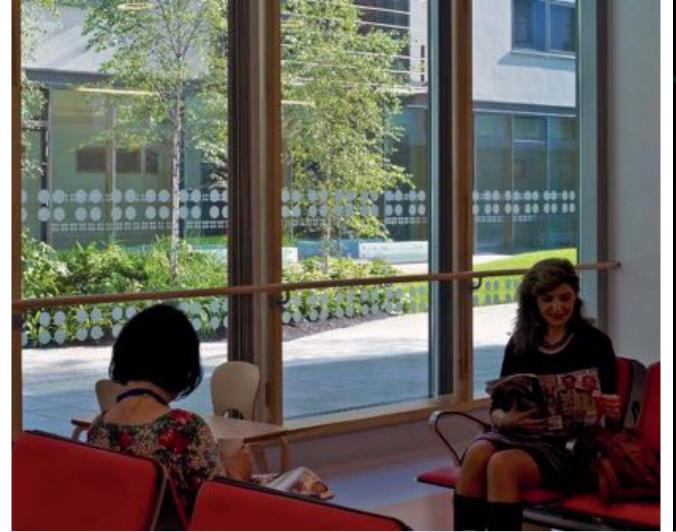

# **2** Visual Access

Seeing is believing; believing lies at the heart of healing

- counters isolation
- reassurance
- contact with outside world (stimulus)