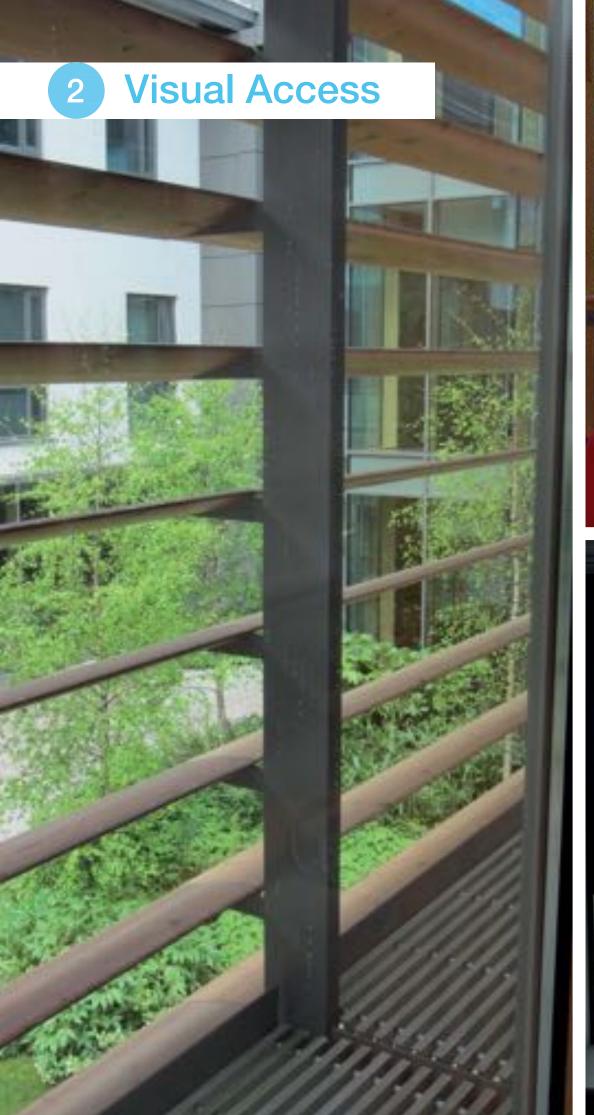

# **2** Visual Access

Seeing is believing; believing lies at the heart of healing

- counters isolation
- reassurance
- contact with outside world (stimulus)