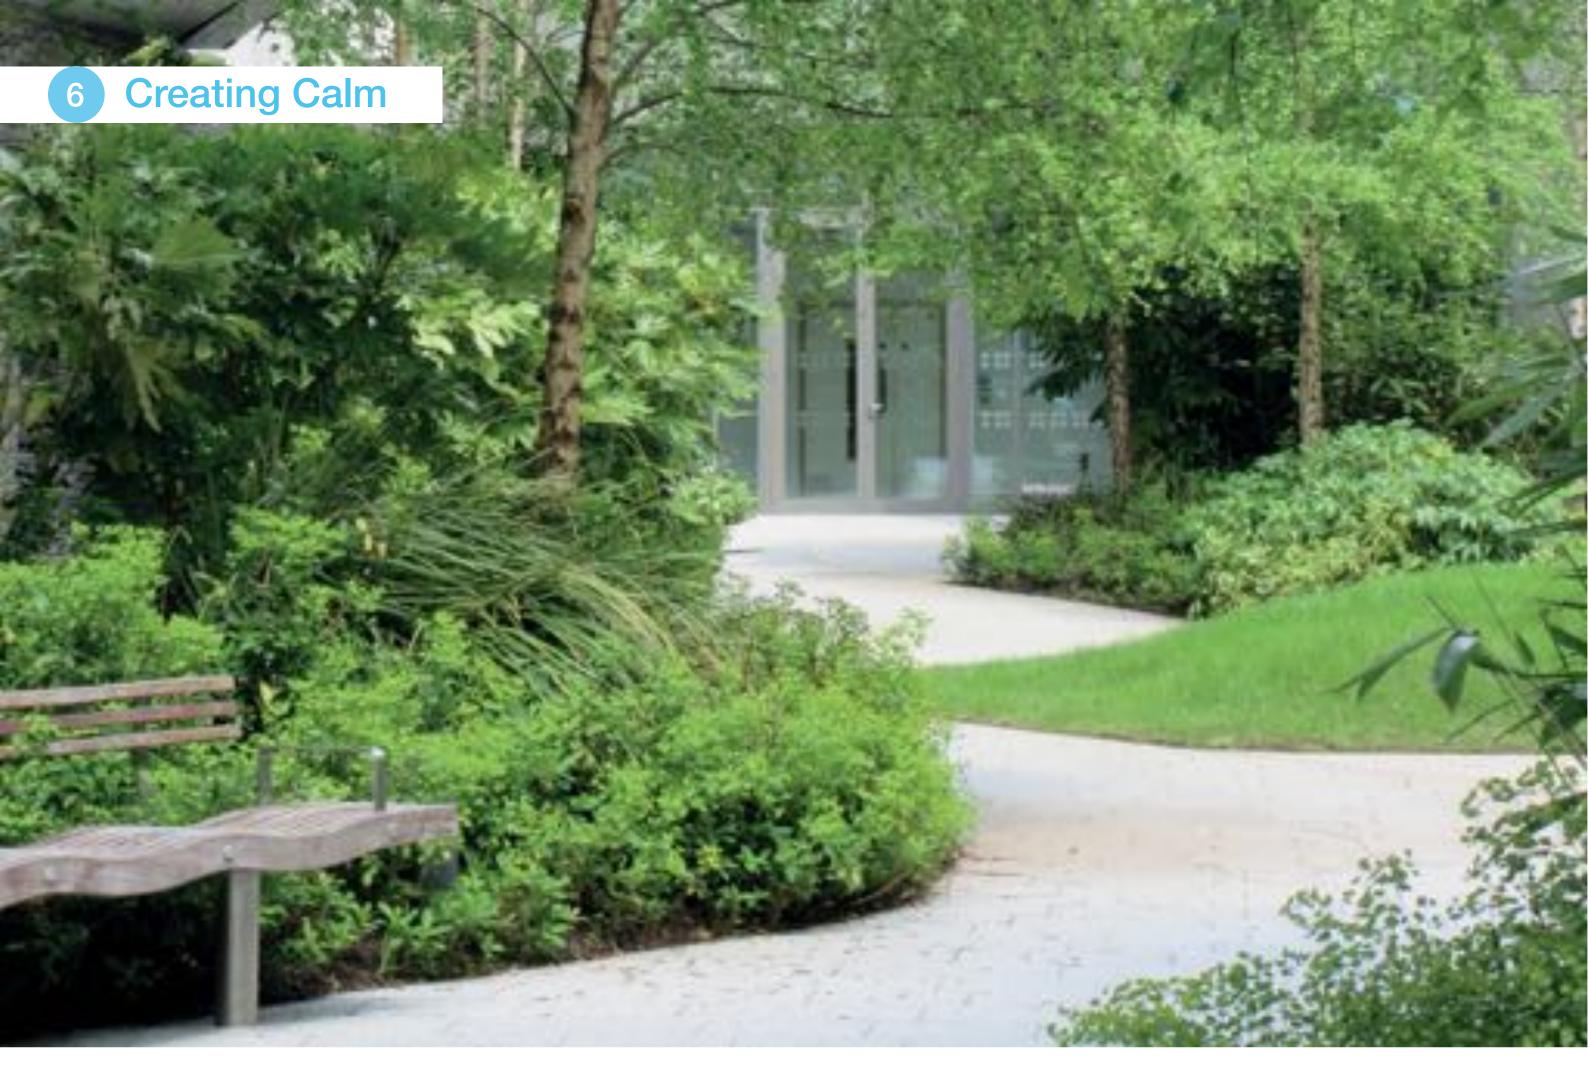

# 6 Creating Calm

## Sensory Effects:

- seasonal change
- weather
- building as buffer
- landscape colour
- captured habitat

"I go to nature to be soothed and healed, and to have my senses put in order"