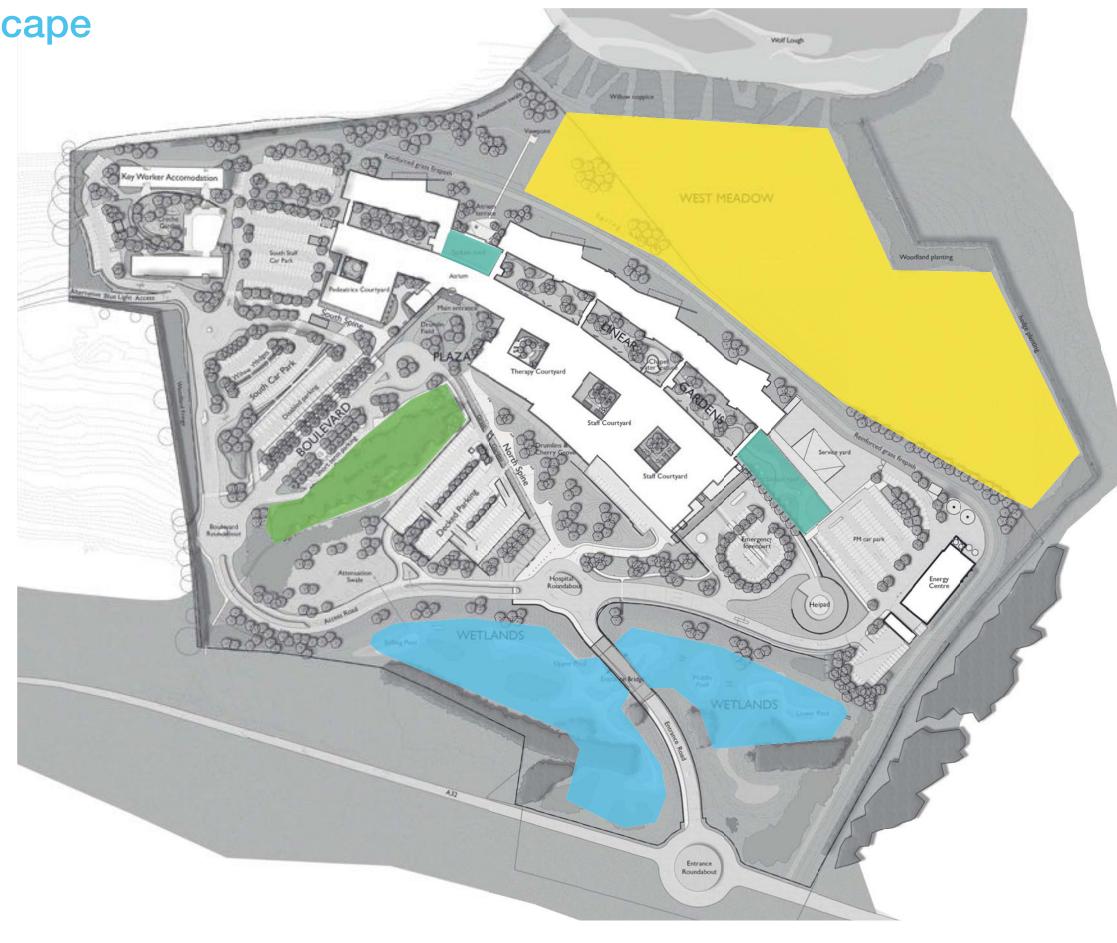

### Legible Landscape

- visible hospital
- site organisation
- accessibility
- entrance/ approach/ arrival
- Reception
- Hospital Street

WEST MEADOW WETLANDS

Reduced anxiety, accelerated healing

## **Ecologically Rich**

- increased value
- greater habitat range

WEST MEADOW WETLANDS

Energised and enriched biodiversity

### Benefits:

- animated views
- attractive access
- informal recreation

5

Sustainable Landscape

- Wetlands
- West Meadow
- local materials
- green roofs
- captured woodland

Triple bottom line