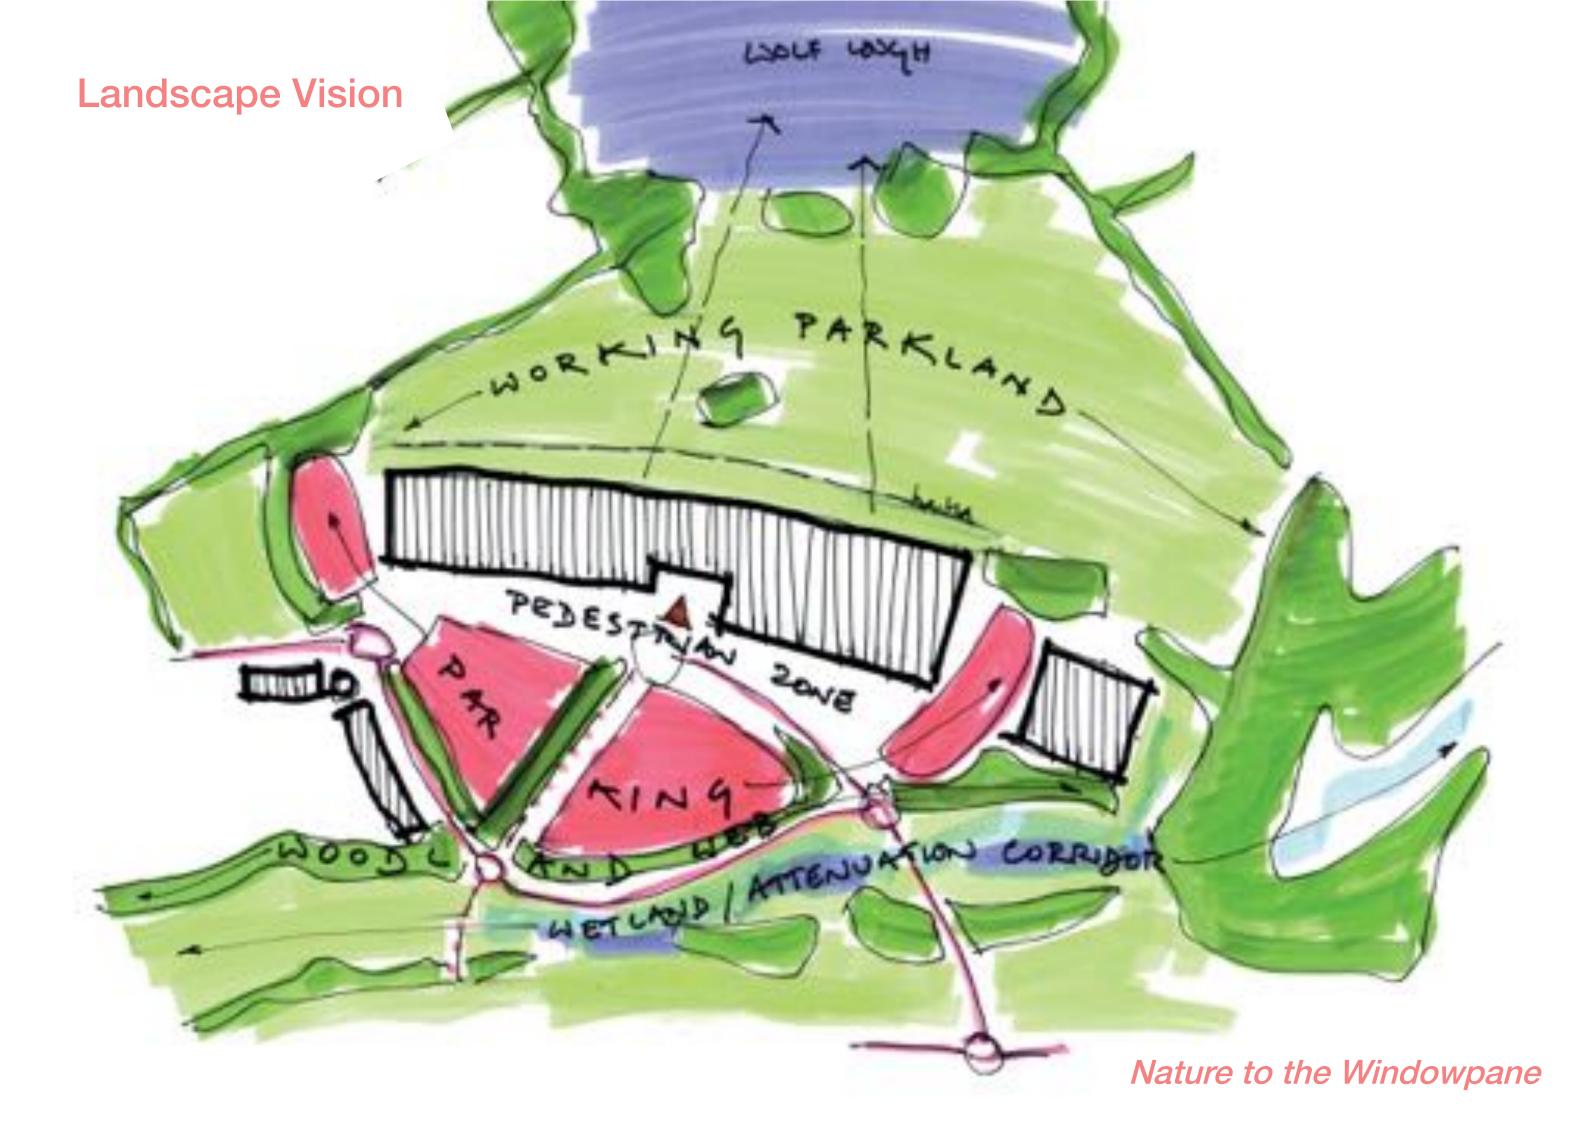

### Legible Landscape

- visible hospital
- site organisation
- accessibility
- entrance/ approach/ arrival
- Reception
- Hospital Street

WEST MEADOW WETLANDS

Reduced anxiety, accelerated healing

## **Ecologically Rich**

- increased value
- greater habitat range

WEST MEADOW WETLANDS

Energised and enriched biodiversity

### Benefits:

- animated views
- attractive access
- informal recreation

5

Sustainable Landscape

- Wetlands
- West Meadow
- local materials
- green roofs
- captured woodland

Triple bottom line