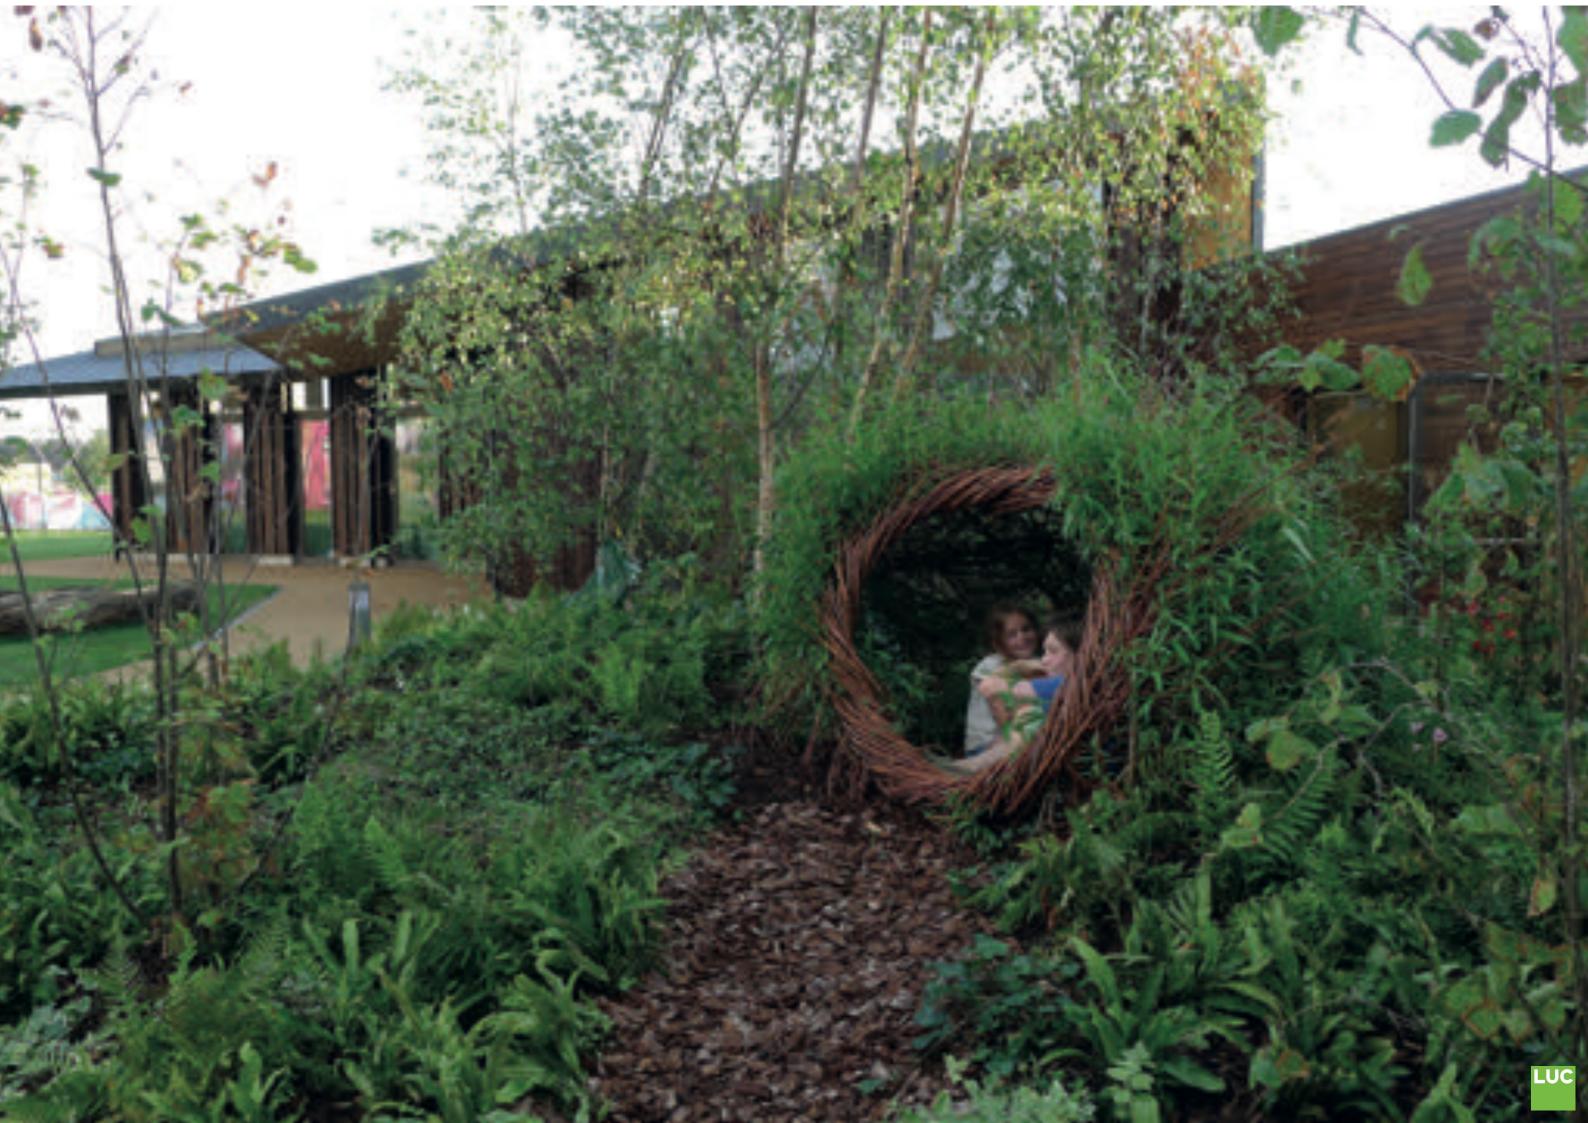

## **Ecologically Rich**

- increased value
- greater habitat range

WEST MEADOW WETLANDS

Energised and enriched biodiversity

# 4 Ecologically Rich