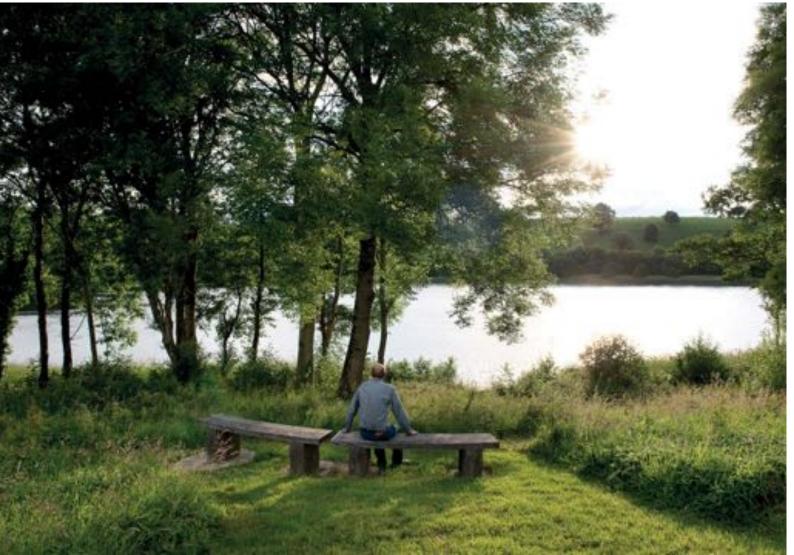

# 6 Creating Calm

## Sensory Effects:

- seasonal change
- weather
- building as buffer
- landscape colour
- captured habitat

"I go to nature to be soothed and healed, and to have my senses put in order"