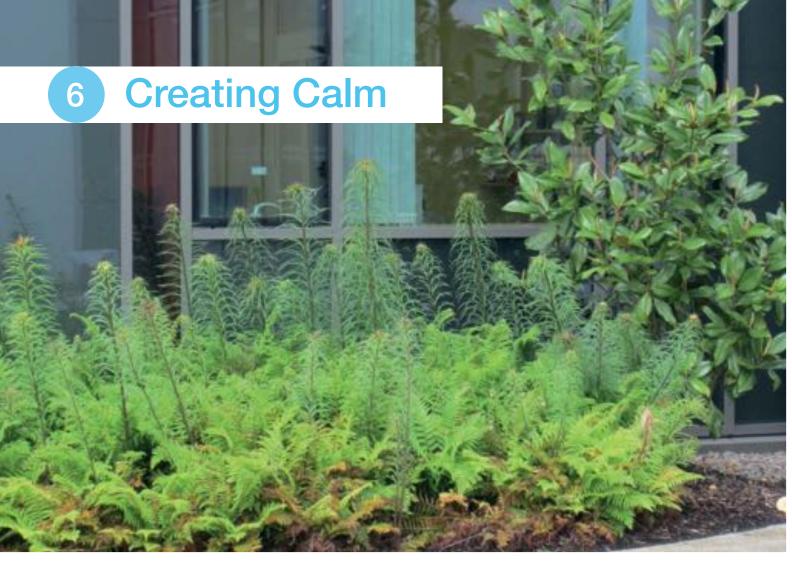

# 6 Creating Calm

## Sensory Effects:

- seasonal change
- weather
- building as buffer
- landscape colour
- captured habitat

"I go to nature to be soothed and healed, and to have my senses put in order"