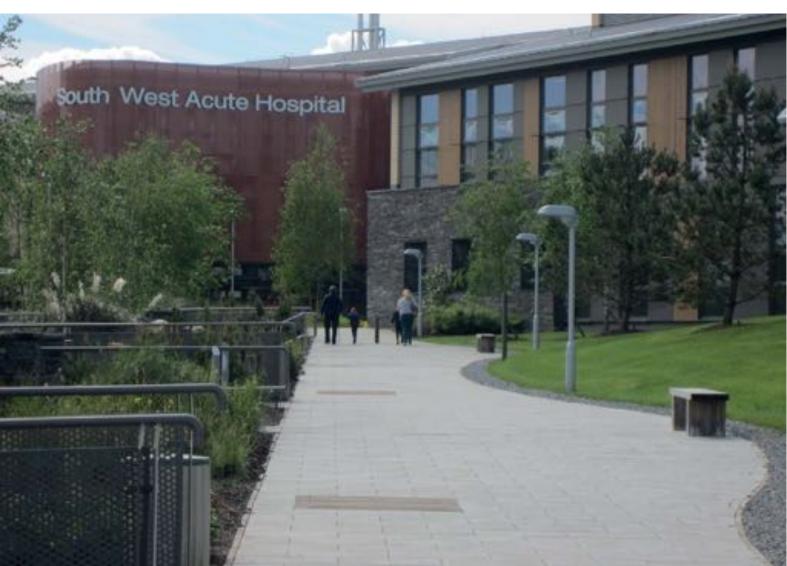

### Legible Landscape

- visible hospital
- site organisation
- accessibility
- entrance/ approach/ arrival
- Reception
- Hospital Street

WEST MEADOW WETLANDS

Reduced anxiety, accelerated healing