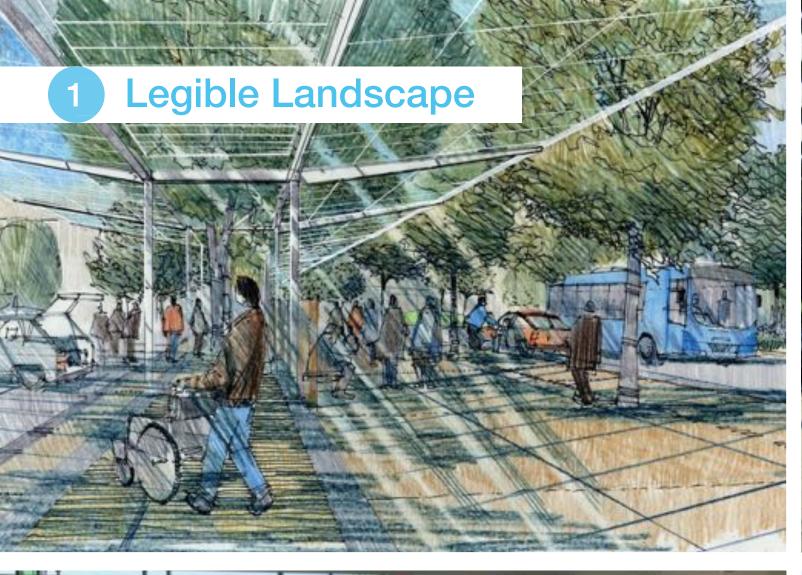

### Legible Landscape

- visible hospital
- site organisation
- accessibility
- entrance/ approach/ arrival
- Reception
- Hospital Street

WEST MEADOW WETLANDS

Reduced anxiety, accelerated healing