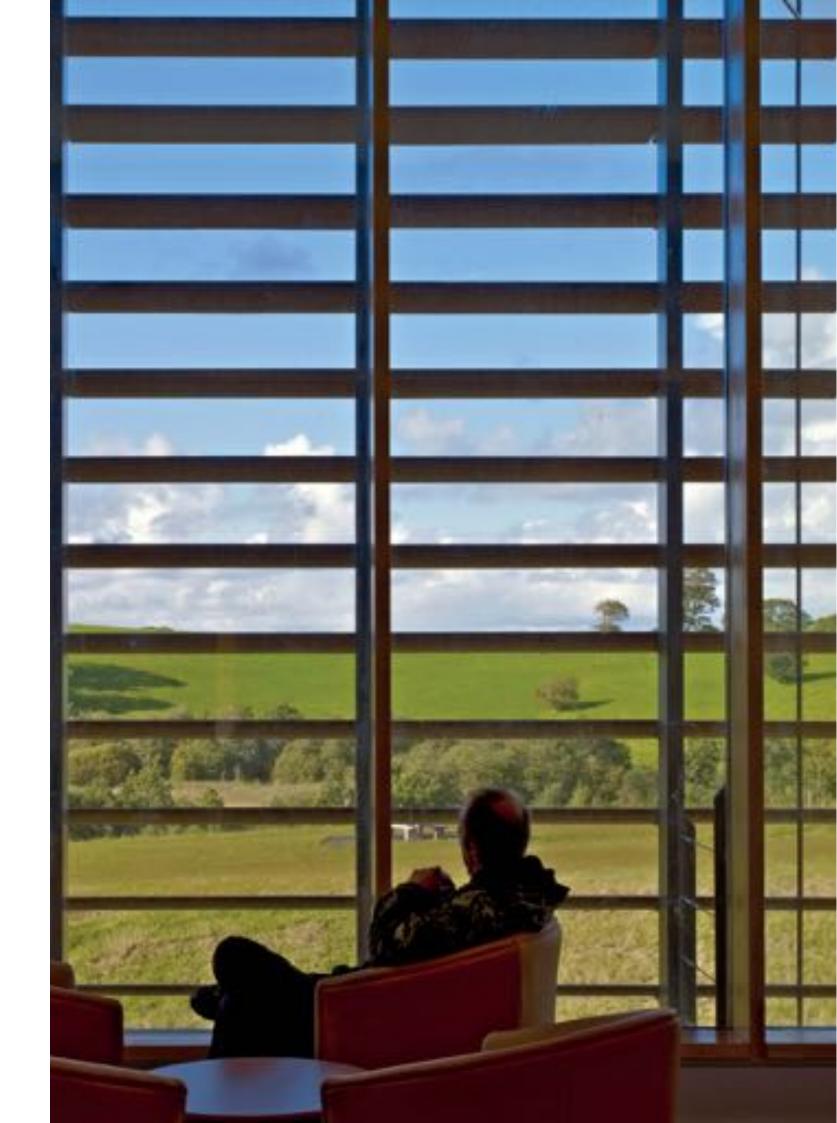

# 6 Creating Calm

## Sensory Effects:

- seasonal change
- weather
- building as buffer
- landscape colour
- captured habitat

"I go to nature to be soothed and healed, and to have my senses put in order"