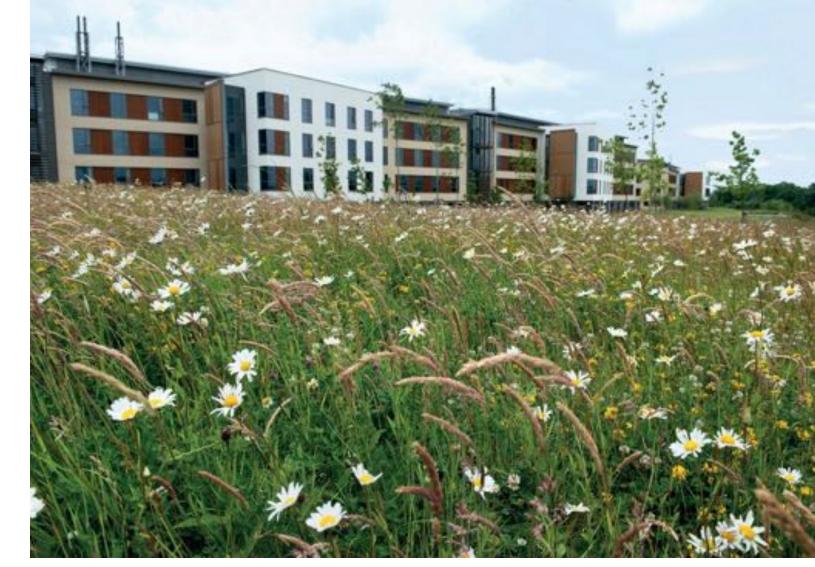

### Legible Landscape

- visible hospital
- site organisation
- accessibility
- entrance/ approach/ arrival
- Reception
- Hospital Street

WEST MEADOW WETLANDS

Reduced anxiety, accelerated healing

## **Ecologically Rich**

- increased value
- greater habitat range

WEST MEADOW WETLANDS

Energised and enriched biodiversity

### Benefits:

- animated views
- attractive access
- informal recreation

5

Sustainable Landscape

- Wetlands
- West Meadow
- local materials
- green roofs
- captured woodland

Triple bottom line