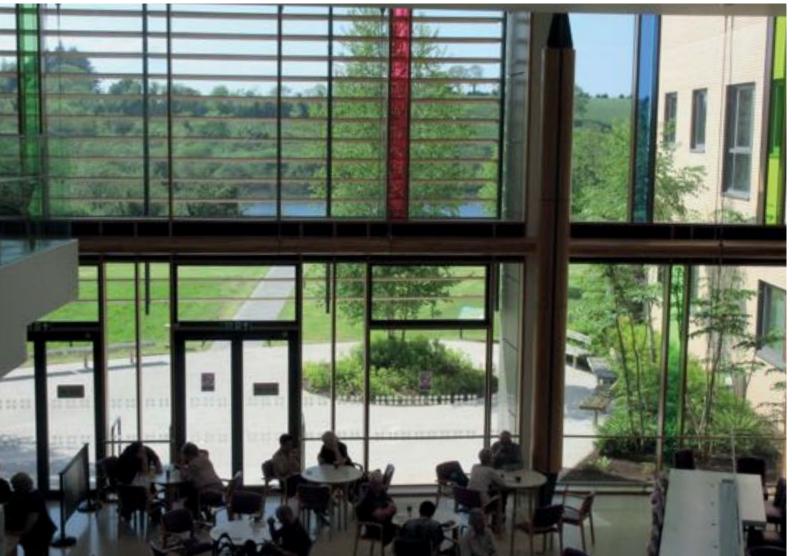

# **2** Visual Access

Seeing is believing; believing lies at the heart of healing

- counters isolation
- reassurance
- contact with outside world (stimulus)