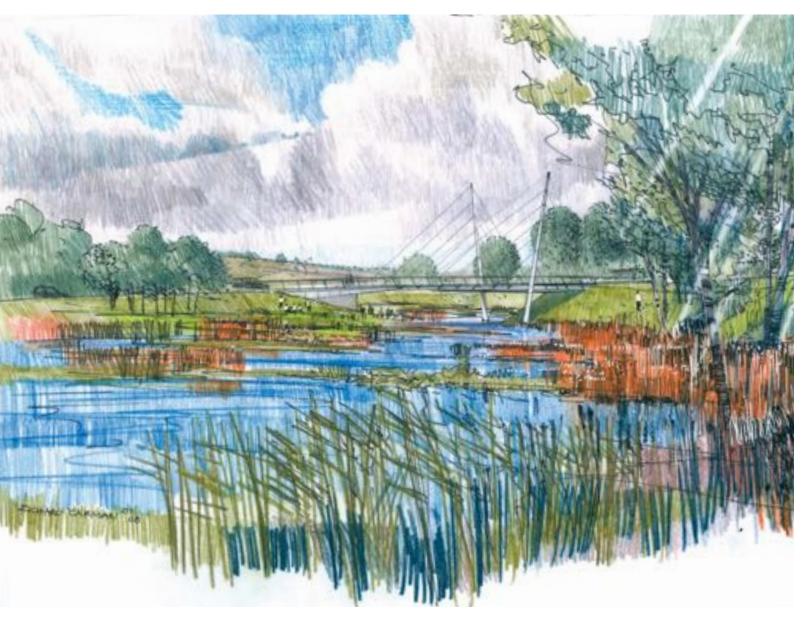

### Benefits:

- animated views
- attractive access
- informal recreation

5

Sustainable Landscape

- Wetlands
- West Meadow
- local materials
- green roofs
- captured woodland

Triple bottom line