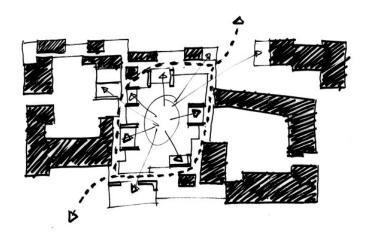

#### **VÆRKSTEDSARBEJDE**

Cykelværkstedet, Generationernes torv

Sølunds beboere og lokalområdets beboere

Siri Valdez 23 år

Beboer på Nørrebro

lejlighed på Nørrebro, mødte vi tilfældigvis vores søde nabo Tove. Hun fortalte, at hun flyttet til plejecenter og nu bor på Sølund. Vi blev straks inviteret ind på kaffe og kage i den lyse café mod søen. Det kom bag på mig, at butikkerne og caféen hænger sammen med et plejecenter, hvilket spændende sted!