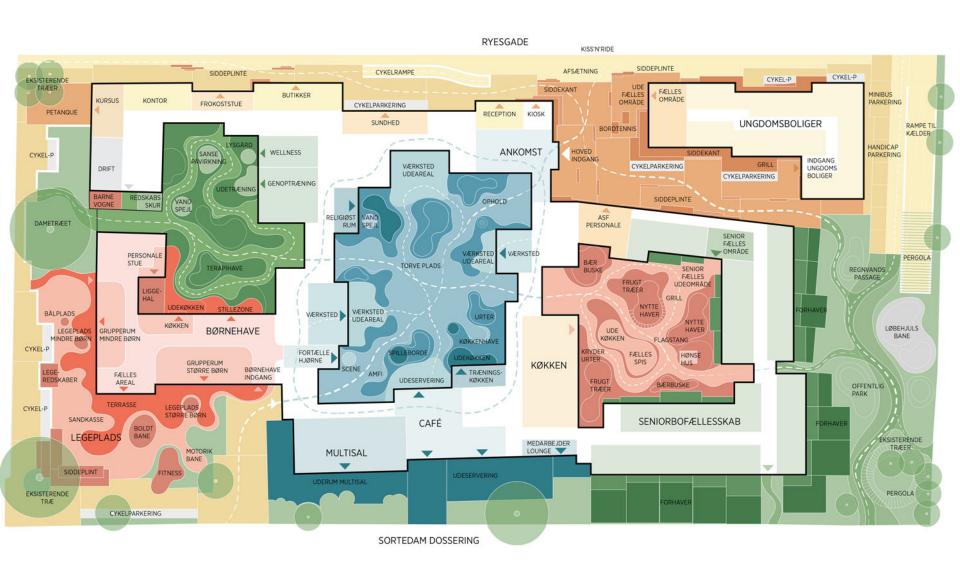

#### GÅTUR LANGS BY-STRØGET By-strøget

Sølunds beboere og lokalområdets beboere

#### **VÆRKSTEDSARBEJDE**

Cykelværkstedet, Generationernes torv

Sølunds beboere og lokalområdets beboere

Siri Valdez 23 år

Beboer på Nørrebro

lejlighed på Nørrebro, mødte vi tilfældigvis vores søde nabo Tove. Hun fortalte, at hun flyttet til plejecenter og nu bor på Sølund. Vi blev straks inviteret ind på kaffe og kage i den lyse café mod søen. Det kom bag på mig, at butikkerne og caféen hænger sammen med et plejecenter, hvilket spændende sted!

#### SALG OG SERVICES I BUTIKKER OG KIOSK

Mikrobutikker, kiosk, Ryesgade

Sølunds beboere og lokalområdets beboere

C.F. Møller

C.F. Møller

C.F. Møller

C.F. Møller

C.F. Møller