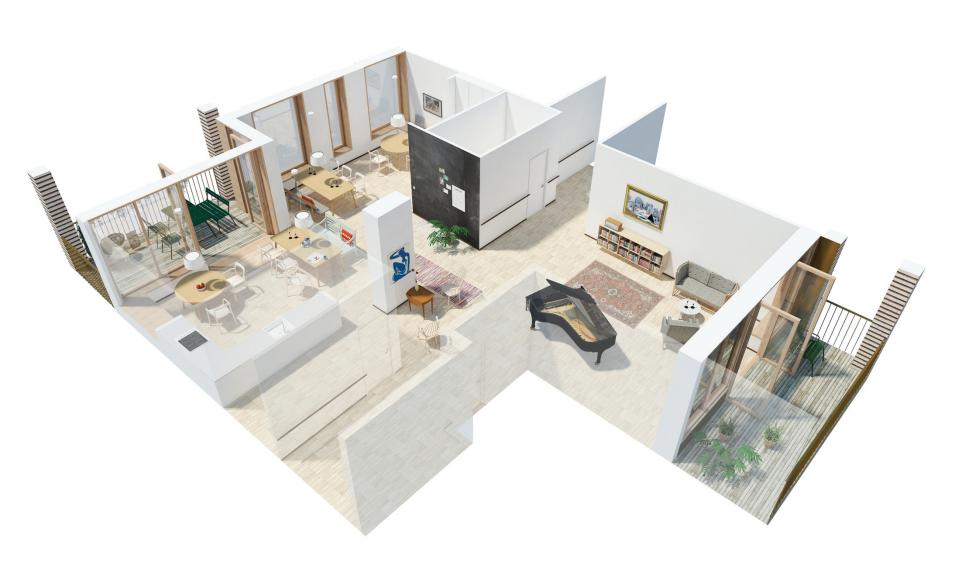

#### GÅTUR LANGS BY-STRØGET By-strøget

Sølunds beboere og lokalområdets beboere

#### **VÆRKSTEDSARBEJDE**

Cykelværkstedet, Generationernes torv

Sølunds beboere og lokalområdets beboere

Siri Valdez 23 år

Beboer på Nørrebro

lejlighed på Nørrebro, mødte vi tilfældigvis vores søde nabo Tove. Hun fortalte, at hun flyttet til plejecenter og nu bor på Sølund. Vi blev straks inviteret ind på kaffe og kage i den lyse café mod søen. Det kom bag på mig, at butikkerne og caféen hænger sammen med et plejecenter, hvilket spændende sted!

#### SALG OG SERVICES I BUTIKKER OG KIOSK

Mikrobutikker, kiosk, Ryesgade

Sølunds beboere og lokalområdets beboere

C.F. Møller

C.F. Møller

C.F. Møller

C.F. Møller

C.F. Møller