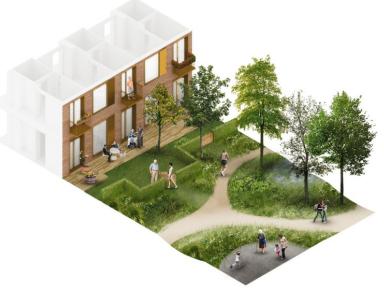

#### Ejner Birkkjær

79 år

Beboer på Sølund Plejecenter

Hele mit liv har jeg arbejdet i et værksted. Fikset og repareret. Det er blevet til min identitet. Derfor var jeg glad for at få at vide, at Sølund har sit eget værksted. Det overraskede mig dog, at flere unge ofte kommer forbi og skruer på noget. Vi har fået et særligt fælleskab her nede i værkstedet, som jeg ikke har oplevet i mange år.

#### **VÆRKSTEDSARBEJDE**

Cykelværkstedet, Generationernes torv

Sølunds beboere og lokalområdets beboere

Siri Valdez 23 år

Beboer på Nørrebro

lejlighed på Nørrebro, mødte vi tilfældigvis vores søde nabo Tove. Hun fortalte, at hun flyttet til plejecenter og nu bor på Sølund. Vi blev straks inviteret ind på kaffe og kage i den lyse café mod søen. Det kom bag på mig, at butikkerne og caféen hænger sammen med et plejecenter, hvilket spændende sted!