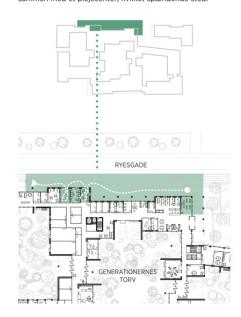

#### GÅTUR LANGS BY-STRØGET By-strøget

Sølunds beboere og lokalområdets beboere

#### **VÆRKSTEDSARBEJDE**

Cykelværkstedet, Generationernes torv

Sølunds beboere og lokalområdets beboere

Siri Valdez 23 år

Beboer på Nørrebro

lejlighed på Nørrebro, mødte vi tilfældigvis vores søde nabo Tove. Hun fortalte, at hun flyttet til plejecenter og nu bor på Sølund. Vi blev straks inviteret ind på kaffe og kage i den lyse café mod søen. Det kom bag på mig, at butikkerne og caféen hænger sammen med et plejecenter, hvilket spændende sted!

#### SALG OG SERVICES I BUTIKKER OG KIOSK

Mikrobutikker, kiosk, Ryesgade

Sølunds beboere og lokalområdets beboere

C.F. Møller

C.F. Møller

C.F. Møller

C.F. Møller

C.F. Møller