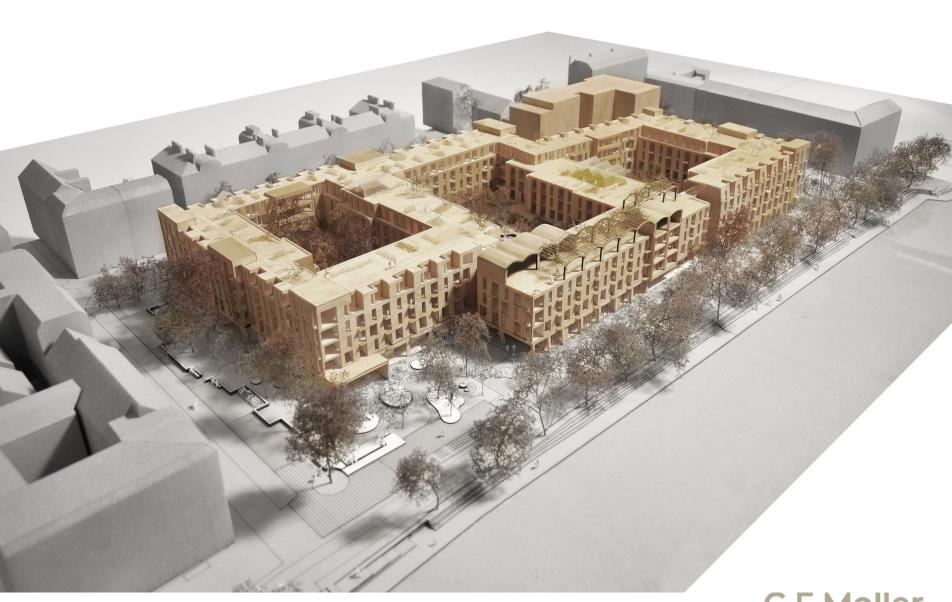

# Urban elder care – case study 1: New Sølund, Denmark

C.F. Møller Architects
Rolf Nielsen
Associate Partner,
Architect MAA ARB RIBA.

**PERCEPTION** A POSITIVE CHOICE

**MARKET** AGED 65 TO 74 10.5%

AGED 75 TO 84 30.3%)
AGED 85 AND OVER 59.2%