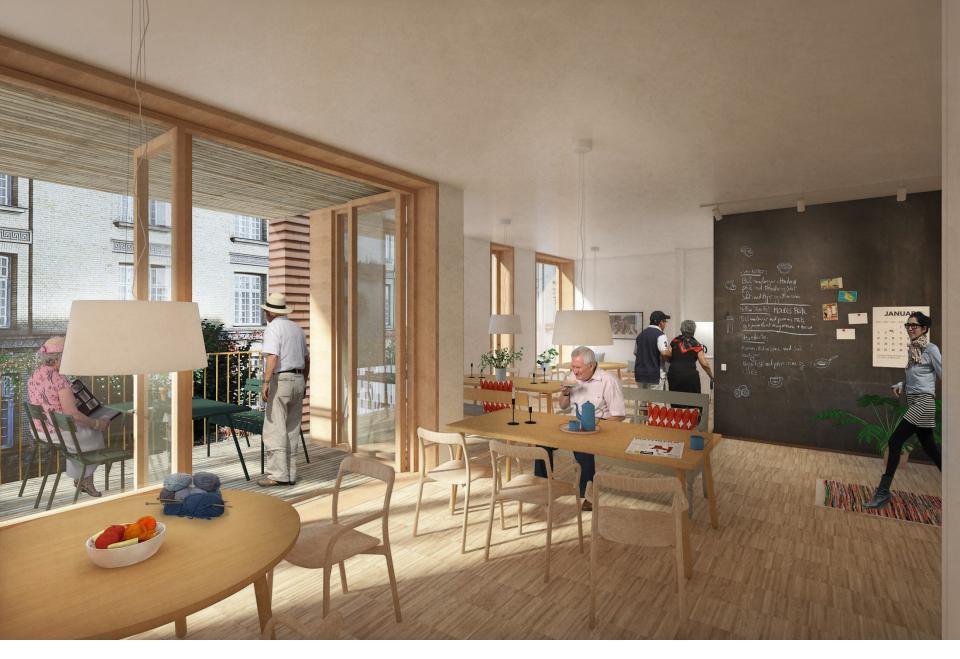

#### **Katarina Nielsen** 32 år SOSU-hjælpere på Sølund Plejecenter

Når jeg har lidt tid til overs, så tager jeg ofte med Kaj på en gåtur langs Bystrøget i stueetagen. Kaj har svært ved at gå og bliver let forkølet. Langs med Bystrøget er der varmt, og der er meget at se og opleve. I dag mødte vi lille Alba ved Kreaværkstedet. Kaj blev så glad, at han smilede hele eftermiddagen.

#### GÅTUR LANGS BY-STRØGET By-strøget

Sølunds beboere og lokalområdets beboere