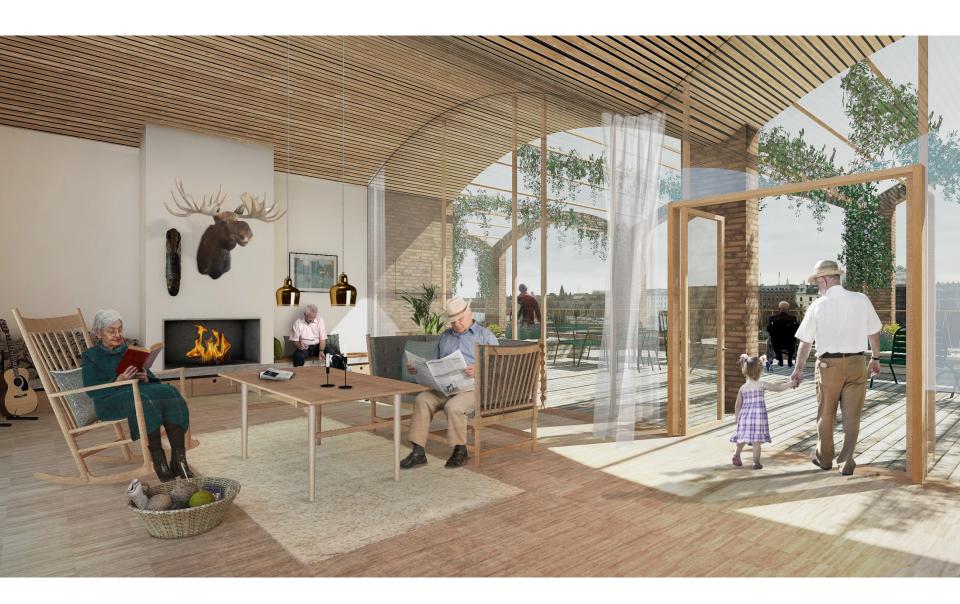

#### Ejner Birkkjær

79 år

Beboer på Sølund Plejecenter

Hele mit liv har jeg arbejdet i et værksted. Fikset og repareret. Det er blevet til min identitet. Derfor var jeg glad for at få at vide, at Sølund har sit eget værksted. Det overraskede mig dog, at flere unge ofte kommer forbi og skruer på noget. Vi har fået et særligt fælleskab her nede i værkstedet, som jeg ikke har oplevet i mange år.

#### **VÆRKSTEDSARBEJDE**

Cykelværkstedet, Generationernes torv

Sølunds beboere og lokalområdets beboere

Siri Valdez 23 år

Beboer på Nørrebro

lejlighed på Nørrebro, mødte vi tilfældigvis vores søde nabo Tove. Hun fortalte, at hun flyttet til plejecenter og nu bor på Sølund. Vi blev straks inviteret ind på kaffe og kage i den lyse café mod søen. Det kom bag på mig, at butikkerne og caféen hænger sammen med et plejecenter, hvilket spændende sted!