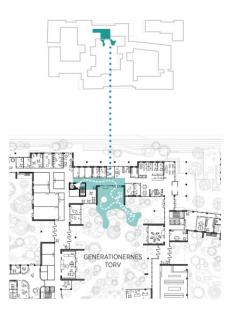

#### **VÆRKSTEDSARBEJDE**

Cykelværkstedet, Generationernes torv

Sølunds beboere og lokalområdets beboere

Siri Valdez 23 år

Beboer på Nørrebro

lejlighed på Nørrebro, mødte vi tilfældigvis vores søde nabo Tove. Hun fortalte, at hun flyttet til plejecenter og nu bor på Sølund. Vi blev straks inviteret ind på kaffe og kage i den lyse café mod søen. Det kom bag på mig, at butikkerne og caféen hænger sammen med et plejecenter, hvilket spændende sted!