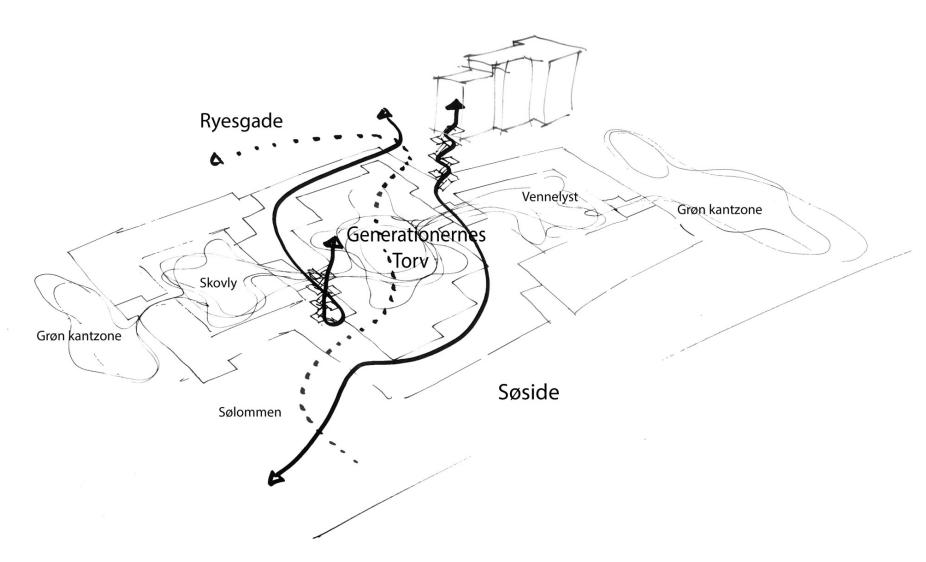

# Urban elder care – case study 1: New Sølund, Denmark

C.F. Møller Architects
Rolf Nielsen
Associate Partner,
Architect MAA ARB RIBA.





















**PERCEPTION** A POSITIVE CHOICE

**MARKET** AGED 65 TO 74 10.5%

AGED 75 TO 84 30.3%)
AGED 85 AND OVER 59.2%

THERE WERE AROUND 2.8 WOMEN FOR EACH MAN AGED 65

AND OVER LIVING IN CARE

**DEMOGRAPHIC** 291,000 PEOPLE AGED 65 AND OVER WERE LIVING IN CARE

HOMES IN ENGLAND AND WALES, REPRESENTING 3.2% OF

THE TOTAL POPULATION AT THIS AGE.

**SAFEGUARDING** CREATING A COMMUNITY AND SENSE OF BELONGING THAT

WILL HELP SAFEGUARD RESIDENCES

**WORKFORCE** QUALITY AND AVAILABILITY OF CARERS AND

**NURSES** 





























C.F. Møller









#### **Katarina Nielsen** 32 år SOSU-hjælpere på Sølund Plejecenter

Når jeg har lidt tid til overs, så tager jeg ofte med Kaj på en gåtur langs Bystrøget i stueetagen. Kaj har svært ved at gå og bliver let forkølet. Langs med Bystrøget er der varmt, og der er meget at se og opleve. I dag mødte vi lille Alba ved Kreaværkstedet. Kaj blev så glad, at han smilede hele eftermiddagen.



#### GÅTUR LANGS BY-STRØGET By-strøget

Sølunds beboere og lokalområdets beboere



#### Ejner Birkkjær

79 år

Beboer på Sølund Plejecenter

Hele mit liv har jeg arbejdet i et værksted. Fikset og repareret. Det er blevet til min identitet. Derfor var jeg glad for at få at vide, at Sølund har sit eget værksted. Det overraskede mig dog, at flere unge ofte kommer forbi og skruer på noget. Vi har fået et særli