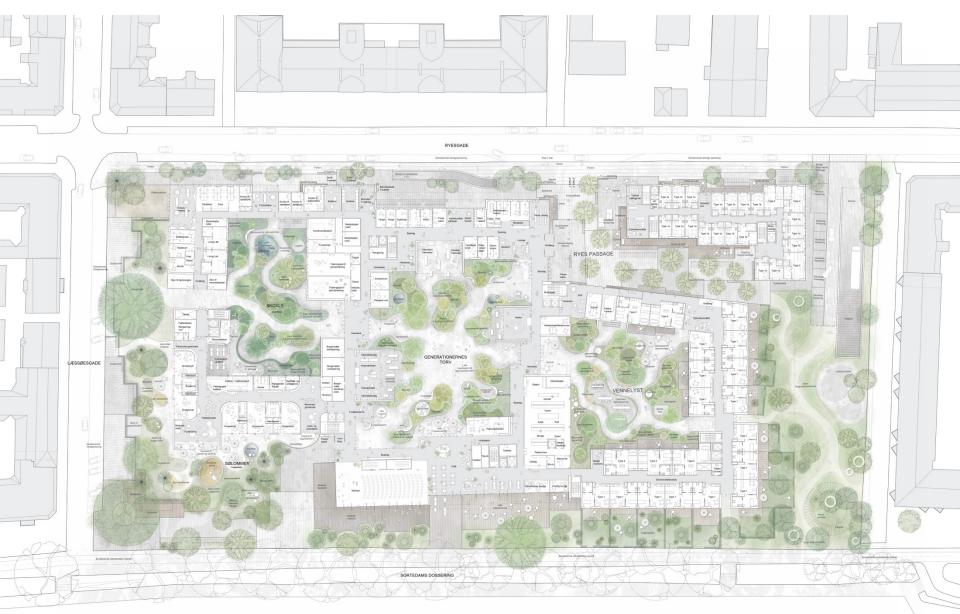

#### GÅTUR LANGS BY-STRØGET By-strøget

Sølunds beboere og lokalområdets beboere

#### **VÆRKSTEDSARBEJDE**

Cykelværkstedet, Generationernes torv

Sølunds beboere og lokalområdets beboere

Siri Valdez 23 år

Beboer på Nørrebro

lejlighed på Nørrebro, mødte vi tilfældigvis vores søde nabo Tove. Hun fortalte, at hun flyttet til plejecenter og nu bor på Sølund. Vi blev straks inviteret ind på kaffe og kage i den lyse café mod søen. Det kom bag på mig, at butikkerne og caféen hænger sammen med et plejecenter, hvilket spændende sted!

#### SALG OG SERVICES I BUTIKKER OG KIOSK

Mikrobutikker, kiosk, Ryesgade

Sølunds beboere og lokalområdets beboere

C.F. Møller

C.F. Møller

C.F. Møller

C.F. Møller

C.F. Møller