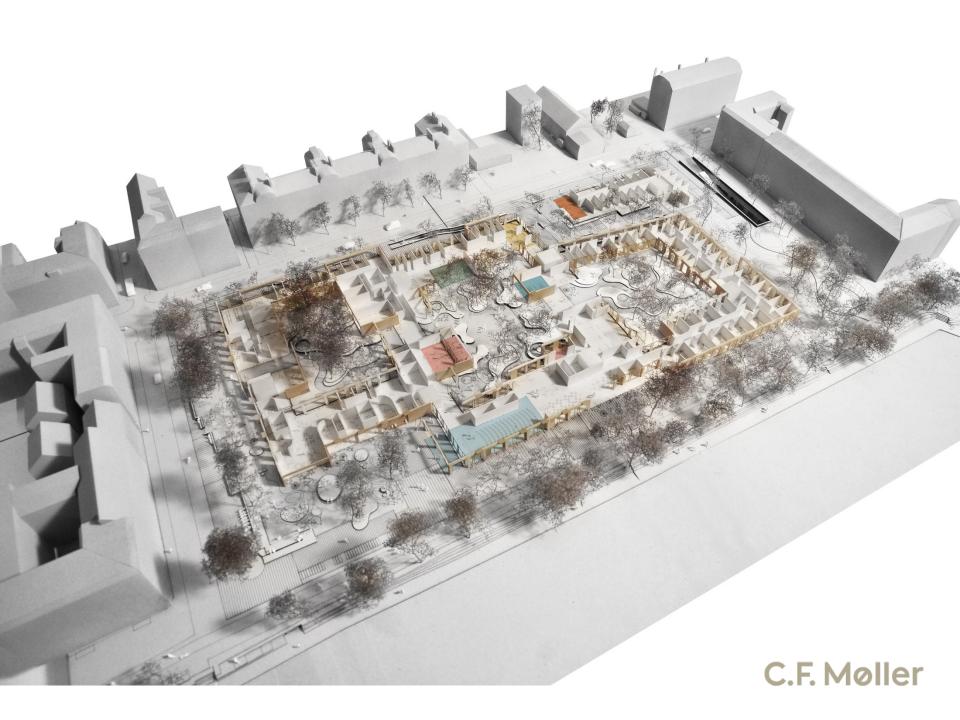

# Urban elder care – case study 1: New Sølund, Denmark

C.F. Møller Architects
Rolf Nielsen
Associate Partner,
Architect MAA ARB RIBA.

**PERCEPTION** A POSITIVE CHOICE

**MARKET** AGED 65 TO 74 10.5%

AGED 75 TO 84 30.3%)
AGED 85 AND OVER 59.2%