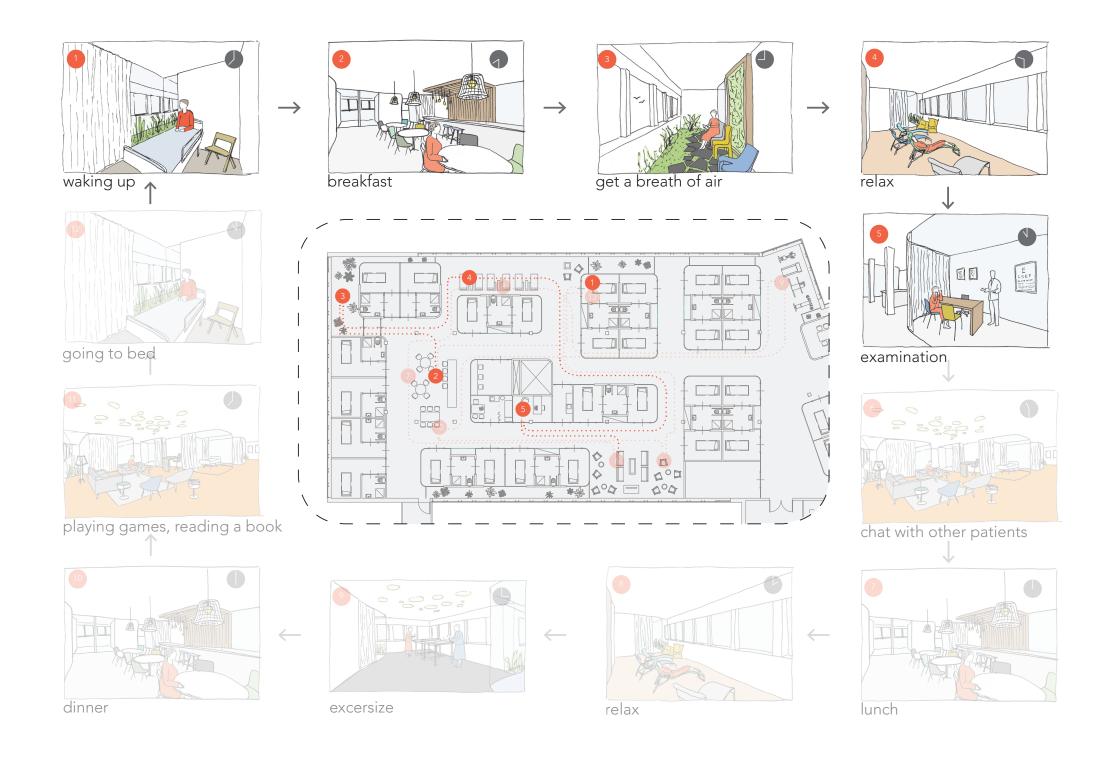

#### Reorganize activities

#### Reorganize time and space

Diakonessen Hospital Utrecht (NL)

PRESENT SITUATION

Diakonessen Hospital Utrecht (NL)

**FUTURE SITUATION** 

sleeping rooms

restaurant

living room

gym

garden

library

lounge

situation during the day

situation at night