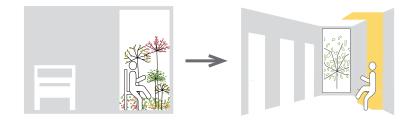

#### Possible interventions MUMC

*step by step interventions MUMC* 

*Intervention 1: Indoor Garden* 

Step 1: From bed to room: stimulance to get out of bed

*Intervention 2: Route of the senses* 

Step 2: From room to corridor: stimulance to get out of the room and use corridor