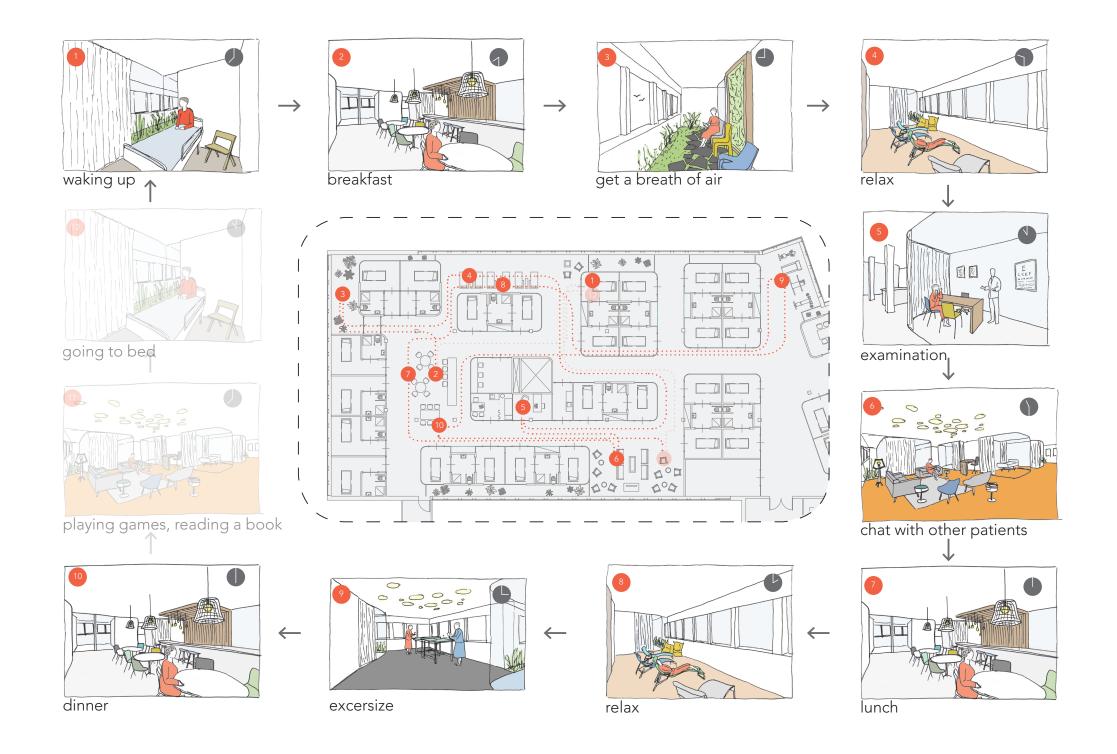

#### Reorganize time and space

Diakonessen Hospital Utrecht (NL)

PRESENT SITUATION

Diakonessen Hospital Utrecht (NL)

**FUTURE SITUATION** 

sleeping rooms

restaurant

living room

gym

garden

library

lounge

situation during the day

situation at night