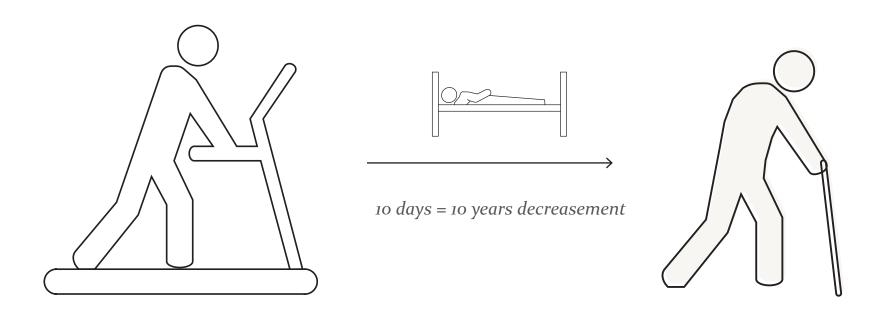

# The road ahead... Muscle strength

"Due to inactivity, muscle strength reduces by 12% per week, during hospitalization. 10 days of bed rest in hospital, results in deconditioning, equal to 10 years of aging."

Fysical condition

"Due to inactivity, muscle strength reduces by 12% per week, during hospitalization. 10 days of bed rest in hospital, results in deconditioning, equal to 10 years of aging."