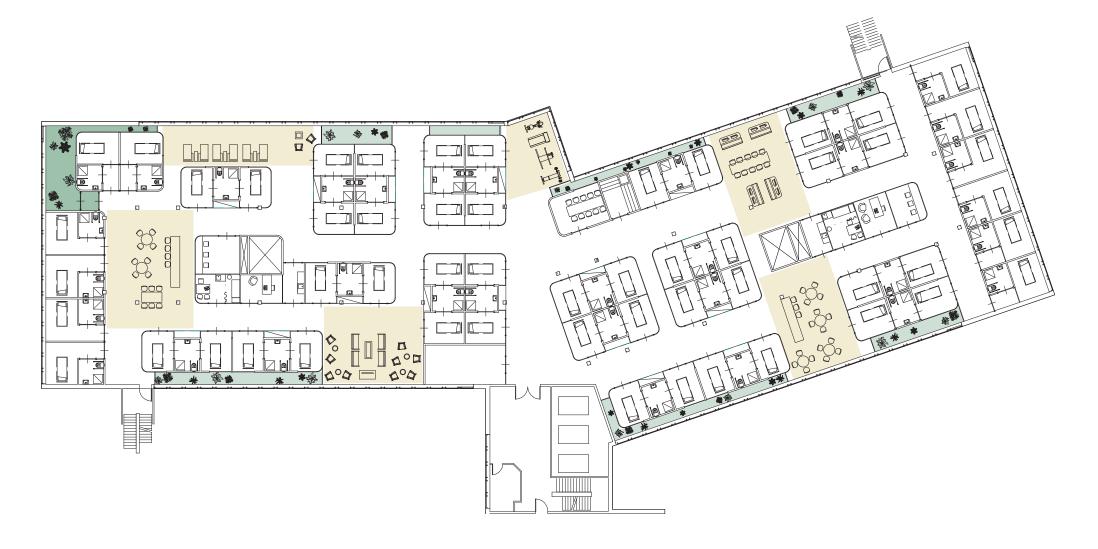

#### Possible interventions MUMC

*step by step interventions MUMC* 

*Intervention 1: Indoor Garden* 

Step 1: From bed to room: stimulance to get out of bed

*Intervention 2: Route of the senses* 

Step 2: From room to corridor: stimulance to get out of the room and use corridor

#### Intervention 3: Meeting area

*Intervention 3: Lounge* 