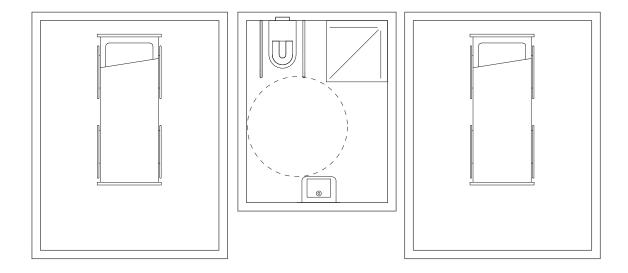

#### standard room with shared bathroom

#### care room with own bathroom

2 types of rooms