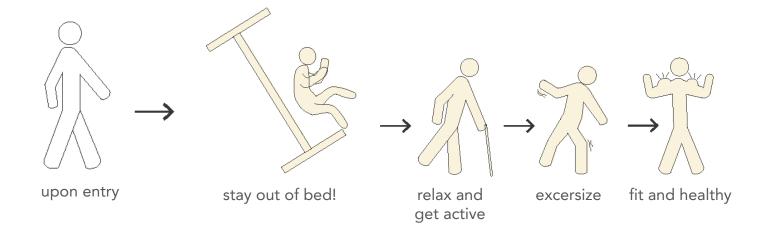

# Stay out of bed!

# The road ahead... Muscle strength

"Due to inactivity, muscle strength reduces by 12% per week, during hospitalization. 10 days of bed rest in hospital, results in deconditioning, equal to 10 years of aging."

Fysical condition

"Due to inactivity, muscle strength reduces by 12% per week, during hospitalization. 10 days of bed rest in hospital, results in deconditioning, equal to 10 years of aging."