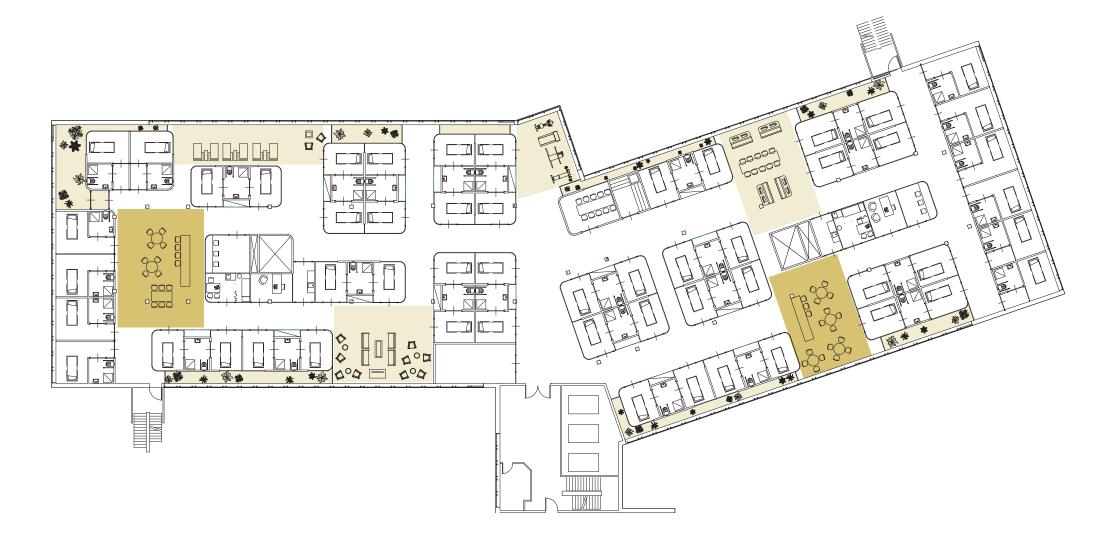

#### Reorganize time and space

Diakonessen Hospital Utrecht (NL)

PRESENT SITUATION

Diakonessen Hospital Utrecht (NL)

**FUTURE SITUATION** 

sleeping rooms

restaurant

living room

gym

garden

library

lounge

situation during the day

situation at night