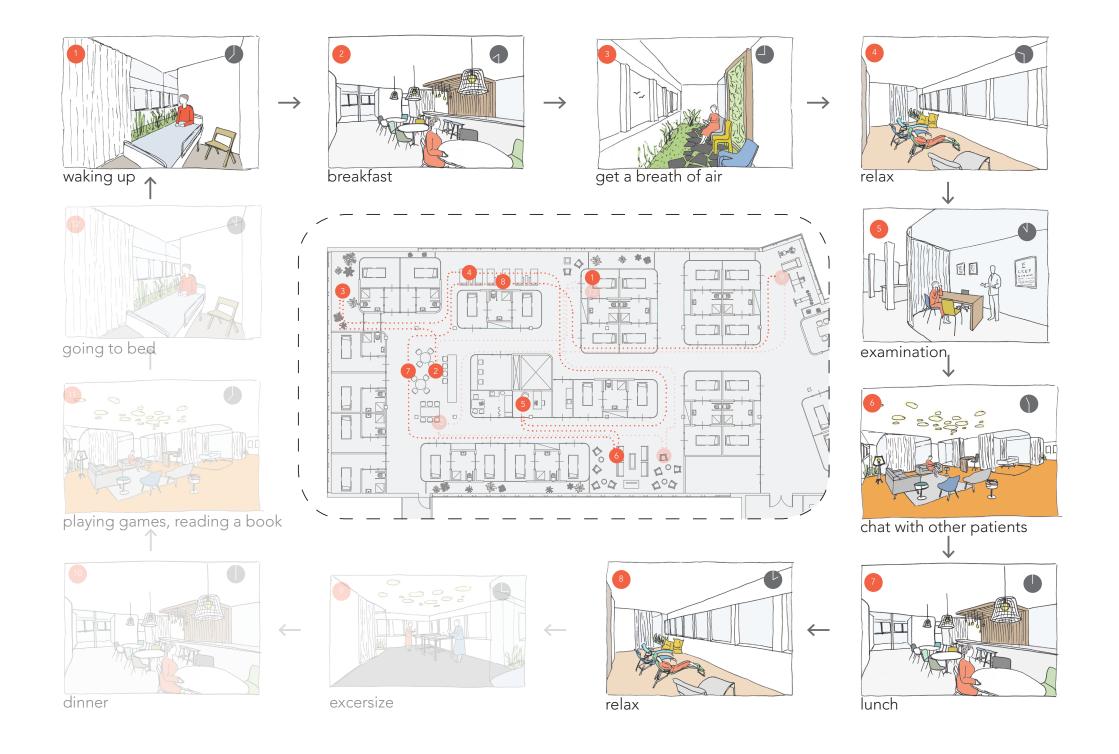

#### Reorganize time and space

Diakonessen Hospital Utrecht (NL)

PRESENT SITUATION

Diakonessen Hospital Utrecht (NL)

**FUTURE SITUATION** 

sleeping rooms

restaurant

living room

gym

garden

library

lounge

situation during the day

situation at night