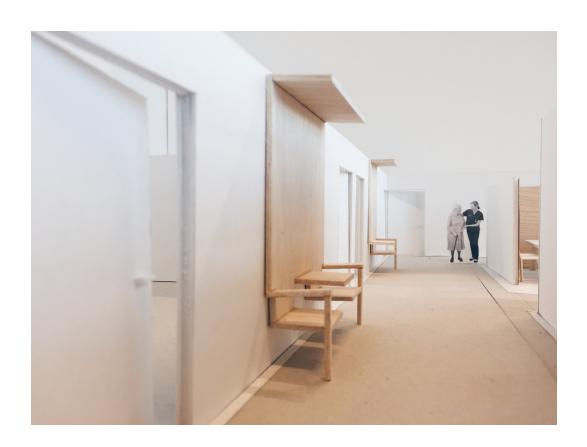

#### Possible interventions MUMC

*step by step interventions MUMC* 

*Intervention 1: Indoor Garden* 

Step 1: From bed to room: stimulance to get out of bed

*Intervention 2: Route of the senses* 

Step 2: From room to corridor: stimulance to get out of the room and use corridor