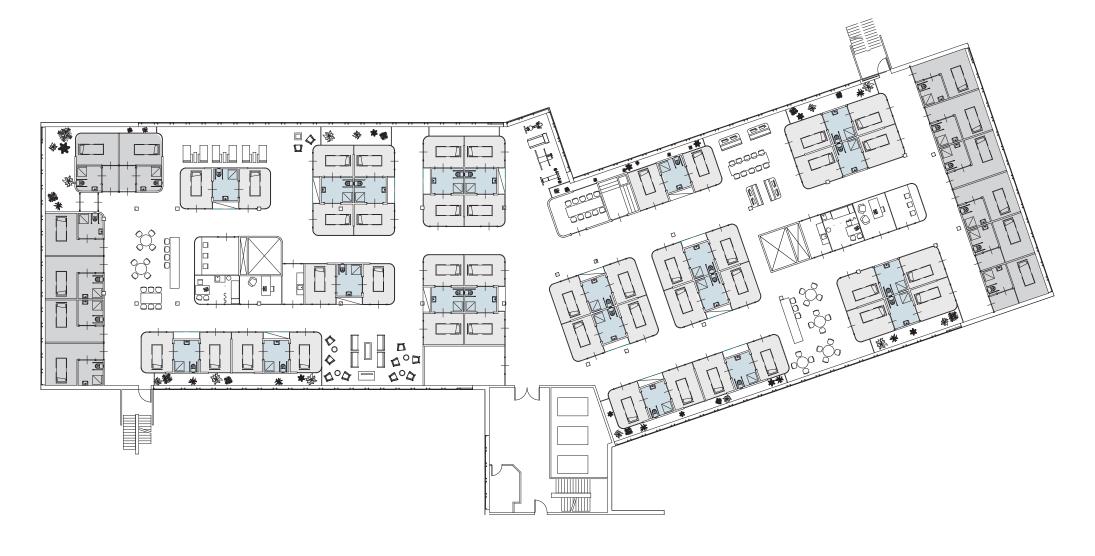

#### Reorganize time and space

Diakonessen Hospital Utrecht (NL)

PRESENT SITUATION

Diakonessen Hospital Utrecht (NL)

**FUTURE SITUATION** 

sleeping rooms

restaurant

living room

gym

garden

library

lounge

situation during the day

situation at night