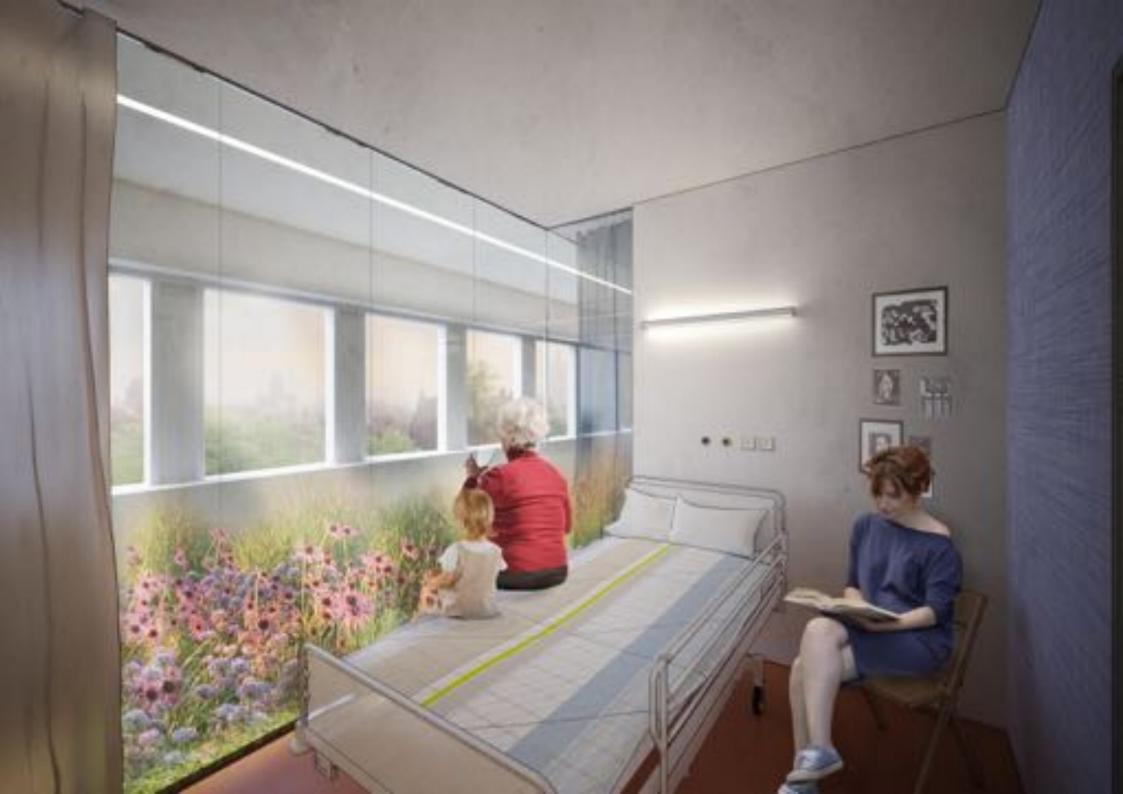

# Patient room becomes sleeping room

## Patient room becomes sleeping room

sizing down the bedroom to the absolute minumum

#### standard room with shared bathroom

#### care room with own bathroom

2 types of rooms