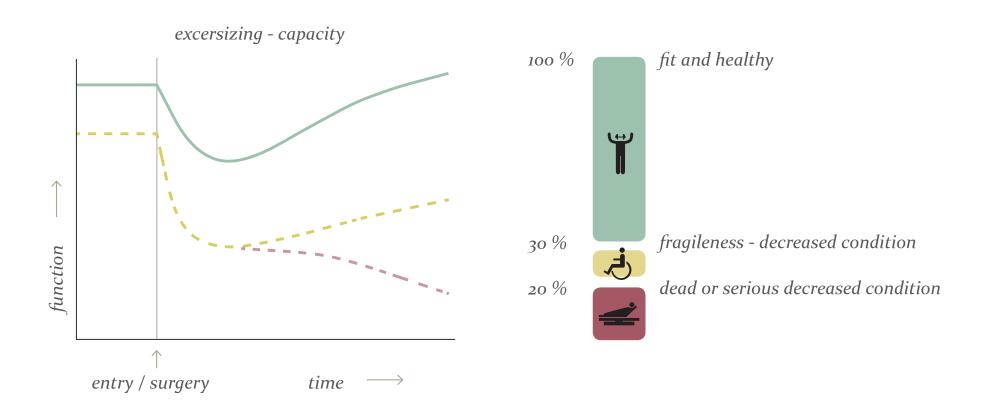

# **PRESENT**

# The road ahead... Muscle strength

"Due to inactivity, muscle strength reduces by 12% per week, during hospitalization. 10 days of bed rest in hospital, results in deconditioning, equal to 10 years of aging."

Fysical condition

"Due to inactivity, muscle strength reduces by 12% per week, during hospitalization. 10 days of bed rest in hospital, results in deconditioning, equal to 10 years of aging."