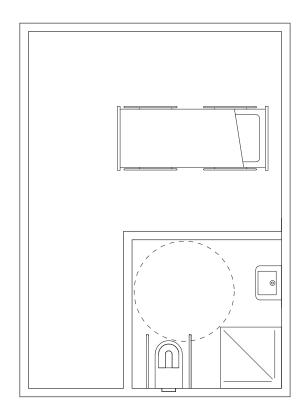

#### standard room with shared bathroom

#### care room with own bathroom

2 types of rooms