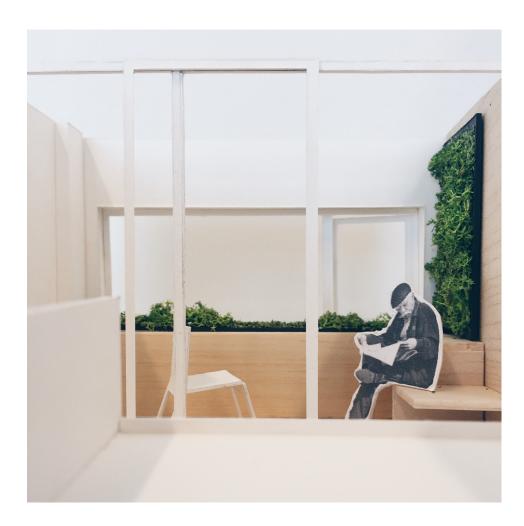

#### Possible interventions MUMC

*step by step interventions MUMC* 

*Intervention 1: Indoor Garden* 

Step 1: From bed to room: stimulance to get out of bed

*Intervention 2: Route of the senses* 

Step 2: From room to corridor: stimulance to get out of the room and use corridor