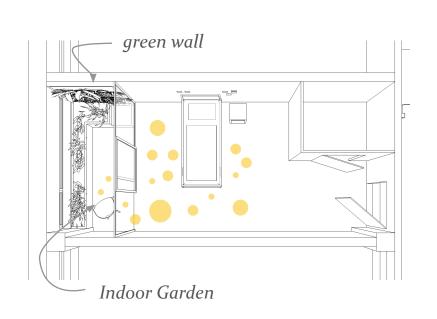

#### Possible interventions MUMC

*step by step interventions MUMC* 

*Intervention 1: Indoor Garden* 

Step 1: From bed to room: stimulance to get out of bed

*Intervention 2: Route of the senses* 

Step 2: From room to corridor: stimulance to get out of the room and use corridor