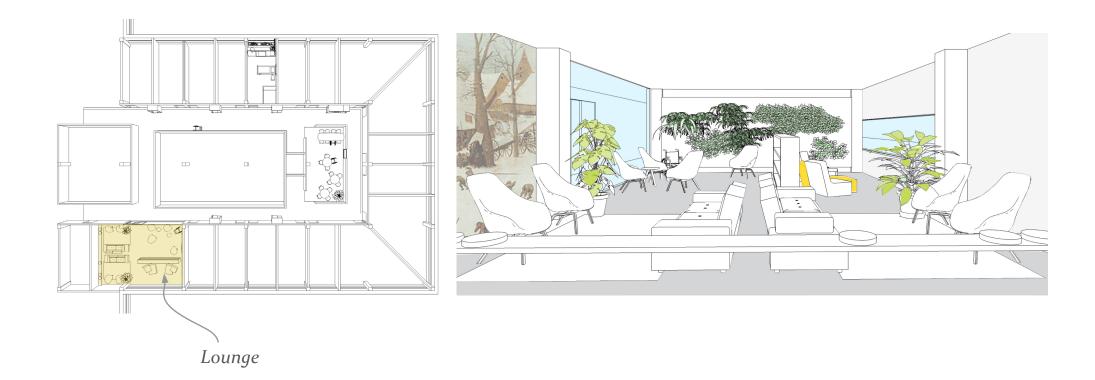

gym

garden

library

lounge

situation during the day

situation at night

#### Intervention 3: Meeting area

*Intervention 3: Lounge* 