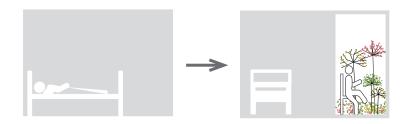

#### Possible interventions MUMC

*step by step interventions MUMC* 

*Intervention 1: Indoor Garden* 

Step 1: From bed to room: stimulance to get out of bed

*Intervention 2: Route of the senses* 

Step 2: From room to corridor: stimulance to get out of the room and use corridor