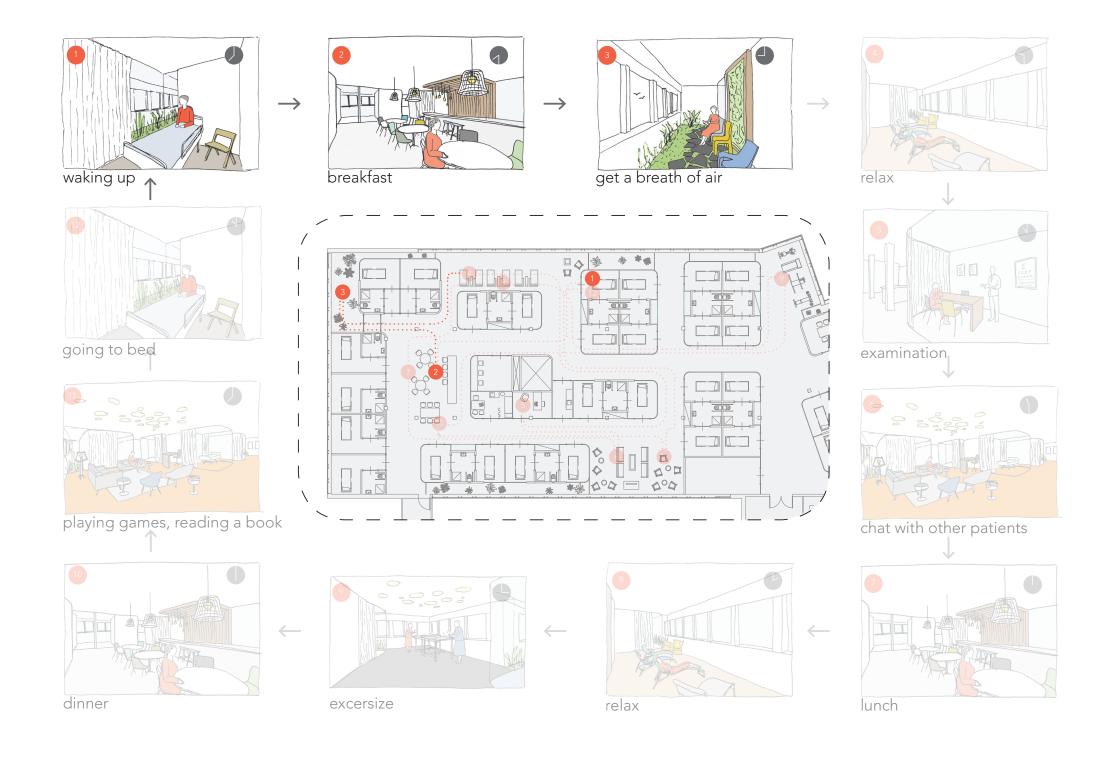

#### Reorganize activities

#### Reorganize time and space

Diakonessen Hospital Utrecht (NL)

PRESENT SITUATION

Diakonessen Hospital Utrecht (NL)

**FUTURE SITUATION** 

sleeping rooms

restaurant

living room

gym

garden

library

lounge

situation during the day

situation at night