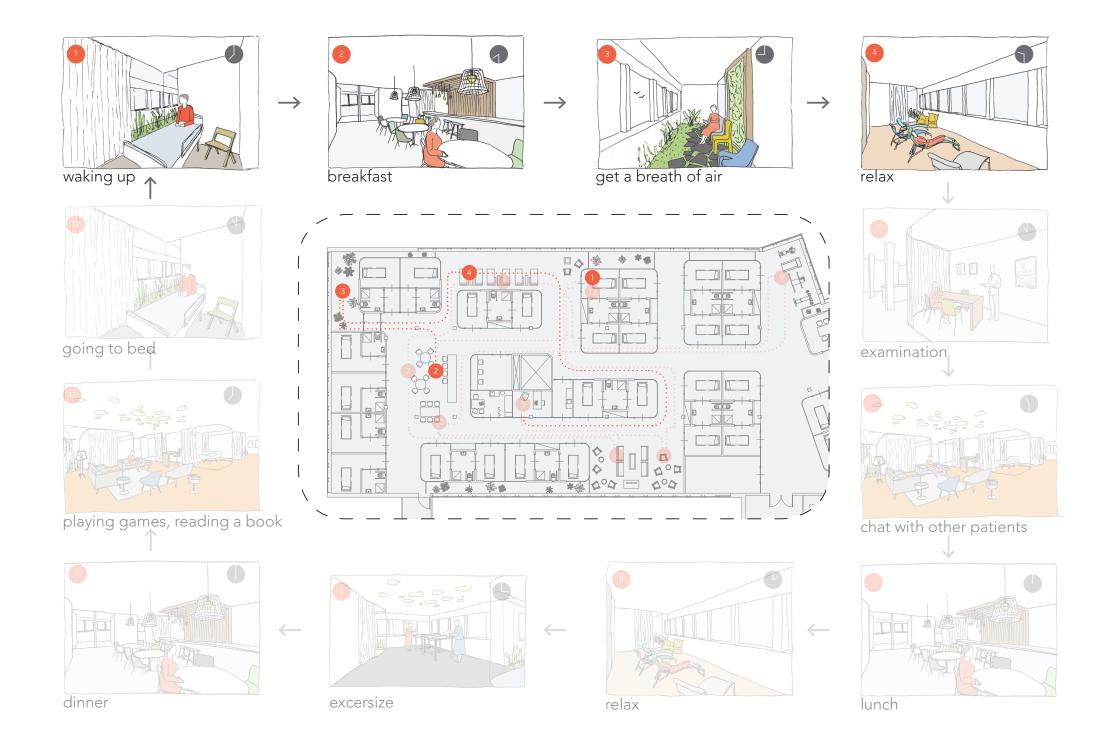

#### Reorganize activities

#### Reorganize time and space

Diakonessen Hospital Utrecht (NL)

PRESENT SITUATION

Diakonessen Hospital Utrecht (NL)

**FUTURE SITUATION** 

sleeping rooms

restaurant

living room

gym

garden

library

lounge

situation during the day

situation at night