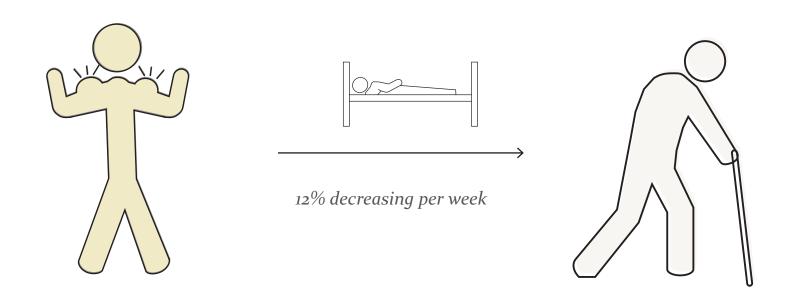

# The road ahead... Muscle strength

"Due to inactivity, muscle strength reduces by 12% per week, during hospitalization. 10 days of bed rest in hospital, results in deconditioning, equal to 10 years of aging."

Fysical condition

"Due to inactivity, muscle strength reduces by 12% per week, during hospitalization. 10 days of bed rest in hospital, results in deconditioning, equal to 10 years of aging."