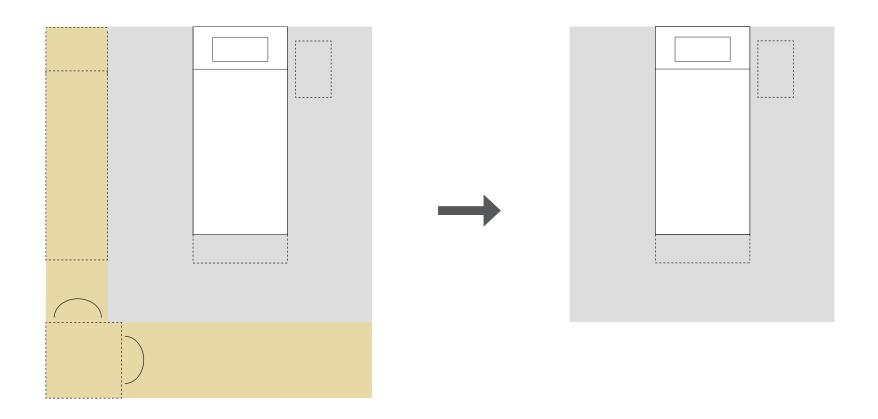

# Patient room becomes sleeping room

## Patient room becomes sleeping room

sizing down the bedroom to the absolute minumum