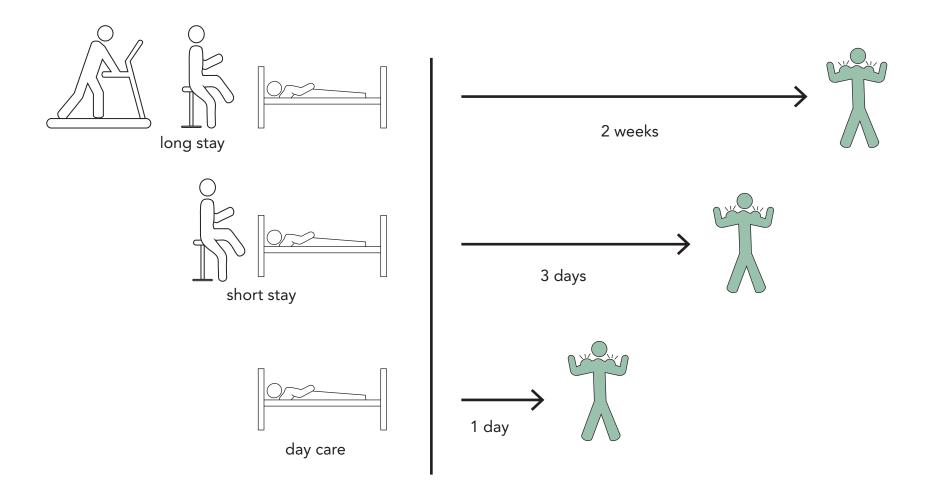

Implementation Maastricht University Medical Center (NL)

step by step approach
three interventions

#### Maastricht University Medical Center

STEP BY STEP:

from bed to room

from room to corridor

from corridor to department

from department to surroundings