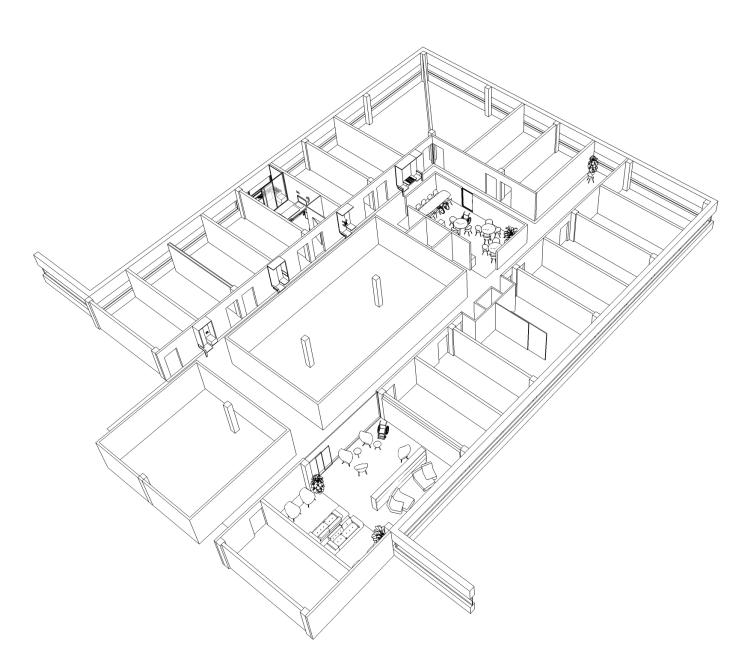

### Department Test Case MUMC

#### Maastricht University Medical Center

STEP BY STEP:

from bed to room

from room to corridor

from corridor to department

from department to surroundings