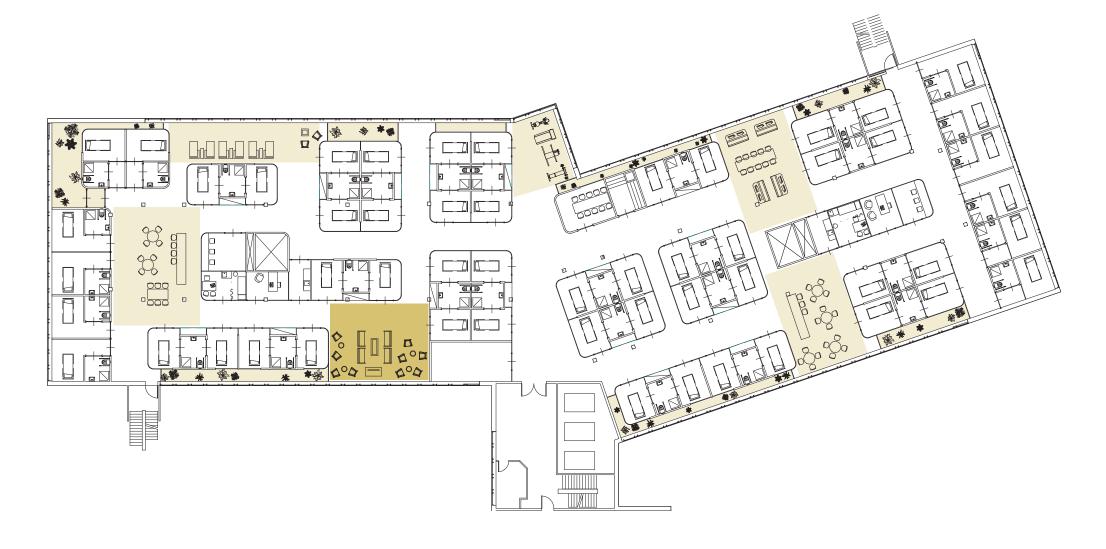

### Department Test Case MUMC

#### Maastricht University Medical Center

STEP BY STEP:

from bed to room

from room to corridor

from corridor to department

from department to surroundings

#### Possible interventions MUMC

*step by step interventions MUMC* 

*Intervention 1: Indoor Garden* 

Step 1: From bed to room: stimulance to get out of bed

*Intervention 2: Route of the senses* 

Step 2: From room to corridor: stimulance to get out of the room and use corridor