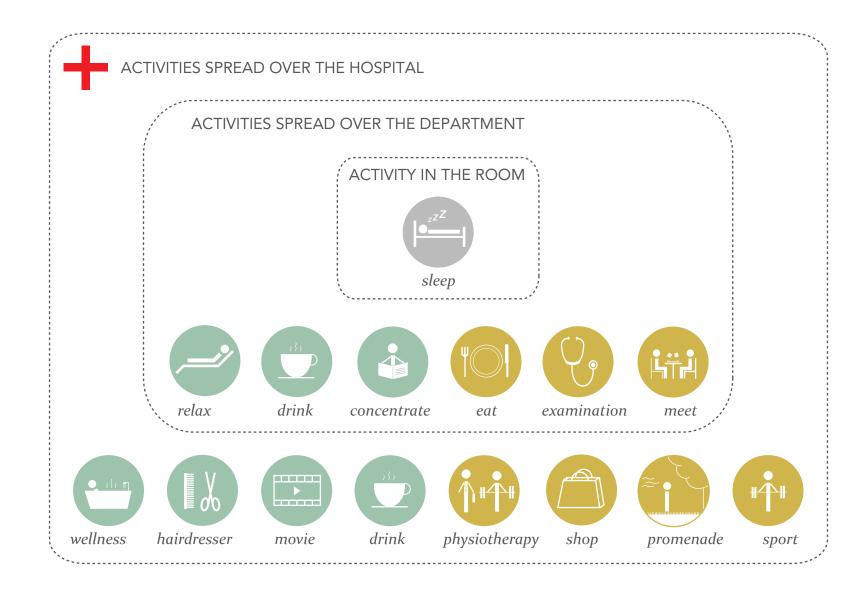

#### Process

4 meetings at Diakonessen Hospital Utrecht (NL)





meeting 3 discussion preliminary design with nurses & management

meeting 4
presentation final design to Board Diakonessen Hospital





**FUTURE** 



as long as we do this...



... this won't happen

## The reactivating concept



division of time PRESENT

## The reactivating concept





division of space PRESENT

## The reactivating concept



division of time and space FUTURE

# Patient room becomes sleeping room



## Patient room becomes sleeping room



sizing down the bedroom to the absolute minumum

# Patient room becomes sleeping room

#### standard room with shared bathroom



#### care room with own bathroom



2 types of rooms

# Stay out of bed!



#### Reorganize activities



#### Reorganize activities



#### Reorganize time and space



Diakonessen Hospital Utrecht (NL)



PRESENT SITUATION

Diakonessen Hospital Utrecht (NL)



**FUTURE SITUATION** 

sleeping rooms







restaurant





living room





gym



garden





library



lounge





situation during the day



situation at night



























#### **Process**





#### **Process**





Process Maastricht University Medical Center Passed process Diakonessen Hospital

#### **Partners**



SBIR program
Small Business Innovation Research





de jong gortemaker algra

### Department Test Case MUMC



#### Maastricht University Medical Center

STEP BY STEP:

from bed to room



from room to corridor



from corridor to department



from department to surroundings



#### Possible interventions MUMC



*step by step