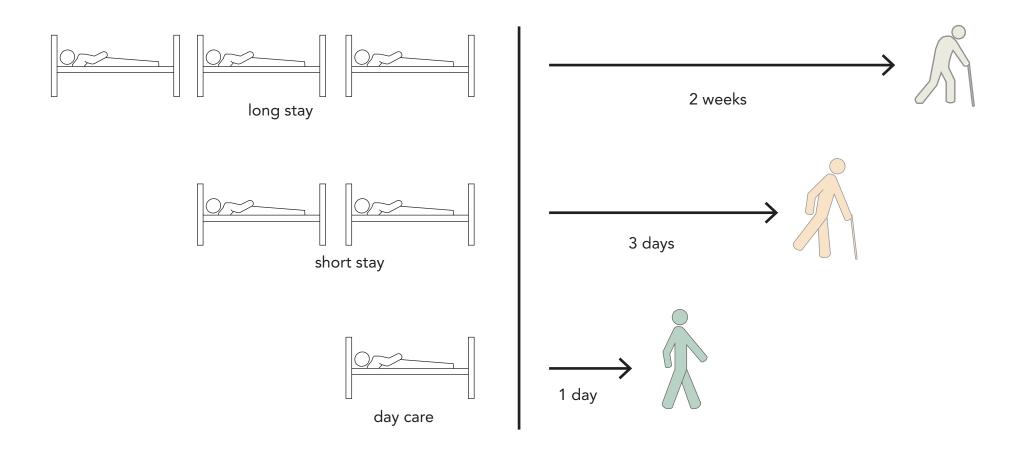

# The road ahead... Muscle strength

"Due to inactivity, muscle strength reduces by 12% per week, during hospitalization. 10 days of bed rest in hospital, results in deconditioning, equal to 10 years of aging."

Fysical condition

"Due to inactivity, muscle strength reduces by 12% per week, during hospitalization. 10 days of bed rest in hospital, results in deconditioning, equal to 10 years of aging."