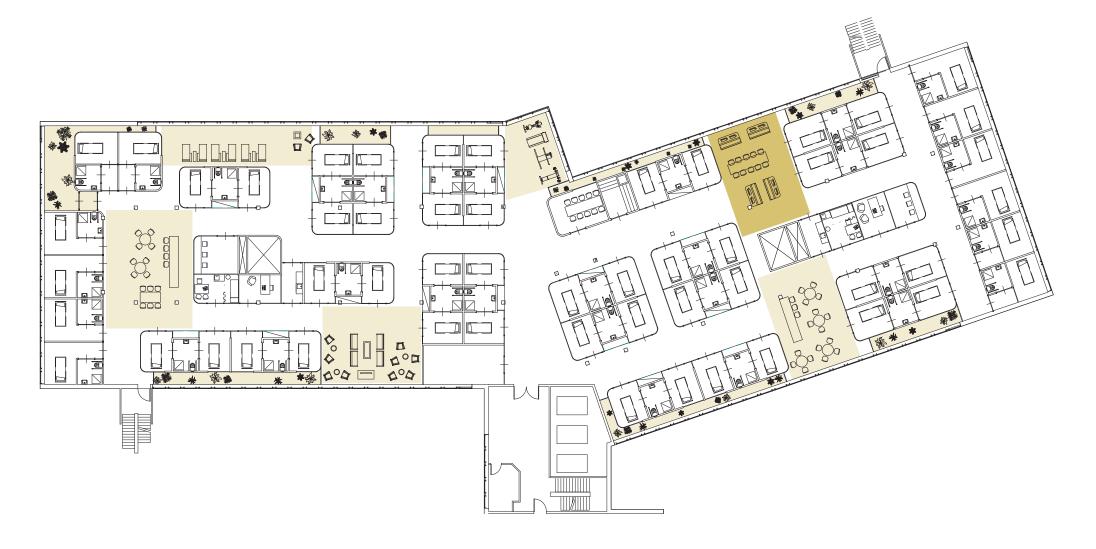

### Department Test Case MUMC

#### Maastricht University Medical Center

STEP BY STEP:

from bed to room

from room to corridor

from corridor to department

from department to surroundings