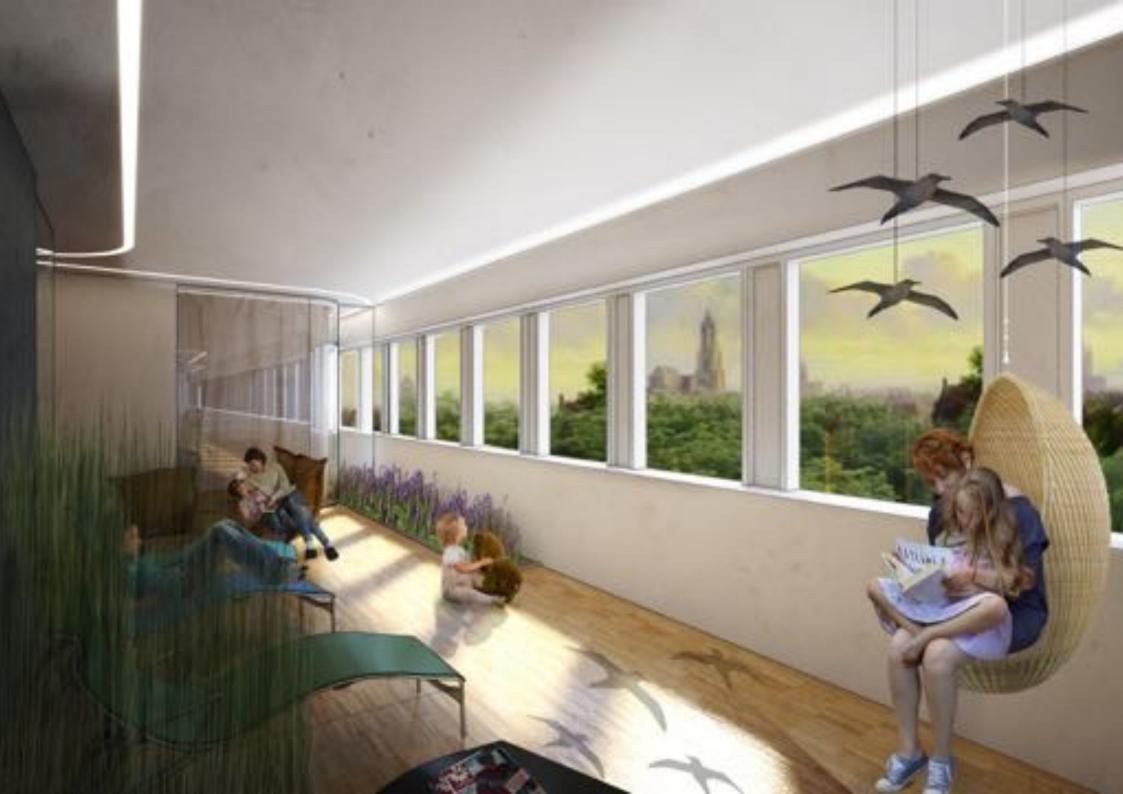

#### Reorganize time and space

Diakonessen Hospital Utrecht (NL)

PRESENT SITUATION

Diakonessen Hospital Utrecht (NL)

**FUTURE SITUATION** 

sleeping rooms

restaurant

living room

gym

garden

library

lounge

situation during the day

situation at night