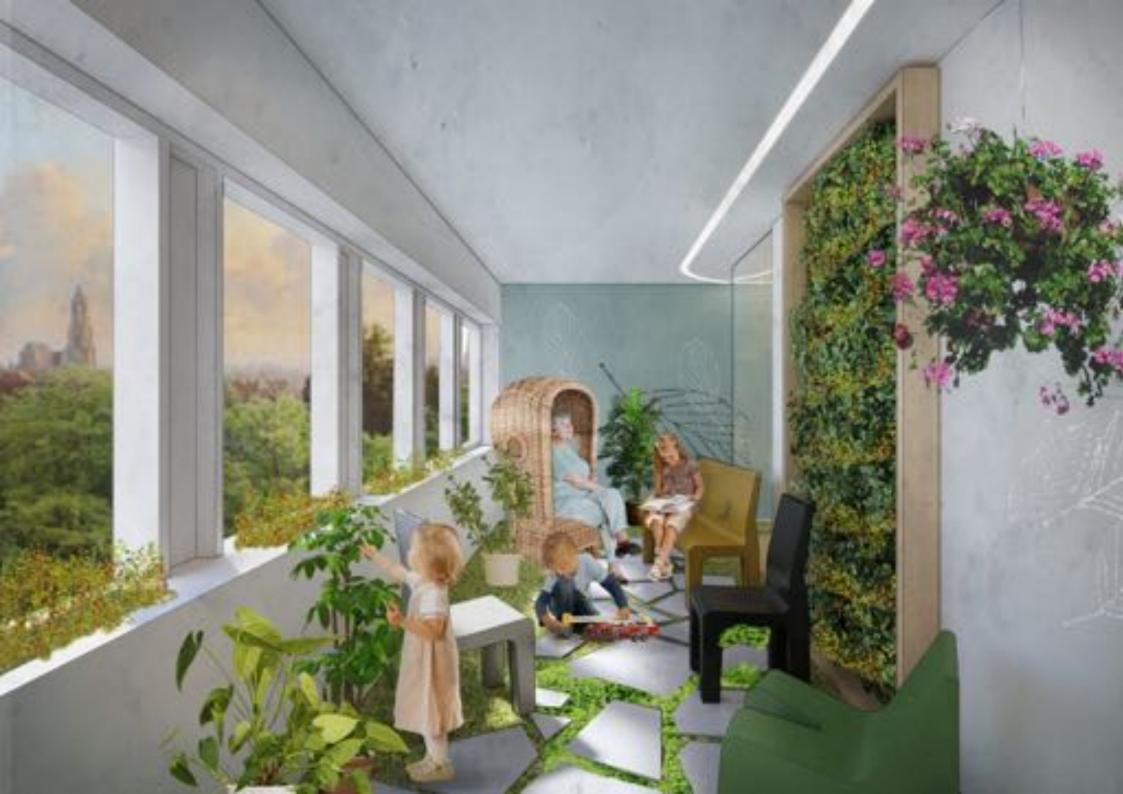

#### Possible interventions MUMC

*step by step interventions MUMC* 

*Intervention 1: Indoor Garden* 

Step 1: From bed to room: stimulance to get out of bed

*Intervention 2: Route of the senses* 

Step 2: From room to corridor: stimulance to get out of the room and use corridor

#### Intervention 3: Meeting area

*Intervention 3: Lounge* 