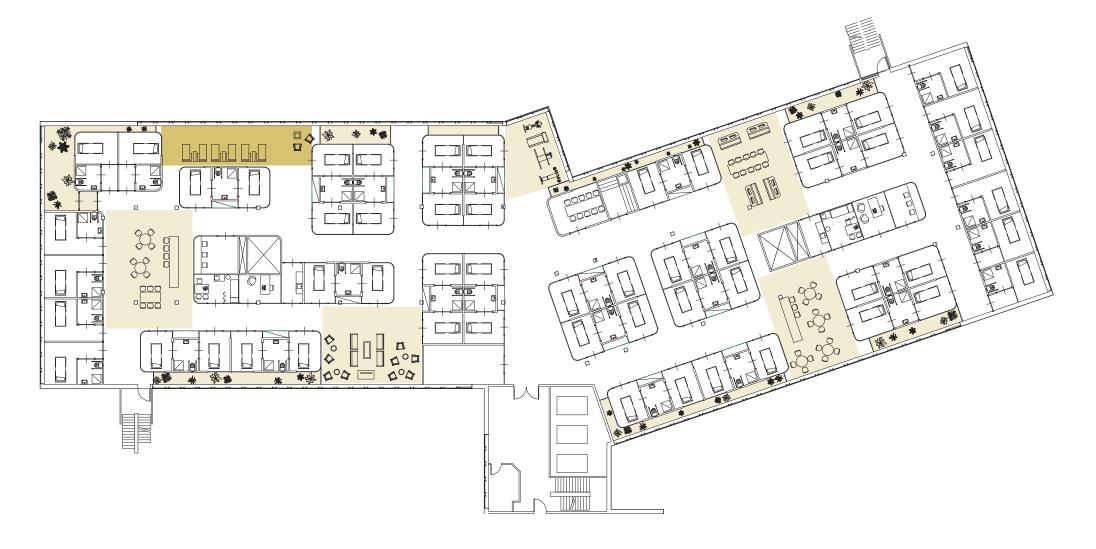

### Department Test Case MUMC

#### Maastricht University Medical Center

STEP BY STEP:

from bed to room

from room to corridor

from corridor to department

from department to surroundings