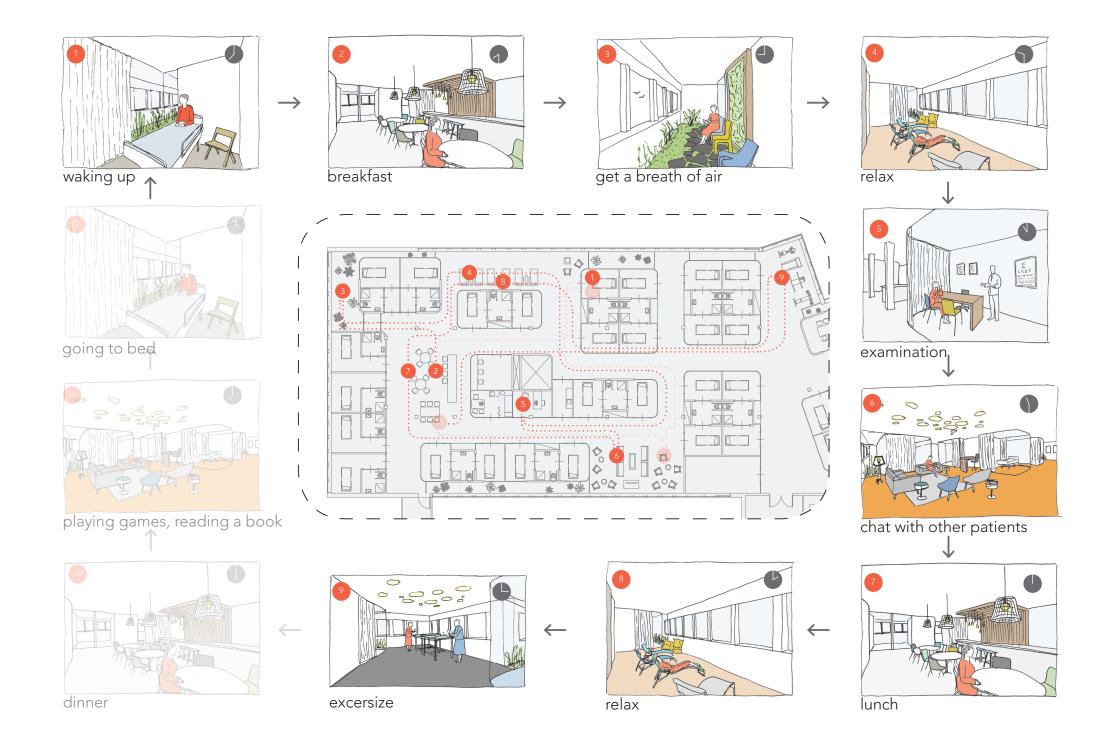

#### Reorganize time and space

Diakonessen Hospital Utrecht (NL)

PRESENT SITUATION

Diakonessen Hospital Utrecht (NL)

**FUTURE SITUATION** 

sleeping rooms

restaurant

living room

gym

garden

library

lounge

situation during the day

situation at night