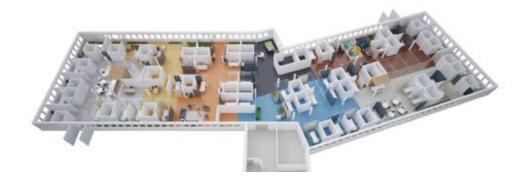

#### Reorganize time and space

Diakonessen Hospital Utrecht (NL)

PRESENT SITUATION

Diakonessen Hospital Utrecht (NL)

**FUTURE SITUATION** 

sleeping rooms

restaurant

living room

gym

garden

library

lounge

situation during the day

situation at night