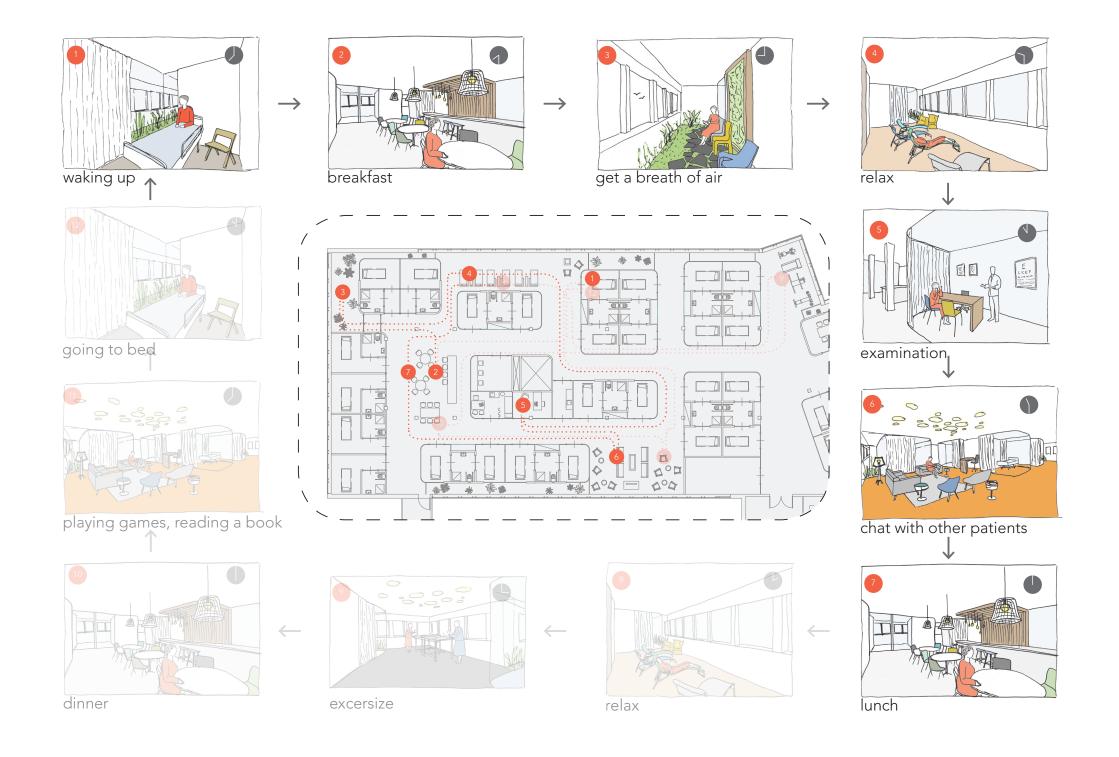

#### Reorganize time and space

Diakonessen Hospital Utrecht (NL)

PRESENT SITUATION

Diakonessen Hospital Utrecht (NL)

**FUTURE SITUATION** 

sleeping rooms

restaurant

living room

gym

garden

library

lounge

situation during the day

situation at night