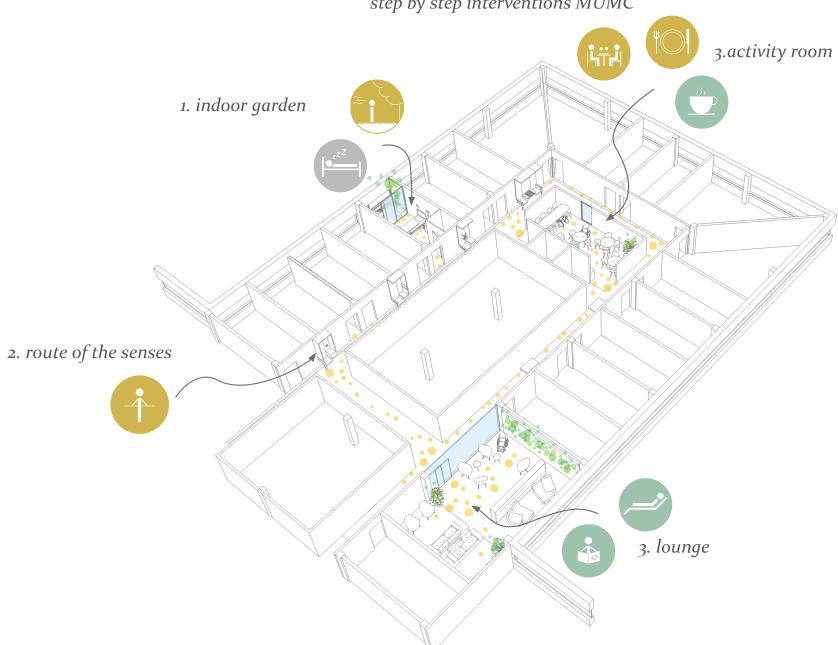

#### Possible interventions MUMC

*step by step interventions MUMC* 

*Intervention 1: Indoor Garden* 

Step 1: From bed to room: stimulance to get out of bed

*Intervention 2: Route of the senses* 

Step 2: From room to corridor: stimulance to get out of the room and use corridor

#### Intervention 3: Meeting area

*Intervention 3: Lounge* 