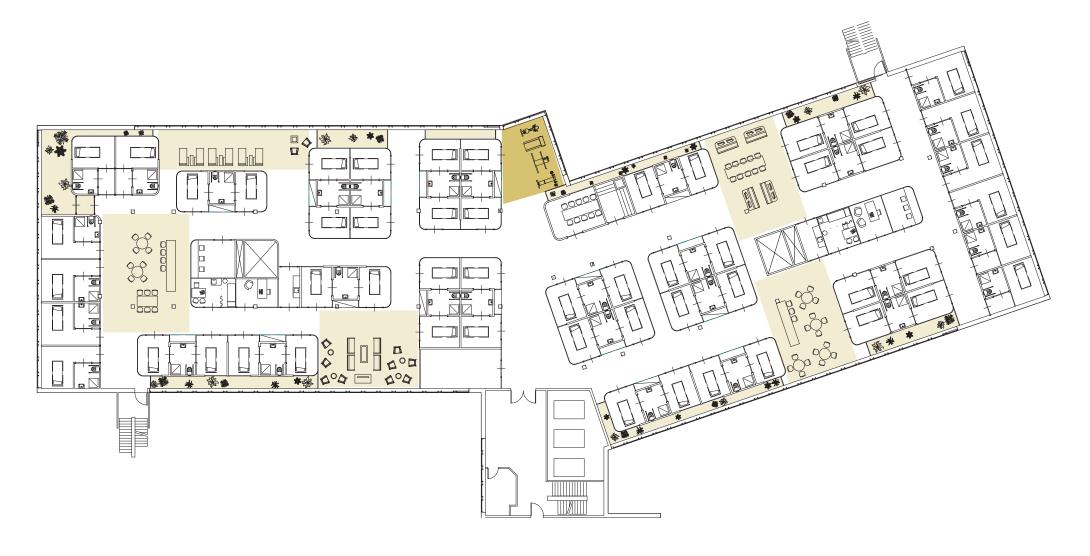

#### Possible interventions MUMC

*step by step interventions MUMC* 

*Intervention 1: Indoor Garden* 

Step 1: From bed to room: stimulance to get out of bed

*Intervention 2: Route of the senses* 

Step 2: From room to corridor: stimulance to get out of the room and use corridor