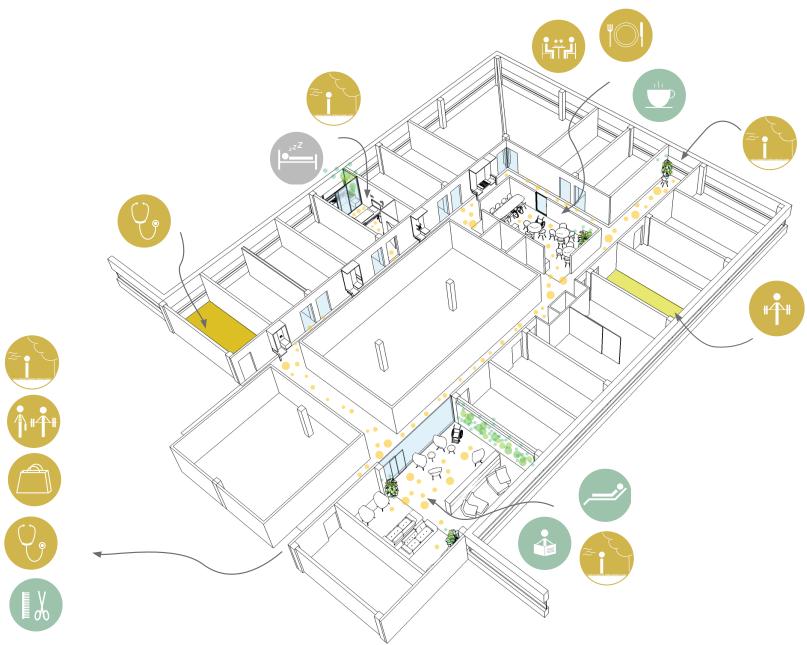

### Department Test Case MUMC

#### Maastricht University Medical Center

STEP BY STEP:

from bed to room

from room to corridor

from corridor to department

from department to surroundings

#### Possible interventions MUMC

*step by step interventions MUMC* 

*Intervention 1: Indoor Garden* 

Step 1: From bed to room: stimulance to get out of bed

*Intervention 2: Route of the senses* 

Step 2: From room to corridor: stimulance to get out of the room and use corridor

#### Intervention 3: Meeting area

*Intervention 3: Lounge* 