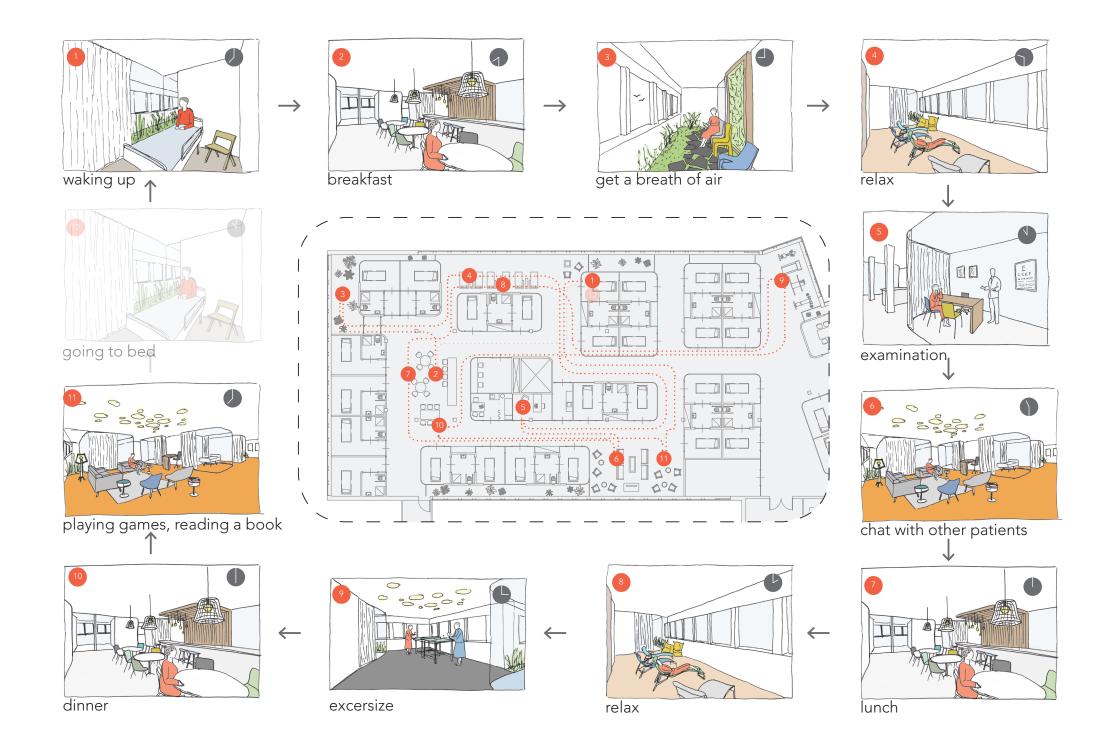

## The reactivating concept

division of time PRESENT

## The reactivating concept

division of space PRESENT

## The reactivating concept

division of time and space FUTURE

# Patient room becomes sleeping room

# Stay out of bed!

#### Reorganize activities

#### Reorganize time and space

Diakonessen Hospital Utrecht (NL)

PRESENT SITUATION

Diakonessen Hospital Utrecht (NL)

**FUTURE SITUATION** 

sleeping rooms

restaurant

living room

gym

garden

library

lounge

situation during the day

situation at night