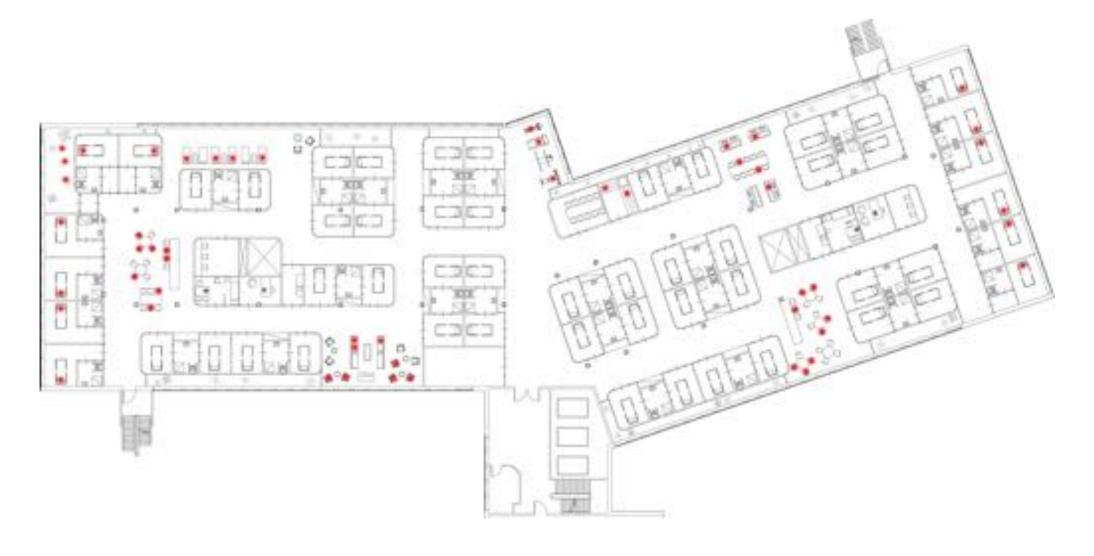

#### Reorganize time and space

Diakonessen Hospital Utrecht (NL)

PRESENT SITUATION

Diakonessen Hospital Utrecht (NL)

**FUTURE SITUATION** 

sleeping rooms

restaurant

living room

gym

garden

library

lounge

situation during the day

situation at night