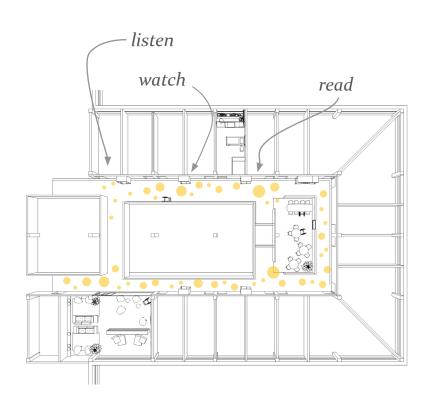

#### Maastricht University Medical Center

STEP BY STEP:

from bed to room

from room to corridor

from corridor to department

from department to surroundings

#### Possible interventions MUMC

*step by step interventions MUMC* 

*Intervention 1: Indoor Garden* 

Step 1: From bed to room: stimulance to get out of bed

*Intervention 2: Route of the senses* 

Step 2: From room to corridor: stimulance to get out of the room and use corridor