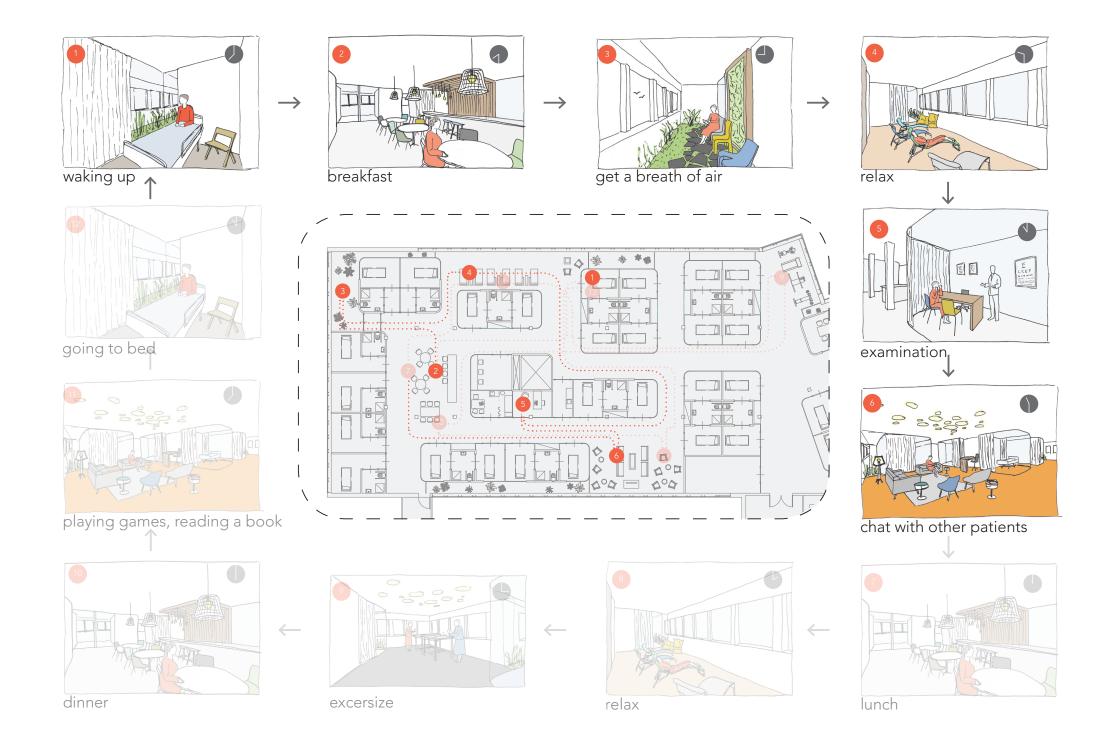

#### Reorganize activities

#### Reorganize time and space

Diakonessen Hospital Utrecht (NL)

PRESENT SITUATION

Diakonessen Hospital Utrecht (NL)

**FUTURE SITUATION** 

sleeping rooms

restaurant

living room

gym

garden

library

lounge

situation during the day

situation at night