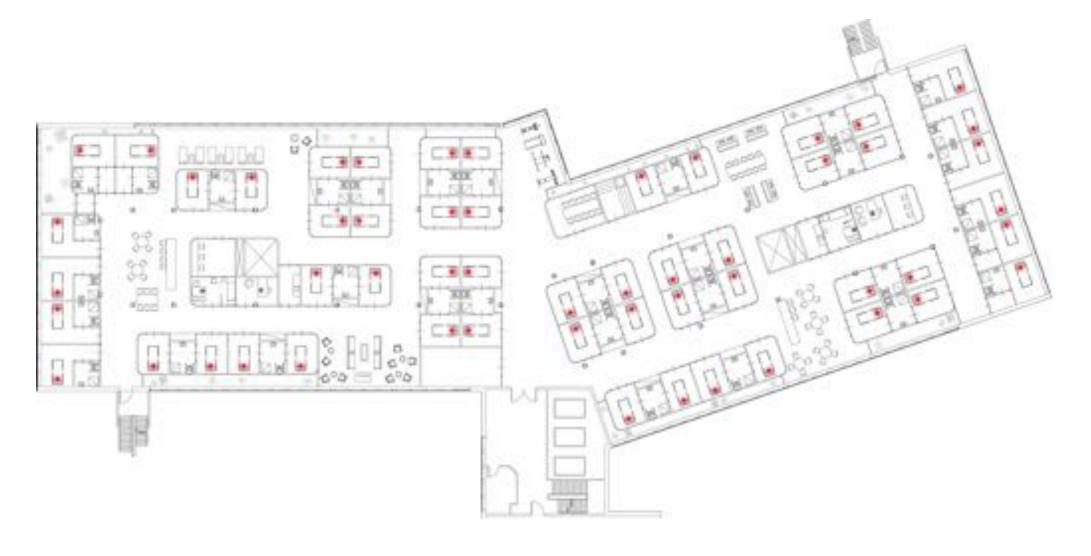

#### Reorganize time and space

Diakonessen Hospital Utrecht (NL)

PRESENT SITUATION

Diakonessen Hospital Utrecht (NL)

**FUTURE SITUATION** 

sleeping rooms

restaurant

living room

gym

garden

library

lounge

situation during the day

situation at night