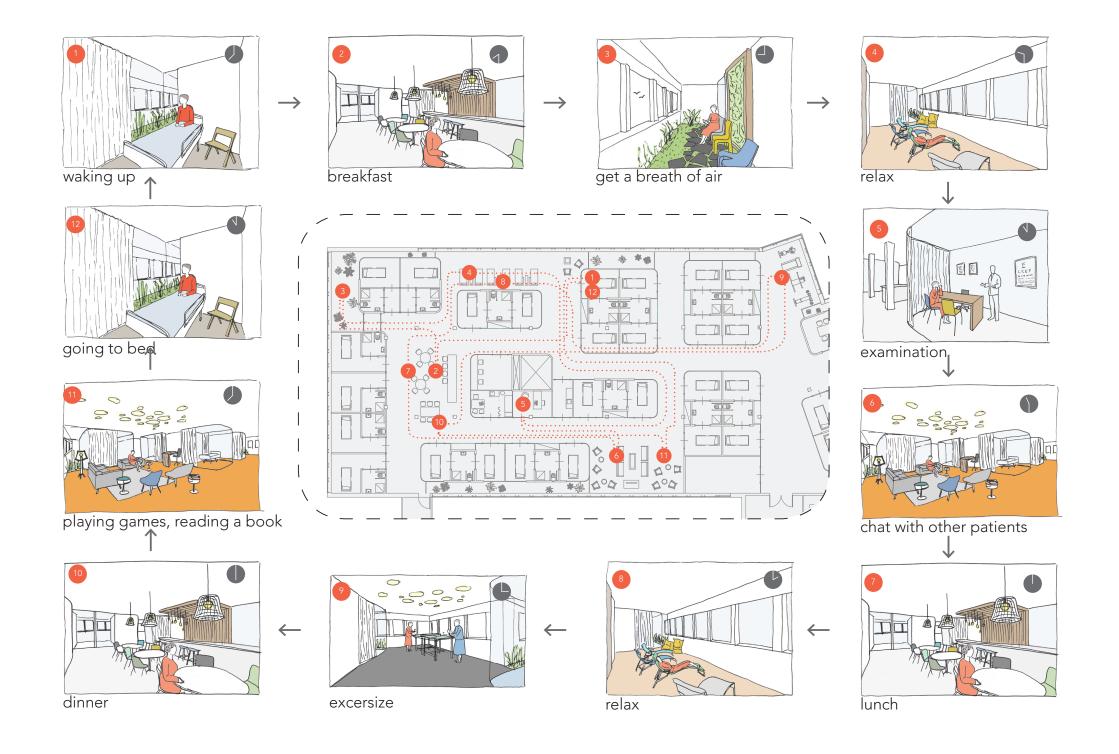

## The reactivating concept

division of time PRESENT

## The reactivating concept

division of space PRESENT

## The reactivating concept

division of time and space FUTURE

# Patient room becomes sleeping room

# Stay out of bed!

#### Reorganize activities

#### Reorganize time and space

Diakonessen Hospital Utrecht (NL)

PRESENT SITUATION

Diakonessen Hospital Utrecht (NL)

**FUTURE SITUATION** 

sleeping rooms

restaurant

living room

gym

garden

library

lounge

situation during the day

situation at night