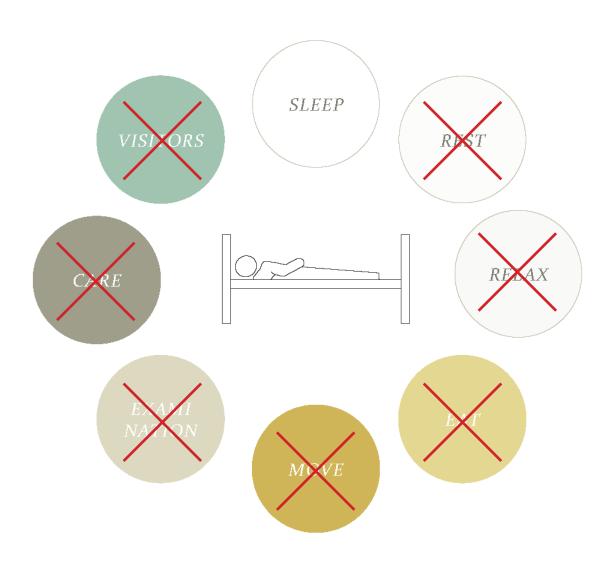

2% per week, during hospitalization. 10 days of bed rest in hospital, results in deconditioning, equal to 10 years of aging."



#### **Process**





#### **Process**

4 meetings at Diakonessen Hospital Utrecht (NL)





meeting 1
demands & changes organisation

meeting 2 concept reorganising time & space

#### Process

4 meetings at Diakonessen Hospital Utrecht (NL)





meeting 3 discussion preliminary design with nurses & management

meeting 4
presentation final design to Board Diakonessen Hospital





**FUTURE** 



as long as we do this...



... this won't happen

## The reactivating concept



division of time PRESENT

## The reactivating concept





division of space PRESENT

## The reactivating concept



division of time and space FUTURE

# Patient room becomes sleeping room



## Patient room becomes sleeping room



sizing down the bedroom to the absolute minumum

# Patient room becomes sleeping room

#### standard room with shared bathroom



#### care room with own bathroom



2 types of rooms

# Stay out of bed!



#### Reorganize activities



#### Reorganize activities



#### Reorganize time and space



Diakonessen Hospital Utrecht (NL)



PRESENT SITUATION

Diakonessen Hospital Utrecht (NL)



**FUTURE SITUATION** 

sleeping rooms







restaurant





living room





gym



garden





library



lounge





situation during the day



situation at night



























#### **Process**





#### **Process**





Process Maastricht University Medical Center Passed process Diakonessen Hospital

#### **Partners**



SBIR program
Small Busi