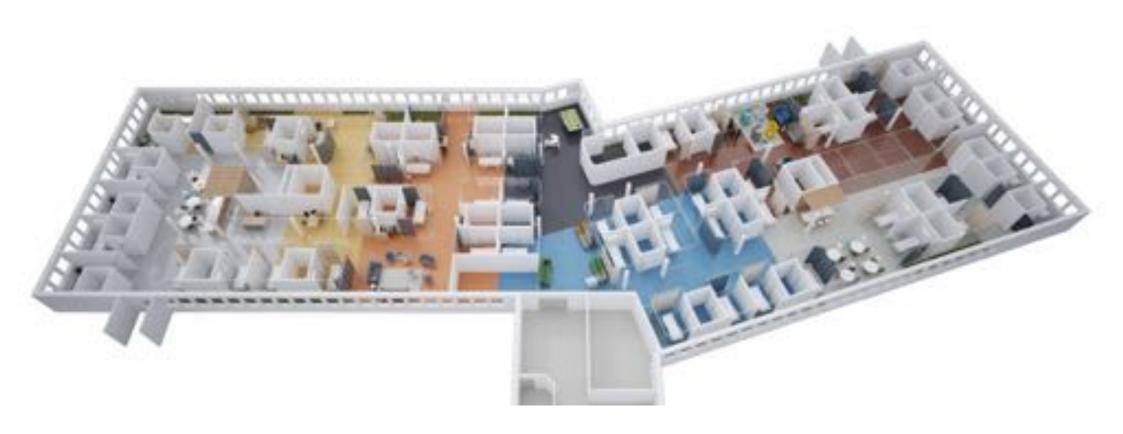

#### Reorganize time and space

Diakonessen Hospital Utrecht (NL)

PRESENT SITUATION

Diakonessen Hospital Utrecht (NL)

**FUTURE SITUATION** 

sleeping rooms

restaurant

living room

gym

garden

library

lounge

situation during the day

situation at night