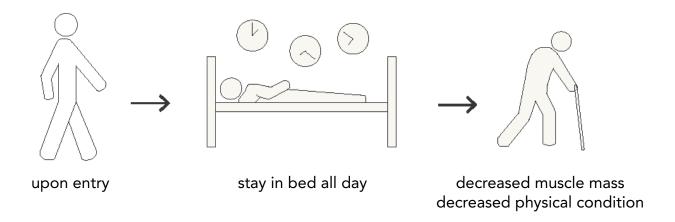

# The road ahead... Muscle strength

"Due to inactivity, muscle strength reduces by 12% per week, during hospitalization. 10 days of bed rest in hospital, results in deconditioning, equal to 10 years of aging."

Fysical condition

"Due to inactivity, muscle strength reduces by 12% per week, during hospitalization. 10 days of bed rest in hospital, results in deconditioning, equal to 10 years of aging."