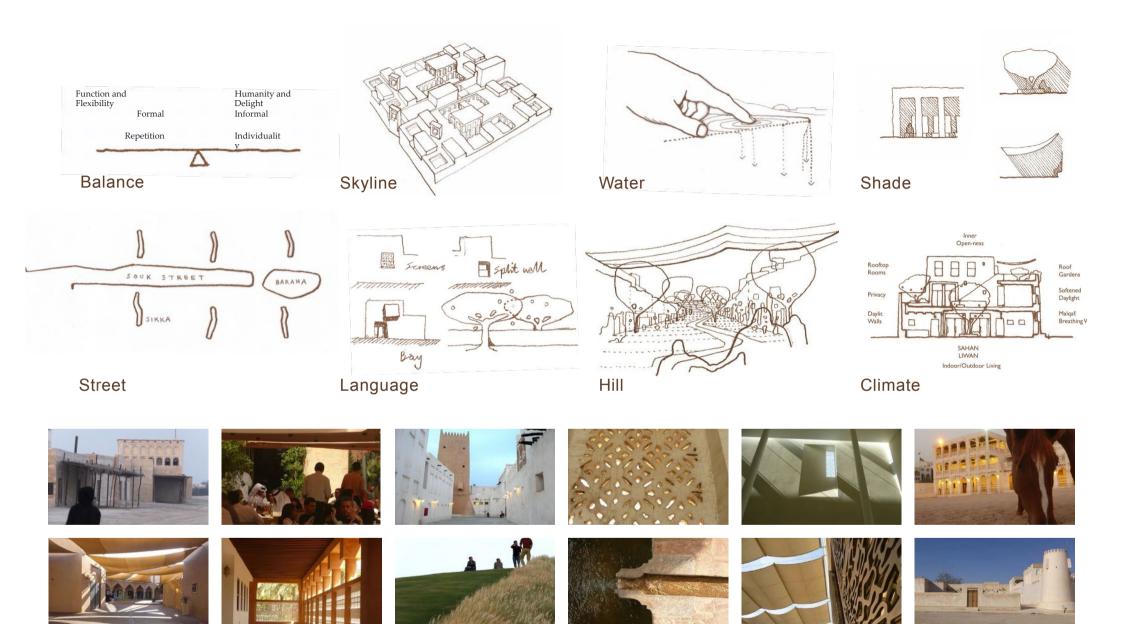

# **Competition Response**

Create a protective residential scale setting, balancing need for privacy and safety, embedded with gardens, using familiar architecture and urban form responsive to local climate.

#### **Al Wakra Concept**

Person-Centredness
Cultural appropriateness
Embracing of Islam
Genuinely therapeutic

Very sustainable

Engaging patient experience

Legible

Flexible & Future-proof

Quality working environment Supports high staff morale

A coherent civic presence

High aesthetic value

map of The Vision — Design Response

maap medical architecture 02 | Design Response — Site Location

Temperature reduction in gardens.

Vegetation as air filter.

Development that creates its own microdimate.

Controlling the microclimate.

The casis in the desert (eastern arid climates).

The clearing in the forest (western temperate climates).

The modern urban landscape requires both casis and clearing.

Traditional response. Closely packed courtyard houses and narrow streets. Flexing between small single units or multiple units combined

Suburban development uses the centre of the plot with no physical connection to adjoining buildings results in loss of privacy and inability to mitigate extreme climate.

Alternative approach revives traditional spatial structure

Traditional house form with central courtyard

Modern house form with isolated structure on plot

Modern house form with isolated structure on plot

The courtyard is developed into a repeating module that allows connectivity with adjoining elements. A tiling system based on different infill options and using square (orthogonal) geometry

Expandable connected system-diverse structured infill options, fully serviced