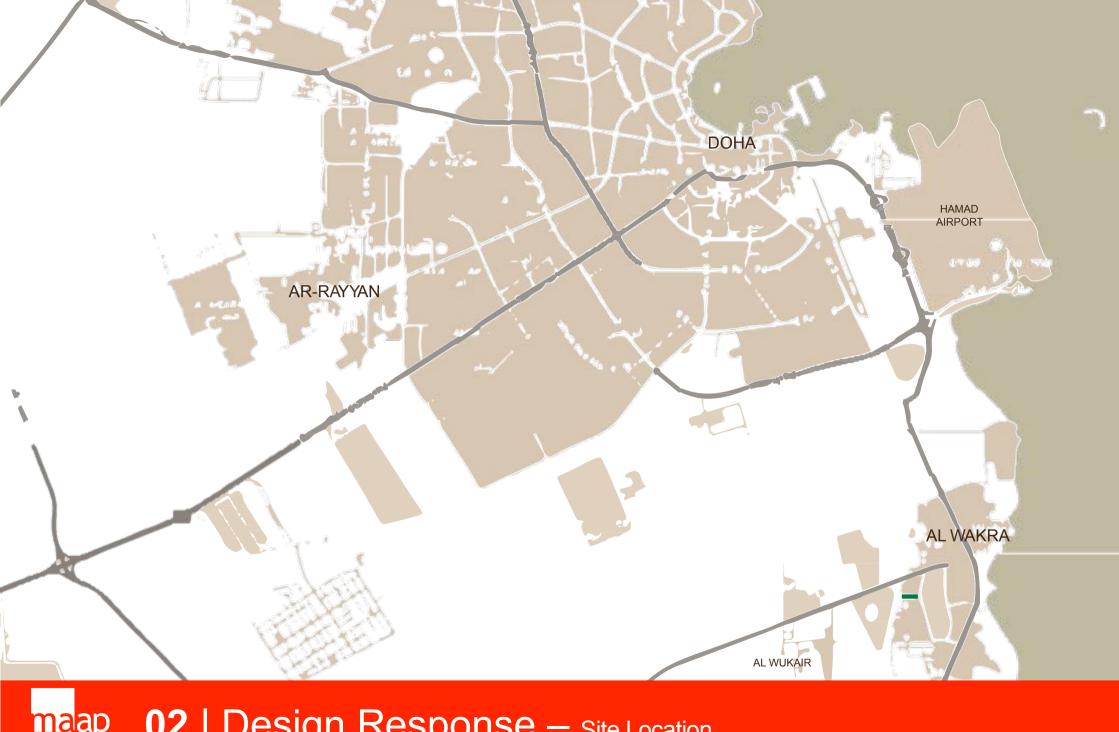

A coherent civic presence

High aesthetic value

map of The Vision — Design Response

maap medical architecture 02 | Design Response — Site Location

Temperature reduction in gardens.

Vegetation as air filter.