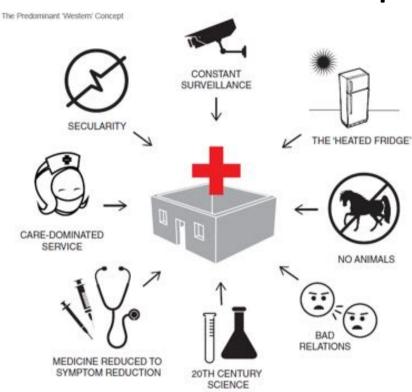

space

750 Car Parking Spaces in Basement

#### **Budget**

500 Million Qatari Riyals \$160 Million AUD

#### **Competition Teams**

Stantec (London/USA/Canada)

RTKL (USA/Qatar/London)

Perkins Eastman (USA)

MAAP (Australia)

Atkins (London/ME)

#### Stipulation

Unique design for this brief



# **Key Challenges**

Understanding Islamic culture and mental health care in Qatar Extreme climate

Minimal context - exposed suburban site Flexibility- gender, acuity, optimising functionality, expansion

# **Competition Response**

Create a protective residential scale setting, balancing need for privacy and safety, embedded with gardens, using familiar architecture and urban form responsive to local climate.



## **Predominant Western Concept**

## **Aspirations**

#### **Al Wakra Concept**



Person-Centredness
Cultural appropriateness
Embracing of Islam
Genuinely therapeutic

Very sustainable

Engaging patient experience

Legible

Flexible & Future-proof

Quality working environment Supports high staff morale

A coherent civic presence

High aesthetic value





map of The Vision — Design Response



maap medical architecture 02 | Design Response — Site Location





Temperature reduction in gardens.



Vegetation as air filter.



Development that creates its own microdimate.



Controlling the microclimate.









The casis in the desert (eastern arid climates).

The clearing in the forest (western temperate climates).



The modern urban landscape requires both casis and clearing.



Traditional response. Closely packed courtyard houses and narrow streets. Flexing betwe