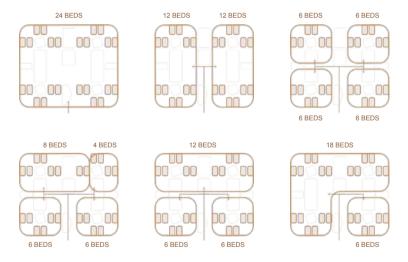

The courtyard is developed into a repeating module that allows connectivity with adjoining elements. A tiling system based on different infill options and using square (orthogonal) geometry

Expandable connected system-diverse structured infill options, fully serviced

# **Organisational grid**