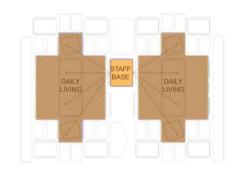

The courtyard is developed into a repeating module that allows connectivity with adjoining elements. A tiling system based on different infill options and using square (orthogonal) geometry

Expandable connected system-diverse structured infill options, fully serviced

# **Organisational grid**