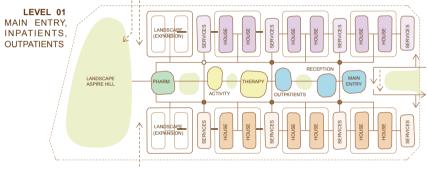

## **Access & expansion**

A clinical reconfiguration of the original Functional Brief showing key uses

#### SECURE INPATIENT ZONE **DURG & ALCOHOL ZONE** FORENSIC ZONE SPECIAL SPECIAL SPECIAL DRUG & **FORENSIC** LANDSCAPE & LUNGING DRUG & DRUG & **FORENSIC FORENSIC** NATURE ARENA ALCOHOL ALCOHOL ALCOHOL FEMALE MALE MALE MALE MALE **FEMALE** 12 Beds 12 Beds 12 Beds 12 Beds 12 Beds 12 Beds 990 990 990 975 INPATIENT EXPANSION AMBULANCE ACCESS ACCESS ACCESS CONTROL CONTROL CONTROL ENTRY CENTRAL SUPPORT STAFF INPATIENT ADMINIS-TREATMENT & OUTPATIENT RECEPTION MAIN ENTRANCE **MAIN ENTRY SERVICES ENTRY &** PHARM. **TRATION** PLANT **ACTIVITY 950** 300 & PUBLIC 1.500 2,680 **AMENITY** 460 2,900 **FACILITIES** 630 1,150 GYMNASIUM, MULTI-GYM, INFORMATION, FRONT DESK PHARMACY MULTI-USE, THERAPISTS ART/MUSIC, IT ROOM DROP-IN, CONSULTING ADMISSIONS, SECURITY, AMENITY, RETAIL, CAFE PRAYERS, WAITING STAFF & **PUBLIC &** CHANGING, ECT SUITE SUITE, DISPENSARY WAITING SUPPORT **OUTPATIENT** ZONE ZONE ACCESS CONTROL **AMBULANCE** ENTRY ACUTE **SPORTS** ACUTE STANDARD ACUTE OLD OLD **ADULTS ADULTS ADULTS** STANDARD **ADULTS** STANDARD STANDARD FIELD NON-**ADULTS** NON-STANDARD MALE MALE MALE **FEMALE** FEMALE FEMALE STANDARD 12 Beds 12 Beds MALE 8 Beds 8 Beds 12 Beds 12 Beds **FEMALE** 12 Beds 930 930 835 835 930 930 12 Beds 970 970 **UPPER UPPER** LEVEL LEVEL INPATIENT EXPANSION SPECIAL SPECIAL MALE ACUTE ZONE FEMALE ACUTE ZONE **ACUTE INPATIENT ZONE**