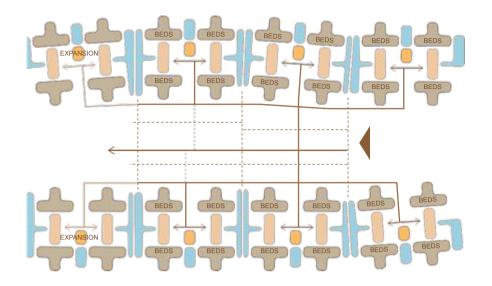

## Setting up the site

## **Access & expansion**

A clinical reconfiguration of the original Functional Brief showing key uses