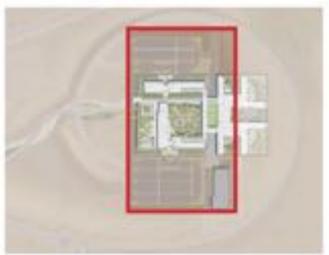

maap 03 | Masterplan — Clinical and Urban response combined

maap 04 | Building Design - Physical Model

maap 05 | Landscape Design - Aspire Hill,

- 1 ENTRANCE FORECOURT DATE PALM GROVE
- 2 CENTRAL ATRIUM INDOOR PUBLIC SPACE
- 3 SOUK OUTDOOR PUBLIC SPACE
- 4 ACTIVITY SPACES ANIMALS, GARDENING, HORSES
- 5 ASPIRE HILL WALKING, WANDERING, LOOKOUT, VIEWS
- 6 EXTERNAL LANDSCAPE BUFFER PLANTERS
- 7 INTERNAL LANSCAPE BUFFER COURTYARDS
- 8 LIWAN HOUSE COURTYARD
- 9 PRIVATE PATIENT COURTYARD
- 10 LIGHTWELLS TO BASEMENT LEVEL