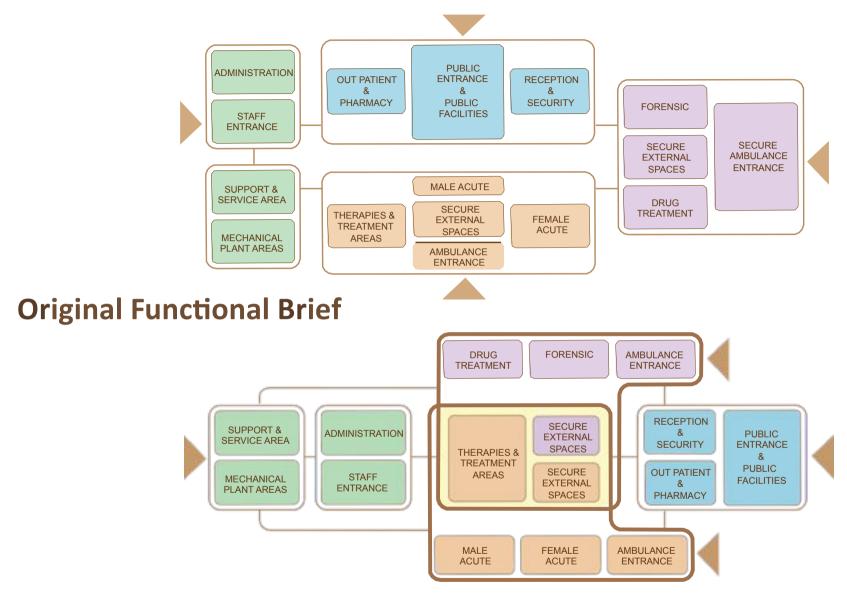

## **Access & expansion**

A clinical reconfiguration of the original Functional Brief showing key uses

#### SECURE INPATIENT ZONE **DURG & ALCOHOL ZONE** FORENSIC ZONE SPECIAL SPECIAL SPECIAL DRUG & **FORENSIC** LANDSCAPE & LUNGING DRUG & DRUG & **FORENSIC FORENSIC** NATURE ARENA ALCOHOL ALCOHOL ALCOHOL FEMALE MALE MALE MALE MALE **FEMALE** 12 Beds 12 Beds 12 Beds 12 Beds 12 Beds 12 Beds 990 990 990 975 INPATIENT EXPANSION AMBULANCE ACCESS ACCESS ACCESS CONTROL CONTROL CONTROL ENTRY CENTRAL SUPPORT STAFF INPATIENT ADMINIS-TREATMENT & OUTPATIENT RECEPTION MAIN ENTRANCE **MAIN ENTRY SERVICES ENTRY &** PHARM. **TRATION** PLANT **ACTIVITY 950** 300 & PUBLIC 1.500 2,680 **AMENITY** 460 2,900 **FACILITIES** 630 1,150 GYMNASIUM, MULTI-GYM, INFORMATION, FRONT DESK PHARMACY MULTI-USE, THERAPISTS ART/MUSIC, IT ROOM DROP-IN, CONSULTING ADMISSIONS, SECURITY, AMENITY, RETAIL, CAFE PRAYERS, WAITING STAFF & **PUBLIC &** CHANGING, ECT SUITE SUITE, DISPENSARY WAITING SUPPORT **OUTPATIENT** ZONE ZONE ACCESS CONTROL **AMBULANCE** ENTRY ACUTE **SPORTS** ACUTE STANDARD ACUTE OLD OLD **ADULTS ADULTS ADULTS** STANDARD **ADULTS** STANDARD STANDARD FIELD NON-**ADULTS** NON-STANDARD MALE MALE MALE **FEMALE** FEMALE FEMALE STANDARD 12 Beds 12 Beds MALE 8 Beds 8 Beds 12 Beds 12 Beds **FEMALE** 12 Beds 930 930 835 835 930 930 12 Beds 970 970 **UPPER UPPER** LEVEL LEVEL INPATIENT EXPANSION SPECIAL SPECIAL MALE ACUTE ZONE FEMALE ACUTE ZONE **ACUTE INPATIENT ZONE**