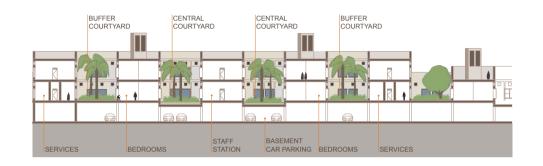

Traditional response. Closely packed courtyard houses and narrow streets. Flexing between small single units or multiple units combined

Suburban development uses the centre of the plot with no physical connection to adjoining buildings results in loss of privacy and inability to mitigate extreme climate.

Alternative approach revives traditional spatial structure

Traditional house form with central courtyard

Modern house form with isolated structure on plot

Modern house form with isolated structure on plot

The courtyard is developed into a repeating module that allows connectivity with adjoining elements. A tiling system based on different infill options and using square (orthogonal) geometry

Expandable connected system-diverse structured infill options, fully serviced