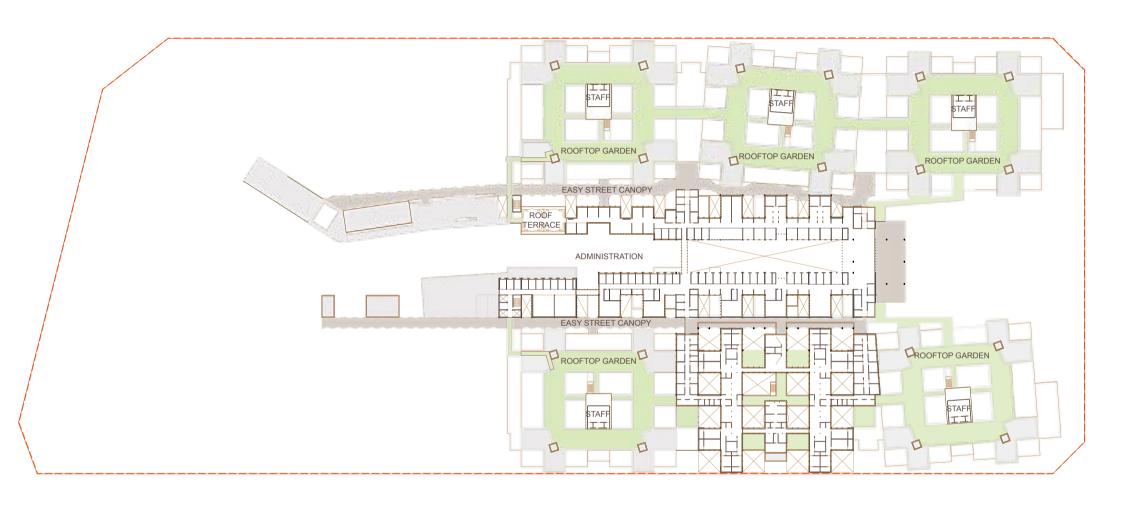

## **Access & expansion**

A clinical reconfiguration of the original Functional Brief showing key uses

#### SECURE INPATIENT ZONE **DURG & ALCOHOL ZONE** FORENSIC ZONE SPECIAL SPECIAL SPECIAL DRUG & **FORENSIC** LANDSCAPE & LUNGING DRUG & DRUG & **FORENSIC FORENSIC** NATURE ARENA ALCOHOL ALCOHOL ALCOHOL FEMALE MALE MALE MALE MALE **FEMALE** 12 Beds 12 Beds 12 Beds 12 Beds 12 Beds 12 Beds 990 990 990 975 INPATIENT EXPANSION AMBULANCE ACCESS ACCESS ACCESS CONTROL CONTROL CONTROL ENTRY CENTRAL SUPPORT STAFF INPATIENT ADMINIS-TREATMENT & OUTPATIENT RECEPTION MAIN ENTRANCE **MAIN ENTRY SERVICES ENTRY &** PHARM. **TRATION** PLANT **ACTIVITY 950** 300 & PUBLIC 1.500 2,680 **AMENITY** 460 2,900 **FACILITIES** 630 1,150 GYMNASIUM, MULTI-GYM, INFORMATION, FRONT DESK PHARMACY MULTI-USE, THERAPISTS ART/MUSIC, IT ROOM DROP-IN, CONSULTING ADMISSIONS, SECURITY, AMENITY, RETAIL, CAFE PRAYERS, WAITING STAFF & **PUBLIC &** CHANGING, ECT SUITE SUITE, DISPENSARY WAITING SUPPORT **OUTPATIENT** ZONE ZONE ACCESS CONTROL **AMBULANCE** ENTRY ACUTE **SPORTS** ACUTE STANDARD ACUTE OLD OLD **ADULTS ADULTS ADULTS** STANDARD **ADULTS** STANDARD STANDARD FIELD NON-**ADULTS** NON-STANDARD MALE MALE MALE **FEMALE** FEMALE FEMALE STANDARD 12 Beds 12 Beds MALE 8 Beds 8 Beds 12 Beds 12 Beds **FEMALE** 12 Beds 930 930 835 835 930 930 12 Beds 970 970 **UPPER UPPER** LEVEL LEVEL INPATIENT EXPANSION SPECIAL SPECIAL MALE ACUTE ZONE FEMALE ACUTE ZONE **ACUTE INPATIENT ZONE**