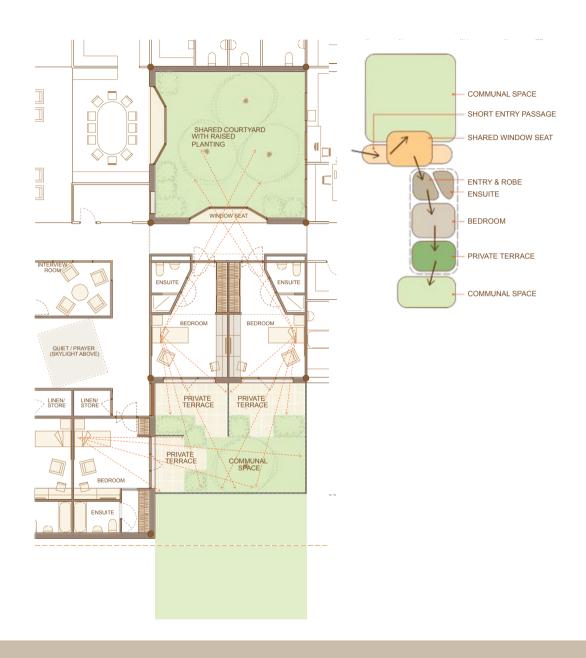

ma ap 06 | The House + Fereej - Courtyard and Bedrooms

ma ap 07 | Architectural Expression - Streetscape,

ma ap 07 | Architectural Expression - Aerial View,