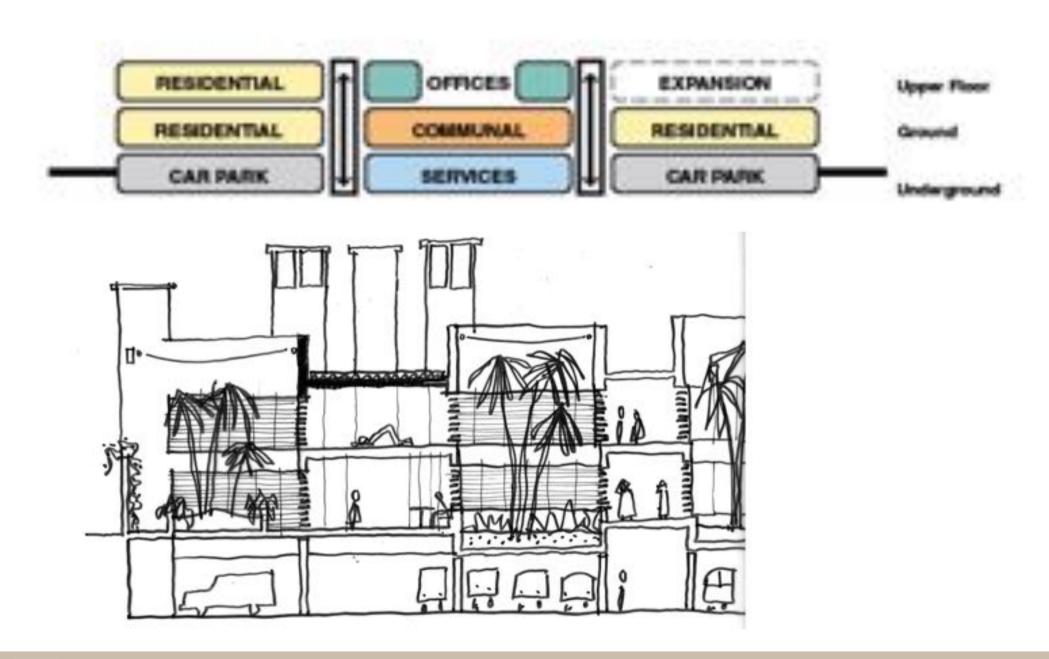

## **Access & expansion**

A clinical reconfiguration of the original Functional Brief showing key uses

#### SECURE INPATIENT ZONE **DURG & ALCOHOL ZONE** FORENSIC ZONE SPECIAL SPECIAL SPECIAL DRUG & **FORENSIC** LANDSCAPE & LUNGING DRUG & DRUG & **FORENSIC FORENSIC** NATURE ARENA ALCOHOL ALCOHOL ALCOHOL FEMALE MALE MALE MALE MALE **FEMALE** 12 Beds 12 Beds 12 Beds 12 Beds 12 Beds 12 Beds 990 990 990 975 INPATIENT EXPANSION AMBULANCE ACCESS ACCESS ACCESS CONTROL CONTROL CONTROL ENTRY CENTRAL SUPPORT STAFF INPATIENT ADMINIS-TREATMENT & OUTPATIENT RECEPTION MAIN ENTRANCE **MAIN ENTRY SERVICES ENTRY &** PHARM. **TRATION** PLANT **ACTIVITY 950** 300 & PUBLIC 1.500 2,680 **AMENITY** 460 2,900 **FACILITIES** 630 1,150 GYMNASIUM, MULTI-GYM, INFORMATION, FRONT DESK PHARMACY MULTI-USE, THERAPISTS ART/MUSIC, IT ROOM DROP-IN, CONSULTING ADMISSIONS, SECURITY, AMENITY, RETAIL, CAFE PRAYERS, WAITING STAFF & **PUBLIC &** CHANGING, ECT SUITE SUITE, DISPENSARY WAITING SUPPORT **OUTPATIENT** ZONE ZONE ACCESS CONTROL **AMBULANCE** ENTRY ACUTE **SPORTS** ACUTE STANDARD ACUTE OLD OLD **ADULTS ADULTS ADULTS** STANDARD **ADULTS** STANDARD STANDARD FIELD NON-**ADULTS** NON-STANDARD MALE MALE MALE **FEMALE** FEMALE FEMALE STANDARD 12 Beds 12 Beds MALE 8 Beds 8 Beds 12 Beds 12 Beds **FEMALE** 12 Beds 930 930 835 835 930 930 12 Beds 970 970 **UPPER UPPER** LEVEL LEVEL INPATIENT EXPANSION SPECIAL SPECIAL MALE ACUTE ZONE FEMALE ACUTE ZONE **ACUTE INPATIENT ZONE**