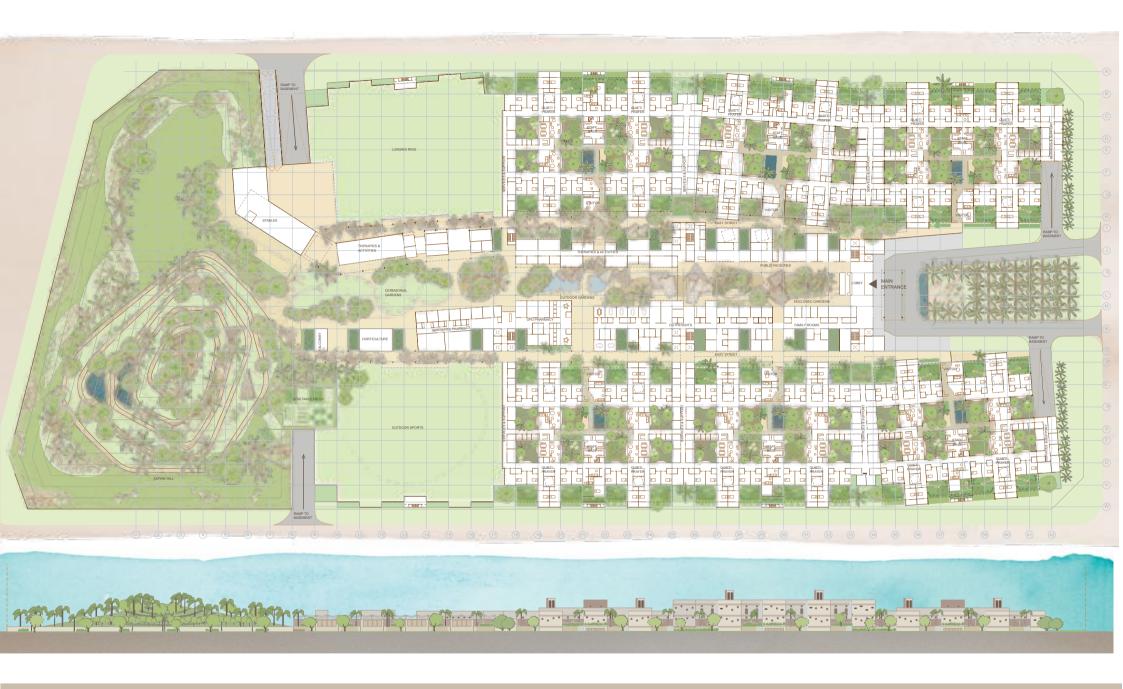

maap 03 | Masterplan — Clinical and Urban response combined

maap 04 | Building Design - Physical Model

maap 05 | Landscape Design - Aspire Hill,

- 1 ENTRANCE FORECOURT DATE PALM GROVE
- 2 CENTRAL ATRIUM INDOOR PUBLIC SPACE
- 3 SOUK OUTDOOR PUBLIC SPACE
- 4 ACTIVITY SPACES ANIMALS, GARDENING, HORSES
- 5 ASPIRE HILL WALKING, WANDERING, LOOKOUT, VIEWS
- 6 EXTERNAL LANDSCAPE BUFFER PLANTERS
- 7 INTERNAL LANSCAPE BUFFER COURTYARDS
- 8 LIWAN HOUSE COURTYARD
- 9 PRIVATE PATIENT COURTYARD
- 10 LIGHTWELLS TO BASEMENT LEVEL

ma ap 06 | The House + Fereej - Courtyard and Bedrooms

ma ap 07 | Architectural Expression - Streetscape,

ma ap 07 | Architectural Expression - Aerial View,