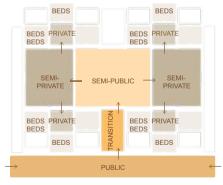

Traditional response. Closely packed courtyard houses and narrow streets. Flexing between small single units or multiple units combined

Suburban development uses the centre of the plot with no physical connection to adjoining buildings results in loss of privacy and inability to mitigate extreme climate.

Alternative approach revives traditional spatial structure

Traditional house form with central courtyard

Modern house form with isolated structure on plot

Modern house form with isolated structure on plot

The courtyard is developed into a repeating module that allows connectivity with adjoining elements. A tiling system based on different infill options and using square (orthogonal) geometry

Expandable connected system-diverse structured infill options, fully serviced