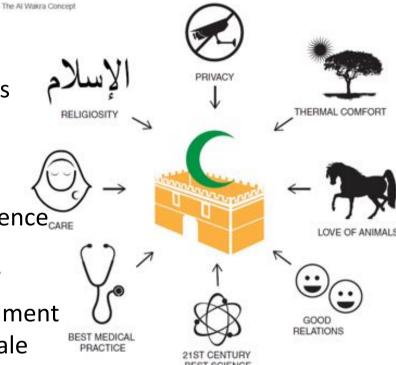

## **Aspirations**

#### **Al Wakra Concept**

Person-Centredness
Cultural appropriateness
Embracing of Islam
Genuinely therapeutic

Very sustainable

Engaging patient experience

Legible

Flexible & Future-proof

Quality working environment Supports high staff morale