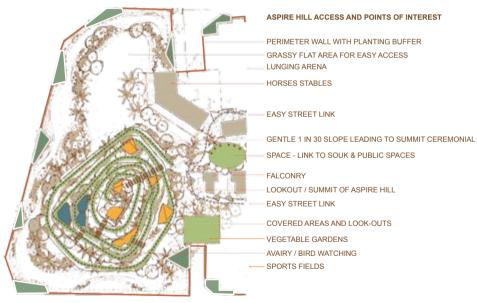

maap 03 | Masterplan — Clinical and Urban response combined

maap 04 | Building Design - Physical Model

maap 05 | Landscape Design - Aspire Hill,

- 1 ENTRANCE FORECOURT DATE PALM GROVE
- 2 CENTRAL ATRIUM INDOOR PUBLIC SPACE
- 3 SOUK OUTDOOR PUBLIC SPACE
- 4 ACTIVITY SPACES ANIMALS, GARDENING, HORSES
- 5 ASPIRE HILL WALKING, WANDERING, LOOKOUT, VIEWS
- 6 EXTERNAL LANDSCAPE BUFFER PLANTERS
- 7 INTERNAL LANSCAPE BUFFER COURTYARDS
- 8 LIWAN HOUSE COURTYARD
- 9 PRIVATE PATIENT COURTYARD
- 10 LIGHTWELLS TO BASEMENT LEVEL