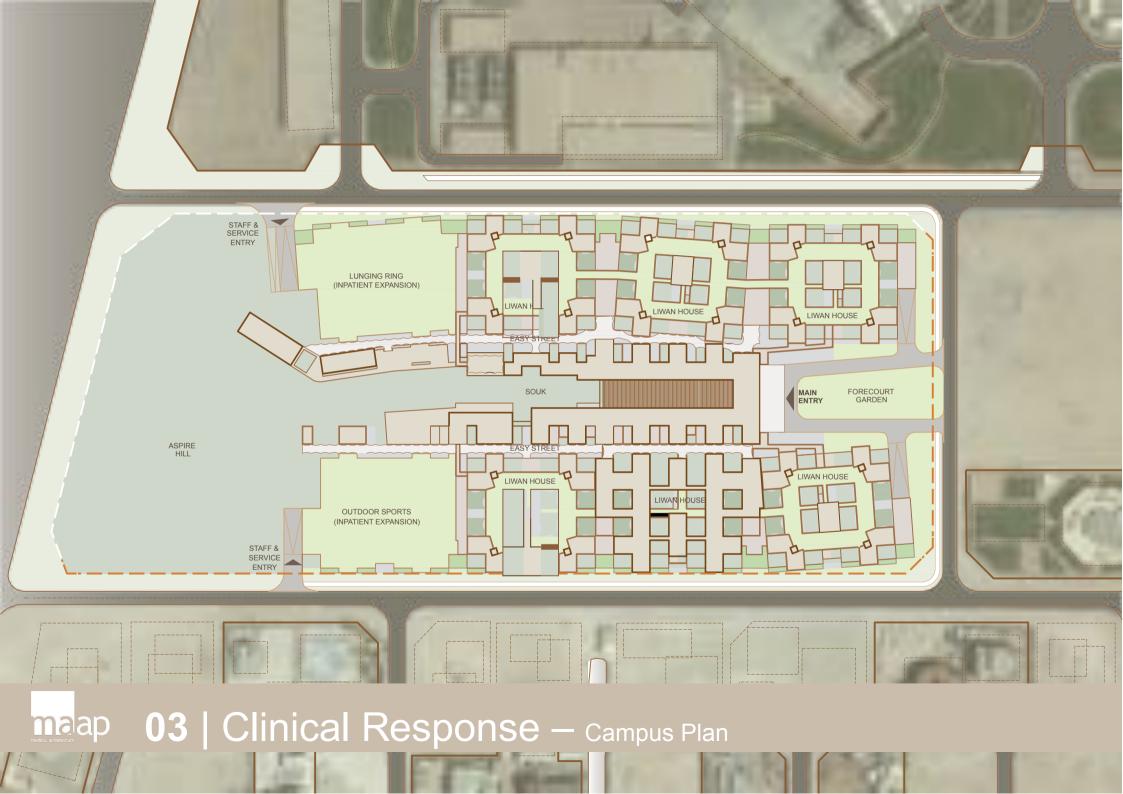

maap 03 | Masterplan — Clinical and Urban response combined

maap 04 | Building Design - Physical Model

maap 05 | Landscape Design - Aspire Hill,

- 1 ENTRANCE FORECOURT DATE PALM GROVE
- 2 CENTRAL ATRIUM INDOOR PUBLIC SPACE
- 3 SOUK OUTDOOR PUBLIC SPACE
- 4 ACTIVITY SPACES ANIMALS, GARDENING, HORSES
- 5 ASPIRE HILL WALKING, WANDERING, LOOKOUT, VIEWS
- 6 EXTERNAL LANDSCAPE BUFFER PLANTERS
- 7 INTERNAL LANSCAPE BUFFER COURTYARDS
- 8 LIWAN HOUSE COURTYARD
- 9 PRIVATE PATIENT COURTYARD
- 10 LIGHTWELLS TO BASEMENT LEVEL