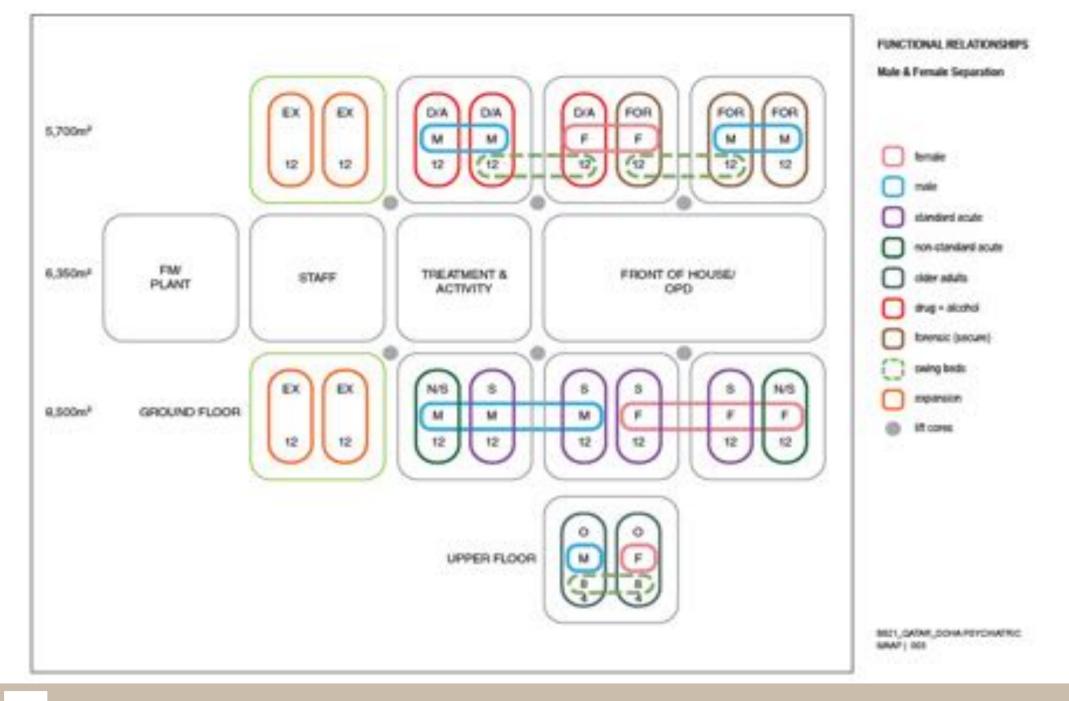

#### SECURE INPATIENT ZONE **DURG & ALCOHOL ZONE** FORENSIC ZONE SPECIAL SPECIAL SPECIAL DRUG & **FORENSIC** LANDSCAPE & LUNGING DRUG & DRUG & **FORENSIC FORENSIC** NATURE ARENA ALCOHOL ALCOHOL ALCOHOL FEMALE MALE MALE MALE MALE **FEMALE** 12 Beds 12 Beds 12 Beds 12 Beds 12 Beds 12 Beds 990 990 990 975 INPATIENT EXPANSION AMBULANCE ACCESS ACCESS ACCESS CONTROL CONTROL CONTROL ENTRY CENTRAL SUPPORT STAFF INPATIENT ADMINIS-TREATMENT & OUTPATIENT RECEPTION MAIN ENTRANCE **MAIN ENTRY SERVICES ENTRY &** PHARM. **TRATION** PLANT **ACTIVITY 950** 300 & PUBLIC 1.500 2,680 **AMENITY** 460 2,900 **FACILITIES** 630 1,150 GYMNASIUM, MULTI-GYM, INFORMATION, FRONT DESK PHARMACY MULTI-USE, THERAPISTS ART/MUSIC, IT ROOM DROP-IN, CONSULTING ADMISSIONS, SECURITY, AMENITY, RETAIL, CAFE PRAYERS, WAITING STAFF & **PUBLIC &** CHANGING, ECT SUITE SUITE, DISPENSARY WAITING SUPPORT **OUTPATIENT** ZONE ZONE ACCESS CONTROL **AMBULANCE** ENTRY ACUTE **SPORTS** ACUTE STANDARD ACUTE OLD OLD **ADULTS ADULTS ADULTS** STANDARD **ADULTS** STANDARD STANDARD FIELD NON-**ADULTS** NON-STANDARD MALE MALE MALE **FEMALE** FEMALE FEMALE STANDARD 12 Beds 12 Beds MALE 8 Beds 8 Beds 12 Beds 12 Beds **FEMALE** 12 Beds 930 930 835 835 930 930 12 Beds 970 970 **UPPER UPPER** LEVEL LEVEL INPATIENT EXPANSION SPECIAL SPECIAL MALE ACUTE ZONE FEMALE ACUTE ZONE **ACUTE INPATIENT ZONE**