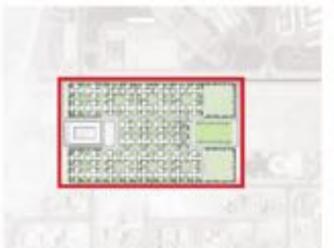

Traditional response. Closely packed courtyard houses and narrow streets. Flexing between small single units or multiple units combined

Suburban development uses the centre of the plot with no physical connection to adjoining buildings results in loss of privacy and inability to mitigate extreme climate.