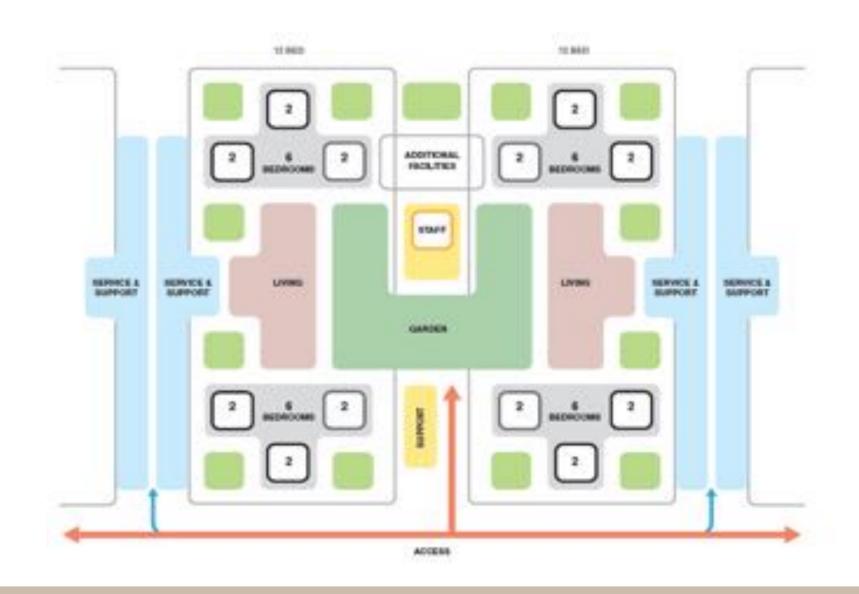

#### SECURE INPATIENT ZONE **DURG & ALCOHOL ZONE** FORENSIC ZONE SPECIAL SPECIAL SPECIAL DRUG & **FORENSIC** LANDSCAPE & LUNGING DRUG & DRUG & **FORENSIC FORENSIC** NATURE ARENA ALCOHOL ALCOHOL ALCOHOL FEMALE MALE MALE MALE MALE **FEMALE** 12 Beds 12 Beds 12 Beds 12 Beds 12 Beds 12 Beds 990 990 990 975 INPATIENT EXPANSION AMBULANCE ACCESS ACCESS ACCESS CONTROL CONTROL CONTROL ENTRY CENTRAL SUPPORT STAFF INPATIENT ADMINIS-TREATMENT & OUTPATIENT RECEPTION MAIN ENTRANCE **MAIN ENTRY SERVICES ENTRY &** PHARM. **TRATION** PLANT **ACTIVITY 950** 300 & PUBLIC 1.500 2,680 **AMENITY** 460 2,900 **FACILITIES** 630 1,150 GYMNASIUM, MULTI-GYM, INFORMATION, FRONT DESK PHARMACY MULTI-USE, THERAPISTS ART/MUSIC, IT ROOM DROP-IN, CONSULTING ADMISSIONS, SECURITY, AMENITY, RETAIL, CAFE PRAYERS, WAITING STAFF & **PUBLIC &** CHANGING, ECT SUITE SUITE, DISPENSARY WAITING SUPPORT **OUTPATIENT** ZONE ZONE ACCESS CONTROL **AMBULANCE** ENTRY ACUTE **SPORTS** ACUTE STANDARD ACUTE OLD OLD **ADULTS ADULTS ADULTS** STANDARD **ADULTS** STANDARD STANDARD FIELD NON-**ADULTS** NON-STANDARD MALE MALE MALE **FEMALE** FEMALE FEMALE STANDARD 12 Beds 12 Beds MALE 8 Beds 8 Beds 12 Beds 12 Beds **FEMALE** 12 Beds 930 930 835 835 930 930 12 Beds 970 970 **UPPER UPPER** LEVEL LEVEL INPATIENT EXPANSION SPECIAL SPECIAL MALE ACUTE ZONE FEMALE ACUTE ZONE **ACUTE INPATIENT ZONE**