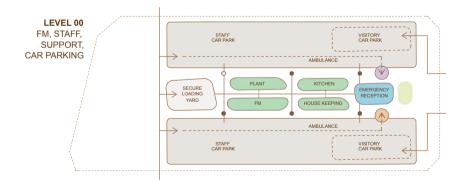

## **Access & expansion**

A clinical reconfiguration of the original Functional Brief showing key uses

#### SECURE INPATIENT ZONE **DURG & ALCOHOL ZONE** FORENSIC ZONE SPECIAL SPECIAL SPECIAL DRUG & **FORENSIC** LANDSCAPE & LUNGING DRUG & DRUG & **FORENSIC FORENSIC** NATURE ARENA ALCOHOL ALCOHOL ALCOHOL FEMALE MALE MALE MALE MALE **FEMALE** 12 Beds 12 Beds 12 Beds 12 Beds 12 Beds 12 Beds 990 990 990 975 INPATIENT EXPANSION AMBULANCE ACCESS ACCESS ACCESS CONTROL CONTROL CONTROL ENTRY CENTRAL SUPPORT STAFF INPATIENT ADMINIS-TREATMENT & OUTPATIENT RECEPTION MAIN ENTRANCE **MAIN ENTRY SERVICES ENTRY &** PHARM. **TRATION** PLANT **ACTIVITY 950** 300 & PUBLIC 1.500 2,680 **AMENITY** 460 2,900 **FACILITIES** 630 1,150 GYMNASIUM, MULTI-GYM, INFORMATION, FRONT DESK PHARMACY MULTI-USE, THERAPISTS ART/MUSIC, IT ROOM DROP-IN, CONSULTING ADMISSIONS, SECURITY, AMENITY, RETAIL, CAFE PRAYERS, WAITING STAFF & **PUBLIC &** CHANGING, ECT SUITE SUITE, DISPENSARY WAITING SUPPORT **OUTPATIENT** ZONE ZONE ACCESS CONTROL **AMBULANCE** ENTRY ACUTE **SPORTS** ACUTE STANDARD ACUTE OLD OLD **ADULTS ADULTS ADULTS** STANDARD **ADULTS** STANDARD STANDARD FIELD NON-**ADULTS** NON-STANDARD MALE MALE MALE **FEMALE** FEMALE FEMALE STANDARD 12 Beds 12 Beds MALE 8 Beds 8 Beds 12 Beds 12 Beds **FEMALE** 12 Beds 930 930 835 835 930 930 12 Beds 970 970 **UPPER UPPER** LEVEL LEVEL INPATIENT EXPANSION SPECIAL SPECIAL MALE ACUTE ZONE FEMALE ACUTE ZONE **ACUTE INPATIENT ZONE**