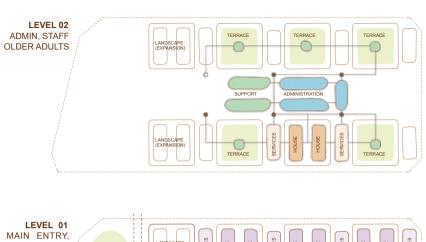

## **Access & expansion**

A clinical reconfiguration of the original Functional Brief showing key uses

#### SECURE INPATIENT ZONE **DURG & ALCOHOL ZONE** FORENSIC ZONE SPECIAL SPECIAL SPECIAL DRUG & **FORENSIC** LANDSCAPE & LUNGING DRUG & DRUG & **FORENSIC FORENSIC** NATURE ARENA ALCOHOL ALCOHOL ALCOHOL FEMALE MALE MALE MALE MALE **FEMALE** 12 Beds 12 Beds 12 Beds 12 Beds 12 Beds 12 Beds 990 990 990 975 INPATIENT EXPANSION AMBULANCE ACCESS ACCESS ACCESS CONTROL CONTROL CONTROL ENTRY CENTRAL SUPPORT STAFF INPATIENT ADMINIS-TREATMENT & OUTPATIENT RECEPTION MAIN ENTRANCE **MAIN ENTRY SERVICES ENTRY &** PHARM. **TRATION** PLANT **ACTIVITY 950** 300 & PUBLIC 1.500 2,680 **AMENITY** 460 2,900 **FACILITIES** 630 1,150 GYMNASIUM, MULTI-GYM, INFORMATION, FRONT DESK PHARMACY MULTI-USE, THERAPISTS ART/MUSIC, IT ROOM DROP-IN, CONSULTING ADMISSIONS, SECURITY, AMENITY, RETAIL, CAFE PRAYERS, WAITING STAFF & **PUBLIC &** CHANGING, ECT SUITE SUITE, DISPENSARY WAITING SUPPORT **OUTPATIENT** ZONE ZONE ACCESS CONTROL **AMBULANCE** ENTRY ACUTE **SPORTS** ACUTE STANDARD ACUTE OLD OLD **ADULTS ADULTS ADULTS** STANDARD **ADULTS** STANDARD STANDARD FIELD NON-**ADULTS** NON-STANDARD MALE MALE MALE **FEMALE** FEMALE FEMALE STANDARD 12 Beds 12 Beds MALE 8 Beds 8 Beds 12 Beds 12 Beds **FEMALE** 12 Beds 930 930 835 835 930 930 12 Beds 970 970 **UPPER UPPER** LEVEL LEVEL INPATIENT EXPANSION SPECIAL SPECIAL MALE ACUTE ZONE FEMALE ACUTE ZONE **ACUTE INPATIENT ZONE**