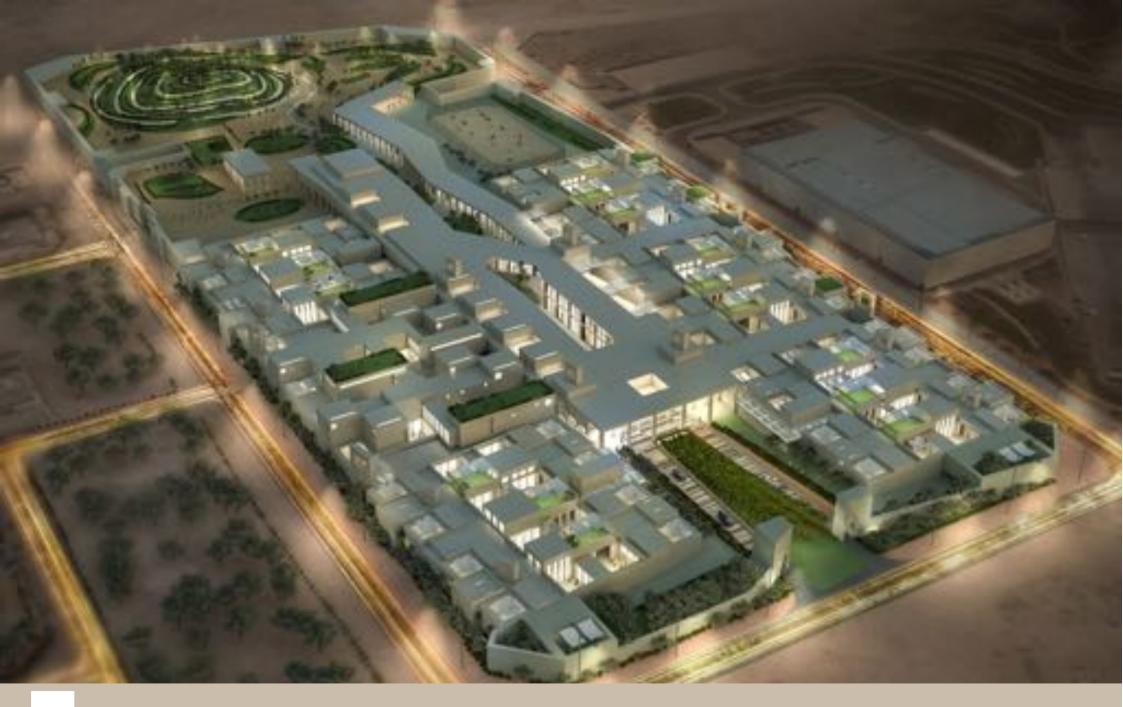

maap 03 | Masterplan — Clinical and Urban response combined

maap 04 | Building Design - Physical Model

maap 05 | Landscape Design - Aspire Hill,

- 1 ENTRANCE FORECOURT DATE PALM GROVE
- 2 CENTRAL ATRIUM INDOOR PUBLIC SPACE
- 3 SOUK OUTDOOR PUBLIC SPACE
- 4 ACTIVITY SPACES ANIMALS, GARDENING, HORSES
- 5 ASPIRE HILL WALKING, WANDERING, LOOKOUT, VIEWS
- 6 EXTERNAL LANDSCAPE BUFFER PLANTERS
- 7 INTERNAL LANSCAPE BUFFER COURTYARDS
- 8 LIWAN HOUSE COURTYARD
- 9 PRIVATE PATIENT COURTYARD
- 10 LIGHTWELLS TO BASEMENT LEVEL