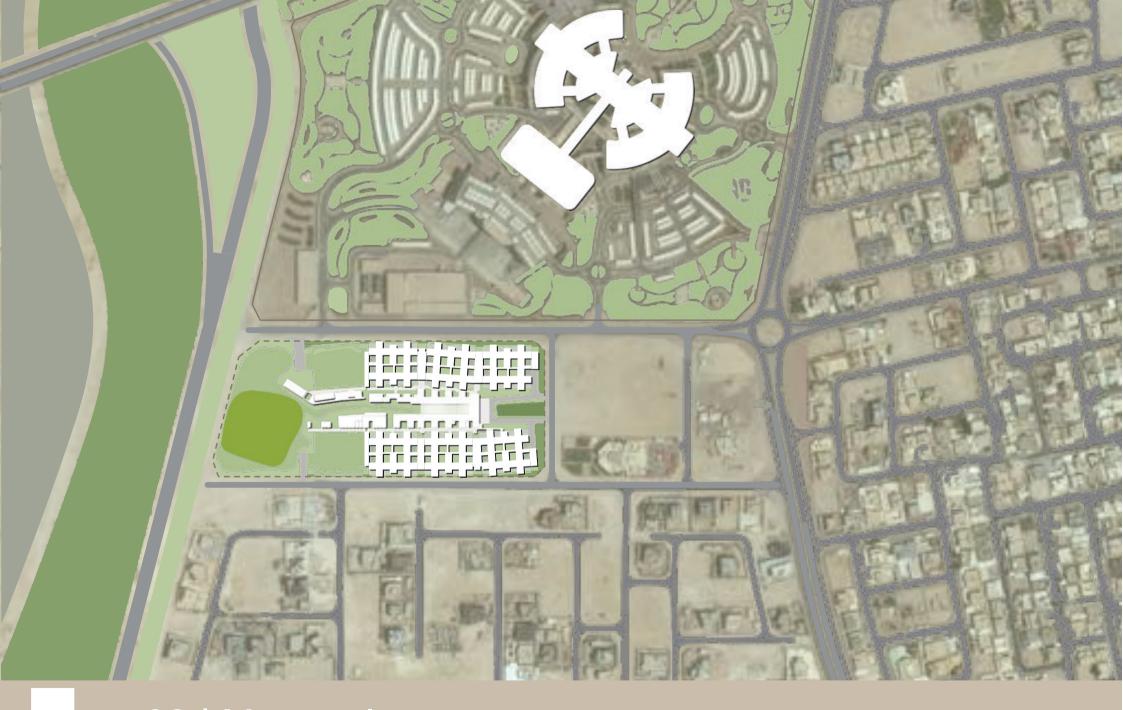

A coherent civic presence

High aesthetic value

map of The Vision — Design Response

maap medical architecture 02 | Design Response — Site Location

Temperature reduction in gardens.

Vegetation as air filter.