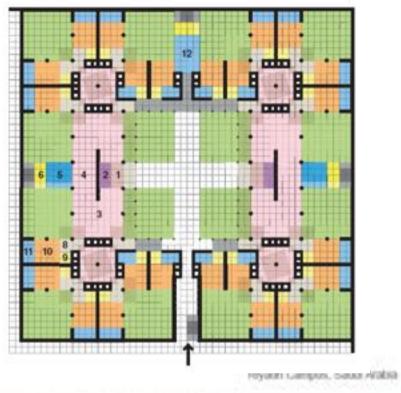

#### SECURE INPATIENT ZONE **DURG & ALCOHOL ZONE** FORENSIC ZONE SPECIAL SPECIAL SPECIAL DRUG & **FORENSIC** LANDSCAPE & LUNGING DRUG & DRUG & **FORENSIC FORENSIC** NATURE ARENA ALCOHOL ALCOHOL ALCOHOL FEMALE MALE MALE MALE MALE **FEMALE** 12 Beds 12 Beds 12 Beds 12 Beds 12 Beds 12 Beds 990 990 990 975 INPATIENT EXPANSION AMBULANCE ACCESS ACCESS ACCESS CONTROL CONTROL CONTROL ENTRY CENTRAL SUPPORT STAFF INPATIENT ADMINIS-TREATMENT & OUTPATIENT RECEPTION MAIN ENTRANCE **MAIN ENTRY SERVICES ENTRY &** PHARM. **TRATION** PLANT **ACTIVITY 950** 300 & PUBLIC 1.500 2,680 **AMENITY** 460 2,900 **FACILITIES** 630 1,150 GYMNASIUM, MULTI-GYM, INFORMATION, FRONT DESK PHARMACY MULTI-USE, THERAPISTS ART/MUSIC, IT ROOM DROP-IN, CONSULTING ADMISSIONS, SECURITY, AMENITY, RETAIL, CAFE PRAYERS, WAITING STAFF & **PUBLIC &** CHANGING, ECT SUITE SUITE, DISPENSARY WAITING SUPPORT **OUTPATIENT** ZONE ZONE ACCESS CONTROL **AMBULANCE** ENTRY ACUTE **SPORTS** ACUTE STANDARD ACUTE OLD OLD **ADULTS ADULTS ADULTS** STANDARD **ADULTS** STANDARD STANDARD FIELD NON-**ADULTS** NON-STANDARD MALE MALE MALE **FEMALE** FEMALE FEMALE STANDARD 12 Beds 12 Beds MALE 8 Beds 8 Beds 12 Beds 12 Beds **FEMALE** 12 Beds 930 930 835 835 930 930 12 Beds 970 970 **UPPER UPPER** LEVEL LEVEL INPATIENT EXPANSION SPECIAL SPECIAL MALE ACUTE ZONE FEMALE ACUTE ZONE **ACUTE INPATIENT ZONE**

maap 03 | Masterplan — Clinical and Urban response combined

maap 04 | Building Design - Physical Model

maap 05 | Landscape Design - Aspire Hill,

- 1 ENTRANCE FORECOURT DATE PALM GROVE
- 2 CENTRAL ATRIUM INDOOR PUBLIC SPACE
- 3 SOUK OUTDOOR PUBLIC SPACE
- 4 ACTIVITY SPACES ANIMALS, GARDENING, HORSES
- 5 ASPIRE HILL WALKING, WANDERING, LOOKOUT, VIEWS
- 6 EXTERNAL LANDSCAPE BUFFER PLANTERS
- 7 INTERNAL LANSCAPE BUFFER COURTYARDS
- 8 LIWAN HOUSE COURTYARD
- 9 PRIVATE PATIENT COURTYARD
- 10 LIGHTWELLS TO BASEMENT LEVEL