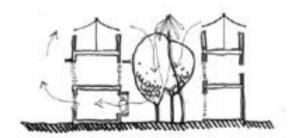

Alternative approach revives traditional spatial structure

Traditional house form with central courtyard

Modern house form with isolated structure on plot

Modern house form with isolated structure on plot

The courtyard is developed into a repeating module that allows connectivity with adjoining elements. A tiling system based on different infill options and using square (orthogonal) geometry

Expandable connected system-diverse structured infill options, fully serviced