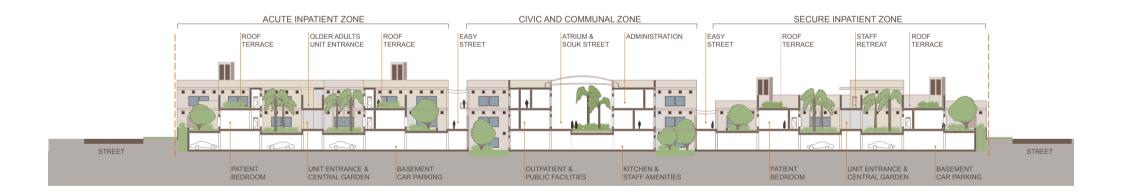

## **Access & expansion**

A clinical reconfiguration of the original Functional Brief showing key uses

#### SECURE INPATIENT ZONE **DURG & ALCOHOL ZONE** FORENSIC ZONE SPECIAL SPECIAL SPECIAL DRUG & **FORENSIC** LANDSCAPE & LUNGING DRUG & DRUG & **FORENSIC FORENSIC** NATURE ARENA ALCOHOL ALCOHOL ALCOHOL FEMALE MALE MALE MALE MALE **FEMALE** 12 Beds 12 Beds 12 Beds 12 Beds 12 Beds 12 Beds 990 990 990 975 INPATIENT EXPANSION AMBULANCE ACCESS ACCESS ACCESS CONTROL CONTROL CONTROL ENTRY CENTRAL SUPPORT STAFF INPATIENT ADMINIS-TREATMENT & OUTPATIENT RECEPTION MAIN ENTRANCE **MAIN ENTRY SERVICES ENTRY &** PHARM. **TRATION** PLANT **ACTIVITY 950** 300 & PUBLIC 1.500 2,680 **AMENITY** 460 2,900 **FACILITIES** 630 1,150 GYMNASIUM, MULTI-GYM, INFORMATION, FRONT DESK PHARMACY MULTI-USE, THERAPISTS ART/MUSIC, IT ROOM DROP-IN, CONSULTING ADMISSIONS, SECURITY, AMENITY, RETAIL, CAFE PRAYERS, WAITING STAFF & **PUBLIC &** CHANGING, ECT SUITE SUITE, DISPENSARY WAITING SUPPORT **OUTPATIENT** ZONE ZONE ACCESS CONTROL **AMBULANCE** ENTRY ACUTE **SPORTS** ACUTE STANDARD ACUTE OLD OLD **ADULTS ADULTS ADULTS** STANDARD **ADULTS** STANDARD STANDARD FIELD NON-**ADULTS** NON-STANDARD MALE MALE MALE **FEMALE** FEMALE FEMALE STANDARD 12 Beds 12 Beds MALE 8 Beds 8 Beds 12 Beds 12 Beds **FEMALE** 12 Beds 930 930 835 835 930 930 12 Beds 970 970 **UPPER UPPER** LEVEL LEVEL INPATIENT EXPANSION SPECIAL SPECIAL MALE ACUTE ZONE FEMALE ACUTE ZONE **ACUTE INPATIENT ZONE**