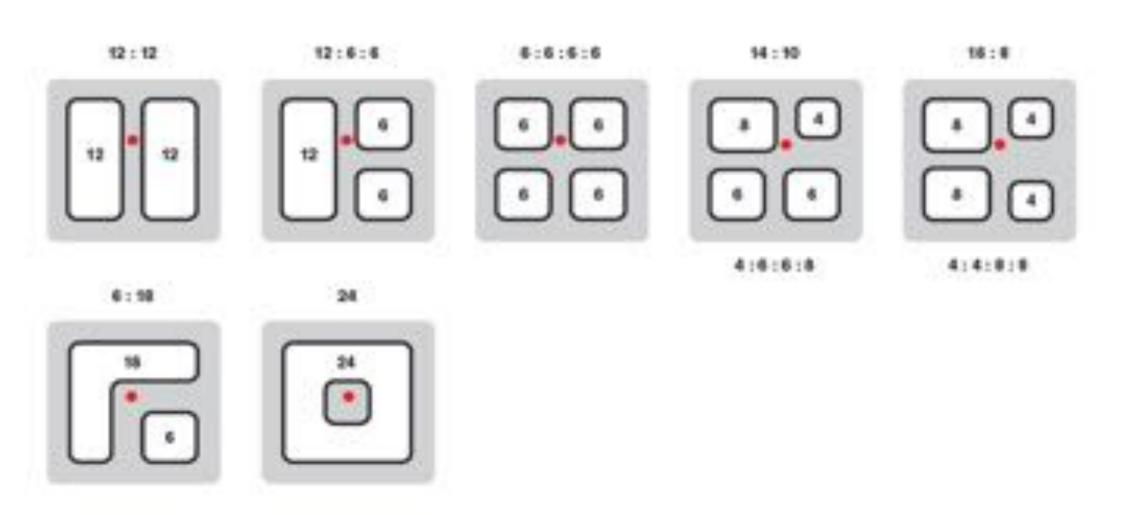

The courtyard is developed into a repeating module that allows connectivity with adjoining elements. A tiling system based on different infill options and using square (orthogonal) geometry

Expandable connected system-diverse structured infill options, fully serviced

# **Organisational grid**