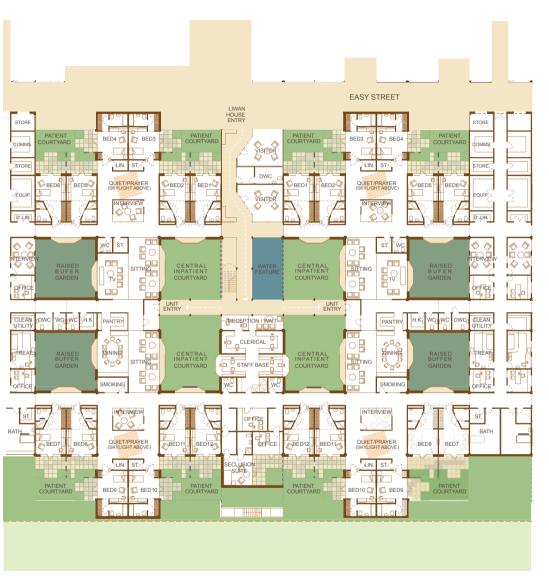

## **Access & expansion**

A clinical reconfiguration of the original Functional Brief showing key uses

#### SECURE INPATIENT ZONE **DURG & ALCOHOL ZONE** FORENSIC ZONE SPECIAL SPECIAL SPECIAL DRUG & **FORENSIC** LANDSCAPE & LUNGING DRUG & DRUG & **FORENSIC FORENSIC** NATURE ARENA ALCOHOL ALCOHOL ALCOHOL FEMALE MALE MALE MALE MALE **FEMALE** 12 Beds 12 Beds 12 Beds 12 Beds 12 Beds 12 Beds 990 990 990 975 INPATIENT EXPANSION AMBULANCE ACCESS ACCESS ACCESS CONTROL CONTROL CONTROL ENTRY CENTRAL SUPPORT STAFF INPATIENT ADMINIS-TREATMENT & OUTPATIENT RECEPTION MAIN ENTRANCE **MAIN ENTRY SERVICES ENTRY &** PHARM. **TRATION** PLANT **ACTIVITY 950** 300 & PUBLIC 1.500 2,680 **AMENITY** 460 2,900 **FACILITIES** 630 1,150 GYMNASIUM, MULTI-GYM, INFORMATION, FRONT DESK PHARMACY MULTI-USE, THERAPISTS ART/MUSIC, IT ROOM DROP-IN, CONSULTING ADMISSIONS, SECURITY, AMENITY, RETAIL, CAFE PRAYERS, WAITING STAFF & **PUBLIC &** CHANGING, ECT SUITE SUITE, DISPENSARY WAITING SUPPORT **OUTPATIENT** ZONE ZONE ACCESS CONTROL **AMBULANCE** ENTRY ACUTE **SPORTS** ACUTE STANDARD ACUTE OLD OLD **ADULTS ADULTS ADULTS** STANDARD **ADULTS** STANDARD STANDARD FIELD NON-**ADULTS** NON-STANDARD MALE MALE MALE **FEMALE** FEMALE FEMALE STANDARD 12 Beds 12 Beds MALE 8 Beds 8 Beds 12 Beds 12 Beds **FEMALE** 12 Beds 930 930 835 835 930 930 12 Beds 970 970 **UPPER UPPER** LEVEL LEVEL INPATIENT EXPANSION SPECIAL SPECIAL MALE ACUTE ZONE FEMALE ACUTE ZONE **ACUTE INPATIENT ZONE**