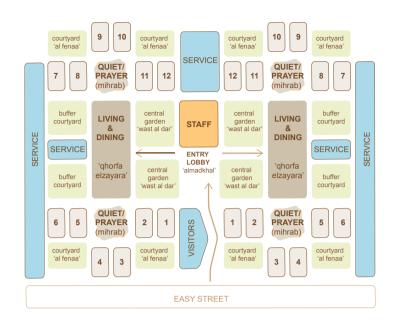

930 835 835 930 930 12 Beds 970 970 **UPPER UPPER** LEVEL LEVEL INPATIENT EXPANSION SPECIAL SPECIAL MALE ACUTE ZONE FEMALE ACUTE ZONE **ACUTE INPATIENT ZONE**

























maap 03 | Masterplan — Clinical and Urban response combined

















maap 04 | Building Design - Physical Model



maap 05 | Landscape Design - Aspire Hill,



- 1 ENTRANCE FORECOURT DATE PALM GROVE
- 2 CENTRAL ATRIUM INDOOR PUBLIC SPACE
- 3 SOUK OUTDOOR PUBLIC SPACE
- 4 ACTIVITY SPACES ANIMALS, GARDENING, HORSES
- 5 ASPIRE HILL WALKING, WANDERING, LOOKOUT, VIEWS
- 6 EXTERNAL LANDSCAPE BUFFER PLANTERS
- 7 INTERNAL LANSCAPE BUFFER COURTYARDS
- 8 LIWAN HOUSE COURTYARD
- 9 PRIVATE PATIENT COURTYARD
- 10 LIGHTWELLS TO BASEMENT LEVEL















ma ap 06 | The House + Fereej - Courtyard and Bedrooms













ma ap 07 | Architectural Expression - Streetscape,





ma ap 07 | Architectural Expression - Aerial View,

## Final thoughts

Is there relevance to other contexts?

- Designing with climate extending the seasons and moderating microclimate
- Cultural sensitivity in a multi-cultural society
- Inclusive design with minorities in mind
- Challenging the panopticon plan & obsession with lines of sight as proxy for safety
- Expanding space, the range of settings and affordances available to inpatients

#### **Questions**