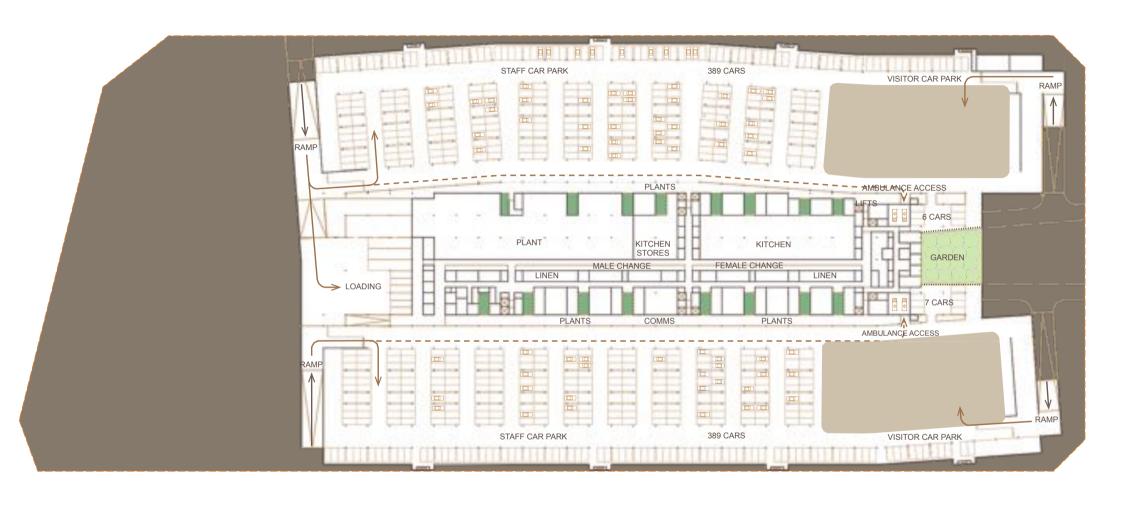

#### **Metrics**

Site Area: 80,000m2

160 Beds (expandable to 208)

30,000m2 Accommodation over 3 levels

45,000m2 Gardens over 3 levels

6,000m2 Recreational space

750 Car Parking Spaces in Basement