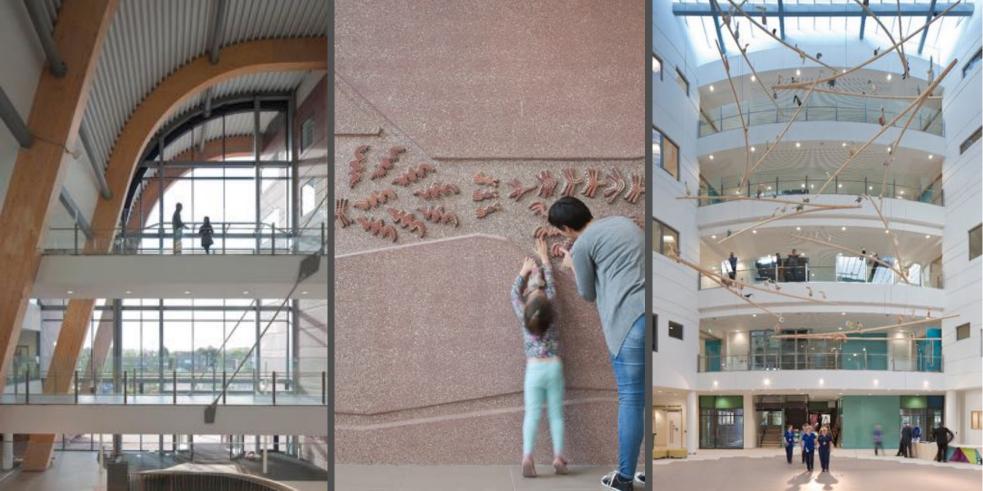

#### "Thinking inside the box"

The Hill in the Park

- Merger of 3 existing hospitals
- Tri-location model: children's + adult + maternity
- Creation of a completely new national identity
  - Very large scale
  - Complex site context
  - Fast programme