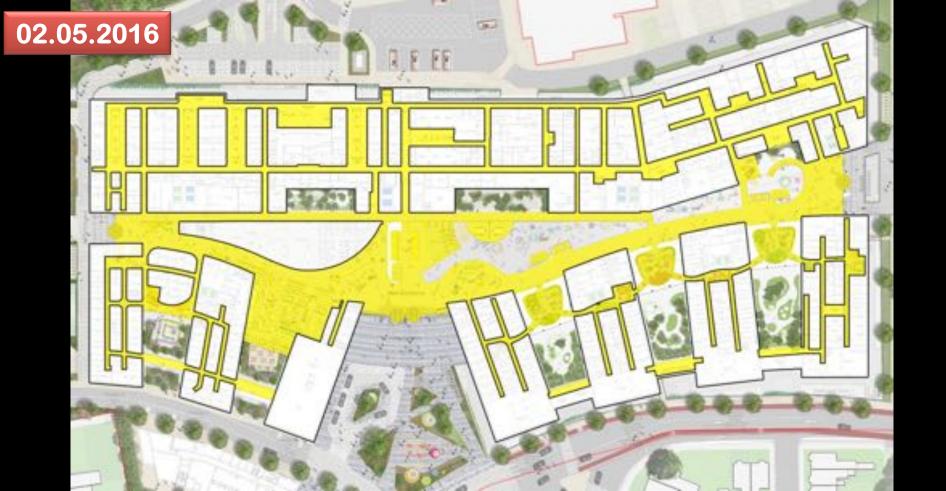

ute and a second to the adjusted to the absolute and a second to the adjusted to the adju



ASSESSATION



#### "The 30 Most Architecturally Impressive Hospitals in the World"



#### "The 30 Most Architecturally Impressive Hospitals in the World"





#### "The 30 Most Architecturally Impressive Hospitals in the World"





#### "Thinking inside the box"







The Hill in the Park









- Merger of 3 existing hospitals
- Tri-location model: children's + adult + maternity
- Creation of a completely new national identity
  - Very large scale
  - Complex site context
  - Fast programme





















### **Perceived Scale**





"The city is nothing other than a large house. And the house is nothing other than a small city"

**Leon Battista Alberti** 









































# Concourse – upper ground level





## **Concourse – restaurant & outpatients**









## **Critical Care Unit – 62 beds**

























## **Specific**

## versus

#### **Generic**

( The external effection of differences in fraction ( one there as important as the simulantical) and mortalized for refresentative form that is expressed the important into afteriolized disciplines only.



a system giving the minimum organization of disciplines. The absolute attended of different functions are exemplated within a general framework which adjusted to the absolute articles.



ASSESSATION