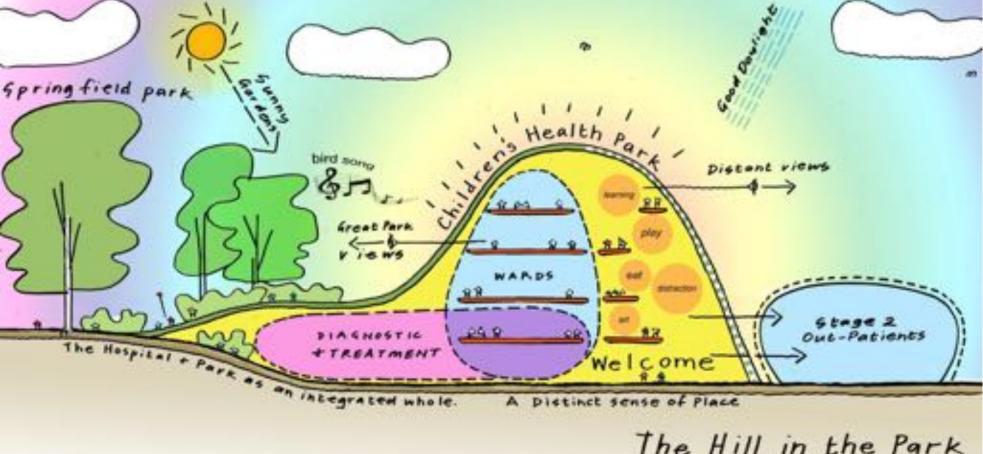

#### "Thinking inside the box"

The Hill in the Park

- Merger of 3 existing hospitals
- Tri-location model: children's + adult + maternity
- Creation of a completely new national identity
  - Very large scale
  - Complex site context
  - Fast programme