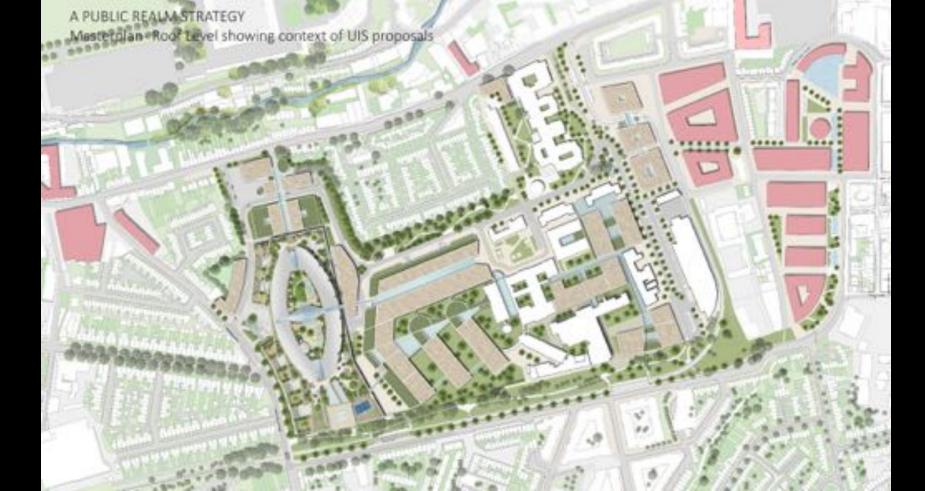

#### "Thinking inside the box"

The Hill in the Park

- Merger of 3 existing hospitals
- Tri-location model: children's + adult + maternity
- Creation of a completely new national identity
  - Very large scale
  - Complex site context
  - Fast programme