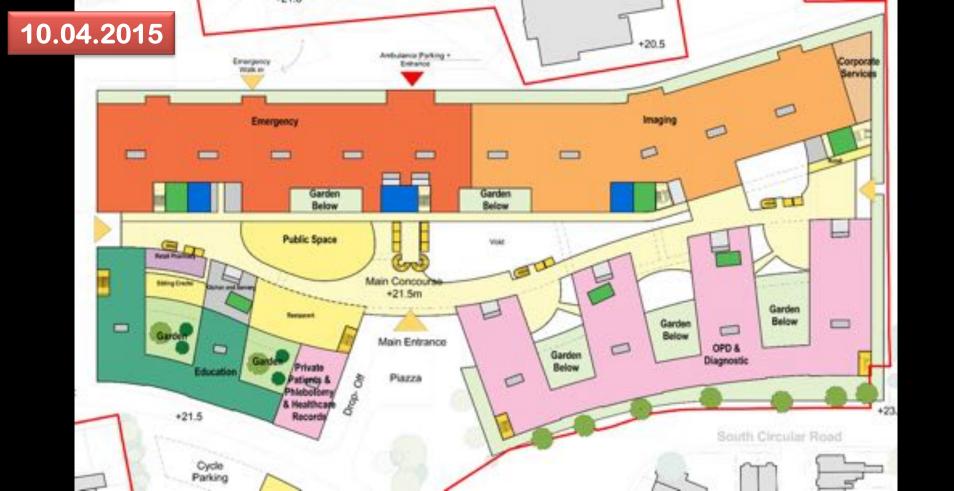

the absolute and a second to the adjusted to the absolute and a second to the adjusted to the adju



ASSESSATION



#### "The 30 Most Architecturally Impressive Hospitals in the World"



#### "The 30 Most Architecturally Impressive Hospitals in the World"





#### "The 30 Most Architecturally Impressive Hospitals in the World"





#### "Thinking inside the box"







The Hill in the Park









- Merger of 3 existing hospitals
- Tri-location model: children's + adult + maternity
- Creation of a completely new national identity
  - Very large scale
  - Complex site context
  - Fast programme





















### **Perceived Scale**





"The city is nothing other than a large house. And the house is nothing other than a small city"

**Leon Battista Alberti** 









































# Concourse – upper ground level





## **Concourse – restaurant & outpatients**









## **Critical Care Unit – 62 beds**

























## **Specific**

## versus

#### **Generic**

( The external effection of differences in fraction ( one there as important as the simulantical) and mortalized for refresentative form that is expressed the important into afteriolized disciplines only.



a system giving the minimum organization of disciplines. The absolute attended of different functions are exemplated within a general framework which adjusted to the absolute articles.



ASSESSATION