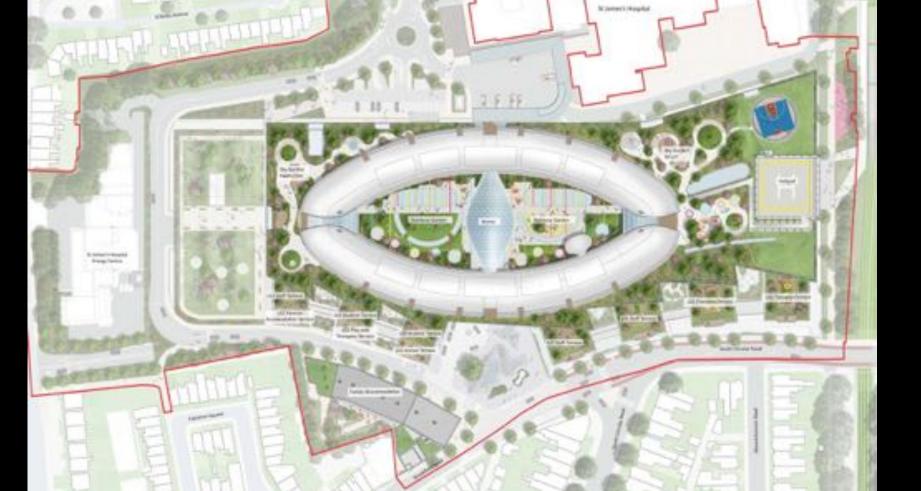

#### "Thinking inside the box"

The Hill in the Park

- Merger of 3 existing hospitals
- Tri-location model: children's + adult + maternity
- Creation of a completely new national identity
  - Very large scale
  - Complex site context
  - Fast programme