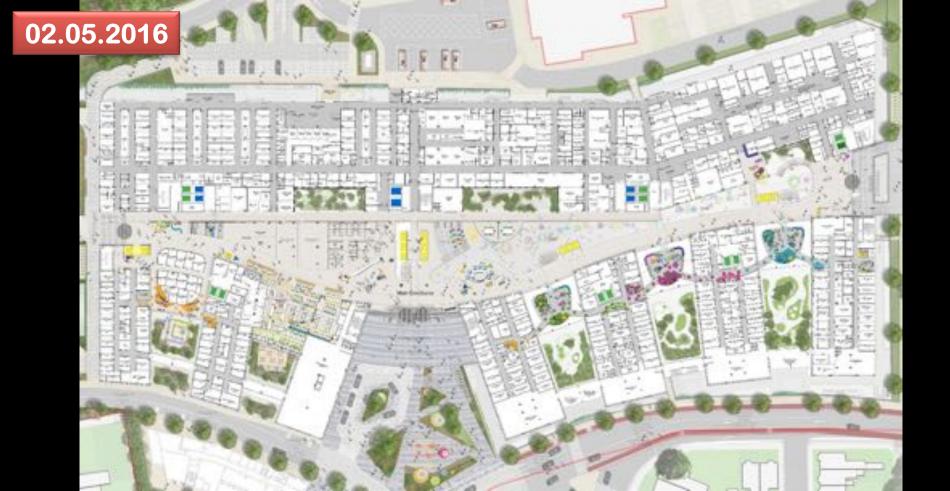

bsolute and a second to the adjusted to the absolute and a second to the adjusted to the adju



ASSESSATION



#### "The 30 Most Architecturally Impressive Hospitals in the World"



#### "The 30 Most Architecturally Impressive Hospitals in the World"





#### "The 30 Most Architecturally Impressive Hospitals in the World"





#### "Thinking inside the box"







The Hill in the Park









- Merger of 3 existing hospitals
- Tri-location model: children's + adult + maternity
- Creation of a completely new national identity
  - Very large scale
  - Complex site context
  - Fast programme





















### **Perceived Scale**





"The city is nothing other than a large house. And the house is nothing other than a small city"

**Leon Battista Alberti** 









































# Concourse – upper ground level





## **Concourse – restaurant & outpatients**









## **Critical Care Unit – 62 beds**

























## **Specific**

## versus

#### **Generic**

( The external effection of differences in fraction ( one there as important as the simulantical) and mortalized for refresentative form that is expressed the important into afteriolized disciplines only.



a system giving the minimum organization of disciplines. The absolute attended of different functions are exemplated within a general framework which adjusted to the absolute articles.



ASSESSATION