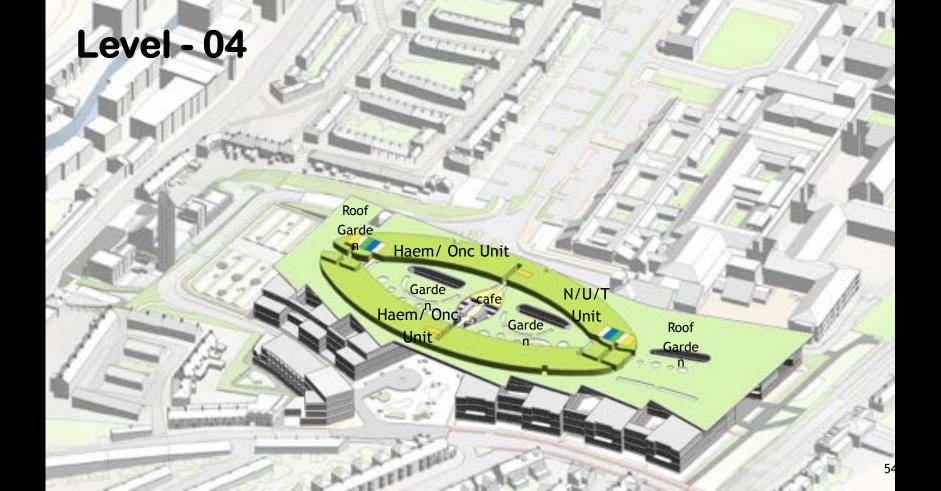

sive Hospitals in the World"



#### "The 30 Most Architecturally Impressive Hospitals in the World"





#### "The 30 Most Architecturally Impressive Hospitals in the World"





#### "Thinking inside the box"







The Hill in the Park









- Merger of 3 existing hospitals
- Tri-location model: children's + adult + maternity
- Creation of a completely new national identity
  - Very large scale
  - Complex site context
  - Fast programme





















### **Perceived Scale**





"The city is nothing other than a large house. And the house is nothing other than a small city"

**Leon Battista Alberti** 









































# Concourse – upper ground level





## **Concourse – restaurant & outpatients**









## **Critical Care Unit – 62 beds**

























## **Specific**

## versus

#### **Generic**

( The external effection of differences in fraction ( one there as important as the simulantical) and mortalized for refresentative form that is expressed the important into afteriolized disciplines only.



a system giving the minimum organization of disciplines. The absolute attended of different functions are exemplated within a general framework which adjusted to the absolute articles.



ASSESSATION