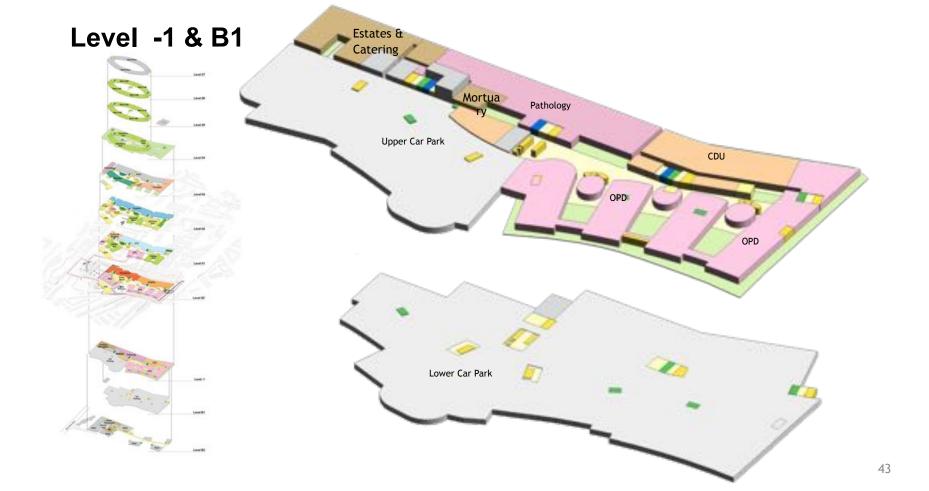

# Concourse – upper ground level

## **Concourse – restaurant & outpatients**

## **Critical Care Unit – 62 beds**