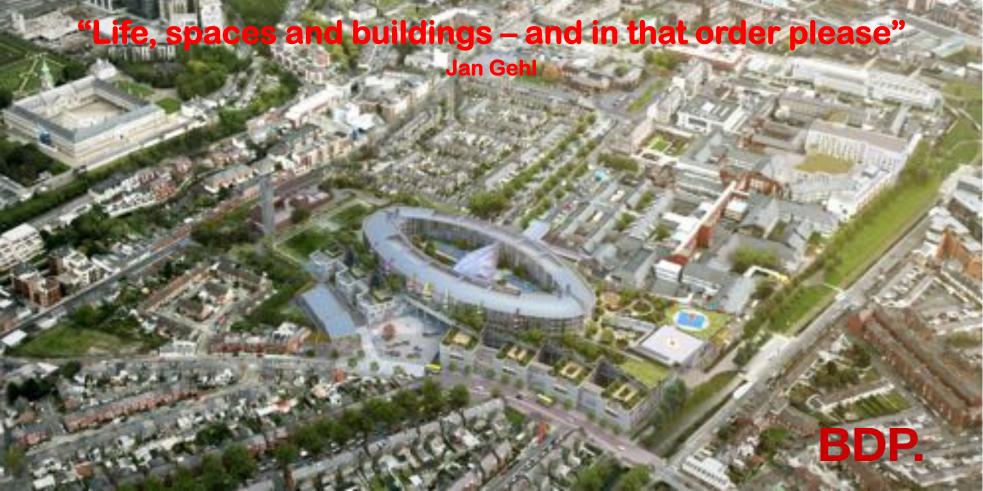

#### "Thinking inside the box"

The Hill in the Park

- Merger of 3 existing hospitals
- Tri-location model: children's + adult + maternity
- Creation of a completely new national identity
  - Very large scale
  - Complex site context
  - Fast programme