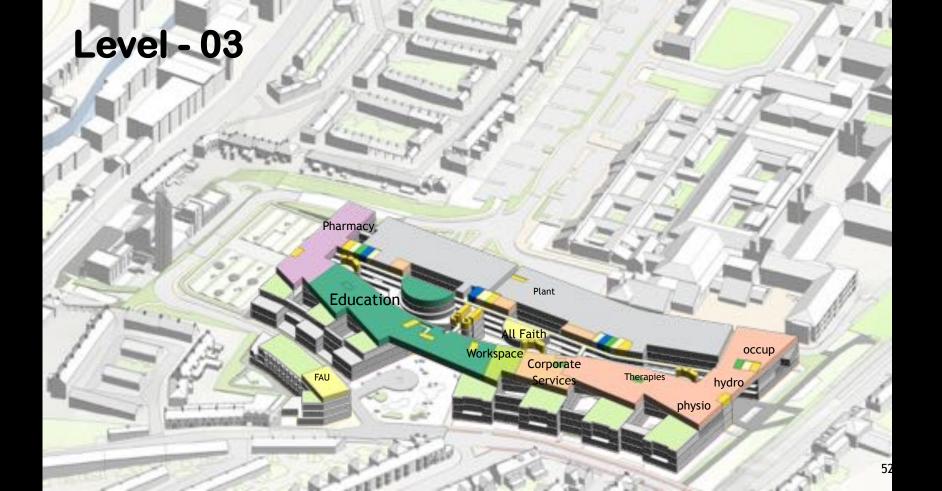

pressive Hospitals in the World"



#### "The 30 Most Architecturally Impressive Hospitals in the World"





#### "The 30 Most Architecturally Impressive Hospitals in the World"





#### "Thinking inside the box"







The Hill in the Park









- Merger of 3 existing hospitals
- Tri-location model: children's + adult + maternity
- Creation of a completely new national identity
  - Very large scale
  - Complex site context
  - Fast programme





















### **Perceived Scale**





"The city is nothing other than a large house. And the house is nothing other than a small city"

**Leon Battista Alberti** 









































# Concourse – upper ground level





## **Concourse – restaurant & outpatients**









## **Critical Care Unit – 62 beds**

























## **Specific**

## versus

#### **Generic**

( The external effection of differences in fraction ( one there as important as the simulantical) and mortalized for refresentative form that is expressed the important into afteriolized disciplines only.



a system giving the minimum organization of disciplines. The absolute attended of different functions are exemplated within a general framework which adjusted to the absolute articles.



ASSESSATION