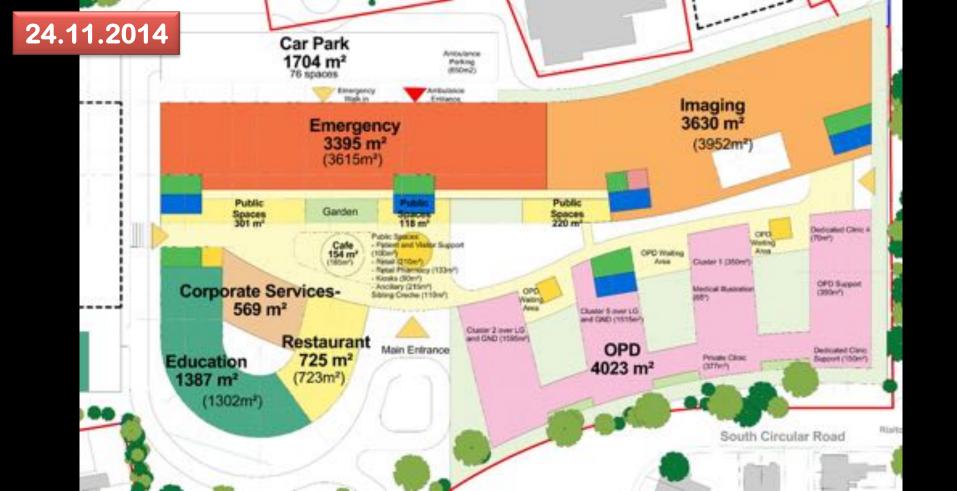

ond to the absolute and a second to the adjusted to the absolute and a second to the adjusted to the adju



ASSESSATION



#### "The 30 Most Architecturally Impressive Hospitals in the World"



#### "The 30 Most Architecturally Impressive Hospitals in the World"





#### "The 30 Most Architecturally Impressive Hospitals in the World"





#### "Thinking inside the box"







The Hill in the Park









- Merger of 3 existing hospitals
- Tri-location model: children's + adult + maternity
- Creation of a completely new national identity
  - Very large scale
  - Complex site context
  - Fast programme





















### **Perceived Scale**





"The city is nothing other than a large house. And the house is nothing other than a small city"

**Leon Battista Alberti** 









































# Concourse – upper ground level





## **Concourse – restaurant & outpatients**









## **Critical Care Unit – 62 beds**

























## **Specific**

## versus

#### **Generic**

( The external effection of differences in fraction ( one there as important as the simulantical) and mortalized for refresentative form that is expressed the important into afteriolized disciplines only.



a system giving the minimum organization of disciplines. The absolute attended of different functions are exemplated within a general framework which adjusted to the absolute articles.



ASSESSATION