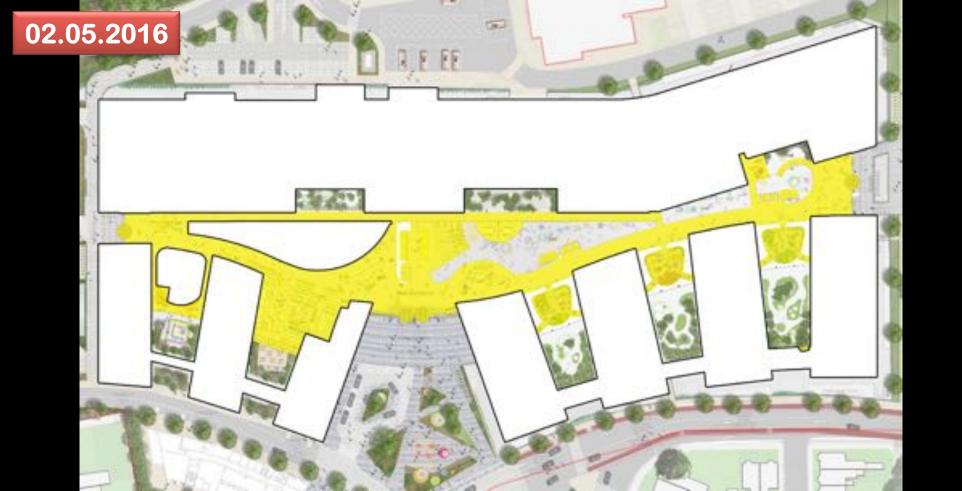

olute and a second to the adjusted to the absolute and a second to the adjusted to the adju



ASSESSATION



#### "The 30 Most Architecturally Impressive Hospitals in the World"



#### "The 30 Most Architecturally Impressive Hospitals in the World"





#### "The 30 Most Architecturally Impressive Hospitals in the World"





#### "Thinking inside the box"







The Hill in the Park









- Merger of 3 existing hospitals
- Tri-location model: children's + adult + maternity
- Creation of a completely new national identity
  - Very large scale
  - Complex site context
  - Fast programme





















### **Perceived Scale**





"The city is nothing other than a large house. And the house is nothing other than a small city"

**Leon Battista Alberti** 









































# Concourse – upper ground level





## **Concourse – restaurant & outpatients**









## **Critical Care Unit – 62 beds**

























## **Specific**

## versus

#### **Generic**

( The external effection of differences in fraction ( one there as important as the simulantical) and mortalized for refresentative form that is expressed the important into afteriolized disciplines only.



a system giving the minimum organization of disciplines. The absolute attended of different functions are exemplated within a general framework which adjusted to the absolute articles.



ASSESSATION