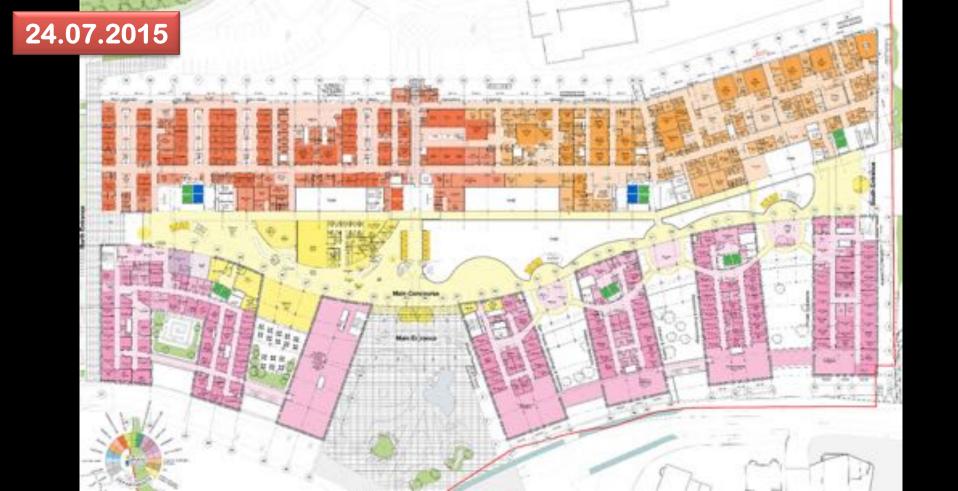

absolute and a second to the adjusted to the absolute and a second to the adjusted to the adju



ASSESSATION



#### "The 30 Most Architecturally Impressive Hospitals in the World"



#### "The 30 Most Architecturally Impressive Hospitals in the World"





#### "The 30 Most Architecturally Impressive Hospitals in the World"





#### "Thinking inside the box"







The Hill in the Park









- Merger of 3 existing hospitals
- Tri-location model: children's + adult + maternity
- Creation of a completely new national identity
  - Very large scale
  - Complex site context
  - Fast programme





















### **Perceived Scale**





"The city is nothing other than a large house. And the house is nothing other than a small city"

**Leon Battista Alberti** 









































# Concourse – upper ground level





## **Concourse – restaurant & outpatients**









## **Critical Care Unit – 62 beds**

























## **Specific**

## versus

#### **Generic**

( The external effection of differences in fraction ( one there as important as the simulantical) and mortalized for refresentative form that is expressed the important into afteriolized disciplines only.



a system giving the minimum organization of disciplines. The absolute attended of different functions are exemplated within a general framework which adjusted to the absolute articles.



ASSESSATION