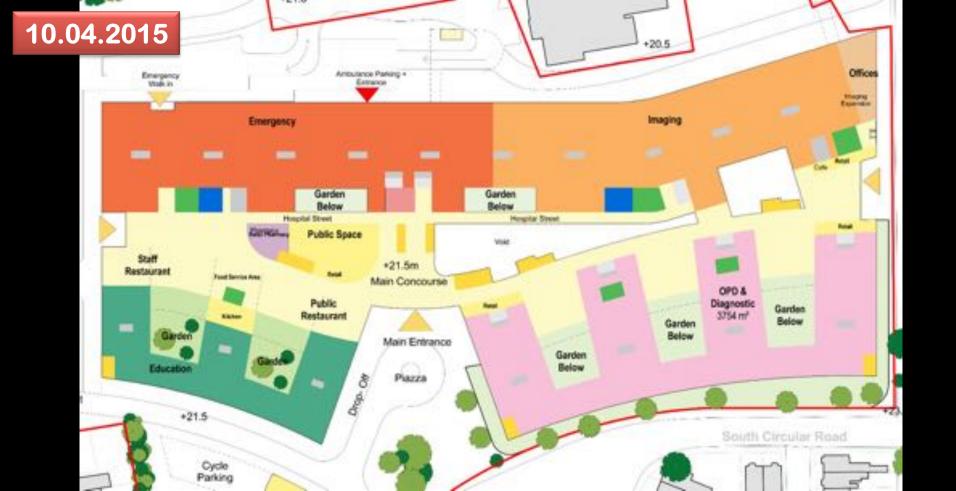

to the absolute and a second to the adjusted to the absolute and a second to the adjusted to the adju



ASSESSATION



#### "The 30 Most Architecturally Impressive Hospitals in the World"



#### "The 30 Most Architecturally Impressive Hospitals in the World"





#### "The 30 Most Architecturally Impressive Hospitals in the World"





#### "Thinking inside the box"







The Hill in the Park









- Merger of 3 existing hospitals
- Tri-location model: children's + adult + maternity
- Creation of a completely new national identity
  - Very large scale
  - Complex site context
  - Fast programme





















### **Perceived Scale**





"The city is nothing other than a large house. And the house is nothing other than a small city"

**Leon Battista Alberti** 









































# Concourse – upper ground level





## **Concourse – restaurant & outpatients**









## **Critical Care Unit – 62 beds**

























## **Specific**

## versus

#### **Generic**

( The external effection of differences in fraction ( one there as important as the simulantical) and mortalized for refresentative form that is expressed the important into afteriolized disciplines only.



a system giving the minimum organization of disciplines. The absolute attended of different functions are exemplated within a general framework which adjusted to the absolute articles.



ASSESSATION