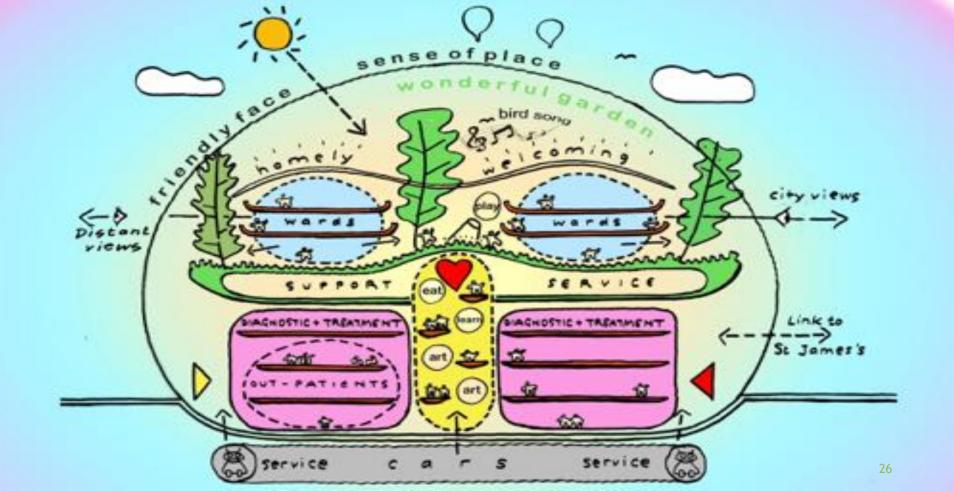

#### "Thinking inside the box"

The Hill in the Park

- Merger of 3 existing hospitals
- Tri-location model: children's + adult + maternity
- Creation of a completely new national identity
  - Very large scale
  - Complex site context
  - Fast programme