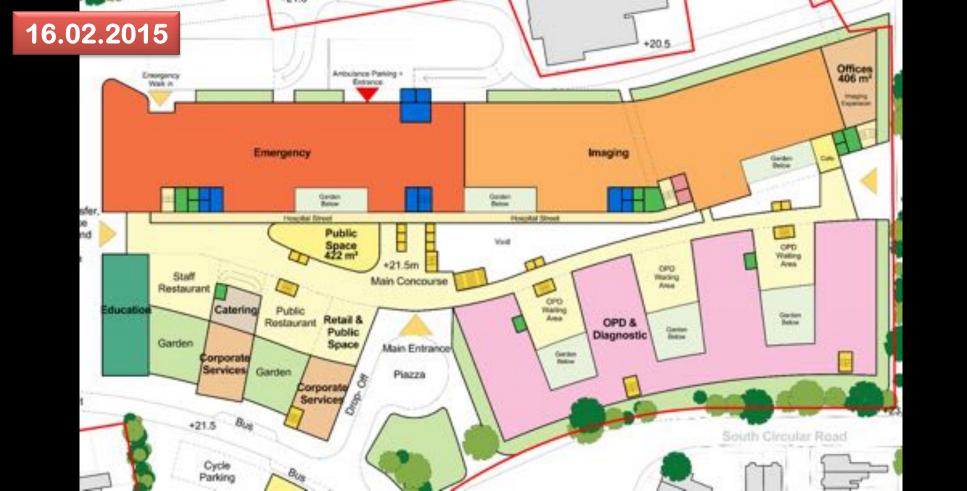

d to the absolute and a second to the adjusted to the absolute and a second to the adjusted to the adju



ASSESSATION



#### "The 30 Most Architecturally Impressive Hospitals in the World"



#### "The 30 Most Architecturally Impressive Hospitals in the World"





#### "The 30 Most Architecturally Impressive Hospitals in the World"





#### "Thinking inside the box"







The Hill in the Park









- Merger of 3 existing hospitals
- Tri-location model: children's + adult + maternity
- Creation of a completely new national identity
  - Very large scale
  - Complex site context
  - Fast programme





















### **Perceived Scale**





"The city is nothing other than a large house. And the house is nothing other than a small city"

**Leon Battista Alberti** 









































# Concourse – upper ground level





## **Concourse – restaurant & outpatients**









## **Critical Care Unit – 62 beds**

























## **Specific**

## versus

#### **Generic**

( The external effection of differences in fraction ( one there as important as the simulantical) and mortalized for refresentative form that is expressed the important into afteriolized disciplines only.



a system giving the minimum organization of disciplines. The absolute attended of different functions are exemplated within a general framework which adjusted to the absolute articles.



ASSESSATION