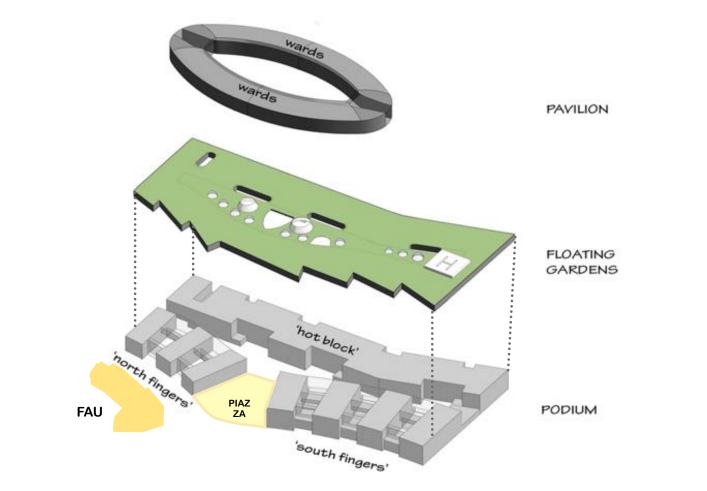

#### "Thinking inside the box"

The Hill in the Park

- Merger of 3 existing hospitals
- Tri-location model: children's + adult + maternity
- Creation of a completely new national identity
  - Very large scale
  - Complex site context
  - Fast programme