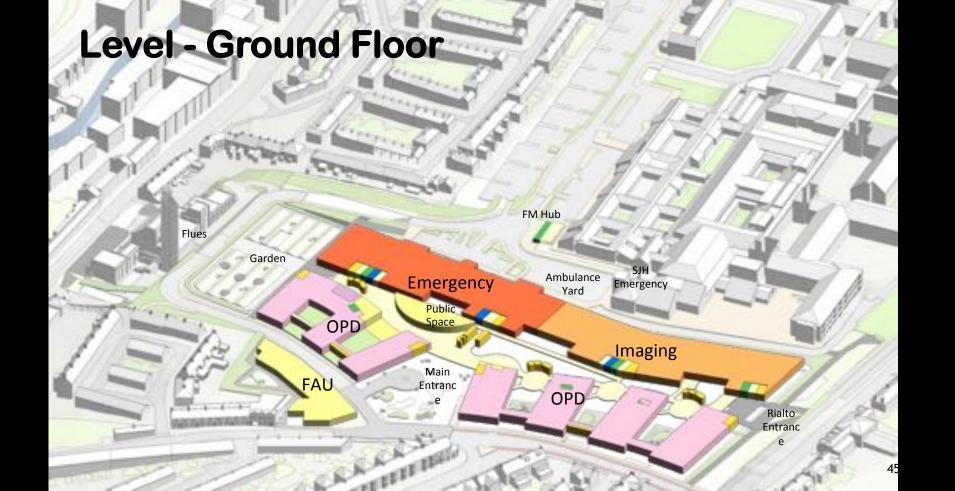

second to the adjusted to the absolute and a second to the adjusted to the adju



ASSESSATION



#### "The 30 Most Architecturally Impressive Hospitals in the World"



#### "The 30 Most Architecturally Impressive Hospitals in the World"





#### "The 30 Most Architecturally Impressive Hospitals in the World"





#### "Thinking inside the box"







The Hill in the Park









- Merger of 3 existing hospitals
- Tri-location model: children's + adult + maternity
- Creation of a completely new national identity
  - Very large scale
  - Complex site context
  - Fast programme





















### **Perceived Scale**





"The city is nothing other than a large house. And the house is nothing other than a small city"

**Leon Battista Alberti** 









































# Concourse – upper ground level





## **Concourse – restaurant & outpatients**









## **Critical Care Unit – 62 beds**

























## **Specific**

## versus

#### **Generic**

( The external effection of differences in fraction ( one there as important as the simulantical) and mortalized for refresentative form that is expressed the important into afteriolized disciplines only.



a system giving the minimum organization of disciplines. The absolute attended of different functions are exemplated within a general framework which adjusted to the absolute articles.



ASSESSATION