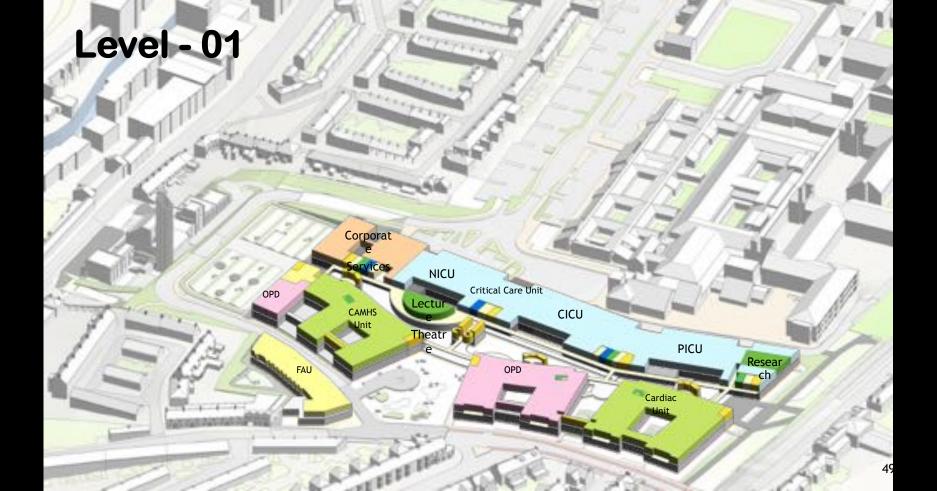

ION



#### "The 30 Most Architecturally Impressive Hospitals in the World"



#### "The 30 Most Architecturally Impressive Hospitals in the World"





#### "The 30 Most Architecturally Impressive Hospitals in the World"





#### "Thinking inside the box"







The Hill in the Park









- Merger of 3 existing hospitals
- Tri-location model: children's + adult + maternity
- Creation of a completely new national identity
  - Very large scale
  - Complex site context
  - Fast programme





















### **Perceived Scale**





"The city is nothing other than a large house. And the house is nothing other than a small city"

**Leon Battista Alberti** 









































# Concourse – upper ground level





## **Concourse – restaurant & outpatients**









## **Critical Care Unit – 62 beds**

























## **Specific**

## versus

#### **Generic**

( The external effection of differences in fraction ( one there as important as the simulantical) and mortalized for refresentative form that is expressed the important into afteriolized disciplines only.



a system giving the minimum organization of disciplines. The absolute attended of different functions are exemplated within a general framework which adjusted to the absolute articles.



ASSESSATION