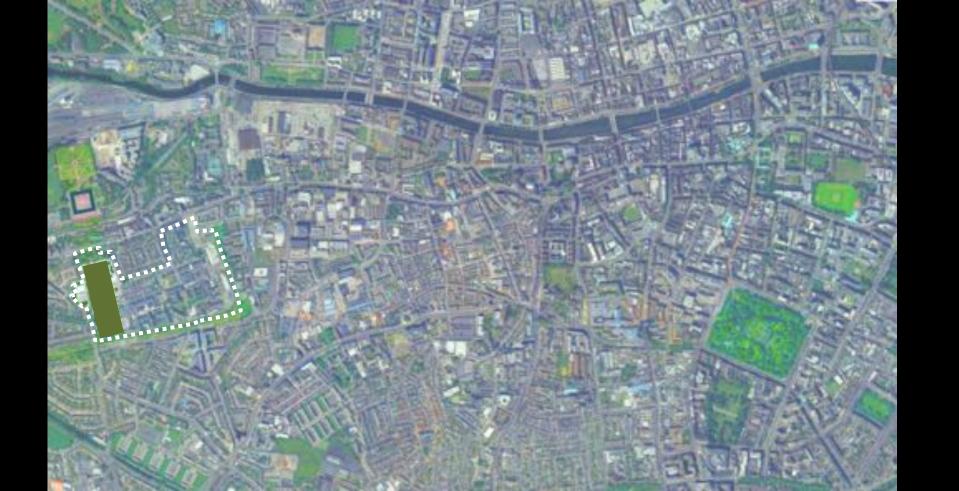

#### "Thinking inside the box"

The Hill in the Park

- Merger of 3 existing hospitals
- Tri-location model: children's + adult + maternity
- Creation of a completely new national identity
  - Very large scale
  - Complex site context
  - Fast programme