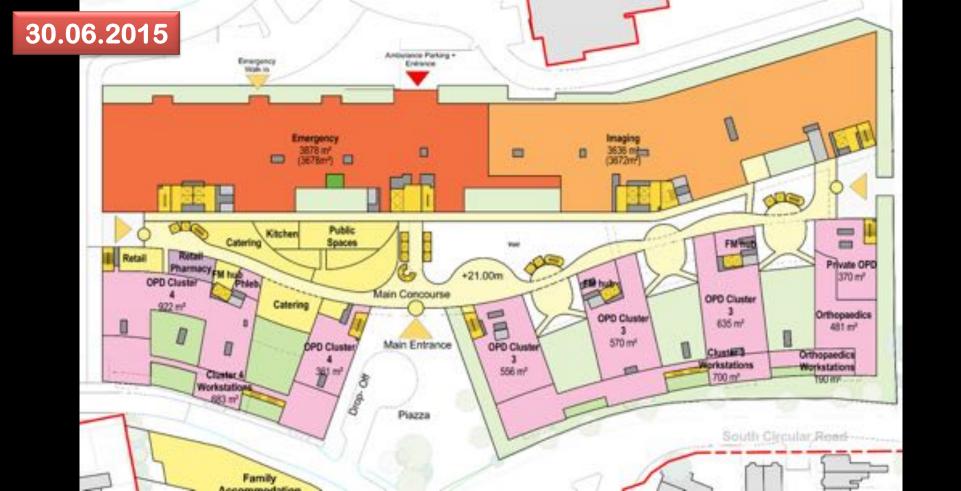

he absolute and a second to the adjusted to the absolute and a second to the adjusted to the adju



ASSESSATION



#### "The 30 Most Architecturally Impressive Hospitals in the World"



#### "The 30 Most Architecturally Impressive Hospitals in the World"





#### "The 30 Most Architecturally Impressive Hospitals in the World"





#### "Thinking inside the box"







The Hill in the Park









- Merger of 3 existing hospitals
- Tri-location model: children's + adult + maternity
- Creation of a completely new national identity
  - Very large scale
  - Complex site context
  - Fast programme





















### **Perceived Scale**





"The city is nothing other than a large house. And the house is nothing other than a small city"

**Leon Battista Alberti** 









































# Concourse – upper ground level





## **Concourse – restaurant & outpatients**









## **Critical Care Unit – 62 beds**

























## **Specific**

## versus

#### **Generic**

( The external effection of differences in fraction ( one there as important as the simulantical) and mortalized for refresentative form that is expressed the important into afteriolized disciplines only.



a system giving the minimum organization of disciplines. The absolute attended of different functions are exemplated within a general framework which adjusted to the absolute articles.



ASSESSATION